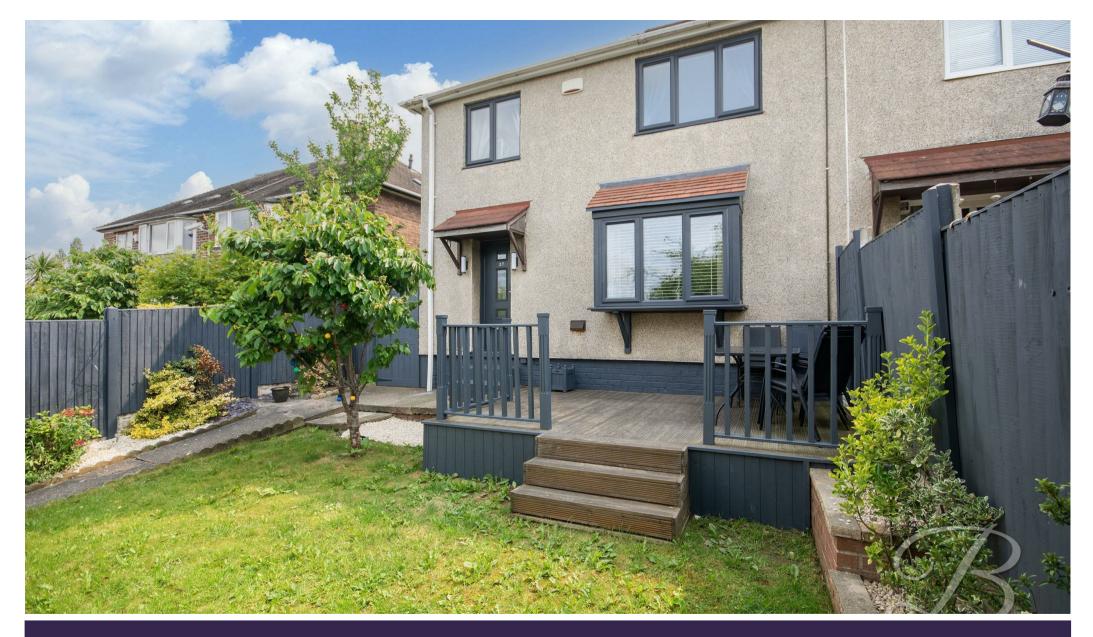

Externally, the rear of the property features a private driveway with parking for two vehicles. The enclosed rear garden is attractively landscaped with a laid lawn, a decked seating area perfect for outdoor dining or relaxation, and secure fencing for privacy.