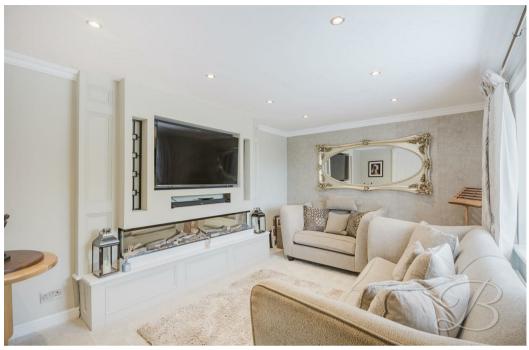

## Bedroom One 12'0" x 10'11"

With carpeted flooring, central heating radiator and a window to the rear elevation.

#### Bedroom Two 11'0" x 10'2"

With carpeted flooring, central heating radiator and a window to the front elevation.

# Bedroom Three/Dressing Room 9'11" x 7'2"

With carpeted flooring, central heating radiator and a window to the front elevation. With fitted wardrobes.

### Bathroom 8'10" x 5'5"

Complete with a three piece suite including a bath with an over head shower, low flush WC and hand wash basin. With a window to the rear elevation.