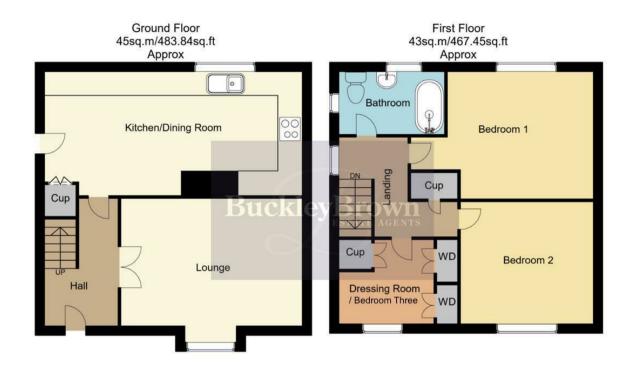

#### Outside

With carpeted flooring, central heating radiator and a window to the rear elevation.

Whilst every attempt has been made to ensure the accuracy of the floor plan contained here, no responsibility is taken for incorrect measurements of doors, windows, appliances and room or any error, omission or misstatement. Exterior and interior walls are drawn to scale based on interior measurements. Any figure given is for initial guidance only and should not be relied on as basis of valuation. These plans are for marketing purposes only and should be used as such by any prospective purchase. Specially no guarantee is should not be relied on as a basis of valuation. These plans are for marketing purposes only and should be used as such by any prospective purchase. Specifically no guarantee is given on the total square footage of the property if quoted on this plan.