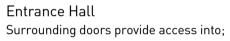

## Landing

Surrounding doors providing access into;

## Lounge 14'11" x 10'7"

With carpeted flooring, fitted media wall with a feature fireplace and a window to the front elevation.

Kitchen/Dining Room 21'3" x 10'4"
Complete with a matching array of wall and base units with ample worktop surfaces. It features an inset sink and drainer, integrated eye level double oven, electric hob with hood over and space for appliances. This room allows ample space for your dining furniture. With a window to the rear elevation and a door to the side elevation, providing access to the garden.