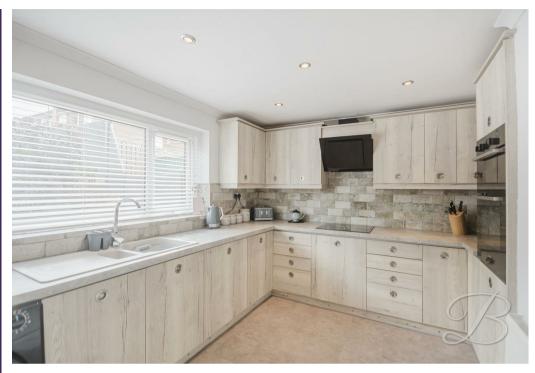

The ground floor welcomes you with a spacious entrance hallway leading into a stylish lounge, complete with a custom media wall and a charming feature fireplace, perfect for cosy evenings. To the rear, you'll find a bright and contemporary open-plan kitchen and dining area, ideal for entertaining and family life.

## Lounge 14'11" x 10'7"

With carpeted flooring, fitted media wall with a feature fireplace and a window to the front elevation.

Kitchen/Dining Room 21'3" x 10'4"
Complete with a matching array of wall and base units with ample worktop surfaces. It features an inset sink and drainer, integrated eye level double oven, electric hob with hood over and space for appliances. This room allows ample space for your dining furniture. With a window to the rear elevation and a door to the side elevation, providing access to the garden.