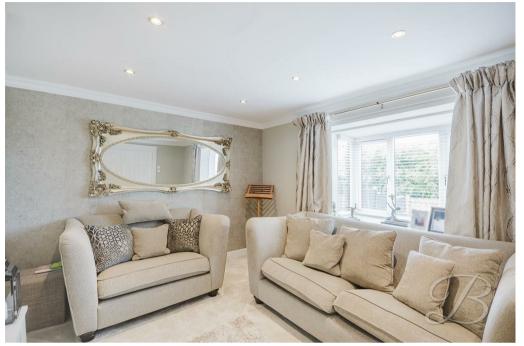

The ground floor welcomes you with a spacious entrance hallway leading into a stylish lounge, complete with a custom media wall and a charming feature fireplace, perfect for cosy evenings. To the rear, you'll find a bright and contemporary open-plan kitchen and dining area, ideal for entertaining and family life.

## Lounge 14'11" x 10'7"

With carpeted flooring, fitted media wall with a feature fireplace and a window to the front elevation.

Kitchen/Dining Room 21'3" x 10'4"
Complete with a matching array of wall and base units with ample worktop surfaces. It features an inset sink and drainer, integrated eye level double oven, electric hob with hood over and space for appliances. This room allows ample space for your dining furniture. With a window to the rear elevation and a door to the side elevation, providing access to the garden.