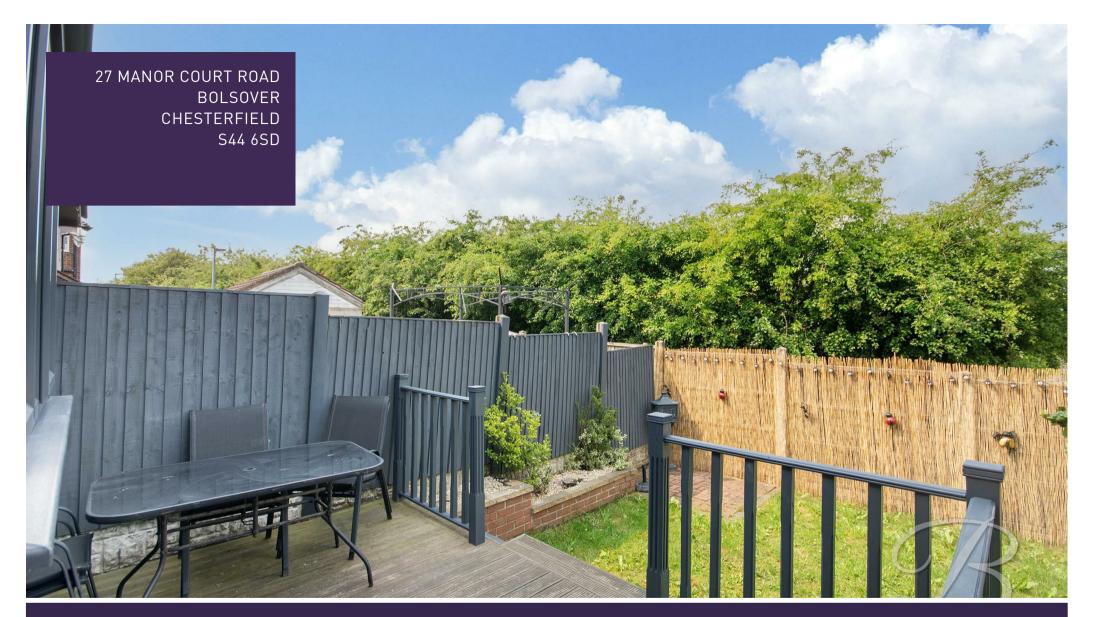

Externally, the rear of the property features a private driveway with parking for two vehicles. The enclosed rear garden is attractively landscaped with a laid lawn, a decked seating area perfect for outdoor dining or relaxation, and secure fencing for privacy.