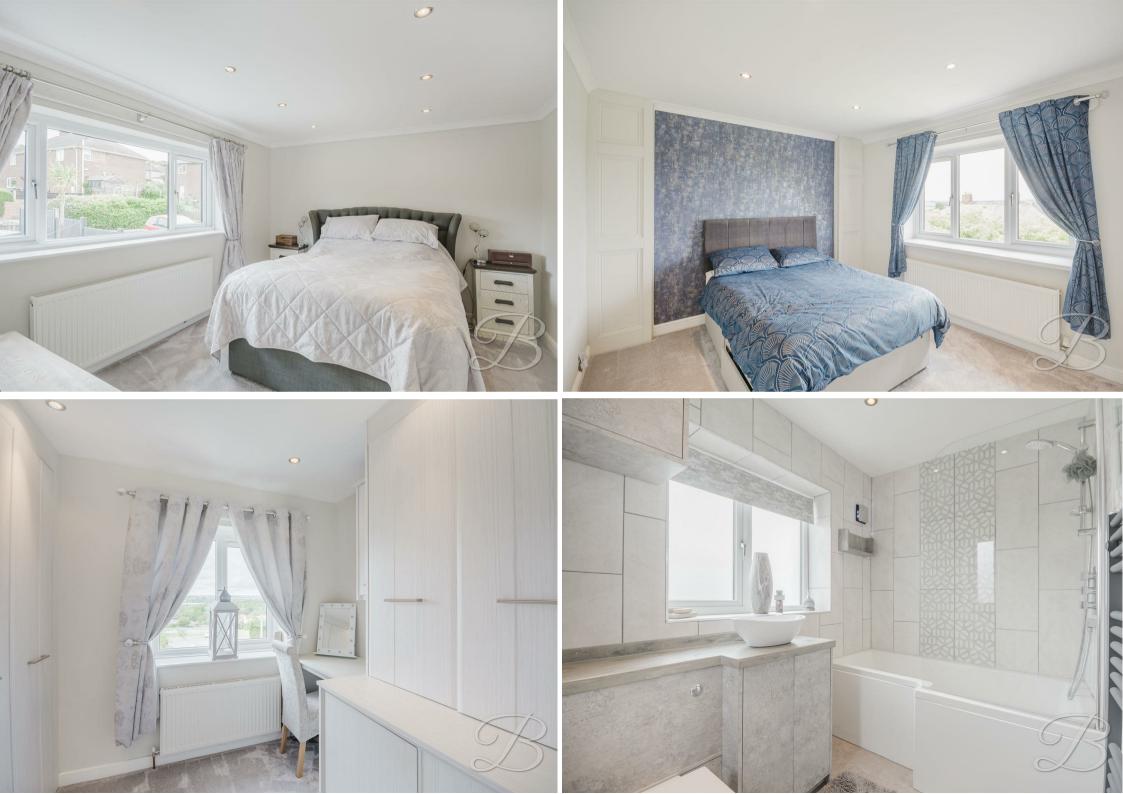

## Bedroom One 12'0" x 10'11"

With carpeted flooring, central heating radiator and a window to the rear elevation.

#### Bedroom Two 11'0" x 10'2"

With carpeted flooring, central heating radiator and a window to the front elevation.

# Bedroom Three/Dressing Room 9'11" x 7'2"

With carpeted flooring, central heating radiator and a window to the front elevation. With fitted wardrobes.

### Bathroom 8'10" x 5'5"

Complete with a three piece suite including a bath with an over head shower, low flush WC and hand wash basin. With a window to the rear elevation.