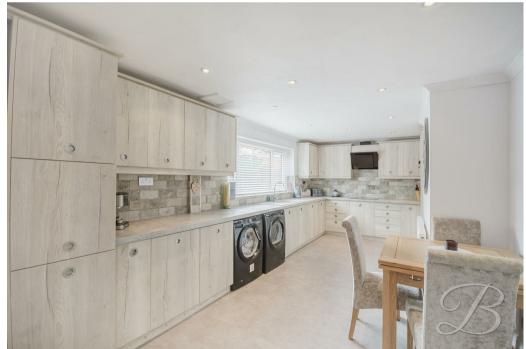

The ground floor welcomes you with a spacious entrance hallway leading into a stylish lounge, complete with a custom media wall and a charming feature fireplace, perfect for cosy evenings. To the rear, you'll find a bright and contemporary open-plan kitchen and dining area, ideal for entertaining and family life.

## Lounge 14'11" x 10'7"

With carpeted flooring, fitted media wall with a feature fireplace and a window to the front elevation.

Kitchen/Dining Room 21'3" x 10'4"
Complete with a matching array of wall and base units with ample worktop surfaces. It features an inset sink and drainer, integrated eye level double oven, electric hob with hood over and space for appliances. This room allows ample space for your dining furniture. With a window to the rear elevation and a door to the side elevation, providing access to the garden.