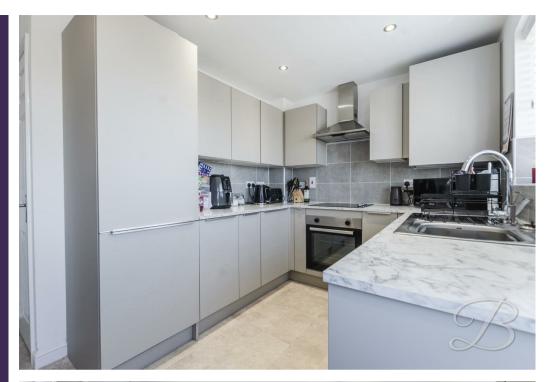

### Kitchen 7'10" x 12'5"

Complete with a range of matching cabinetry and ample worktop surfaces. It features an inset sink and drainer, integrated oven and an electric hob with hood over. With a window and door to the rear elevation.