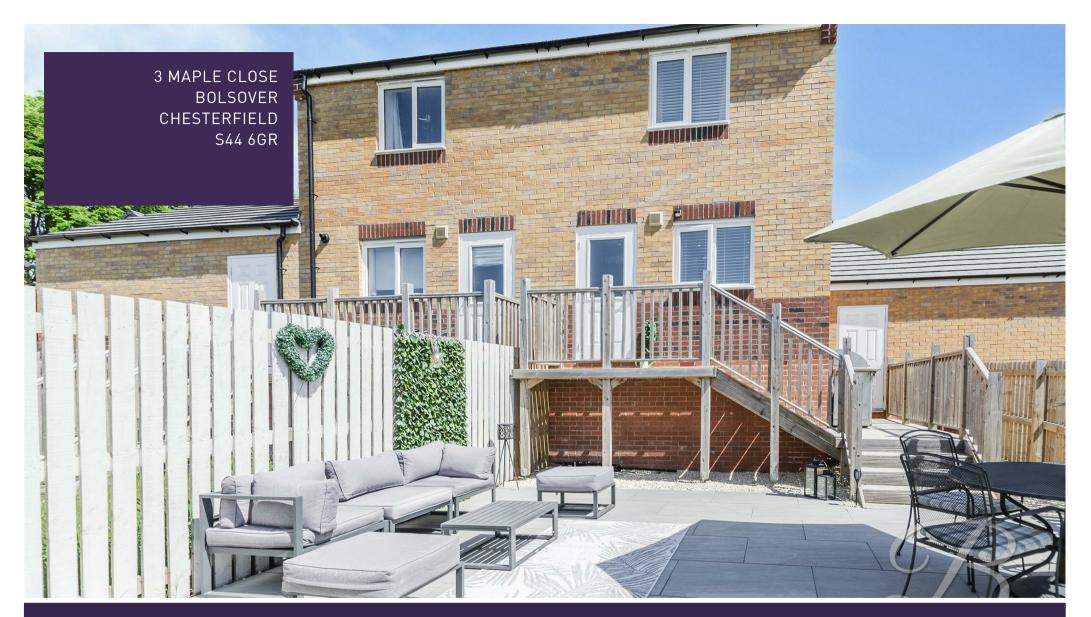

Upstairs, you'll find two generously sized bedrooms, with ample space to add your own homely furnishings. The family bathroom features a three-piece suite.

Upon arrival, you're welcomed by a gravelled driveway offering off-street parking, along with a single garage providing additional secure storage. A set of steps leads to the front door, giving the home an elevated position and enhancing its privacy and kerb appeal. The rear garden has been thoughtfully designed for low-maintenance living, featuring a neat laid lawn, a paved patio seating area ideal for outdoor dining or relaxing, and full surrounding fencing for privacy and security—perfect for families with children or pets.

### Outside

The front of the property offers a gravelled driveway and garage with steps leading up

to the front door. The rear garden is low maintenance with a laid lawn, patio seating area and surrounding fences.