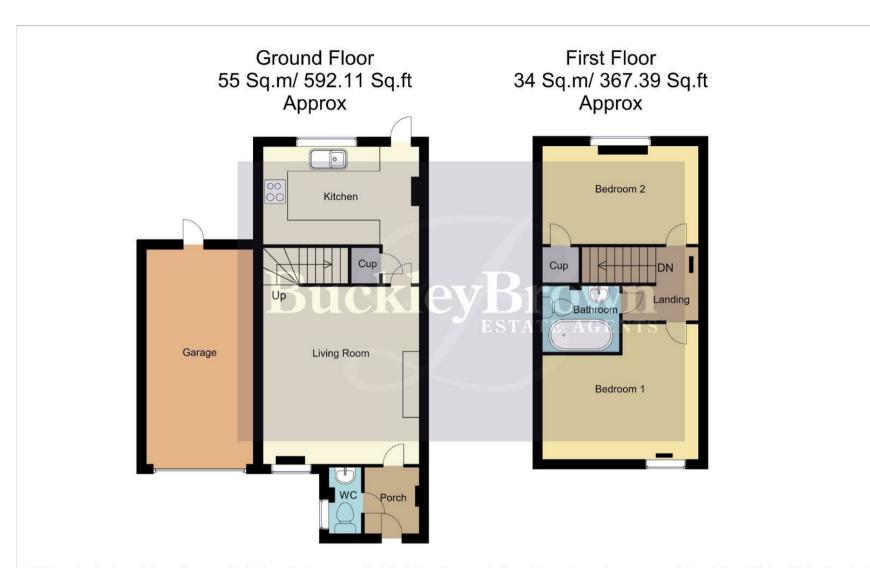

Step inside to a practical entrance porch, perfect for coats and shoes, with a ground floor WC for added convenience. The spacious living room is a standout feature, complete with a modern media wall and built-in feature fireplace, offering a stylish and cosy place to unwind. Toward the rear of the home, the kitchen provides a functional layout with ample storage, worktop space, and direct access to the rear garden—perfect for everyday living and entertaining.

Upstairs, you'll find two generously sized bedrooms, with ample space to add your own homely furnishings. The family bathroom features a three-piece suite.

Upon arrival, you're welcomed by a gravelled driveway offering off-street parking, along with a single garage providing additional secure storage. A set of steps leads to the front door, giving the home an elevated position and enhancing its privacy and kerb appeal. The rear garden has been thoughtfully designed for low-maintenance living, featuring a neat laid lawn, a paved patio seating area ideal for outdoor dining or relaxing, and full surrounding fencing for privacy and security—perfect for families with children or pets.

### WC 2'7" x 5'3"

Complete with a low flush WC and hand wash basin. With a window to the side elevation.

### Living Room 12'5" x 14'2"

With laminate flooring and a window to the front elevation. This room benefits from a media wall which hosts a beautiful feature fireplace.

### Kitchen 7'10" x 12'5"

Complete with a range of matching cabinetry and ample worktop surfaces. It features an inset sink and drainer, integrated oven and an electric hob with hood over. With a window and door to the rear elevation.

# Landing

Surrounding doors provide access into;

### Bedroom One 10'9" x 12'5"

With laminate flooring, central heating radiator and a window to the front elevation.

### Bedroom Two 7'10" x 12'5"

With laminate flooring, central heating radiator and a window to the rear elevation.

## Bathroom 5'3" x 6'2"

Complete with a three piece suite including a bath, low flush WC and hand wash basin.

### Outside

The front of the property offers a gravelled driveway and garage with steps leading up

to the front door. The rear garden is low maintenance with a laid lawn, patio seating area and surrounding fences.

Whilst every attempt has been made to ensure the accuracy of the floor plan contained here, no responsibility is taken for incorrect measurements of doors, windows, appliances and room or any error, omission or misstatement. Exterior and interior walls are drawn to scale based on interior measurements. Any figure given is for initial guidance only and should not be relied on as basis of valuation. These plans are for marketing purposes only and should be used as such by any prospective purchase. Specially no guarantee is given on the total square footage of the property if quoted on this plan.