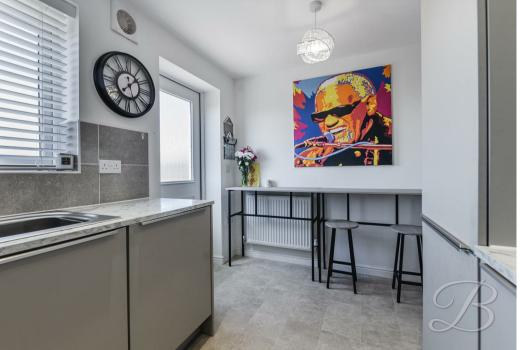

### Kitchen 7'10" x 12'5"

Complete with a range of matching cabinetry and ample worktop surfaces. It features an inset sink and drainer, integrated oven and an electric hob with hood over. With a window and door to the rear elevation.