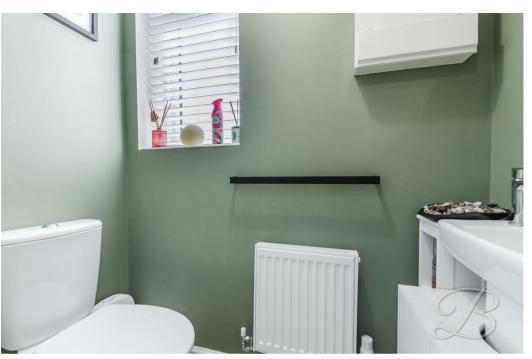

### WC 2'7" x 5'3"

Complete with a low flush WC and hand wash basin. With a window to the side elevation.