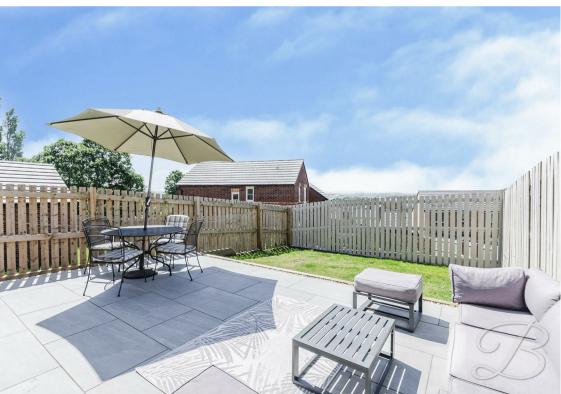

Upstairs, you'll find two generously sized bedrooms, with ample space to add your own homely furnishings. The family bathroom features a three-piece suite.

Upon arrival, you're welcomed by a gravelled driveway offering off-street parking, along with a single garage providing additional secure storage. A set of steps leads to the front door, giving the home an elevated position and enhancing its privacy and kerb appeal. The rear garden has been thoughtfully designed for low-maintenance living, featuring a neat laid lawn, a paved patio seating area ideal for outdoor dining or relaxing, and full surrounding fencing for privacy and security—perfect for families with children or pets.

### Outside

The front of the property offers a gravelled driveway and garage with steps leading up

to the front door. The rear garden is low maintenance with a laid lawn, patio seating area and surrounding fences.