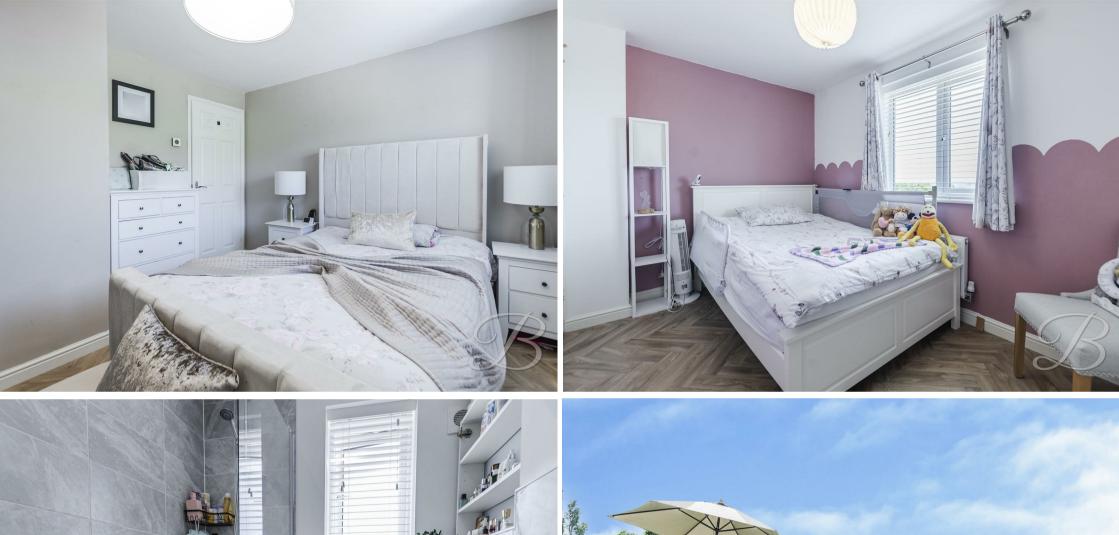

Upstairs, you'll find two generously sized bedrooms, with ample space to add your own homely furnishings. The family bathroom features a three-piece suite.

Upon arrival, you're welcomed by a gravelled driveway offering off-street parking, along with a single garage providing additional secure storage. A set of steps leads to the front door, giving the home an elevated position and enhancing its privacy and kerb appeal. The rear garden has been thoughtfully designed for low-maintenance living, featuring a neat laid lawn, a paved patio seating area ideal for outdoor dining or relaxing, and full surrounding fencing for privacy and security—perfect for families with children or pets.

### Bedroom One 10'9" x 12'5"

With laminate flooring, central heating radiator and a window to the front elevation.

### Bedroom Two 7'10" x 12'5"

With laminate flooring, central heating radiator and a window to the rear elevation.

## Bathroom 5'3" x 6'2"

Complete with a three piece suite including a bath, low flush WC and hand wash basin.

### Outside

The front of the property offers a gravelled driveway and garage with steps leading up

to the front door. The rear garden is low maintenance with a laid lawn, patio seating area and surrounding fences.