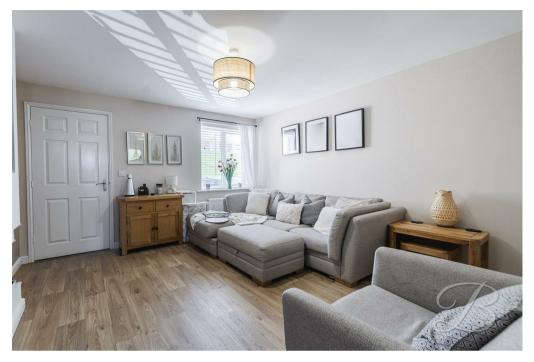

### Living Room 12'5" x 14'2"

With laminate flooring and a window to the front elevation. This room benefits from a media wall which hosts a beautiful feature fireplace.