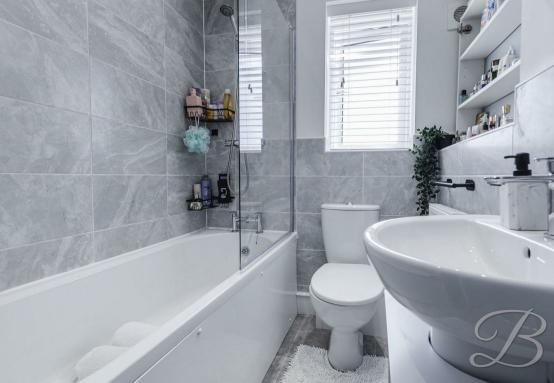

## Bathroom 5'3" x 6'2"

Complete with a three piece suite including a bath, low flush WC and hand wash basin.