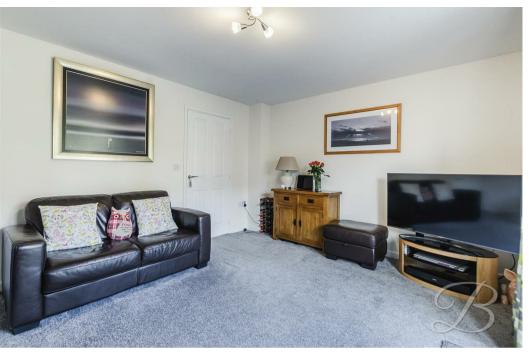

# Living Room 14'11" x 11'8"

With carpeted flooring, central heating radiator and double doors leading outside.