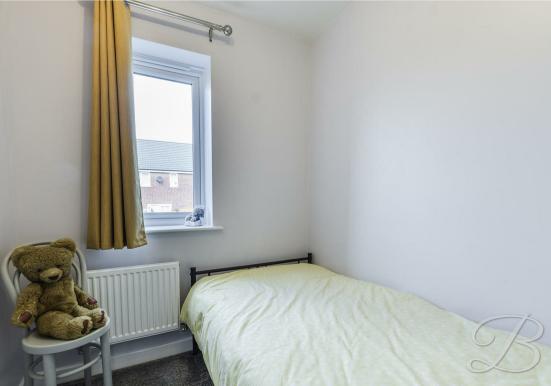

### Bedroom Three 6'2" x 6'11"

Carpeted flooring, central heating radiator and a window to the rear elevation.