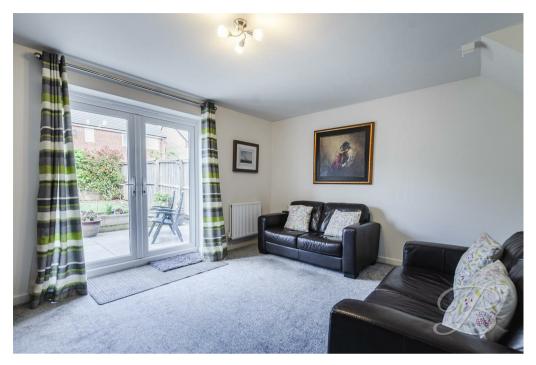

# Living Room 14'11" x 11'8"

With carpeted flooring, central heating radiator and double doors leading outside.