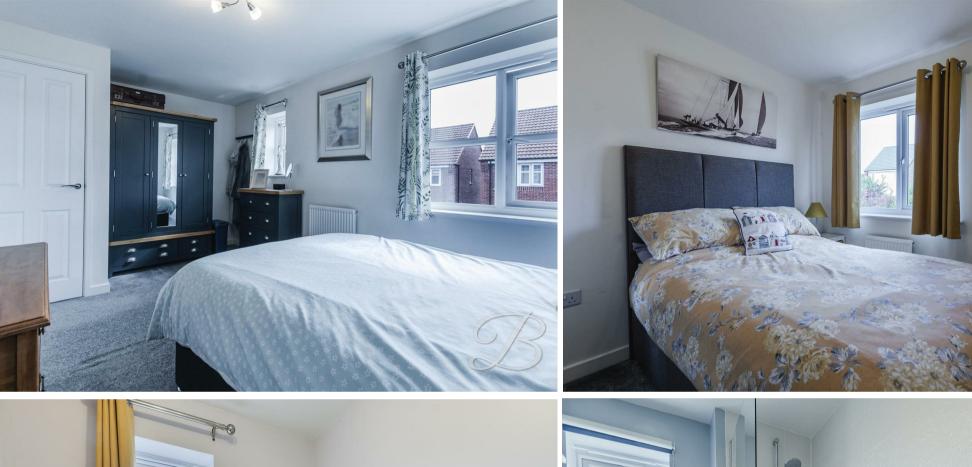

### Bedroom One 14'11" x 9'7"

Carpeted flooring, central heating radiator and a window to the front elevation.

# Bedroom Two 8'4" x 9'10"

Carpeted flooring, central heating radiator and a window to the rear elevation.