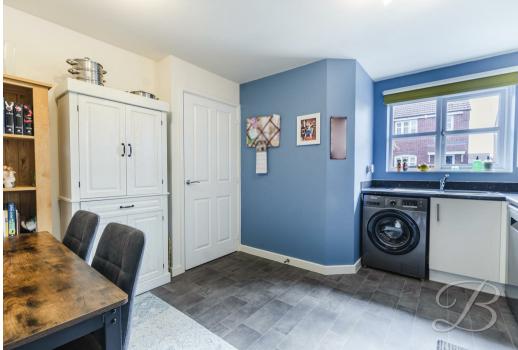

### Kitchen Diner 11'7" x 13'6"

Complete with a range of modern units and cabinets with complementary work surface over and inset sink and drainer. Space and plumbing for a washing machine, dish washer and fridge freezer. Central heating radiator and window to the front elevation.