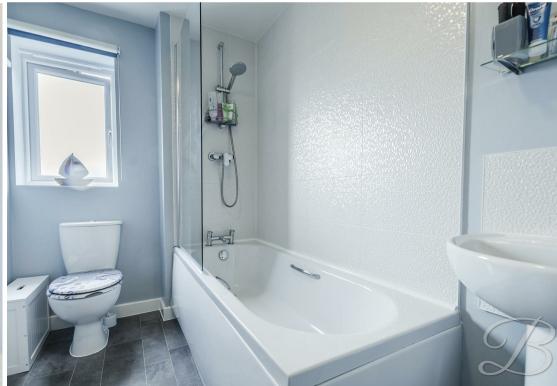

### Bathroom

Complete with panelled bath with screen and overhead shower, low level WC, wash hand basin and window to the side elevation.