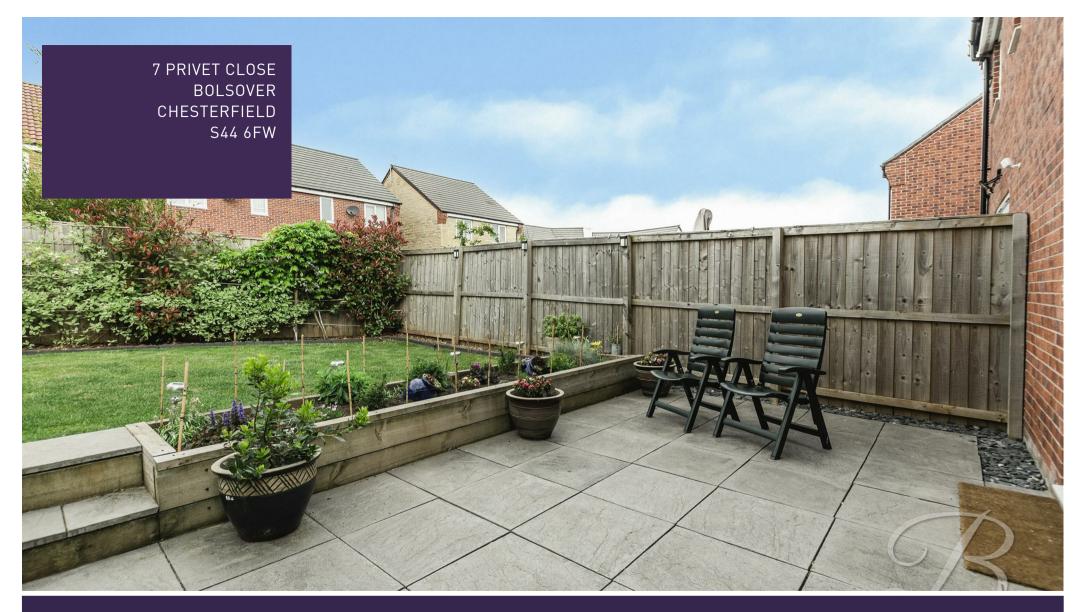

Offers Over £210,000 Freehold

7 PRIVET CLOSE I I BOLSOVER I S44 6FW

#### Outside

The front of the property has a pathway leading to the front door, with surrounding shrubbery, creating a welcoming entrance. The rear garden offers a well maintained and enclosed space with a patio and lawned area, a handy shed, along with a side gate allowing convenient access to the front of the home. Solar panels to the front and rear. This house also offers off street parking with a handy driveway.