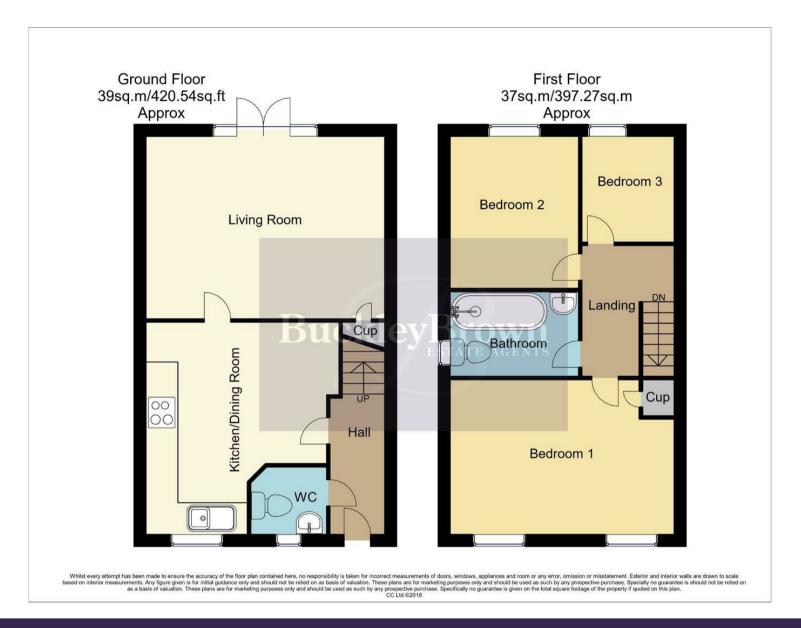

Stepping inside you are welcomed by the inviting entrance hallway, which leads conveniently into the kitchen/diner, a perfect space for entertaining friends or catching up with family. From the kitchen you will find access into the living room, an area that creates an inviting atmosphere and with the patio doors to the rear garden, this really makes it the perfect room for warm summer evenings. Completing the downstairs space is a handy WC.

Heading upstairs you will find three well appointed bedrooms, all allowing ample space and opportunity to really make your own. This floor is complete with a three piece family bathroom.

Outside, the property offers a well maintained rear garden, with a lawned area, patio space and wooden planters. Along with external power and water, you will find a handy garden shed with power to it, this really is a gardeners dream! Helping to keep this home energy efficient, you will find solar panels to the front and rear of the home. Finally, there is ample off street parking with a private driveway.

### Kitchen Diner 11'7" x 13'6"

Complete with a range of modern units and cabinets with complementary work surface over and inset sink and drainer. Space and plumbing for a washing machine, dish washer and fridge freezer. Central heating radiator and window to the front elevation.

# Living Room 14'11" x 11'8"

With carpeted flooring, central heating radiator and double doors leading outside.

### W/C

Complete with a low flush WC and a hand wash basin.

# First Floor Landing

With carpeted flooring and access into:

### Bedroom One 14'11" x 9'7"

Carpeted flooring, central heating radiator and a window to the front elevation.

# Bedroom Two 8'4" x 9'10"

Carpeted flooring, central heating radiator and a window to the rear elevation.

### Bedroom Three 6'2" x 6'11"

Carpeted flooring, central heating radiator and a window to the rear elevation.

### Bathroom

Complete with panelled bath with screen and overhead shower, low level WC, wash hand basin and window to the side elevation.