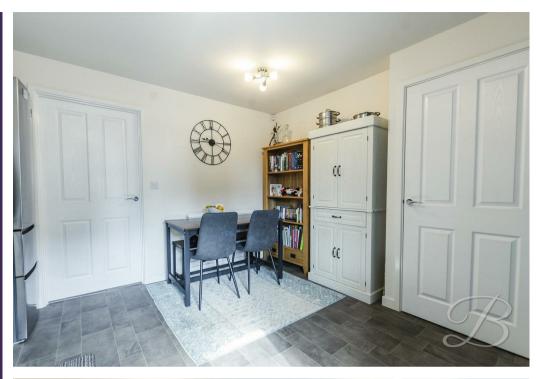

### Kitchen Diner 11'7" x 13'6"

Complete with a range of modern units and cabinets with complementary work surface over and inset sink and drainer. Space and plumbing for a washing machine, dish washer and fridge freezer. Central heating radiator and window to the front elevation.