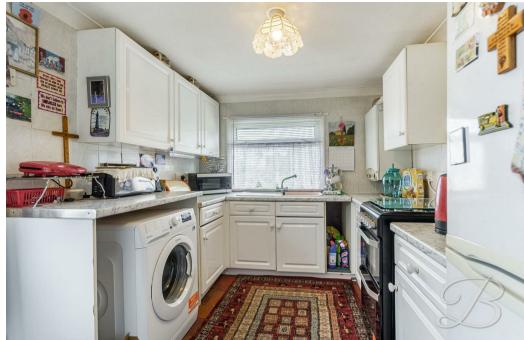

As you step inside, you will immediately be greeted by the kitchen which comes complete with a range of matching units and cabinets and space for all of your appliances. There is plenty of space here to cook hearty meals! Leading through to the lounge, which hosts two large windows, allowing plenty of light to fill the room. This reception room accommodates generous space for all of your household furnishings.

## Kitchen 8'1" x 11'8"

Complete with a range of matching units and cabinetry, with complementary work surface over and inset sink.

Living Room 10'9" x 17'7" With dual aspect windows and carpeted flooring.