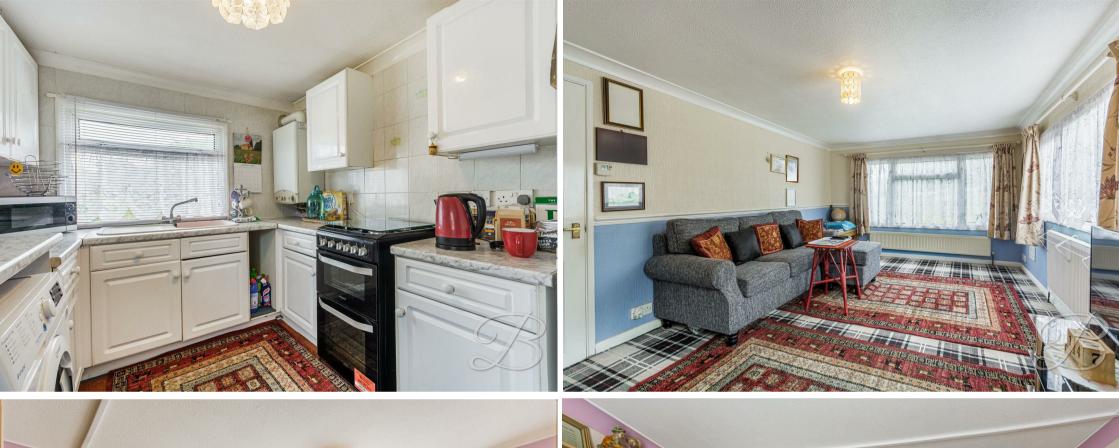

As you step inside, you will immediately be greeted by the kitchen which comes complete with a range of matching units and cabinets and space for all of your appliances. There is plenty of space here to cook hearty meals! Leading through to the lounge, which hosts two large windows, allowing plenty of light to fill the room. This reception room accommodates generous space for all of your household furnishings.

## Kitchen 8'1" x 11'8"

Complete with a range of matching units and cabinetry, with complementary work surface over and inset sink.

Living Room 10'9" x 17'7" With dual aspect windows and carpeted flooring.