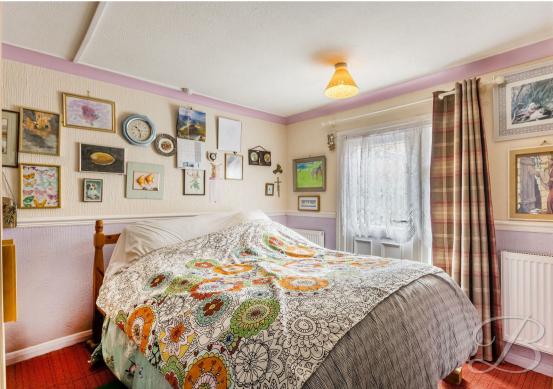

From the inner hallway, you will be greeted by two lovely bedrooms, both offering space to add your own stamp. The shower room comprises a contemporary three-piece suite, including a shower cubicle, hand wash basin and low flush WC!

Bedroom One 9'5" x 9'10"
With window and door to rear elevation.

Bedroom Two 9'0" x 9'5" With window and door to rear elevation.