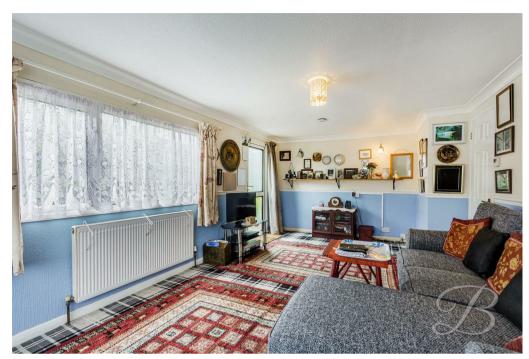

As you step inside, you will immediately be greeted by the kitchen which comes complete with a range of matching units and cabinets and space for all of your appliances. There is plenty of space here to cook hearty meals! Leading through to the lounge, which hosts two large windows, allowing plenty of light to fill the room. This reception room accommodates generous space for all of your household furnishings.

## Kitchen 8'1" x 11'8"

Complete with a range of matching units and cabinetry, with complementary work surface over and inset sink.

Living Room 10'9" x 17'7" With dual aspect windows and carpeted flooring.