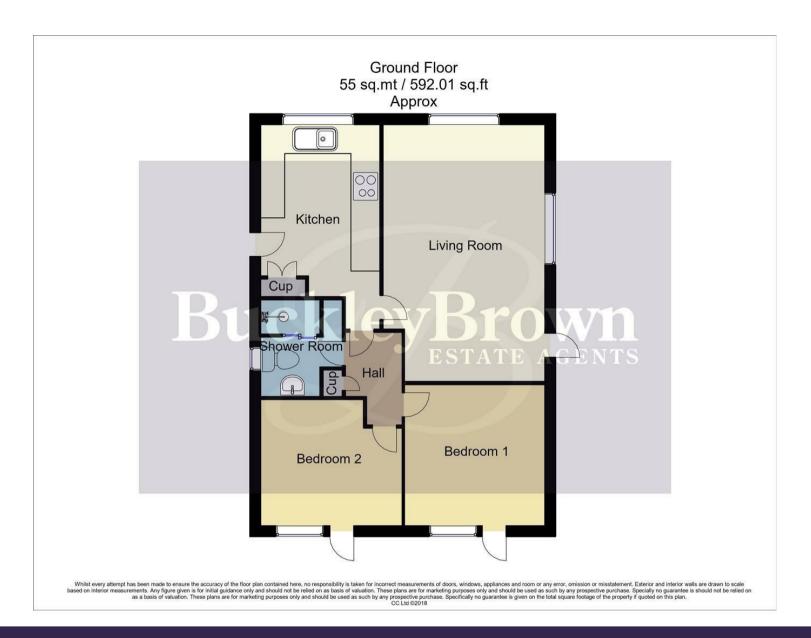

\*OVER 55s COMPLEX\*

Hall With access to;

## Kitchen 8'1" x 11'8"

Complete with a range of matching units and cabinetry, with complementary work surface over and inset sink.

Living Room 10'9" x 17'7" With dual aspect windows and carpeted flooring.

Bedroom One 9'5" x 9'10"
With window and door to rear elevation.

Bedroom Two 9'0" x 9'5" With window and door to rear elevation.

## Outside

Including a patio area and a private driveway.

BuckleyBrown Estate Agents
55- 57 Leeming Street | Mansfield | Nottinghamshire | NG18 1ND
t: 01623 633633 | mansfield@buckleybrown.co.uk | www.buckleybrown.co.uk