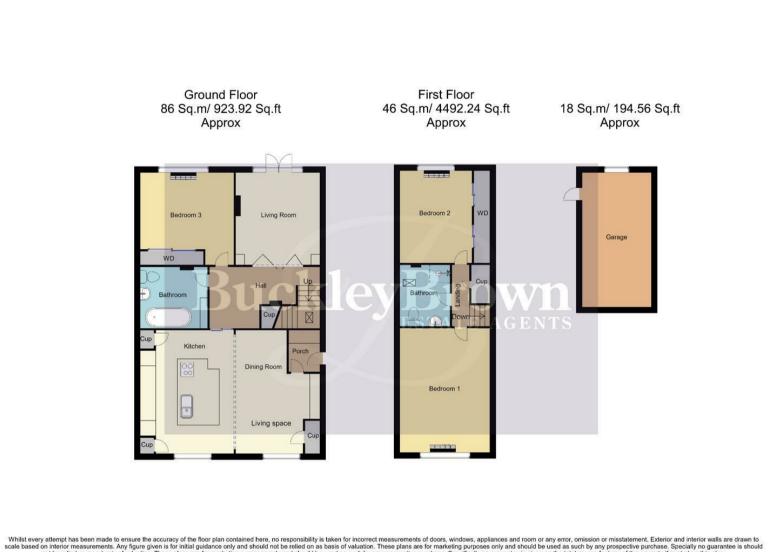

# Entrance Hall

With carpeted hallway, stairs to the first floor and a handy under-stairs storage cupboard. Doors provide access into:

Kitchen/Diner 23'8" x 31'9" Gaining access from the entrance porch, leads into a beautifully designed openplan kitchen/diner. The kitchen area has a stunning range of wall and base units and benefits from an island which houses draws and cupboards for further storage and doubles as a convenient breakfast bar. The island also benefits from a two part sink and inset hob. High quality appliances are included such as an integral oven, microwave and your very own wine fridge. The living / dining space allows room for entertaining guests or making that perfect space to relax and unwind. Windows to the front of the property allow ample light into the room.

Bedroom Three 11'10" x 11'10" With carpeted flooring throughout, central heating radiator and window to the rear elevation.

# Landing

With carpeted flooring, velux windows and doors providing access into:

Bedroom One 11'7" x 16'0" With carpeted flooring, central heating radiator and window to the front elevation.

Bedroom Two 9'3" x 11'10" With carpeted flooring, central heating radiator and window to the rear elevation.

## Shower Room 5'10" x 8'8"

Complete with a three piece suite including a walk in shower, low flush WC and hand wash unit with extra storage. Along with a velux window and hand towel rail.