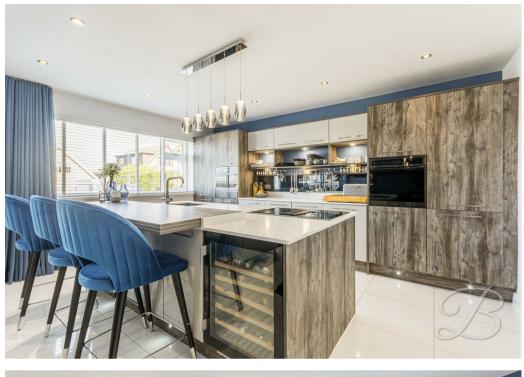

From the moment you step inside via the utility/porch, you'll notice the care and attention that has gone into every detail. The welcoming entrance hall sets the tone for what's to come, leading you into a spacious and elegant open plan kitchen diner. The kitchen is a true highlight — smartly designed and well-equipped with a range of contemporary units, integrated appliances, and ample workspace. Whether you're cooking a family meal or entertaining friends, this space delivers both functionality and style. Having ample space for a dining furniture and sofa this really is the heart of the home!

Kitchen/Diner 23'8" x 31'9" Gaining access from the entrance porch, leads into a beautifully designed openplan kitchen/diner. The kitchen area has a stunning range of wall and base units and benefits from an island which houses draws and cupboards for further storage and doubles as a convenient breakfast bar. The island also benefits from a two part sink and inset hob. High quality appliances are included such as an integral oven, microwave and your very own wine fridge. The living / dining space allows room for entertaining guests or making that perfect space to relax and unwind. Windows to the front of the property allow ample light into the room.