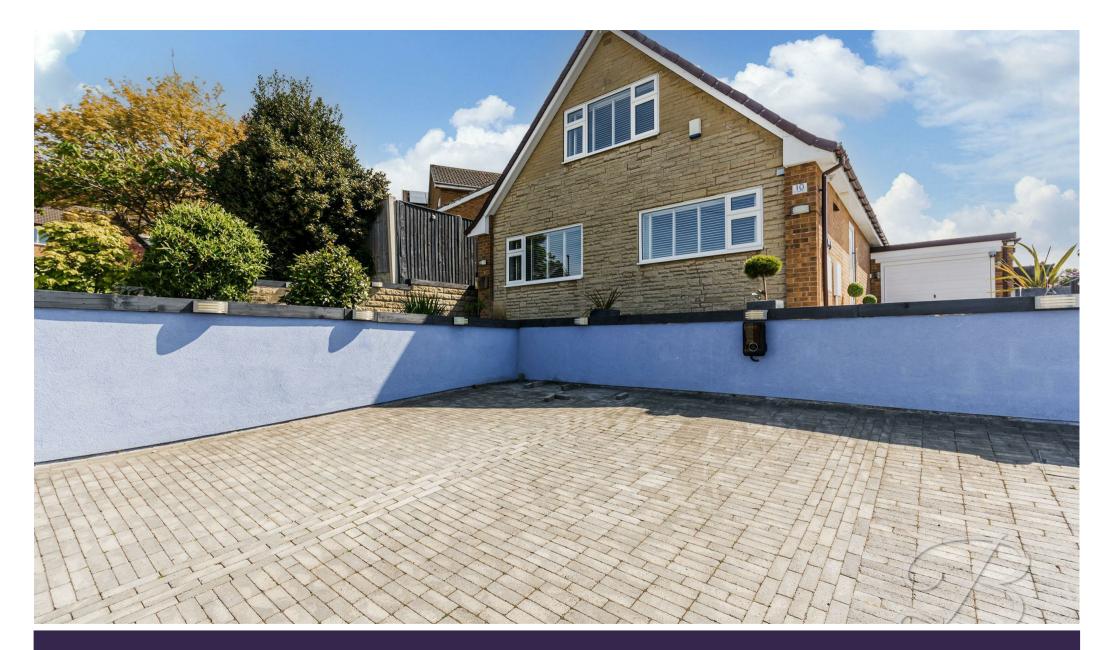

Externally, the property enjoys a private and enclosed rear garden — a tranquil space ideal for relaxing, gardening, or entertaining. To the front, there is ample off-street parking via a driveway and a single garage, providing practicality to match the home's aesthetic appeal.

### Outside

This property exudes kerb appeal having a block paved driveway providing ample off street parking and steps up to the property which gives access to the garage. To the rear of this home is a gorgeous garden which we know you will love. Landscaped thoughtfully the property have dedicated seating areas to enjoy and an astroturfed lawn for easy maintenance.