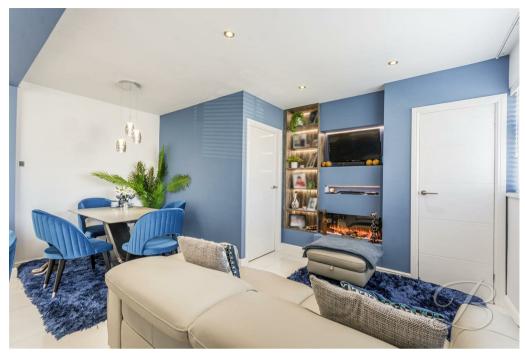

## Living Room 9'10" x 10'10"

Entering through large double doors into the bright and spacious room which offers a wealth of flexibility for its use. Currently its used for the living area and you'll see the owners have also utilised space for a home office. With carpeted flooring and patio doors to the rear allowing access into the garden.