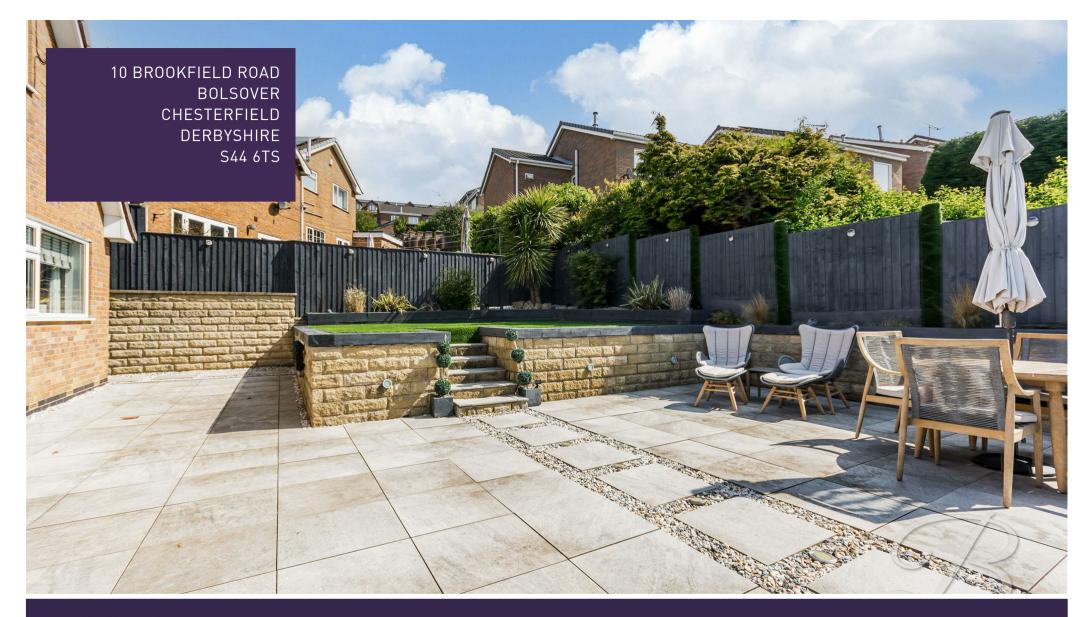

Externally, the property enjoys a private and enclosed rear garden — a tranquil space ideal for relaxing, gardening, or entertaining. To the front, there is ample off-street parking via a driveway and a single garage, providing practicality to match the home's aesthetic appeal.

### Outside

This property exudes kerb appeal having a block paved driveway providing ample off street parking and steps up to the property which gives access to the garage. To the rear of this home is a gorgeous garden which we know you will love. Landscaped thoughtfully the property have dedicated seating areas to enjoy and an astroturfed lawn for easy maintenance.