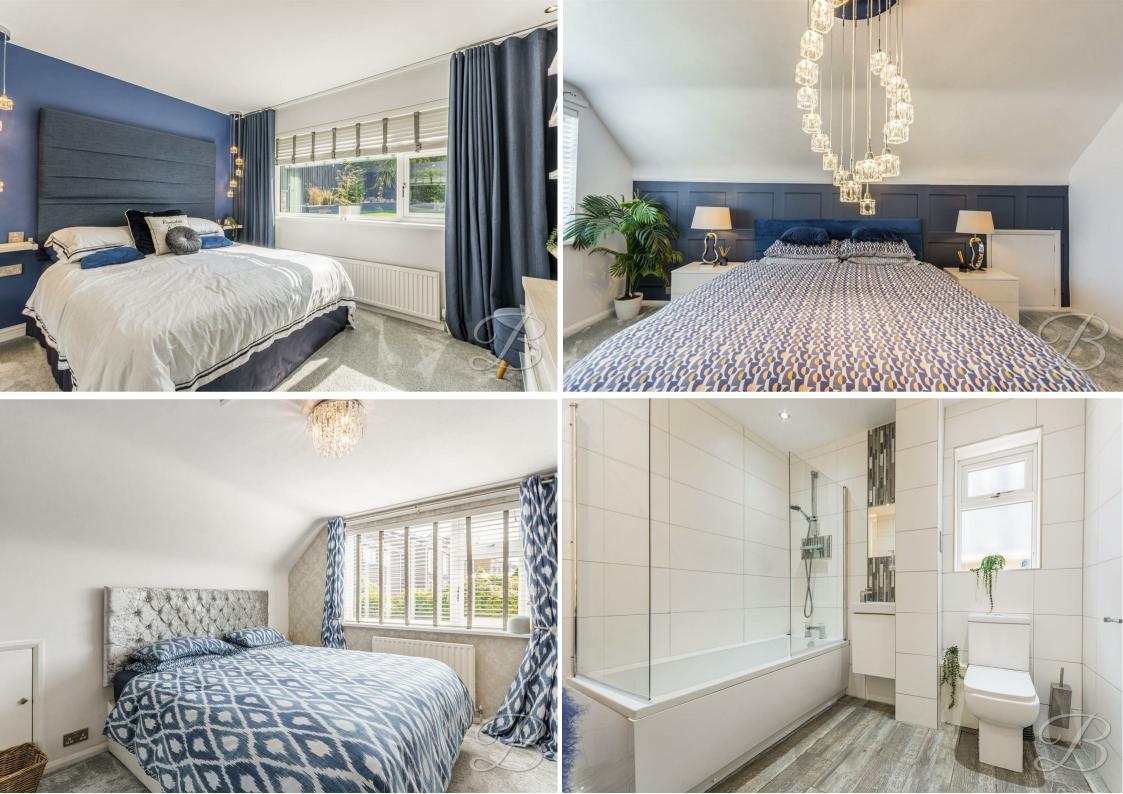

The cosy living room has patio doors that open directly onto the rear garden — perfect for enjoying indoor-outdoor living during the warmer months. The ground floor boasts the third bedroom which has convenient fitted wardrobes and a well appointment bathroom boasting a modern three piece suite and vanity area!

Upstairs, you'll find a further two generously sized bedrooms, including the benefit of built in wardrobe in the second bedroom. There is a shower room here which is equally impressive, featuring a sleek white suite and stylish tiling that adds a touch of luxury.

Bedroom Three 11'10" x 11'10" With carpeted flooring throughout, central heating radiator and window to the rear elevation.

# Bathroom 7'11" x 8'8"

Complete with a beautiful three piece suite including a bath with overhead shower, a low flush WC and a hand wash unit with extra storage. Complementing the bathroom is a vanity unit with a wooden shelf, making getting ready in a the morning easy.

# Landing

With carpeted flooring, velux windows and doors providing access into:

Bedroom One 11'7" x 16'0" With carpeted flooring, central heating radiator and window to the front elevation.

Bedroom Two 9'3" x 11'10" With carpeted flooring, central heating radiator and window to the rear elevation.

## Shower Room 5'10" x 8'8"

Complete with a three piece suite including a walk in shower, low flush WC and hand wash unit with extra storage. Along with a velux window and hand towel rail.