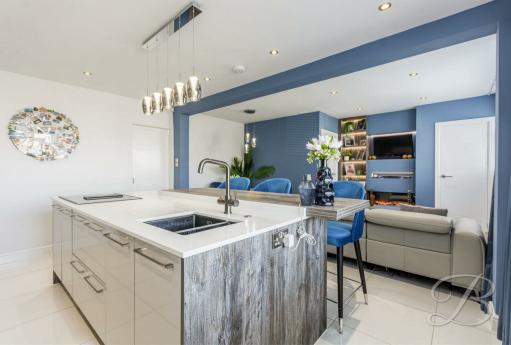

From the moment you step inside via the utility/porch, you'll notice the care and attention that has gone into every detail. The welcoming entrance hall sets the tone for what's to come, leading you into a spacious and elegant open plan kitchen diner. The kitchen is a true highlight — smartly designed and well-equipped with a range of contemporary units, integrated appliances, and ample workspace. Whether you're cooking a family meal or entertaining friends, this space delivers both functionality and style. Having ample space for a dining furniture and sofa this really is the heart of the home!

Kitchen/Diner 23'8" x 31'9" Gaining access from the entrance porch, leads into a beautifully designed openplan kitchen/diner. The kitchen area has a stunning range of wall and base units and benefits from an island which houses draws and cupboards for further storage and doubles as a convenient breakfast bar. The island also benefits from a two part sink and inset hob. High quality appliances are included such as an integral oven, microwave and your very own wine fridge. The living / dining space allows room for entertaining guests or making that perfect space to relax and unwind. Windows to the front of the property allow ample light into the room.