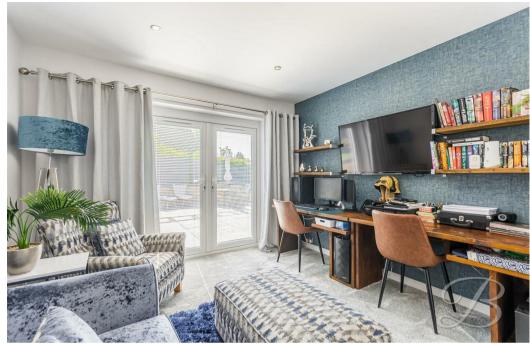

## Living Room 9'10" x 10'10"

Entering through large double doors into the bright and spacious room which offers a wealth of flexibility for its use. Currently its used for the living area and you'll see the owners have also utilised space for a home office. With carpeted flooring and patio doors to the rear allowing access into the garden.