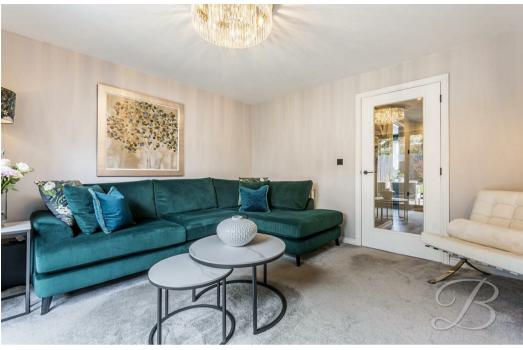

Step into a bright and welcoming entrance that leads into a sleek, open-plan kitchen/diner – ideal for both everyday living and entertaining. The separate living room features sliding doors that open directly onto the garden, flooding the space with natural light. A convenient downstairs WC completes the ground floor.

# Living Room 12'10" x 11'11"

Spacious reception room with sliding doors opening to the rear garden.