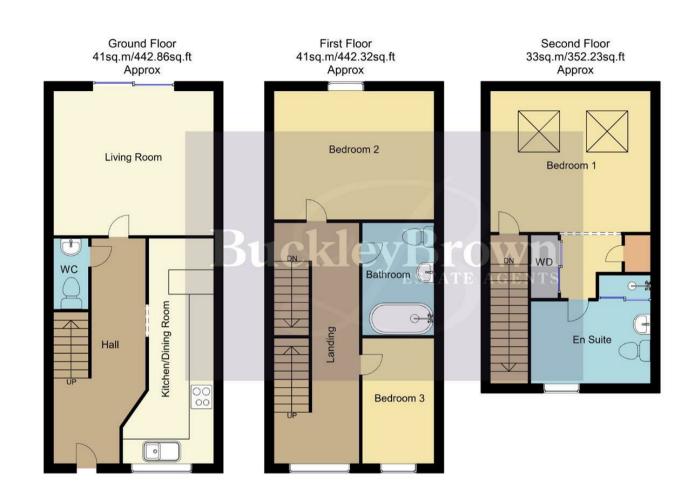

Step into a bright and welcoming entrance that leads into a sleek, open-plan kitchen/diner – ideal for both everyday living and entertaining. The separate living room features sliding doors that open directly onto the garden, flooding the space with natural light. A convenient downstairs WC completes the ground floor.

The first floor comprises of two generous sized bedrooms along with a contemporary family bathroom, finished to a high standard and comprising of a three piece suite.

Occupying the top floor is the impressive master suite, complete with a walk through dressing area and a private en suite shower room, offering a peaceful retreat from the rest of the home.

# Kitchen/Dining Room

Stunning open plan kitchen/diner complete with a range of high end matching wall and base cabinets, inset sink and drainer, integrated appliances and a window to the rear elevation. Additionally fitted with a quartz worktop/table with cupboards and space for seating.

# Living Room 12'10" x 11'11"

Spacious reception room with sliding doors opening to the rear garden.

#### WC 2'7" x 5'10"

Fitted with a low flush wC and a hand wash basin.

# First Floor Landing

Window to the front and further access to;

# Bedroom Two 12'10" x 10'8"

Carpeted flooring, central heating radiator and a window to the rear elevation.

# Bedroom Three 6'2" x 10'3"

Carpeted flooring, central heating radiator and a window to the front elevation.

# Bathroom 6'2" x 9'2"

Three piece suite comprising of a hand wash basin, low flush WC and a bath with an overhead shower.

# Bedroom One 12'10" x 11'8"

Carpeted flooring, central heating radiator, velux windows and a walk through dressing area fitted with two double wardrobes and access to the en suite shower room.

# En Suite 9'0" x 7'0"

Three piece suite comprising of a hand wash basin, low flush WC and a shower. Window to the front elevation.

#### Outside

Low maintenance frontage with a private driveway allowing for ample off road parking. The rear garden is a private retreat offering a lawn, patio seating area and fence surround.

Whilst every attempt has been made to ensure the accuracy of the floor plan contained here, no responsibility is taken for incorrect measurements of doors, windows, appliances and room or any error, omission or misstatement. Exterior and interior walls are drawn to scale based on interior measurements. Any figure given is for initial guidance only and should not be relied on as basis of valuation. These plans are for marketing purposes only and should be used as such by any prospective purchase. Specially no guarantee is given on the total square footage of the property if quoted on this plan.