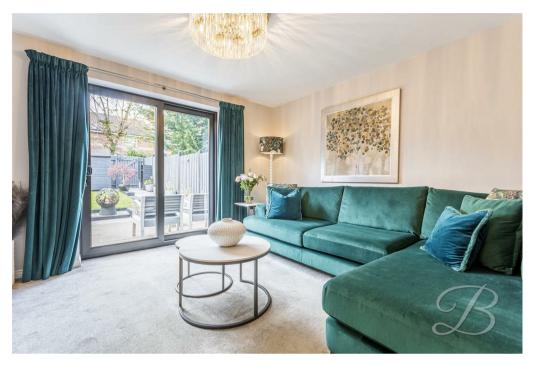

Step into a bright and welcoming entrance that leads into a sleek, open-plan kitchen/diner – ideal for both everyday living and entertaining. The separate living room features sliding doors that open directly onto the garden, flooding the space with natural light. A convenient downstairs WC completes the ground floor.

# Living Room 12'10" x 11'11"

Spacious reception room with sliding doors opening to the rear garden.