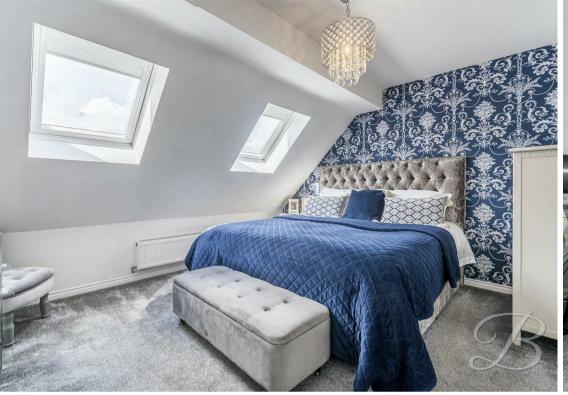

# Bedroom One 12'10" x 11'8"

Carpeted flooring, central heating radiator, velux windows and a walk through dressing area fitted with two double wardrobes and access to the en suite shower room.

# En Suite 9'0" x 7'0"

Three piece suite comprising of a hand wash basin, low flush WC and a shower. Window to the front elevation.