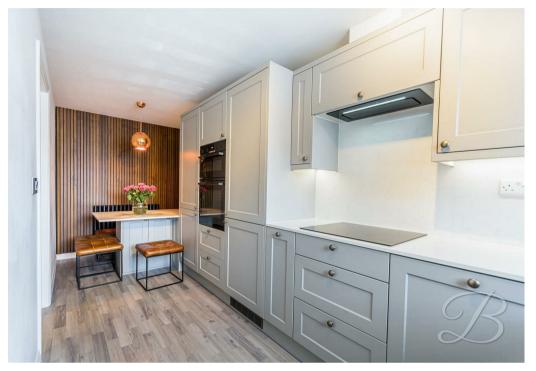

Step into a bright and welcoming entrance that leads into a sleek, open-plan kitchen/diner – ideal for both everyday living and entertaining. The separate living room features sliding doors that open directly onto the garden, flooding the space with natural light. A convenient downstairs WC completes the ground floor.

# Kitchen/Dining Room

Stunning open plan kitchen/diner complete with a range of high end matching wall and base cabinets, inset sink and drainer, integrated appliances and a window to the rear elevation. Additionally fitted with a quartz worktop/table with cupboards and space for seating.