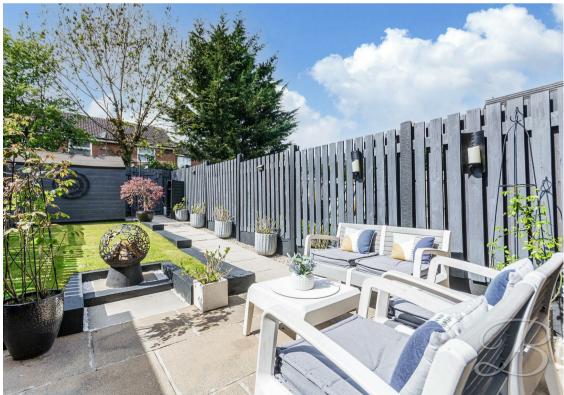

To the front, the property benefits from a private driveway providing off-road parking. The rear garden is fully enclosed with fencing, featuring a well-kept lawn and a patio seating area – perfect for enjoying outdoor dining and relaxing in the warmer months.

#### Outside

Low maintenance frontage with a private driveway allowing for ample off road parking. The rear garden is a private retreat offering a lawn, patio seating area and fence surround.

Whilst every attempt has been made to ensure the accuracy of the floor plan contained here, no responsibility is taken for incorrect measurements of doors, windows, appliances and room or any error, omission or misstatement. Exterior and interior walls are drawn to scale based on interior measurements. Any figure given is for initial guidance only and should not be relied on as basis of valuation. These plans are for marketing purposes only and should be used as such by any prospective purchase. Specially no guarantee is given on the total square footage of the property if quoted on this plan.