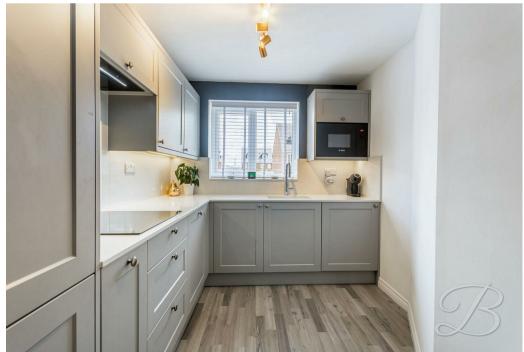

Step into a bright and welcoming entrance that leads into a sleek, open-plan kitchen/diner – ideal for both everyday living and entertaining. The separate living room features sliding doors that open directly onto the garden, flooding the space with natural light. A convenient downstairs WC completes the ground floor.

# Kitchen/Dining Room

Stunning open plan kitchen/diner complete with a range of high end matching wall and base cabinets, inset sink and drainer, integrated appliances and a window to the rear elevation. Additionally fitted with a quartz worktop/table with cupboards and space for seating.