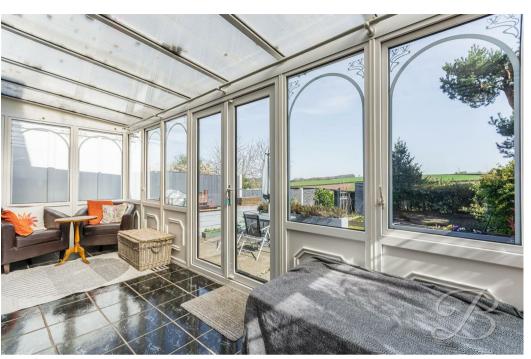

Step inside to a bright and airy open-plan kitchen, living, and dining area—a versatile space that's perfect for modern living. The kitchen is well-equipped with contemporary units, ample storage, and worktop space, while the open layout creates a seamless flow into the living and dining zones. French doors lead into a spacious conservatory, currently used as an additional sitting area, offering an ideal spot to relax and enjoy views of the garden year-round.

Conservatory 7'5" x 19'10"
Complete with surrounding windows and

doors to the rear elevation. This room provides a versatile space to be utilised to suit your needs.