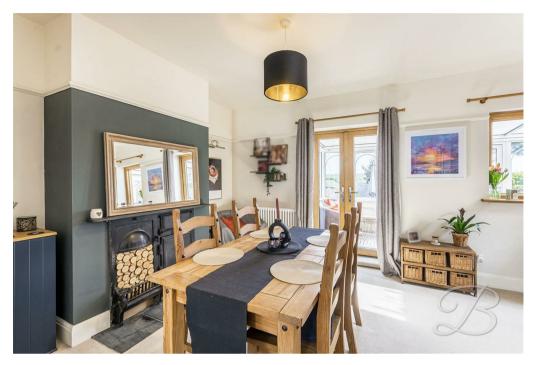

Step inside to a bright and airy open-plan kitchen, living, and dining area—a versatile space that's perfect for modern living. The kitchen is well-equipped with contemporary units, ample storage, and worktop space, while the open layout creates a seamless flow into the living and dining zones. French doors lead into a spacious conservatory, currently used as an additional sitting area, offering an ideal spot to relax and enjoy views of the garden year-round.

# Dining/Living Room/ Kitchen

The kitchen is complete with a matching range of cabinetry with ample worktop space. It features an inset sink and drainer, integrated oven, gas hob with hood over and space for appliances. The dining/Living room is complete with carpeted flooring, bay window to the front elevation and double doors providing direct access into the conservatory. This room benefits from an open plan design throughout, seamlessly blending all three areas.