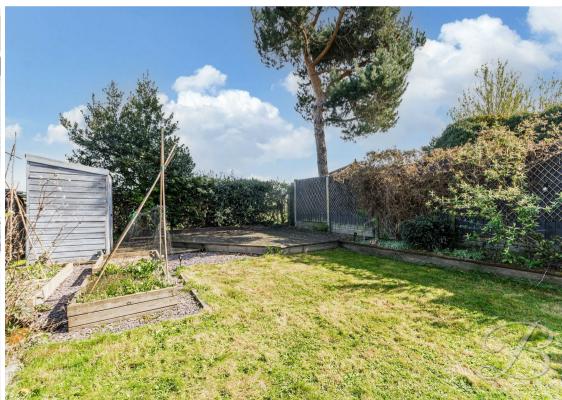

To the rear, you'll find a beautifully landscaped garden designed for both relaxation and entertainment. There's a patio seating area perfect for morning coffee or evening drinks, a well-maintained lawn, a decked area ideal for al fresco dining or lounging in the sun, and a handy garden shed for additional storage. Surrounded by established trees and greenery, the garden offers a peaceful and enclosed outdoor retreat.

#### Outside

The front of the property features a generous driveway, complemented by mature trees and well-kept shrubbery. The rear garden includes a patio seating area, a well-maintained lawn, a decked space ideal for outdoor dining or relaxing, and a handy shed, all surrounded by established trees and greenery providing a peaceful, enclosed setting.