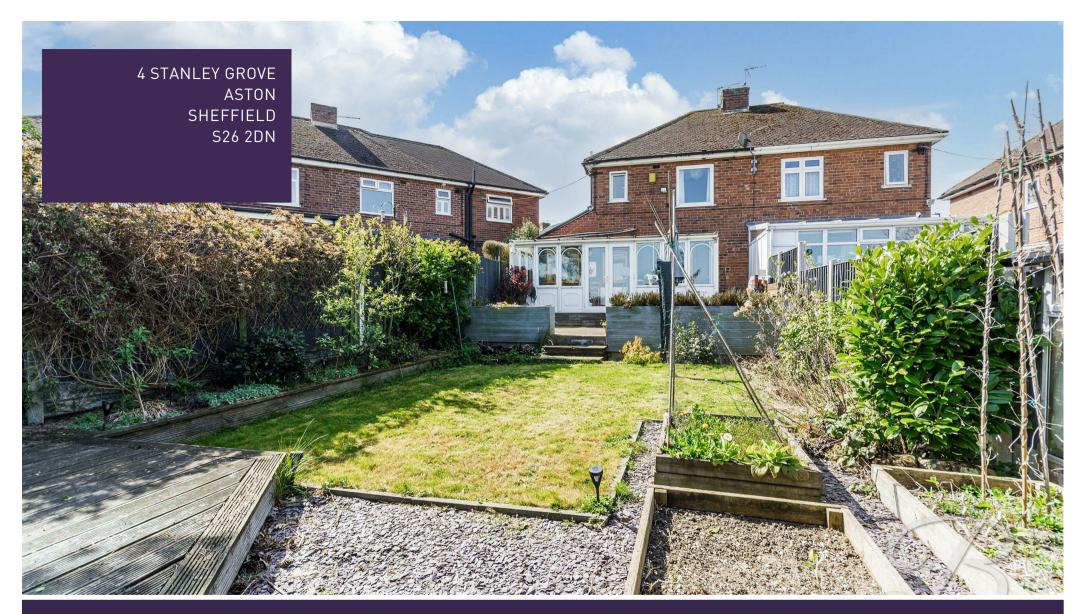

Offers Around £230,000 Freehold

4 STANLEY GROVE | ASTON | SHEFFIELD | S26 2DN

To the rear, you'll find a beautifully landscaped garden designed for both relaxation and entertainment. There's a patio seating area perfect for morning coffee or evening drinks, a well-maintained lawn, a decked area ideal for al fresco dining or lounging in the sun, and a handy garden shed for additional storage. Surrounded by established trees and greenery, the garden offers a peaceful and enclosed outdoor retreat.

#### Outside

The front of the property features a generous driveway, complemented by mature trees and well-kept shrubbery. The rear garden includes a patio seating area, a well-maintained lawn, a decked space ideal for outdoor dining or relaxing, and a handy shed, all surrounded by established trees and greenery providing a peaceful, enclosed setting.