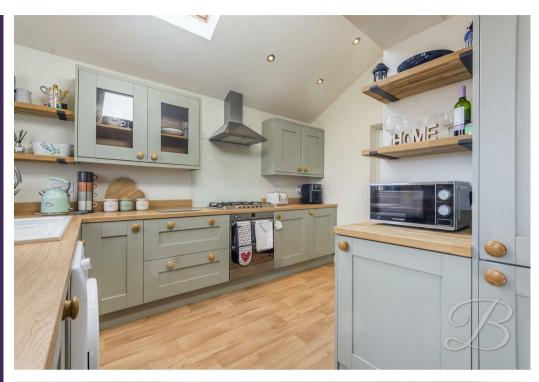

Step inside to a bright and airy open-plan kitchen, living, and dining area—a versatile space that's perfect for modern living. The kitchen is well-equipped with contemporary units, ample storage, and worktop space, while the open layout creates a seamless flow into the living and dining zones. French doors lead into a spacious conservatory, currently used as an additional sitting area, offering an ideal spot to relax and enjoy views of the garden year-round.

# Dining/Living Room/ Kitchen

The kitchen is complete with a matching range of cabinetry with ample worktop space. It features an inset sink and drainer, integrated oven, gas hob with hood over and space for appliances. The dining/Living room is complete with carpeted flooring, bay window to the front elevation and double doors providing direct access into the conservatory. This room benefits from an open plan design throughout, seamlessly blending all three areas.