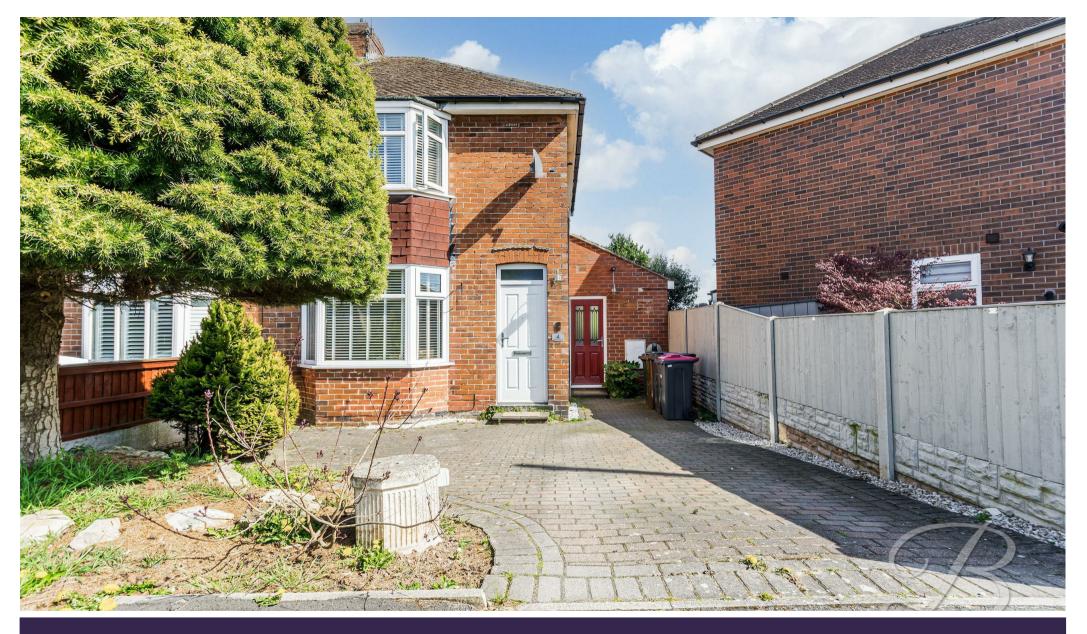

Upstairs, the property features two generously sized bedrooms, each offering plenty of natural light and storage potential. The family bathroom is fitted with a stylish three-piece suite.

To the front, the home benefits from a large private driveway, providing off-street parking for multiple vehicles. Mature trees and neatly maintained shrubbery enhance the property's kerb appeal and offer a sense of privacy.

#### Outside

The front of the property features a generous driveway, complemented by mature trees and well-kept shrubbery. The rear garden includes a patio seating area, a well-maintained lawn, a decked space ideal for outdoor dining or relaxing, and a handy shed, all surrounded by established trees and greenery providing a peaceful, enclosed setting.