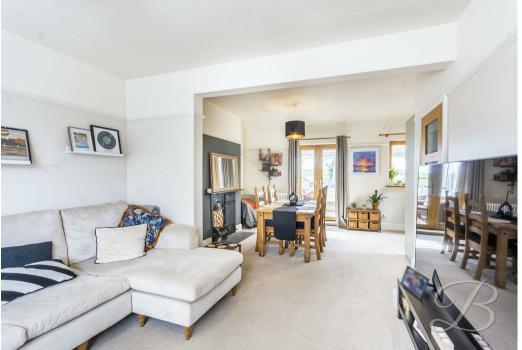

Step inside to a bright and airy open-plan kitchen, living, and dining area—a versatile space that's perfect for modern living. The kitchen is well-equipped with contemporary units, ample storage, and worktop space, while the open layout creates a seamless flow into the living and dining zones. French doors lead into a spacious conservatory, currently used as an additional sitting area, offering an ideal spot to relax and enjoy views of the garden year-round.

# Dining/Living Room/ Kitchen

The kitchen is complete with a matching range of cabinetry with ample worktop space. It features an inset sink and drainer, integrated oven, gas hob with hood over and space for appliances. The dining/Living room is complete with carpeted flooring, bay window to the front elevation and double doors providing direct access into the conservatory. This room benefits from an open plan design throughout, seamlessly blending all three areas.