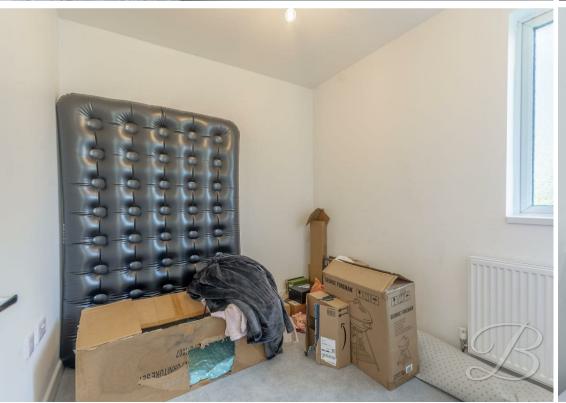

Like what you see? We're not done yet! Head upstairs where you'll gain access to three well-appointed bedrooms, all of which have been kept to a delightful standard throughout. All bedrooms feature a fantastic amount of space which you can really make your own. Completing the first floor is the family bathroom, which features a modern suite in white with complementary tiling.

Bedroom Two 7'4" x 7'8"
With carpet to flooring, central heating radiator and window to the front elevation.

## Bedroom Three 7'4" x 7'8"

With carpet to flooring, central heating radiator and window to the rear elevation.