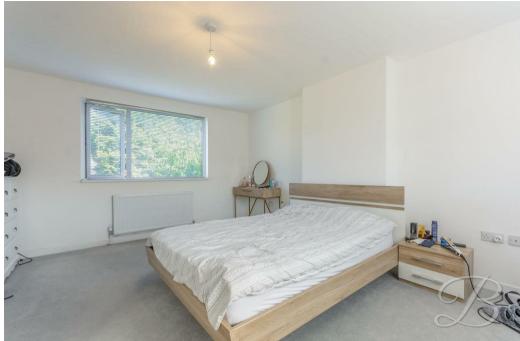

Like what you see? We're not done yet! Head upstairs where you'll gain access to three well-appointed bedrooms, all of which have been kept to a delightful standard throughout. All bedrooms feature a fantastic amount of space which you can really make your own. Completing the first floor is the family bathroom, which features a modern suite in white with complementary tiling.

outside.

Living Room 12'8" x 15'7"
With carpet to flooring, central heating radiator and window to the front and rear elevation.

Bedroom One 12'8" x 11'2" With carpet to flooring, central heating radiator, window to the front and rear elevation.