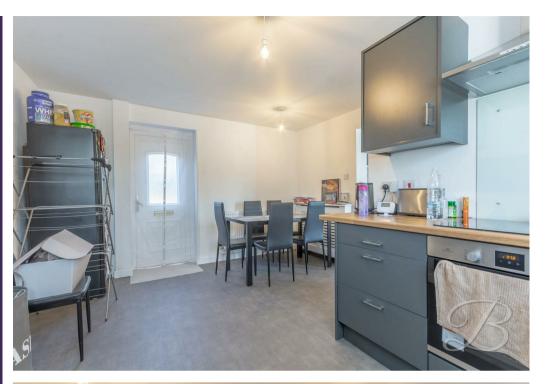

Stepping inside, you will be welcomed into the entrance hallway, where you'll get a sense for the modern, neutral interior that continues as you step through the house. From here, you'll gain access to the living room. This space presents a super homely environment, with ample natural light and comfy carpeted flooring. There is also a great amount of space for your furnishings here, making this a great spot for entertaining. Next door hosts the stunning kitchen which comes complete with a range of modern units, in a lovely light space where you will enjoy cooking up meals for the whole family! There is also a door leading conveniently to the rear garden.

Kitchen/Dining Room 12'0" x 15'7" Fitted with modern cabinets and units, work surface, inset sink, splash back, extractor fan, integrated oven, ceramic hob, central heating radiator, window to the front elevation and door leading