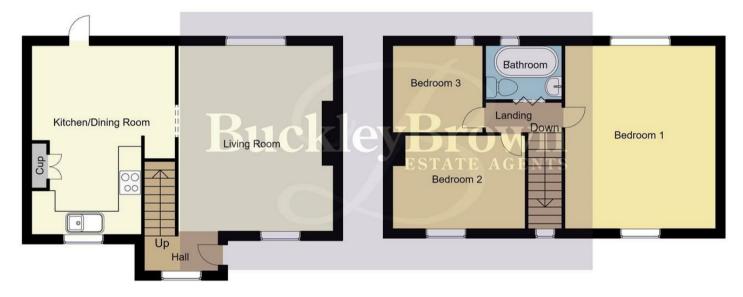

Like what you see? We're not done yet! Head upstairs where you'll gain access to three well-appointed bedrooms, all of which have been kept to a delightful standard throughout. All bedrooms feature a fantastic amount of space which you can really make your own. Completing the first floor is the family bathroom, which features a modern suite in white with complementary tiling.

Kitchen/Dining Room 12'0" x 15'7" Fitted with modern cabinets and units, work surface, inset sink, splash back, extractor fan, integrated oven, ceramic hob, central heating radiator, window to the front elevation and door leading

outside.

Living Room 12'8" x 15'7"
With carpet to flooring, central heating radiator and window to the front and rear elevation.

Bedroom One 12'8" x 11'2" With carpet to flooring, central heating radiator, window to the front and rear elevation.

Bedroom Two 7'4" x 7'8"
With carpet to flooring, central heating radiator and window to the front elevation.

## Bedroom Three 7'4" x 7'8"

With carpet to flooring, central heating radiator and window to the rear elevation.

## Bathroom 4'3" x 6'1"

Complete with a panelled bath, low flush WC, pedestal sink, chrome heated towel rail, full height tiling and an opaque window to the rear elevation.

## First Floor 41 sq.m / 436.35 sq.ft Approx.

Whilst every attempt has been made to ensure the accuracy of the floor plan contained here, no responsibility is taken for incorrect measurements of doors, windows, appliances and room or any error, omission or misstatement. Exterior and interior walls are drawn to scale based on interior measurements. Any figure given is for initial guidance only and should not be relied on as basis of valuation. These plans are for marketing purposes only and should be used as such by any prospective purchase. Specially no guarantee is should not be relied on as a basis of valuation. These plans are for marketing purposes only and should be used as such by any prospective purchase. Specifically no guarantee is given on the total square footage of the property if quoted on this plan.