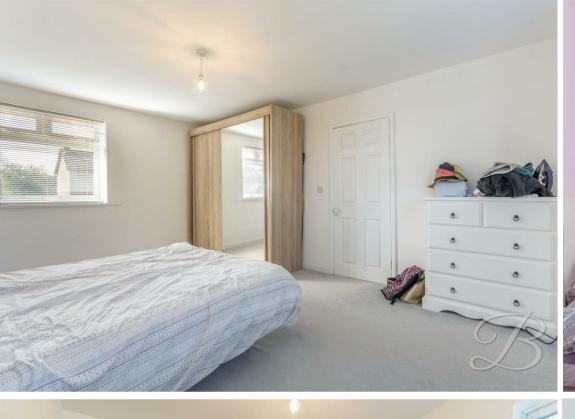

Like what you see? We're not done yet! Head upstairs where you'll gain access to three well-appointed bedrooms, all of which have been kept to a delightful standard throughout. All bedrooms feature a fantastic amount of space which you can really make your own. Completing the first floor is the family bathroom, which features a modern suite in white with complementary tiling.

outside.

Living Room 12'8" x 15'7"
With carpet to flooring, central heating radiator and window to the front and rear elevation.

Bedroom One 12'8" x 11'2" With carpet to flooring, central heating radiator, window to the front and rear elevation.