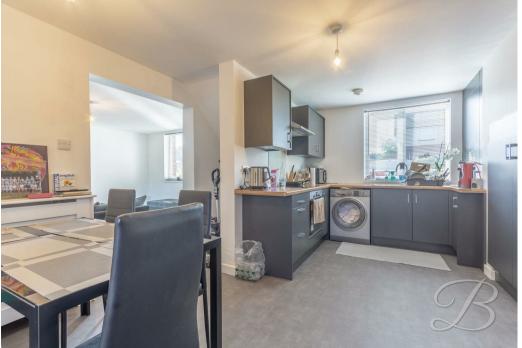

Stepping inside, you will be welcomed into the entrance hallway, where you'll get a sense for the modern, neutral interior that continues as you step through the house. From here, you'll gain access to the living room. This space presents a super homely environment, with ample natural light and comfy carpeted flooring. There is also a great amount of space for your furnishings here, making this a great spot for entertaining. Next door hosts the stunning kitchen which comes complete with a range of modern units, in a lovely light space where you will enjoy cooking up meals for the whole family! There is also a door leading conveniently to the rear garden.

Kitchen/Dining Room 12'0" x 15'7" Fitted with modern cabinets and units, work surface, inset sink, splash back, extractor fan, integrated oven, ceramic hob, central heating radiator, window to the front elevation and door leading