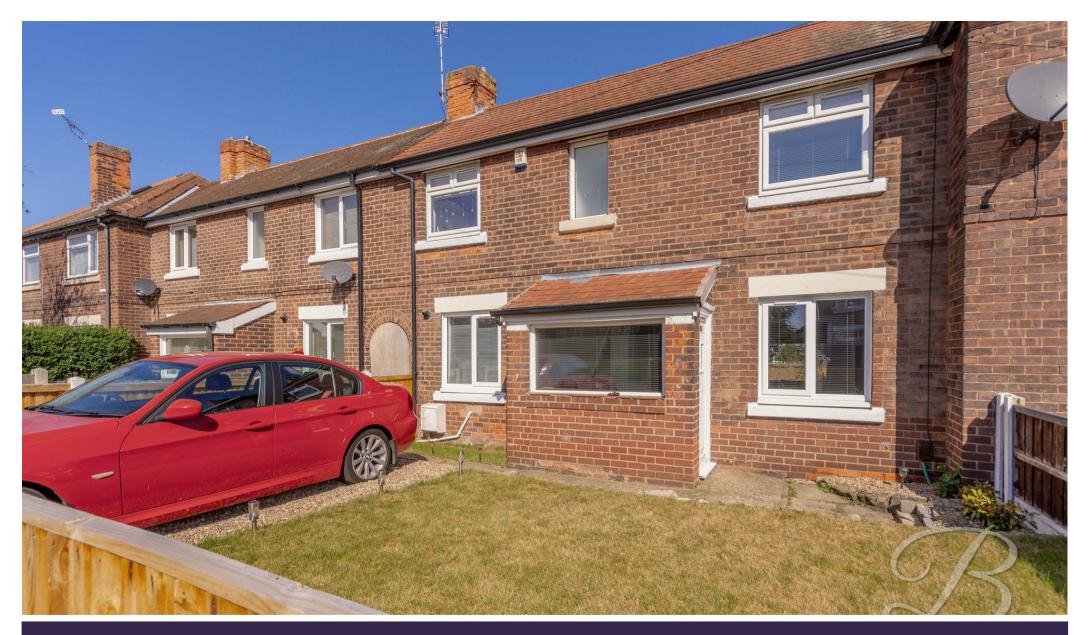

£135,000 Freehold

10 DUKERIES CRESCENT | | WORKSOP | S80 2QW

AN EXCELLENT FIND!... Welcome to your new three-bedroom family home! Situated in Worksop, this mid-terraced property is in close proximity to local shops, amenities and schools. Boasting a well-presented, attractive and spacious layout, this family home has been presented to a wonderful standard throughout and truly offers a great canvas for you to add your own stamp!

Outside complements the rest of the house, with gravelled driveway to the front elevation providing off-street parking. There is a spacious rear garden which is mainly laid to lawn and features a fence surround. What are you waiting for? Call today to book a viewing!

## Outside

With gravelled driveway to the front elevation providing off-street parking. There is a spacious rear garden which is mainly laid to lawn and features a fence surround. This outdoor space is great for adding your own stamp.