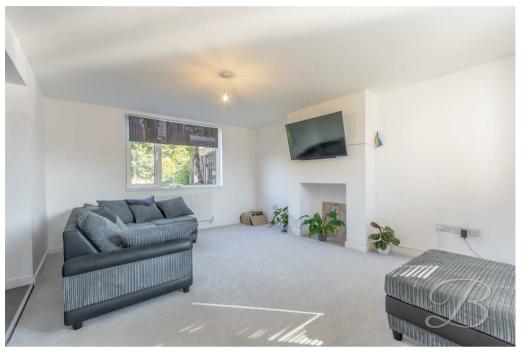

Stepping inside, you will be welcomed into the entrance hallway, where you'll get a sense for the modern, neutral interior that continues as you step through the house. From here, you'll gain access to the living room. This space presents a super homely environment, with ample natural light and comfy carpeted flooring. There is also a great amount of space for your furnishings here, making this a great spot for entertaining. Next door hosts the stunning kitchen which comes complete with a range of modern units, in a lovely light space where you will enjoy cooking up meals for the whole family! There is also a door leading conveniently to the rear garden.

outside.

Living Room 12'8" x 15'7"
With carpet to flooring, central heating radiator and window to the front and rear elevation.

Bedroom One 12'8" x 11'2" With carpet to flooring, central heating radiator, window to the front and rear elevation.