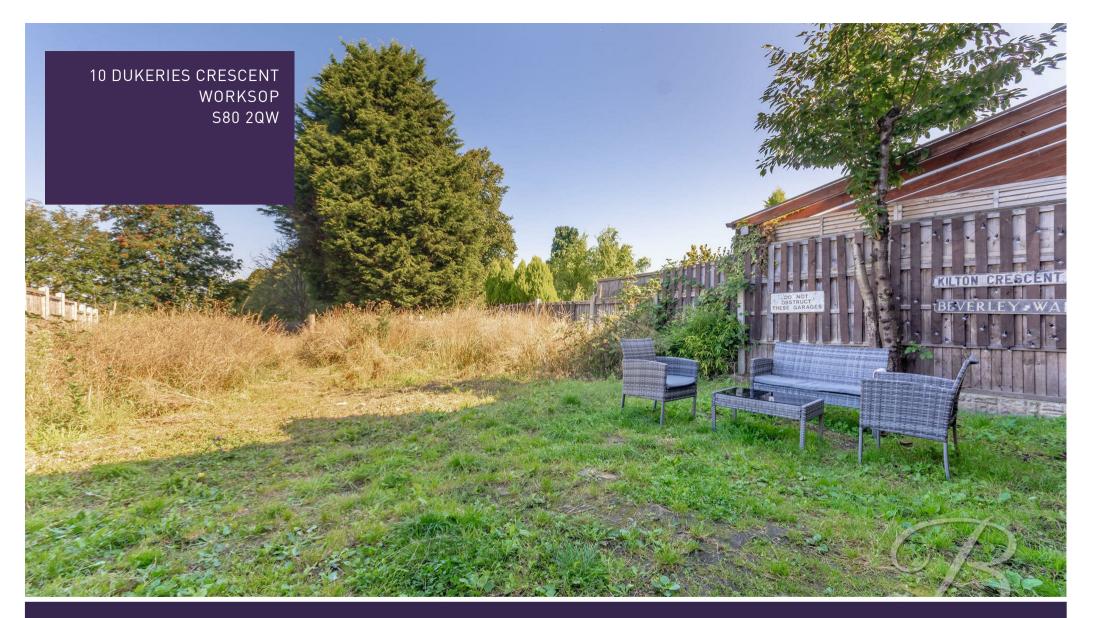

Outside complements the rest of the house, with gravelled driveway to the front elevation providing off-street parking. There is a spacious rear garden which is mainly laid to lawn and features a fence surround. What are you waiting for? Call today to book a viewing!

## Outside

With gravelled driveway to the front elevation providing off-street parking. There is a spacious rear garden which is mainly laid to lawn and features a fence surround. This outdoor space is great for adding your own stamp.