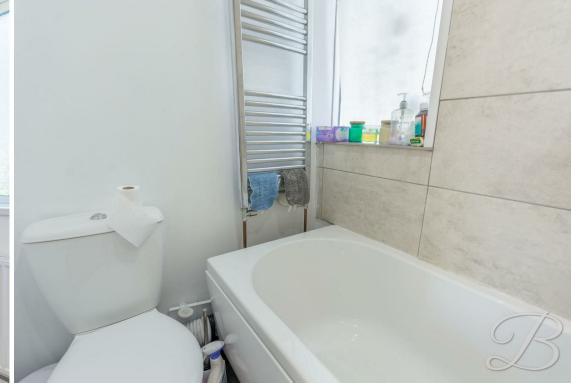

## Bathroom 4'3" x 6'1"

Complete with a panelled bath, low flush WC, pedestal sink, chrome heated towel rail, full height tiling and an opaque window to the rear elevation.