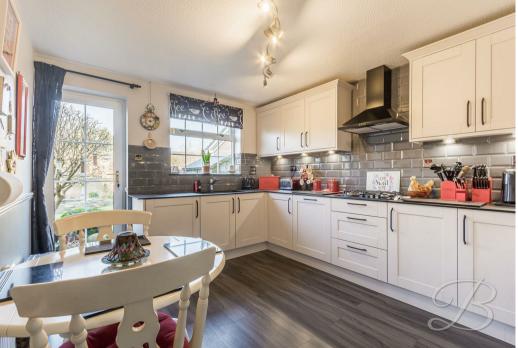

This charming property offers a well-designed ground floor, perfect for modern living. The spacious dining room features double doors that open onto the garden, providing a seamless transition between indoor and outdoor spaces, ideal for entertaining or enjoying meals with a view. The inviting living room boasts a feature fireplace and a bay window to the front elevation, creating a cosy atmosphere, this is a perfect space to relax and unwind. The fully-equipped kitchen is complete with a matching range of cabinetry and worktop surfaces, offering both style and functionality for all your cooking needs. Additionally, there is a convenient WC, adding to the practicality of the space.

## Kitchen 13'1" x 10'1"

The kitchen is well-equipped with a matching range of cabinetry and worktop surfaces, providing both functionality and style. It features an inset sink and drainer, along with an eyelevel double oven for ease of use. The kitchen also includes a gas hob with a hood overhead, a large integrated dishwasher and integrated fridge. A window to the rear elevation allows natural light to brighten the space, while a door to the side elevation provides convenient access to the outside.