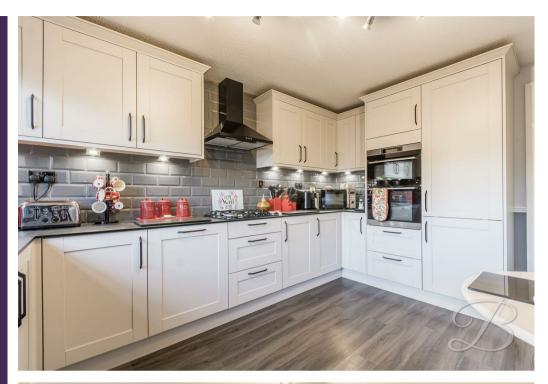

This charming property offers a well-designed ground floor, perfect for modern living. The spacious dining room features double doors that open onto the garden, providing a seamless transition between indoor and outdoor spaces, ideal for entertaining or enjoying meals with a view. The inviting living room boasts a feature fireplace and a bay window to the front elevation, creating a cosy atmosphere, this is a perfect space to relax and unwind. The fully-equipped kitchen is complete with a matching range of cabinetry and worktop surfaces, offering both style and functionality for all your cooking needs. Additionally, there is a convenient WC, adding to the practicality of the space.

## Kitchen 13'1" x 10'1"

The kitchen is well-equipped with a matching range of cabinetry and worktop surfaces, providing both functionality and style. It features an inset sink and drainer, along with an eyelevel double oven for ease of use. The kitchen also includes a gas hob with a hood overhead, a large integrated dishwasher and integrated fridge. A window to the rear elevation allows natural light to brighten the space, while a door to the side elevation provides convenient access to the outside.