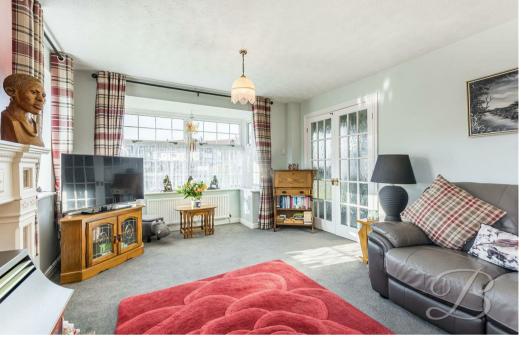

## Living Room 16'9" x 11'7"

The living room is a cosy and inviting space with carpeted flooring and a feature fireplace, which enhances its warmth and comfort. A bay window to the front elevation allows natural light to fill the room, creating a bright and airy atmosphere.