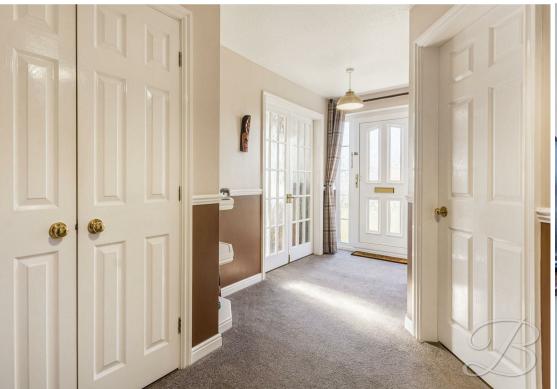

# **Entrance Hall**

The entrance hall is a welcoming space featuring windows that offer natural light from the front elevation. It includes a built-in storage cupboard for added convenience. The floor is carpeted, adding warmth and comfort to the space. Surrounding doors give access to other rooms of the home, ensuring easy flow and connectivity between different areas.