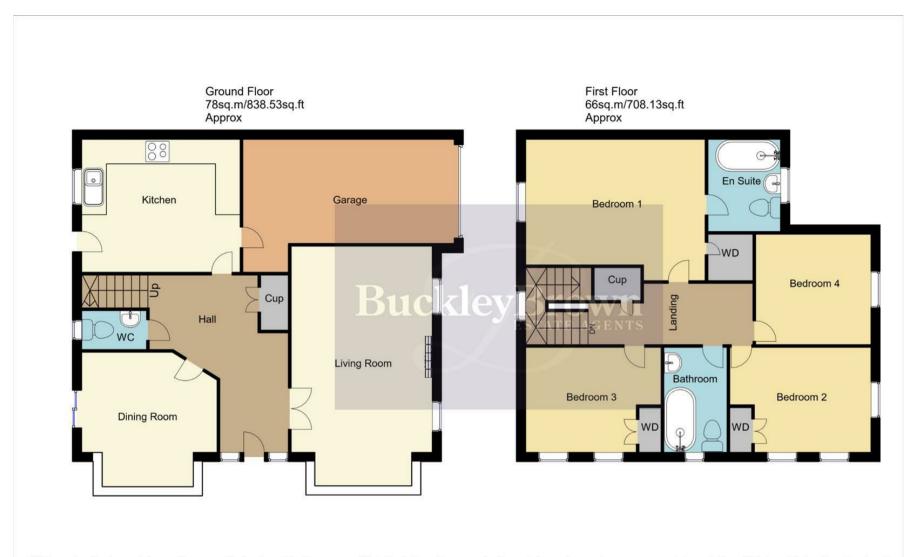

This charming property offers a well-designed ground floor, perfect for modern living. The spacious dining room features double doors that open onto the garden, providing a seamless transition between indoor and outdoor spaces, ideal for entertaining or enjoying meals with a view. The inviting living room boasts a feature fireplace and a bay window to the front elevation, creating a cosy atmosphere, this is a perfect space to relax and unwind. The fully-equipped kitchen is complete with a matching range of cabinetry and worktop surfaces, offering both style and functionality for all your cooking needs. Additionally, there is a convenient WC, adding to the practicality of the space.

Heading upstairs, you will find four generously sized bedrooms, providing ample space for family living. The master bedroom offers a built-in wardrobe for convenient storage and its own en-suite facility for added privacy and comfort. Bedrooms two and three also benefit from built-in wardrobes, providing excellent storage solutions. The main bathroom is fitted with a three-piece suite, including a bath with an overhead shower.

# **Entrance Hall**

The entrance hall is a welcoming space featuring windows that offer natural light from the front elevation. It includes a built-in storage cupboard for added convenience. The floor is carpeted, adding warmth and comfort to the space. Surrounding doors give access to other rooms of the home, ensuring easy flow and connectivity between different areas.

## Living Room 16'9" x 11'7"

The living room is a cosy and inviting space with carpeted flooring and a feature fireplace, which enhances its warmth and comfort. A bay window to the front elevation allows natural light to fill the room, creating a bright and airy atmosphere.

## Dining Room 11'3" x 8'5"

The dining room offers a comfortable and inviting atmosphere with carpeted flooring and a large bay window to the front elevation. Double doors open to the surrounding garden,

seamlessly blending indoor and outdoor living, and providing a lovely view and easy access to the outdoor space. This room is perfect for meals, gatherings, and enjoying the surrounding scenery.

## Kitchen 13'1" x 10'1"

The kitchen is well-equipped with a matching range of cabinetry and worktop surfaces, providing both functionality and style. It features an inset sink and drainer, along with an eyelevel double oven for ease of use. The kitchen also includes a gas hob with a hood overhead, a large integrated dishwasher and integrated fridge. A window to the rear elevation allows natural light to brighten the space, while a door to the side elevation provides convenient access to the outside.

## WC 5'7" x 3'7"

Complete with a low flush WC and hand wash basin. With a window to side elevation.

# Landing

With a built in storage cupboard and doors providing access into;

## Bedroom One 14'9" x 10'5"

With carpeted flooring, central heating radiator and window to side elevation. This room further benefits from a built in wardrobe and its own ensuite facility.

# En-suite 7'6" x 6'3"

Complete with a three piece suite including a bath with an over head shower, low flush WC and hand wash basin.

## Bedroom Two 11'8" x 8'9"

With carpeted flooring, central heating radiator and window to the front and side elevation. This room further benefits from a built in wardrobe.

## Bedroom Three 11'3" x 8'9"

With carpeted flooring, central heating radiator and window to front elevation. This room further benefits from a built in wardrobe.

## Bedroom Four 7'10" x 8'8"

With carpeted flooring, central heating radiator and window to side elevation.

## Bathroom 8'9" x 5'2"

Complete with a three piece suite including a bath with an over head shower, low flush WC and hand wash basin.

## Garage 17'3" x 8'2"

Accessible from inside the property and the front elevation. The garage provides further off-road parking or extra storage space.

Whilst every attempt has been made to ensure the accuracy of the floor plan contained here, no responsibility is taken for incorrect measurements of doors, windows, appliances and room or any error, omission or misstatement. Exterior and interior walls are drawn to scale based on interior measurements. Any figure given is for initial guidance only and should not be relied on as basis of valuation. These plans are for marketing purposes only and should be used as such by any prospective purchase. Specially no guarantee is should not be relied on as a basis of valuation. These plans are for marketing purposes only and should be used as such by any prospective purchase. Specifically no guarantee is given on the total square footage of the property if quoted on this plan.