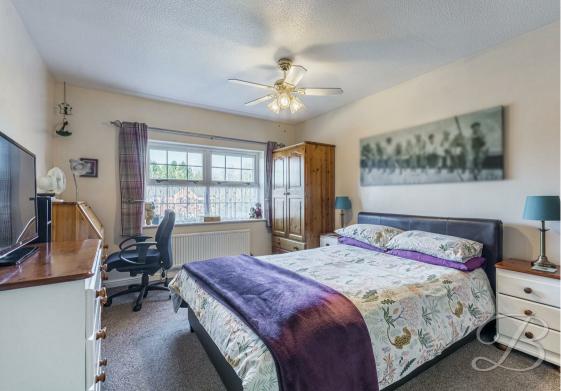

## Bedroom One 14'9" x 10'5"

With carpeted flooring, central heating radiator and window to side elevation. This room further benefits from a built in wardrobe and its own ensuite facility.