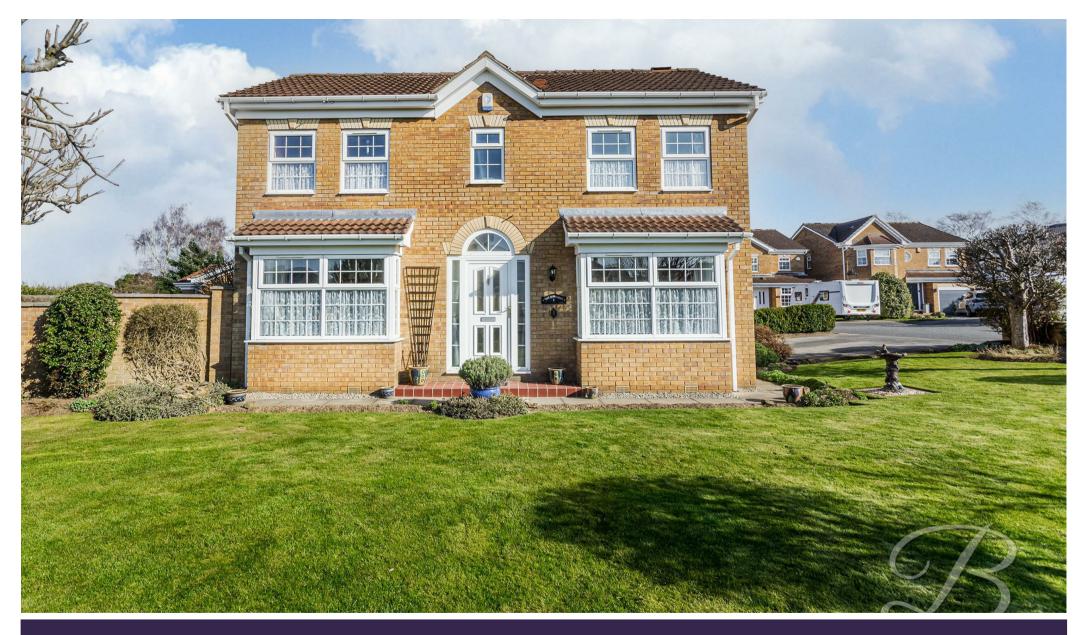

#### \*GUIDE PRICE £330,000 - £340,000\* STANDING PROUD!

Standing proud on this beautiful plot is this amazing four bedroom detached property, located in the heart of Bolsover, Chesterfield, nearby a range of local amenities such as local shops, schools and green spaces. This property is a credit to its current owners, boasting a modern and well maintained decor throughout. Lets take a look inside...

The exterior of the property boasts a convenient garage and driveway to the side, offering ample parking space. The property is beautifully surrounded by a well-maintained garden, featuring laid lawn and decorative shrubs that enhance its kerb appeal. A charming patio seating area provides the perfect spot for outdoor relaxation and entertaining, offering a peaceful retreat to enjoy the surrounding greenery.

#### Outside

The exterior of the property features a convenient driveway and garage to the side, providing ample parking space for two cars. The property is surrounded by well-maintained laid lawn and decorative shrubbery, enhancing its kerb appeal. Additionally, there is a charming patio seating area, perfect for outdoor relaxation and entertaining.