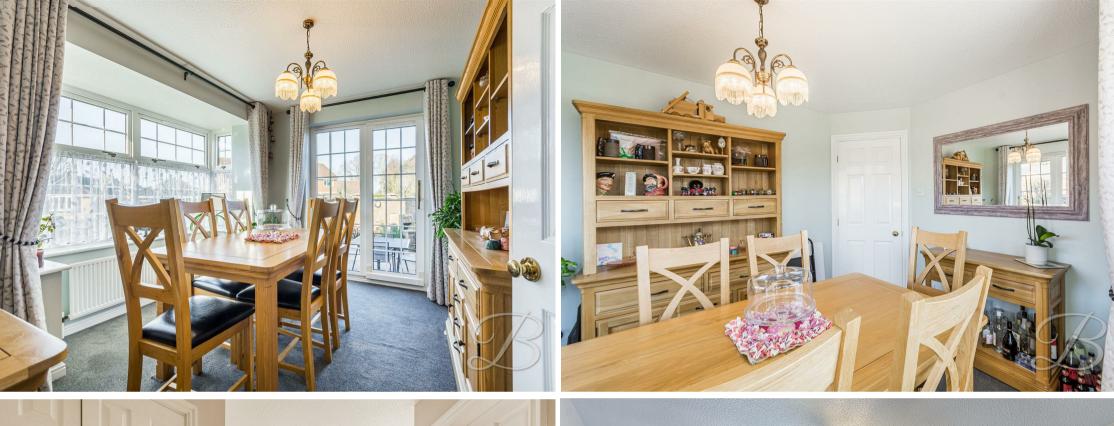

## Dining Room 11'3" x 8'5"

The dining room offers a comfortable and inviting atmosphere with carpeted flooring and a large bay window to the front elevation. Double doors open to the surrounding garden,

seamlessly blending indoor and outdoor living, and providing a lovely view and easy access to the outdoor space. This room is perfect for meals, gatherings, and enjoying the surrounding scenery.