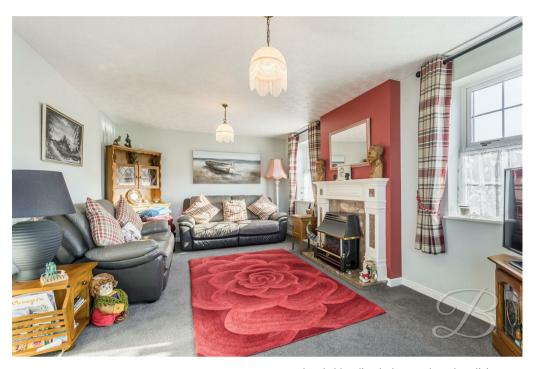

This charming property offers a well-designed ground floor, perfect for modern living. The spacious dining room features double doors that open onto the garden, providing a seamless transition between indoor and outdoor spaces, ideal for entertaining or enjoying meals with a view. The inviting living room boasts a feature fireplace and a bay window to the front elevation, creating a cosy atmosphere, this is a perfect space to relax and unwind. The fully-equipped kitchen is complete with a matching range of cabinetry and worktop surfaces, offering both style and functionality for all your cooking needs. Additionally, there is a convenient WC, adding to the practicality of the space.

## Living Room 16'9" x 11'7"

The living room is a cosy and inviting space with carpeted flooring and a feature fireplace, which enhances its warmth and comfort. A bay window to the front elevation allows natural light to fill the room, creating a bright and airy atmosphere.