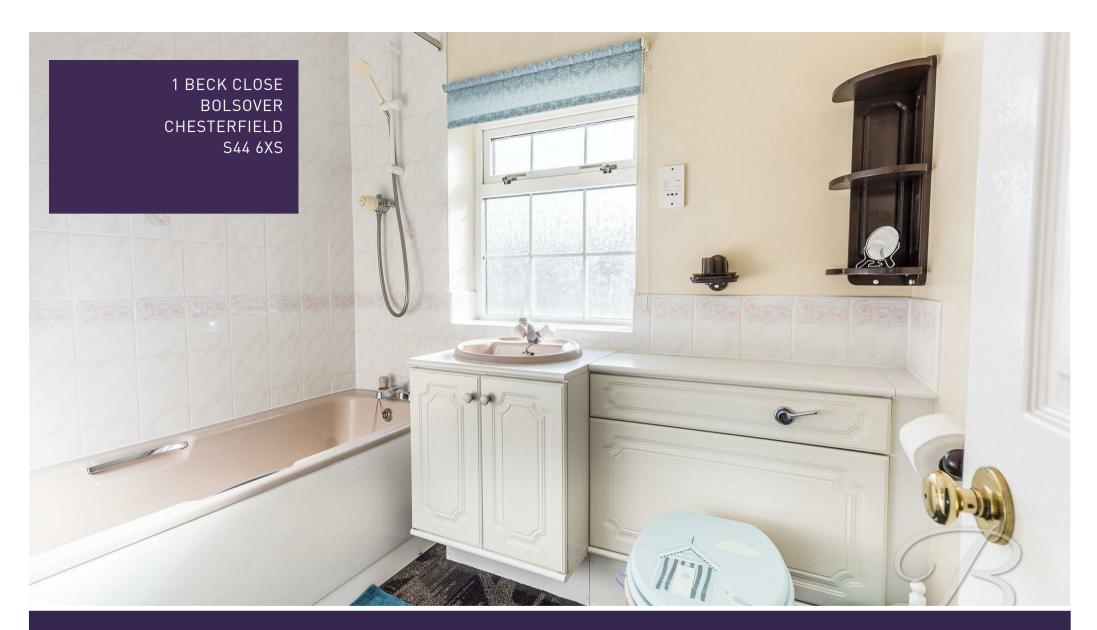

## Bathroom 8'9" x 5'2"

Complete with a three piece suite including a bath with an over head shower, low flush WC and hand wash basin.