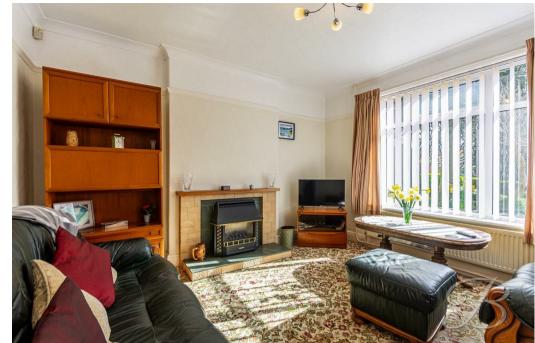

# Living Room 12'2" x 10'4"

The living room has carpeted flooring, a feature fireplace, and windows on the side and front elevations, offering natural light and a cosy atmosphere.