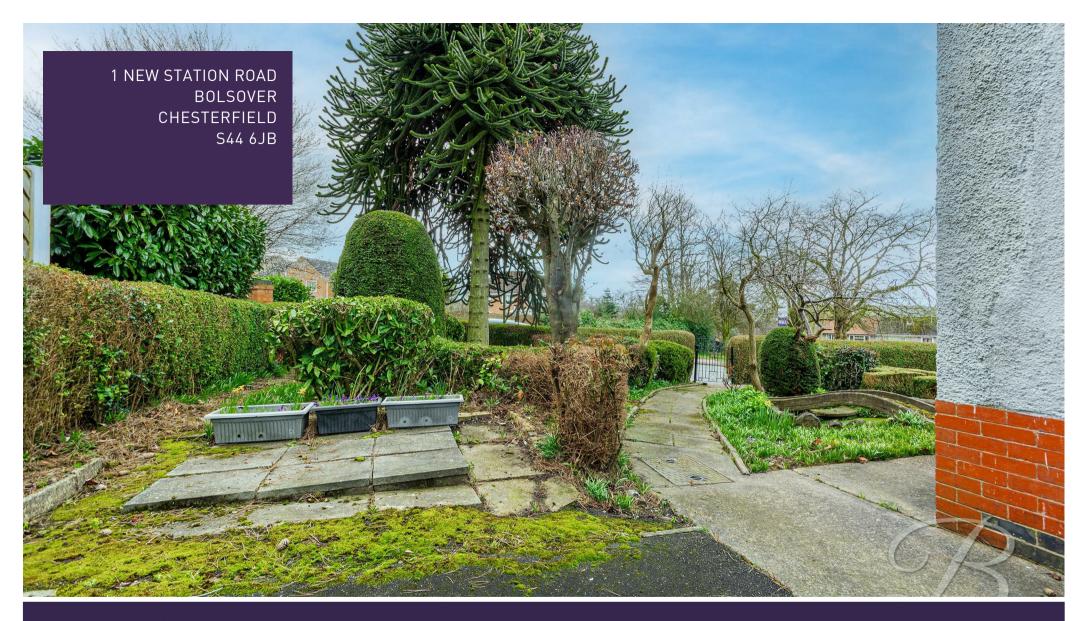

The exterior of the property is beautifully landscaped, with a driveway and garage located at the rear, providing ample parking and storage space. The front of the property is surrounded by a well-maintained lawn and lush shrubbery, adding a touch of greenery and privacy. The garden is particularly stunning, offering breathtaking views of Sutton Scarsdale Hall, making it the perfect space to relax and enjoy the picturesque surroundings.

# Outside

The exterior features a driveway and garage, providing ample off-road parking at the rear. The front includes a surrounding lawn, decorative shrubbery, and a patio seating area. This property offers stunning views of Sutton Scarsdale Hall.