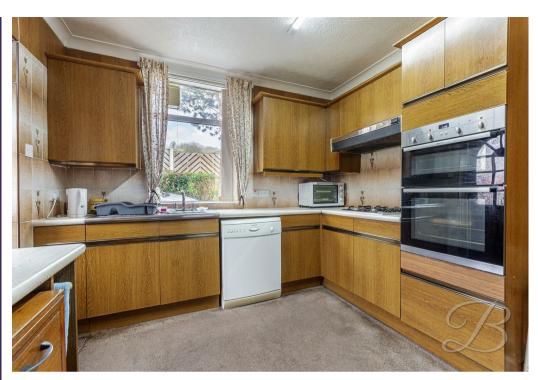

Upon entering the property, you are welcomed by the bright and airy hallway, which in turn leads through to the kitchen. The kitchen is fitted with matching cabinetry and provides plenty of worktop space as-well as space for appliances, this is a perfect space to practise those culinary skills. Moving through, the living room exudes warmth with a feature fireplace, creating a relaxing and inviting atmosphere, which is perfect for those cosy nights in! Adjacent to the living room is the dining room, which boasts a charming bay window, allowing natural light to flood the space and offering a perfect setting for family meals or entertaining guests.

# Kitchen 13'2" x 9'11"

The kitchen has matching wooden cabinetry, plenty of worktop space, and room for appliances. It features an inset sink and drainer, along with an integrated eye-level oven and gas hob. With a window to rear elevation and a door providing access to the garden.