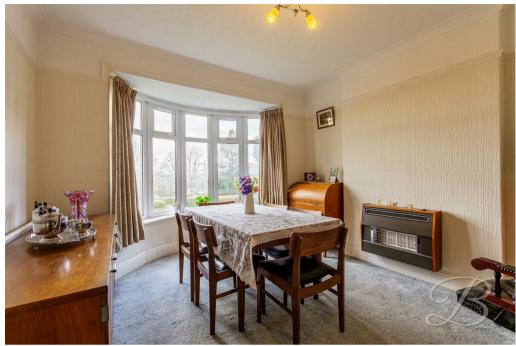

Upon entering the property, you are welcomed by the bright and airy hallway, which in turn leads through to the kitchen. The kitchen is fitted with matching cabinetry and provides plenty of worktop space as-well as space for appliances, this is a perfect space to practise those culinary skills. Moving through, the living room exudes warmth with a feature fireplace, creating a relaxing and inviting atmosphere, which is perfect for those cosy nights in! Adjacent to the living room is the dining room, which boasts a charming bay window, allowing natural light to flood the space and offering a perfect setting for family meals or entertaining guests.

# Dining Room

The dining room has carpeted flooring, a bay window to the front elevation, and a feature fireplace, creating a warm and inviting space.