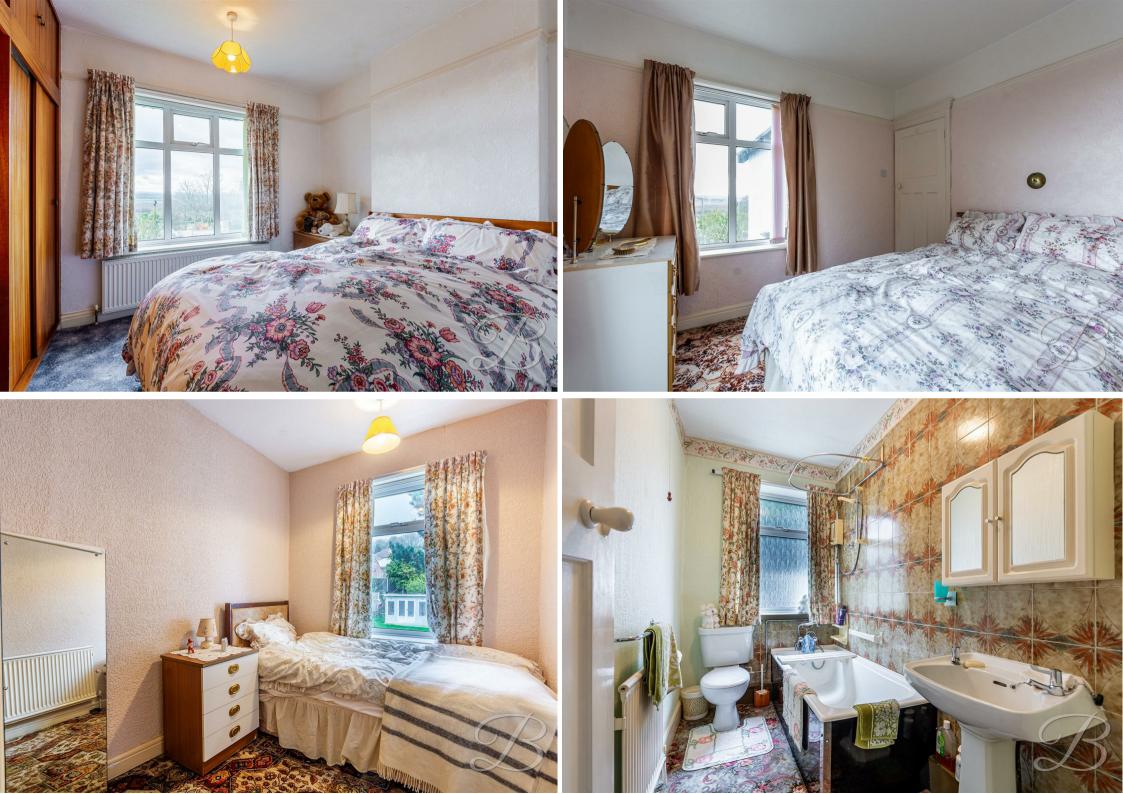

#### Bedroom One 12'2" x 10'0"

With carpeted flooring, central heating radiator and windows to the front and side elevation. This room benefits from built in wardrobes. With sink in situ.

# Bedroom Two 10'11" x 10'9"

With carpeted flooring, central heating radiator and windows to the front elevation. This room benefits from built in wardrobes.

# Bedroom Three 10'1" x 7'2" With carpeted flooring, central heating radiator and windows to the rear elevation.

# Bathroom 9'9" x 4'10"

Complete with a three piece suite including a bath, low flush WC and hand wash basin.