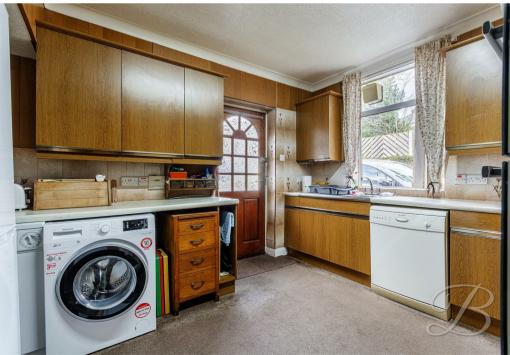

# Kitchen 13'2" x 9'11"

The kitchen has matching wooden cabinetry, plenty of worktop space, and room for appliances. It features an inset sink and drainer, along with an integrated eye-level oven and gas hob. With a window to rear elevation and a door providing access to the garden.