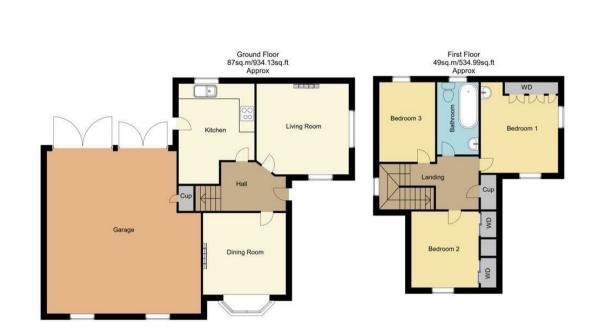

Garage 19'0" x 17'3" Providing further off-road parking or extra storage. Including a coal place

Whilst every attempt has been made to ensure the accuracy of the floor plan contained here, no responsibility is taken for incorrect measurements of doors, windows, appliances and room or any error, omission or misstatement. Exterior and interior walls are drawn to scale based on interior measurements. Any figure given is for initial guidance only and should not be relied on as basis of valuation. These plans are for marketing purposes only and should be used as such by any prospective purchase. Specifically no guarantee is given on the total square forting function of the role of the property if quoted on this plan. CC Ltd @2018