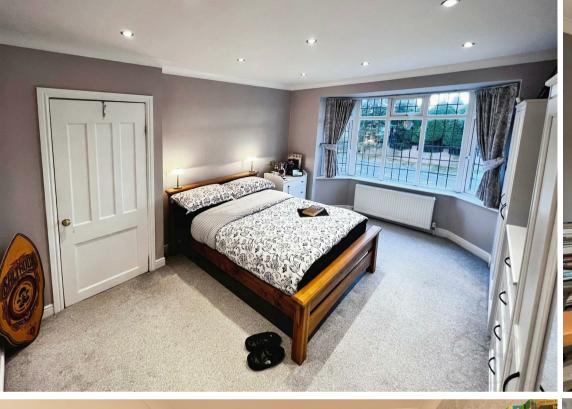

## Landing

With a window to the side elevation an further access to:

Bedroom Two 11'6" x 11'8"
With carpeted flooring, central heating radiator and a window to the rear elevation.