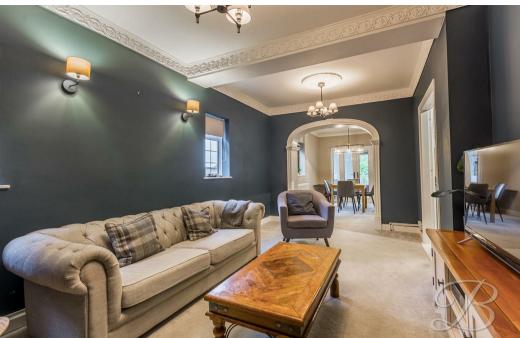

# Living Room 9'5" x 17'10"

This room offers ample furniture space with windows to the side elevation and open areas leading into both the kitchen and dining area.