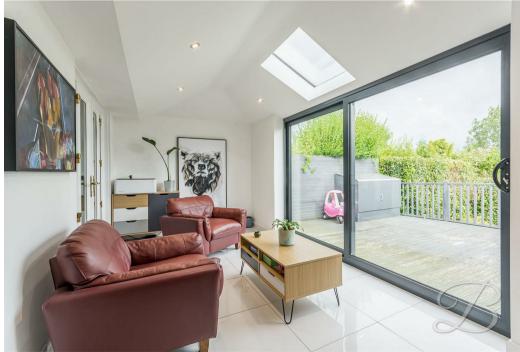

#### Summer Room 7'10" x 17'8"

Stunning garden style room fitted with a velux window and sliding doors opening to the rear. There are also patio doors from here into the garage/utility for added convenience.