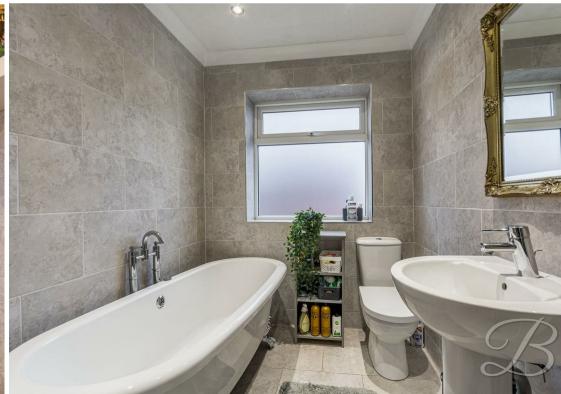

Heading to the first floor, you'll discover four wonderful bedrooms, one of which benefits from built in wardrobes. Just off the landing is the family bathroom, including a four-piece suite with a bath and a shower.

#### Bedroom Four 6'5" x 8'2"

With carpeted flooring, central heating radiator and a window to the front elevation.

This bathroom presents you with a stunning four piece suite including a hand wash basin, low flush WC, bath and shower. Fitted with a window to the side elevation.