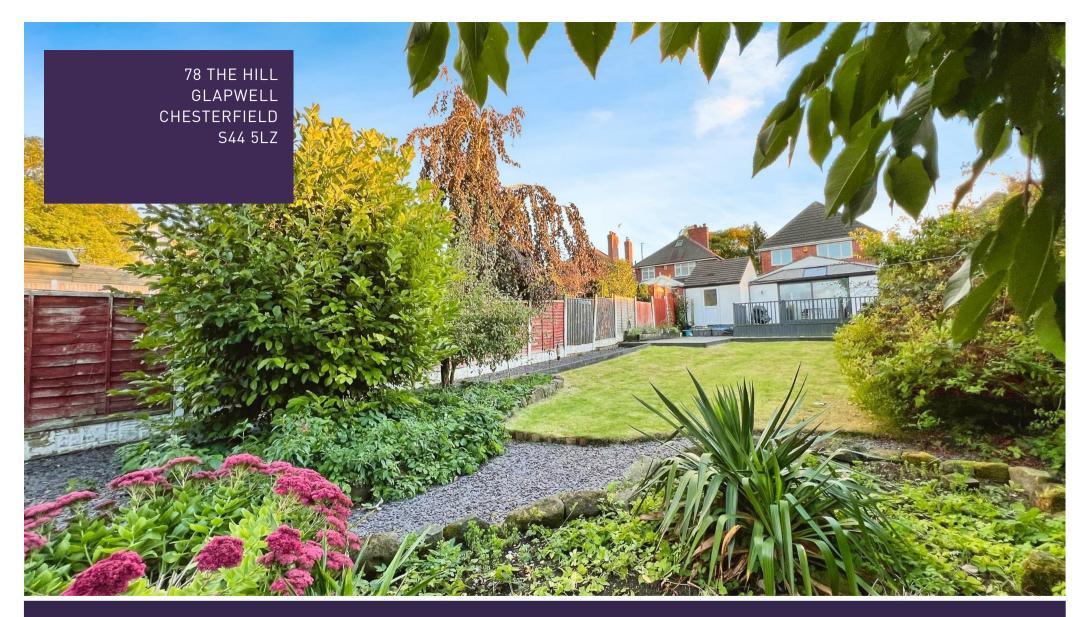

Outside, the residence boasts a very spacious and private garden with a well-maintained lawn, patio seating area and decorative shrubs perfect for BBQ's and family parties in the summer months. The front of this property has a large gravelled driveway allowing for off road parking. This residence really is the whole package. Don't let this superb opportunity slip through your fingers! Call our team today and book in a viewing!

#### Outside

To the front of the property you will be greeted with a spacious gravelled driveway and side gates giving access to more parking and the garage. The rear garden has been beautifully landscaped with a raised decked seating area, lawn and fence surround.