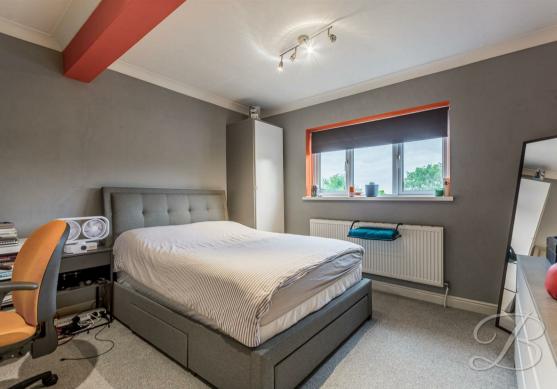

# Bedroom Three 6'0" x 7'6"

With carpeted flooring, central heating radiator, built in wardrobes and a window to the rear elevation.