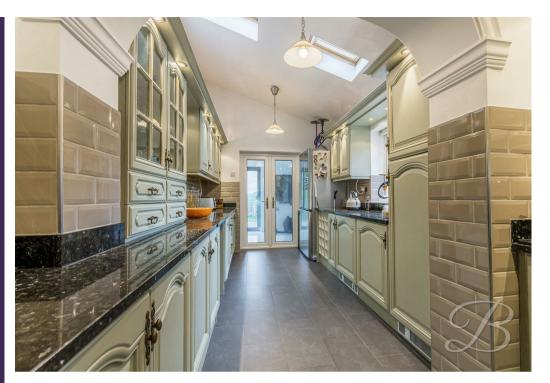

# Kitchen 8'4" x 20'1"

Complete with a range of matching wall and base shaker style cabinets, inset sink and drainer, splash back tiles and space for integrated appliances. Fitted with an external door to the side and patio doors leading into the utility.