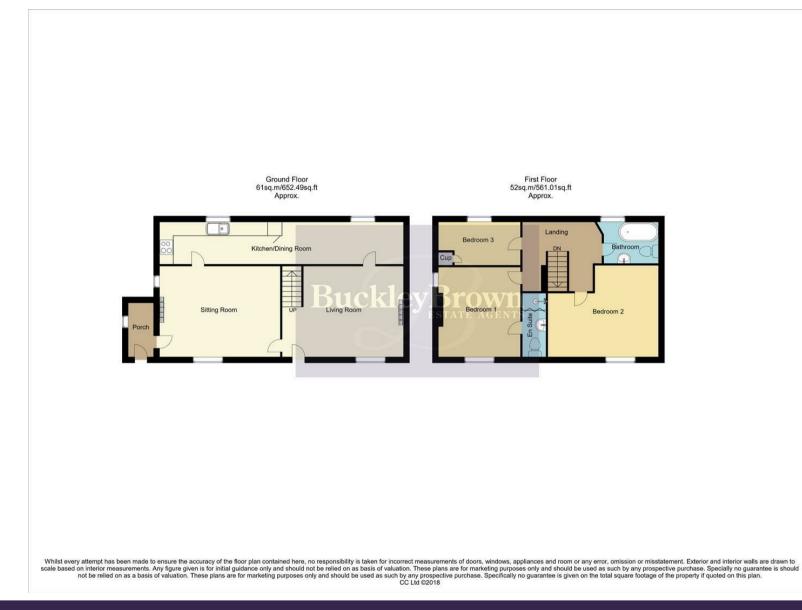

## Porch Window to the side elevation and further access to:

Sitting Room 12'1" x 16'0" Versatile room with laminate flooring, fitted aga and exposed beams running along the ceiling. Dual aspect windows to the side and front elevation.

Living Room 12'1" x 16'1" Spacious room with a brick feature wall, feature fireplace area exposed ceiling beams. Windows to the front elevation.

Kitchen/Dining Room 5'11" x 30'6" Complete with a range of matching wall and base cabinetry, ample worktop space, double belfast sink and integrated appliances. Exposed ceiling beams throughout and windows to the rear elevation. Further space for your desired dining furniture.

Landing With leading access into;

Bedroom One 11'0" x 12'0" Laminate and carpeted flooring, central heating radiator access to an en suite and dual aspect windows to the front and side.

En Suite 3'3" x 8'8" Three piece suite including a hand wash basin, low flush WC and a shower.

Bedroom Two 12'3" x 14'8" Carpeted flooring, central heating radiator and a window to the front elevation.

Bedroom Three 6'0" x 11'0" Carpeted flooring, central heating radiator, built in cupboard and a window to the rear elevation.

## Bathroom 5'8" x 8'8"

Three piece suite comprising of a hand wash basin, low flush WC and a free standing bath. Window to the rear elevation.