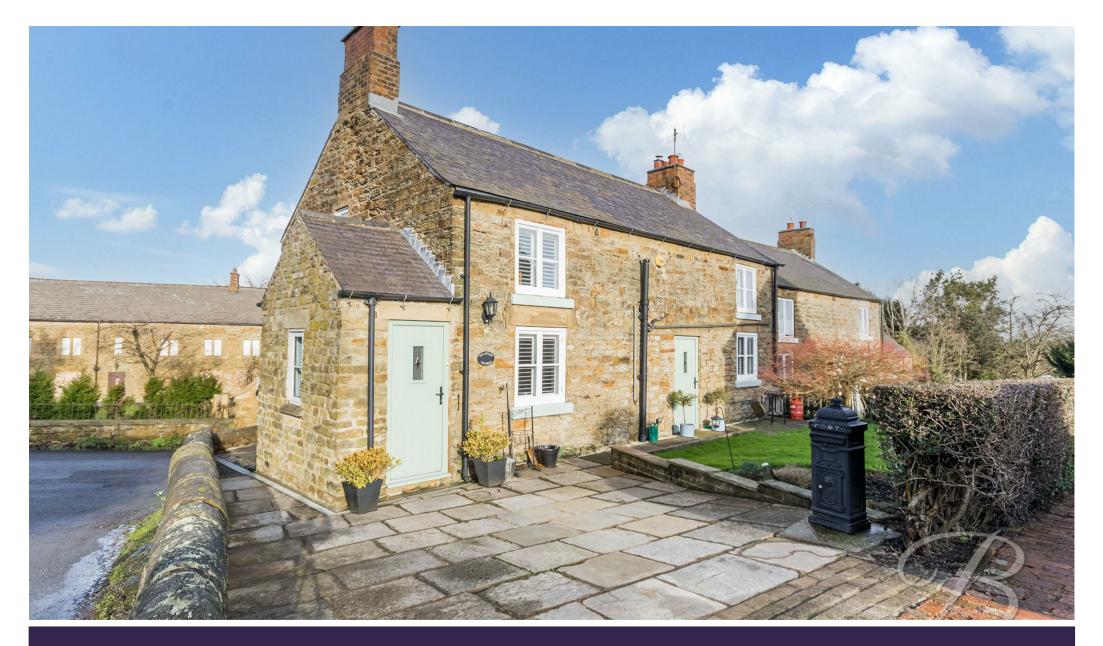

£385,000 Freehold THE COTTAGE THE GREEN I HARDSTOFT I CHESTERFIELD I S45 8AG

CHARMING & CHARACTERFUL... is the only way we can describe this impressive three bedroom semi detached cottage. Situated in the beautiful location of the historic Hamlet of Hardstoft. Where do we even begin with this incredible semi detached cottage? Maybe with its gorgeous interior that offers the perfect blend of traditional and modern features, or perhaps its three excellent bedrooms? This cottage is 300 years old and has been looked after wonderfully through out the years!

You will only continue to be impressed further as you step out to the superbly landscaped rear garden with stunning panoramic views of Hardwick Hall. There's a low-maintenance lawn, patio seating area, shed/outbuilding, lovely surrounding mature shrubs and a surrounding private hedge. A terrific setting to enjoy quality time with family and friends! The front of the property also benefits from a blockpaved driveway that allows parking space and a lovely front garden lawn area. this could be your dream home. Give us a call to book in your viewing!

## Outside

A beautifully landscaped rear garden. Low-maintenance lawn, patio seating area, shed/outbuilding, lovely surrounding mature shrubs and a surrounding private hedge. A terrific setting to enjoy quality time with family and friends! The front of the property also benefits from a blockpaved driveway that allows parking space and a lovely front garden lawn area.