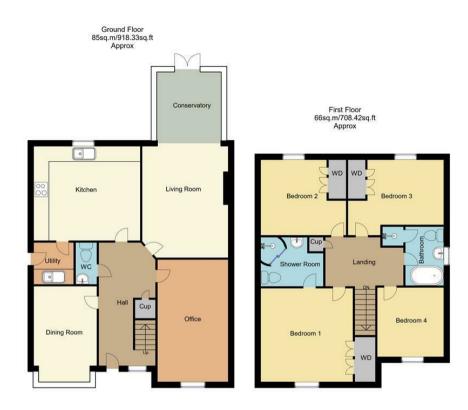

The ground floor accommodation firstly boasts a spacious office, this is the perfect area for working from home and has so much character. Next you be met by living room, you will find there is plenty of space to add your homely furnishings and a beautiful feature fireplace. The conservatory backs off from here and acts as the perfect extra sitting space. Through to the kitchen which offers a range of cabinetry and units with work surfaces over. There is also space here for appliances and an open-plan dining room which makes a great entertaining space when inviting guests over. Finishing the ground floor there is a handy utility and convenient WC as well as a dining room with its own box window allowing a flood of light in.

Now that you've seen all the ground floor has to offer, let's take a walk upstairs, where you will be just as impressed! From the landing, you'll have access to four bedrooms, the first three all with built-in wardrobes, and all of which have been kept to a good standard and offer space and flexibility to add your own stamp. The Master bedroom also has access to its very own shower room adding a sense of luxury. The family bathroom is just off the landing and is fitted with a four-piece suite. This is the ideal place to relax and un wind.

### Outside

Spacious driveway with room for multiple cars. Top the rear elevation you will find a gravelled area with a decking perfect for summer time.

Whilst every attempt has been made to ensure the accuracy of the floor plan contained here, no responsibility is taken for incorrect measurements of doors, windows, appliances and room or any error, omission or misstatement. Exterior and interior walls are drawn to scale based on interior measurements. Any figure given is for initial guidance only and should not be relied on as basis of valuation. These plans are for marketing purposes only and should be used as such by any prospective purchase. Specially no guarantee is should not be relied on as a basis of valuation. These plans are for marketing purposes only and should be used as such by any prospective purchase. Specifically no guarantee is given on the total square footage of the property if quoted on this plan.