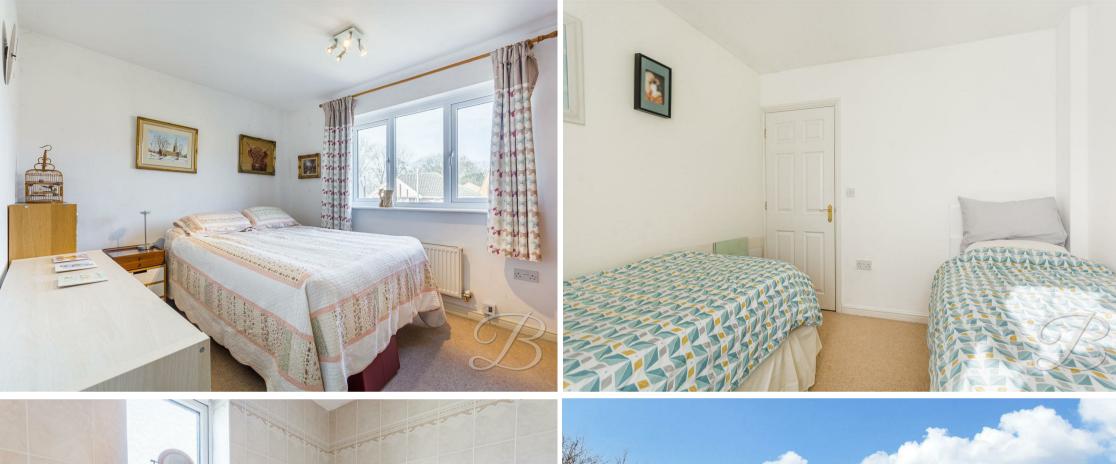

Now that you've seen all the ground floor has to offer, let's take a walk upstairs, where you will be just as impressed! From the landing, you'll have access to four bedrooms, the first three all with built-in wardrobes, and all of which have been kept to a good standard and offer space and flexibility to add your own stamp. The Master bedroom also has access to its very own shower room adding a sense of luxury. The family bathroom is just off the landing and is fitted with a four-piece suite. This is the ideal place to relax and un wind.

# Bedroom One 12'6" x 11'4"

Carpeted master bedroom with built in wardrobes, access to its own three piece shower room, central heating radiator and a window to the front elevation. Installed aircon.

### Bedroom Two 11'8" x 9'7"

Carpeted bedroom with built in wardrobes, central heating radiator and a window to the rear elevation.

### Bedroom Three 12'2" x 8'3"

Carpeted bedroom with built in wardrobes, central heating radiator and a window to the rear elevation.

### Bedroom Four 9'4" x 8'11"

Carpeted bedroom with central heating radiator and a window to the front elevation.