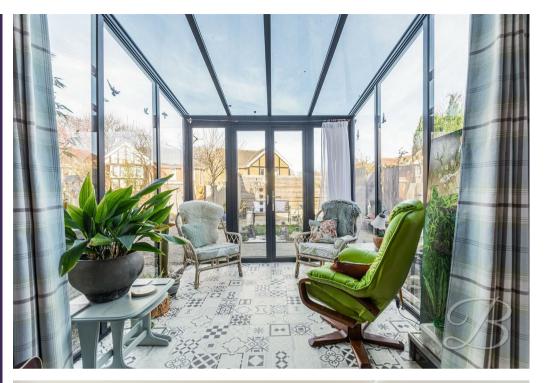

### Conservatory 13'7" x 11'6"

Light and airy space with feature tiled flooring, full length windows and doors, perfect as an extra sitting room.