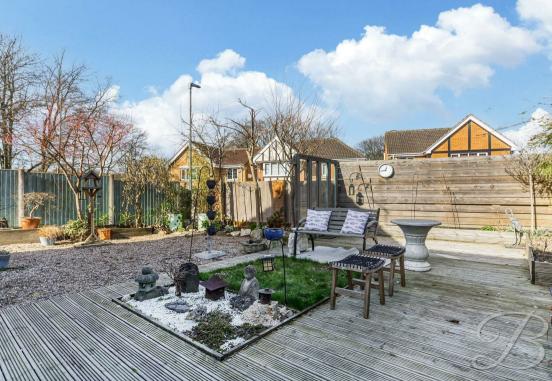

The outside space complements the property and presents an ample and private rear garden with a gravelled area and a decking patio. This is a great space for hosting in the summer. There is also a private driveway to the front of the property, providing spaces for parking.. Call today to arrange a viewing!

### Outside

Spacious driveway with room for multiple cars. Top the rear elevation you will find a gravelled area with a decking perfect for summer time.

Whilst every attempt has been made to ensure the accuracy of the floor plan contained here, no responsibility is taken for incorrect measurements of doors, windows, appliances and room or any error, omission or misstatement. Exterior and interior walls are drawn to scale based on interior measurements. Any figure given is for initial guidance only and should not be relied on as basis of valuation. These plans are for marketing purposes only and should be used as such by any prospective purchase. Specially no guarantee is should not be relied on as a basis of valuation. These plans are for marketing purposes only and should be used as such by any prospective purchase. Specifically no guarantee is given on the total square footage of the property if quoted on this plan.