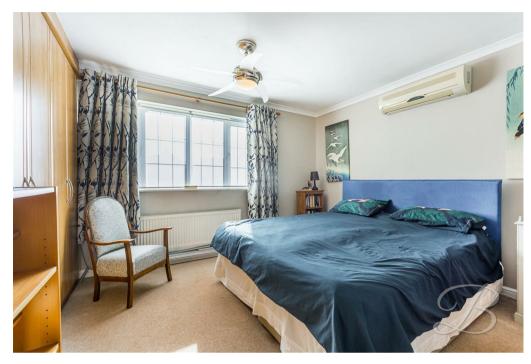

# Bedroom One 12'6" x 11'4"

Carpeted master bedroom with built in wardrobes, access to its own three piece shower room, central heating radiator and a window to the front elevation. Installed aircon.