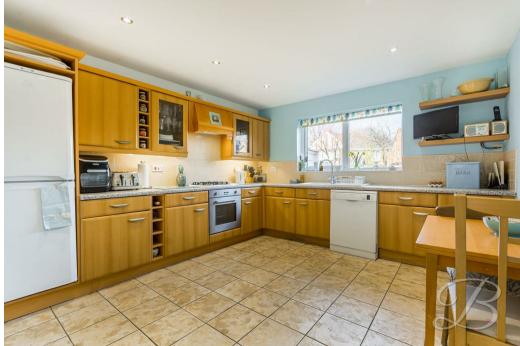

# Kitchen 12'5" x 11'10"

Tiled kitchen with matching cabinets and ample worktop space, integrated appliances and space for more, an inset sink, space for a small dining table and chairs and a window to the rear elevation.