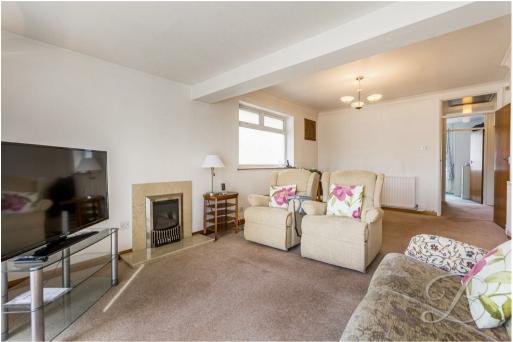

Step through the front door and into a well-appointed kitchen, complete with a range of matching wall and base units, ample worktop space, and integrated appliances — ideal for those who love to cook or entertain. From here, the home flows beautifully into a generously sized living and dining area, filled with natural light thanks to patio doors that open directly onto the rear garden. Whether you're relaxing in the evenings or hosting family and friends, this spacious area offers versatility and comfort, with plenty of room for a full dining set.

# Living and Dining Room 13'4" x 20'0"

A lovely light and spacious room having a feature electric fireplace, carpet flooring, central heating radiator window to side elevation. There are also patio doors leading out to the rear garden.