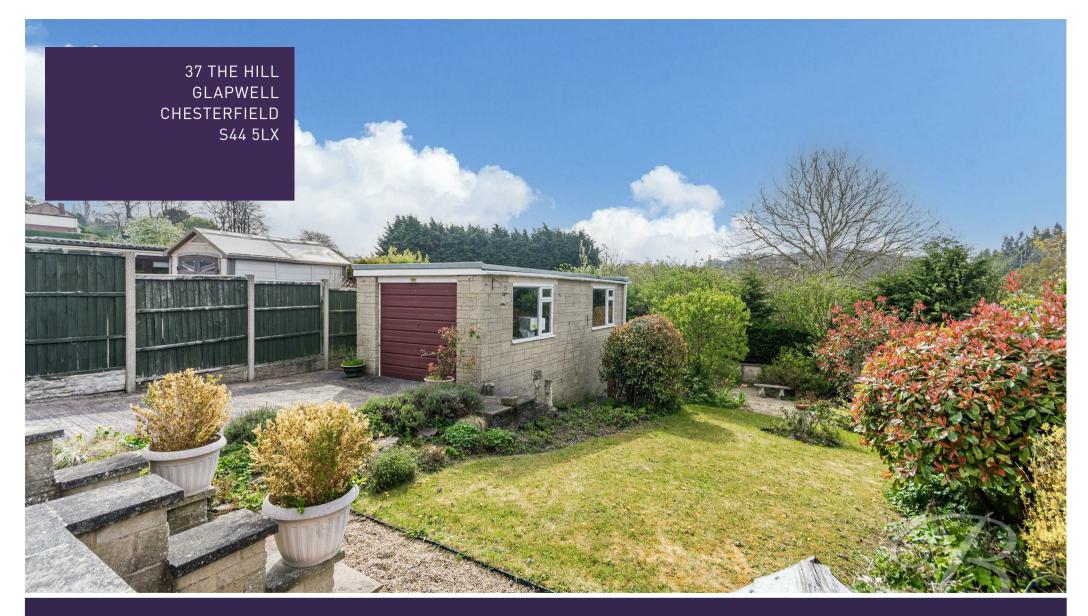

Outside, the property continues to impress. To the front, a spacious driveway provides off-road parking and leads to a detached garage, offering further storage or potential workshop space. To the rear, the beautifully landscaped garden is mostly laid to lawn and surrounded by mature plants and shrubs — a peaceful and private outdoor retreat, perfect for enjoying sunny afternoons and al fresco dining in the warmer months.

## Outside

The property is set on a lovely plot having a driveway to the front providing off street parking and access to the garage. To the rear of the property there is a beautiful landscaped garden, mostly laid to lawn and having mature plants and shrubbery, This space is perfect to enjoy the warmer months,