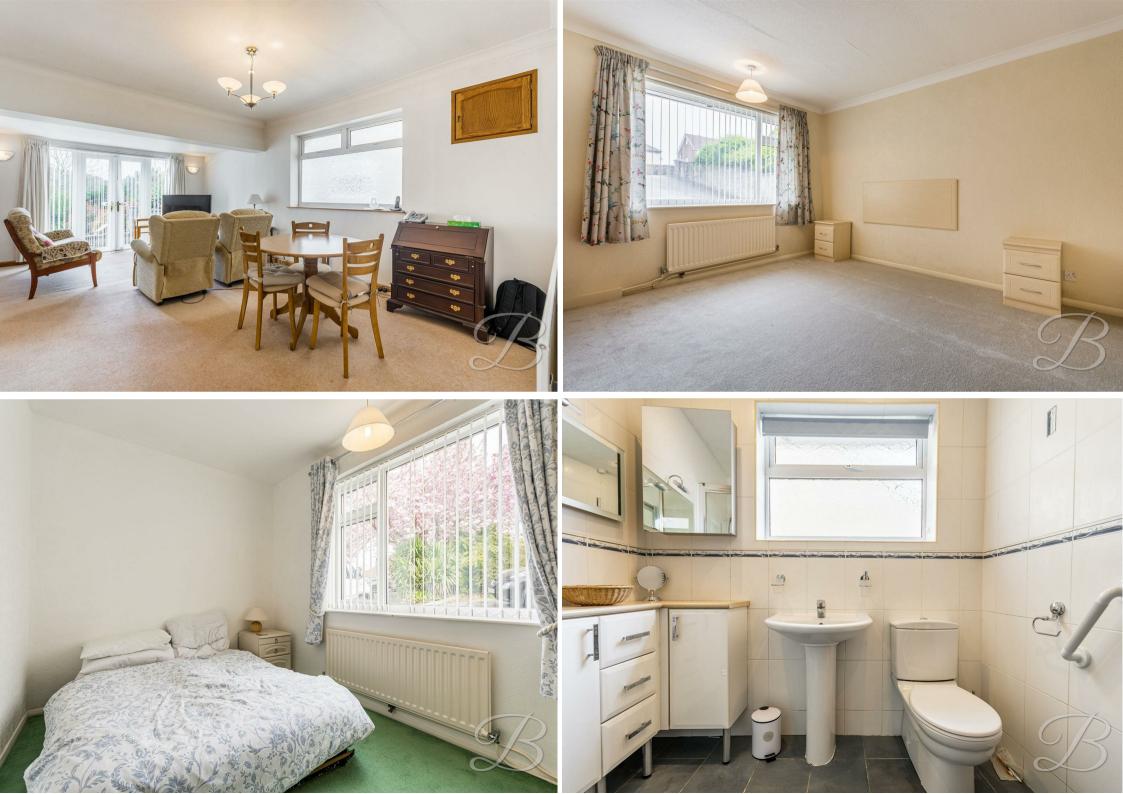

Step through the front door and into a well-appointed kitchen, complete with a range of matching wall and base units, ample worktop space, and integrated appliances — ideal for those who love to cook or entertain. From here, the home flows beautifully into a generously sized living and dining area, filled with natural light thanks to patio doors that open directly onto the rear garden. Whether you're relaxing in the evenings or hosting family and friends, this spacious area offers versatility and comfort, with plenty of room for a full dining set.

The bungalow boasts two well-proportioned bedrooms, including a master bedroom with fitted wardrobes that offer excellent built-in storage solutions. The modern shower room is equally impressive, featuring a sleek finish and convenient vanity storage for all your essentials.

# Living and Dining Room 13'4" x 20'0"

A lovely light and spacious room having a feature electric fireplace, carpet flooring, central heating radiator window to side elevation. There are also patio doors leading out to the rear garden.

#### Bedroom One 11'10" x 14'2"

Having carpet flooring, central heating radiator, window to front elevation. This room also benefits from having fitted wardrobes. Bedroom Two 7'11" x 11'6" Having carpet flooring, central heating radiator and window to front elevation.

#### Bathroom 7'2" x 7'6"

Complete with a three piece suite comprising of shower cubicle, low flush wc and pedestal hand wash basin. Having a vanity unit providing convenient storage, tiled flooring and window to side elevation.