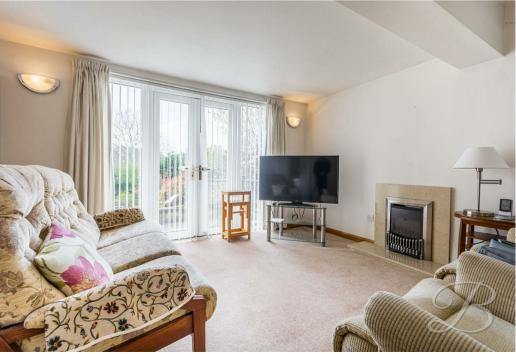

Step through the front door and into a well-appointed kitchen, complete with a range of matching wall and base units, ample worktop space, and integrated appliances — ideal for those who love to cook or entertain. From here, the home flows beautifully into a generously sized living and dining area, filled with natural light thanks to patio doors that open directly onto the rear garden. Whether you're relaxing in the evenings or hosting family and friends, this spacious area offers versatility and comfort, with plenty of room for a full dining set.

# Living and Dining Room 13'4" x 20'0"

A lovely light and spacious room having a feature electric fireplace, carpet flooring, central heating radiator window to side elevation. There are also patio doors leading out to the rear garden.