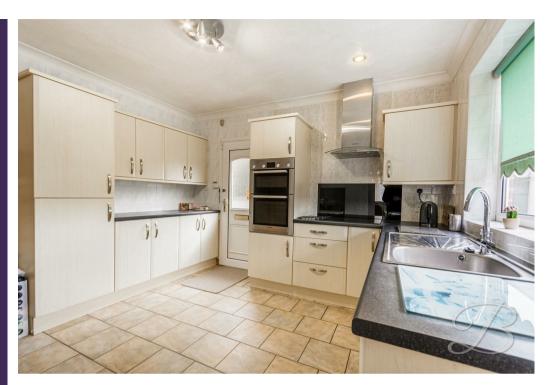

Step through the front door and into a well-appointed kitchen, complete with a range of matching wall and base units, ample worktop space, and integrated appliances — ideal for those who love to cook or entertain. From here, the home flows beautifully into a generously sized living and dining area, filled with natural light thanks to patio doors that open directly onto the rear garden. Whether you're relaxing in the evenings or hosting family and friends, this spacious area offers versatility and comfort, with plenty of room for a full dining set.

### Kitchen 11'10" x 11'0"

Complete with a range of matching wall and base cabinets with complimentary surface over, inset sink and drainer, integrated appliances and a window to the rear elevation.