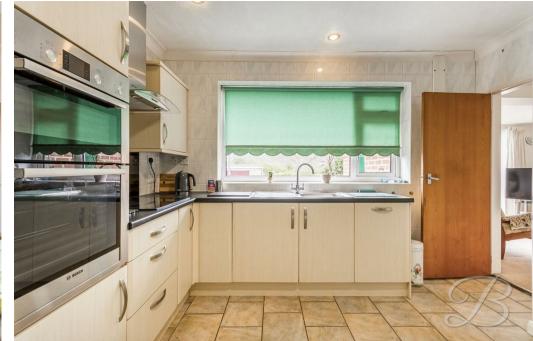

Step through the front door and into a well-appointed kitchen, complete with a range of matching wall and base units, ample worktop space, and integrated appliances — ideal for those who love to cook or entertain. From here, the home flows beautifully into a generously sized living and dining area, filled with natural light thanks to patio doors that open directly onto the rear garden. Whether you're relaxing in the evenings or hosting family and friends, this spacious area offers versatility and comfort, with plenty of room for a full dining set.

### Kitchen 11'10" x 11'0"

Complete with a range of matching wall and base cabinets with complimentary surface over, inset sink and drainer, integrated appliances and a window to the rear elevation.