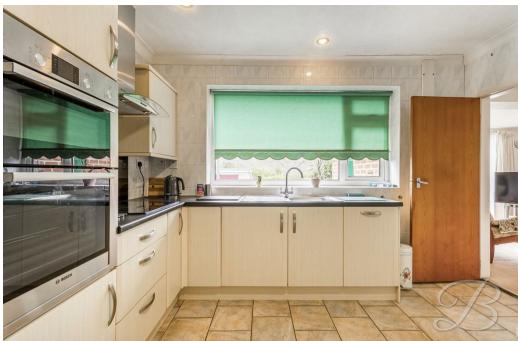

Step through the front door and into a well-appointed kitchen, complete with a range of matching wall and base units, ample worktop space, and integrated appliances — ideal for those who love to cook or entertain. From here, the home flows beautifully into a generously sized living and dining area, filled with natural light thanks to patio doors that open directly onto the rear garden. Whether you're relaxing in the evenings or hosting family and friends, this spacious area offers versatility and comfort, with plenty of room for a full dining set.

#### Kitchen 11'10" x 11'0"

Complete with a range of matching wall and base cabinets with complimentary surface over, inset sink and drainer, integrated appliances and a window to the rear elevation.