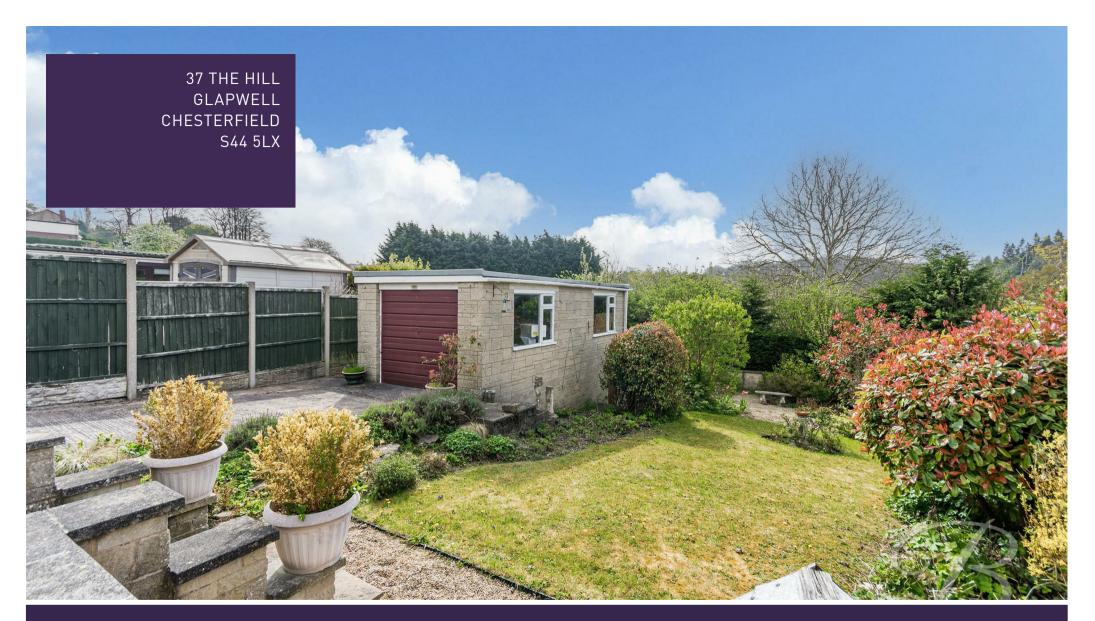

Outside, the property continues to impress. To the front, a spacious driveway provides off-road parking and leads to a detached garage, offering further storage or potential workshop space. To the rear, the beautifully landscaped garden is mostly laid to lawn and surrounded by mature plants and shrubs — a peaceful and private outdoor retreat, perfect for enjoying sunny afternoons and al fresco dining in the warmer months.

### Outside

The property is set on a lovely plot having a driveway to the front providing off street parking and access to the garage. To the rear of the property there is a beautiful landscaped garden, mostly laid to lawn and having mature plants and shrubbery, This space is perfect to enjoy the warmer months,