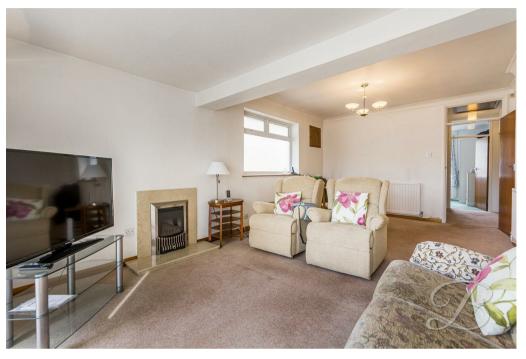

Step through the front door and into a well-appointed kitchen, complete with a range of matching wall and base units, ample worktop space, and integrated appliances — ideal for those who love to cook or entertain. From here, the home flows beautifully into a generously sized living and dining area, filled with natural light thanks to patio doors that open directly onto the rear garden. Whether you're relaxing in the evenings or hosting family and friends, this spacious area offers versatility and comfort, with plenty of room for a full dining set.

# Living and Dining Room 13'4" x 20'0"

A lovely light and spacious room having a feature electric fireplace, carpet flooring, central heating radiator window to side elevation. There are also patio doors leading out to the rear garden.