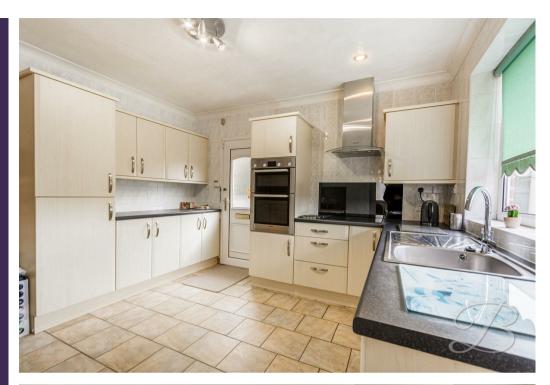

Step through the front door and into a well-appointed kitchen, complete with a range of matching wall and base units, ample worktop space, and integrated appliances — ideal for those who love to cook or entertain. From here, the home flows beautifully into a generously sized living and dining area, filled with natural light thanks to patio doors that open directly onto the rear garden. Whether you're relaxing in the evenings or hosting family and friends, this spacious area offers versatility and comfort, with plenty of room for a full dining set.

#### Kitchen 11'10" x 11'0"

Complete with a range of matching wall and base cabinets with complimentary surface over, inset sink and drainer, integrated appliances and a window to the rear elevation.