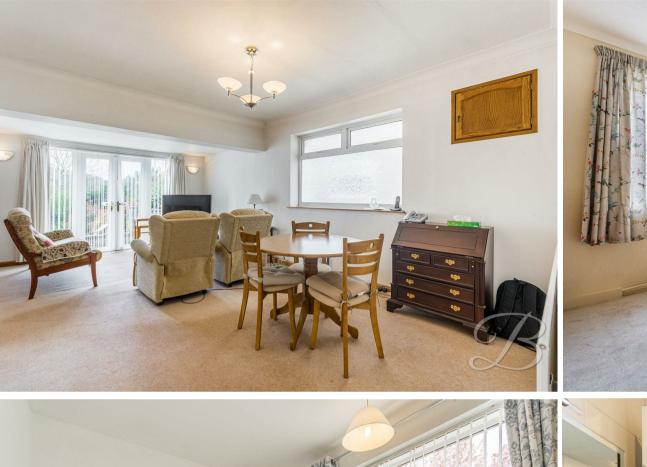

Step through the front door and into a well-appointed kitchen, complete with a range of matching wall and base units, ample worktop space, and integrated appliances — ideal for those who love to cook or entertain. From here, the home flows beautifully into a generously sized living and dining area, filled with natural light thanks to patio doors that open directly onto the rear garden. Whether you're relaxing in the evenings or hosting family and friends, this spacious area offers versatility and comfort, with plenty of room for a full dining set.

# Living and Dining Room 13'4" x 20'0"

A lovely light and spacious room having a feature electric fireplace, carpet flooring, central heating radiator window to side elevation. There are also patio doors leading out to the rear garden.