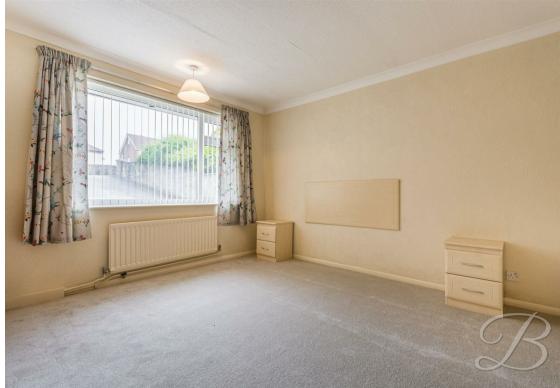

The bungalow boasts two well-proportioned bedrooms, including a master bedroom with fitted wardrobes that offer excellent built-in storage solutions. The modern shower room is equally impressive, featuring a sleek finish and convenient vanity storage for all your essentials.

#### Bedroom One 11'10" x 14'2"

Having carpet flooring, central heating radiator, window to front elevation. This room also benefits from having fitted wardrobes.