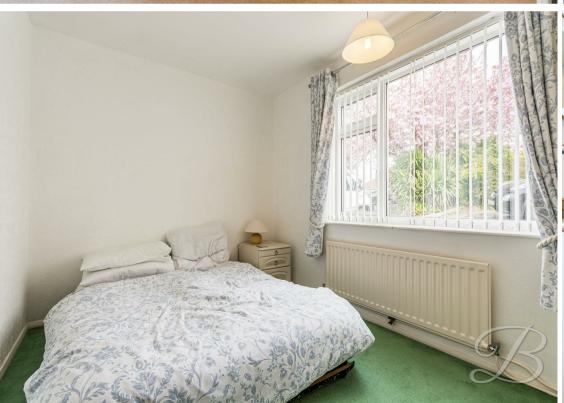

The bungalow boasts two well-proportioned bedrooms, including a master bedroom with fitted wardrobes that offer excellent built-in storage solutions. The modern shower room is equally impressive, featuring a sleek finish and convenient vanity storage for all your essentials.

### Bedroom Two 7'11" x 11'6"

Having carpet flooring, central heating radiator and window to front elevation.