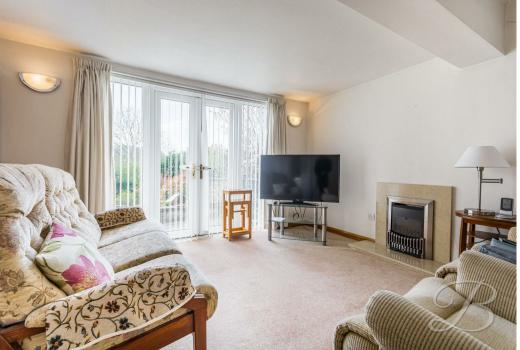

Step through the front door and into a well-appointed kitchen, complete with a range of matching wall and base units, ample worktop space, and integrated appliances — ideal for those who love to cook or entertain. From here, the home flows beautifully into a generously sized living and dining area, filled with natural light thanks to patio doors that open directly onto the rear garden. Whether you're relaxing in the evenings or hosting family and friends, this spacious area offers versatility and comfort, with plenty of room for a full dining set.

# Living and Dining Room 13'4" x 20'0"

A lovely light and spacious room having a feature electric fireplace, carpet flooring, central heating radiator window to side elevation. There are also patio doors leading out to the rear garden.