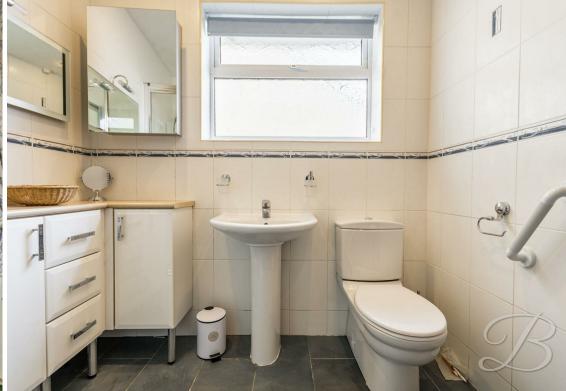

## Bathroom 7'2" x 7'6"

Complete with a three piece suite comprising of shower cubicle, low flush wc and pedestal hand wash basin. Having a vanity unit providing convenient storage, tiled flooring and window to side elevation.