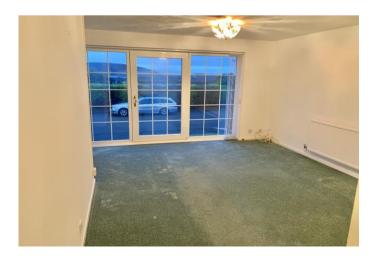

# Lounge

17' 0" x 14' 6" (5.18m x 4.42m)

Full length feature window giving panoramic view over the location. Radiator. Textured ceiling.