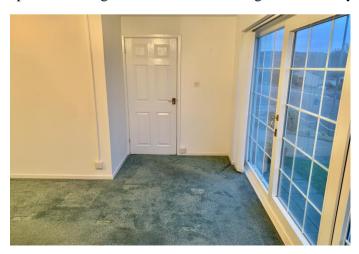

# Lounge

17' 0" x 14' 6" (5.18m x 4.42m)

Full length feature window giving panoramic view over the location. Radiator. Textured ceiling.

#### Entrance

via side pvc door into the hall.

#### Hall

Door into the lounge. Hanging storage area.