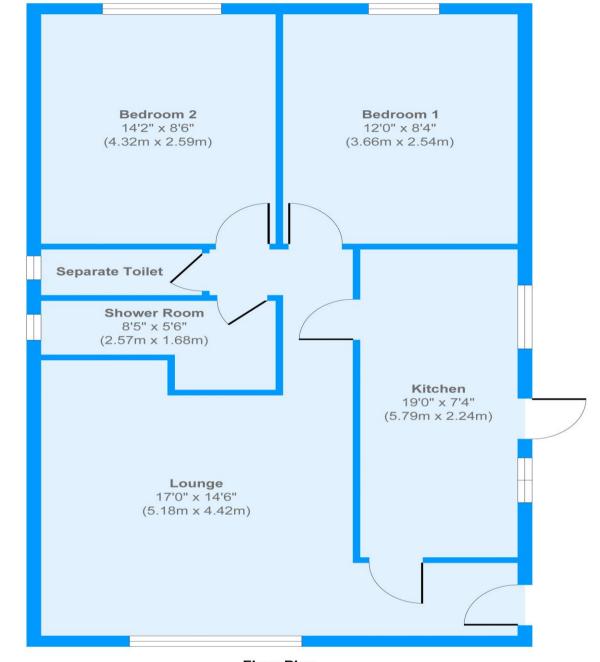

The accommodation consists of an entrance hall, lounge, inner hall, extended kitchen with a dining area, two double bedrooms, separate toilet and a shower room. Externally there are front and rear gardens. Driveway to the side of the home for off road parking.

# Lounge

17' 0" x 14' 6" (5.18m x 4.42m)

Full length feature window giving panoramic view over the location. Radiator. Textured ceiling.

#### Kitchen

19' 0" x 7' 4" (5.79m x 2.23m)

Two double glazed windows to the side aspect, textured ceiling. Radiator. Tiled floor. Stable pvc door to the side aspect. A range of fitted wall and base units inset stainless steel sink unit, electric hob, oven, extractor fan, plumbed for a washing machine. Under counter area for a fridge and freezer. Tiled

#### **Bedroom One**

12' 0" x 8' 4" (3.65m x 2.54m)

Double glazed window to the rear aspect, textured ceiling, radiator. Dressing table, fitted wardrobes.

#### **Bedroom Two**

11' 2" x 8' 6" (3.40m x 2.59m)

Double glazed window to the rear aspect, radiator, textured ceiling.

## **Separate Toilet**

Frosted double glazed window to the side aspect, textured ceiling, push button toilet, vinyl flooring.

#### **Shower Room**

5' 6" x 8' 5" (1.68m x 2.56m)

Frosted double glazed window to the side aspect, textured ceiling, radiator. Partial tiled to walls. Vanity unit with sink unit. Walk in shower enclosure. Cupboard housing a boiler and a radiator.

# Floor Plan

# Approx. Gross Internal Floor Area 850 sq. ft / 78.96 sq. m Produced by Elements Property

Abbey RESIDENTIAL AGENTS