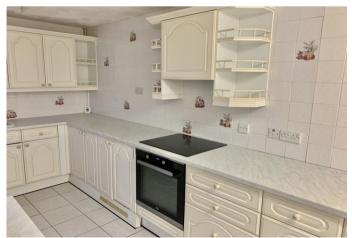

#### Kitchen

19' 0" x 7' 4" (5.79m x 2.23m)

Two double glazed windows to the side aspect, textured ceiling. Radiator. Tiled floor. Stable pvc door to the side aspect. A range of fitted wall and base units inset stainless steel sink unit, electric hob, oven, extractor fan, plumbed for a washing machine. Under counter area for a fridge and freezer. Tiled

floor. Partial tiled to walls. Dining area for a table and chairs.