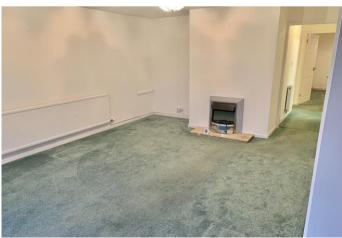

#### Hall

Door into the lounge. Hanging storage area.

#### **Inner Hall**

Radiator. Access to the loft. Doors off to the kitchen, bedroom one, bedroom two, separate toilet and shower room.