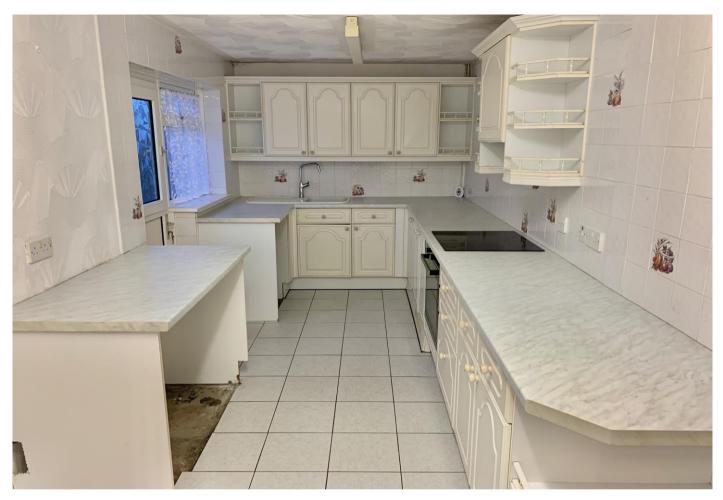

#### Kitchen

19' 0" x 7' 4" (5.79m x 2.23m)

Two double glazed windows to the side aspect, textured ceiling. Radiator. Tiled floor. Stable pvc door to the side aspect. A range of fitted wall and base units inset stainless steel sink unit, electric hob, oven, extractor fan, plumbed for a washing machine. Under counter area for a fridge and freezer. Tiled

floor. Partial tiled to walls. Dining area for a table and chairs.