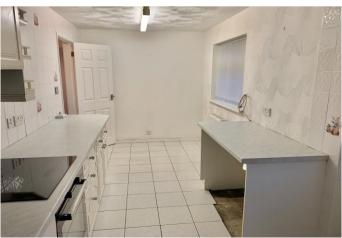

#### Kitchen

19' 0" x 7' 4" (5.79m x 2.23m)

Two double glazed windows to the side aspect, textured ceiling. Radiator. Tiled floor. Stable pvc door to the side aspect. A range of fitted wall and base units inset stainless steel sink unit, electric hob, oven, extractor fan, plumbed for a washing machine. Under counter area for a fridge and freezer. Tiled

floor. Partial tiled to walls. Dining area for a table and chairs.