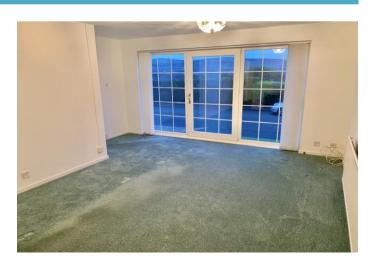

# Lounge

17' 0" x 14' 6" (5.18m x 4.42m)

Full length feature window giving panoramic view over the location. Radiator. Textured ceiling.