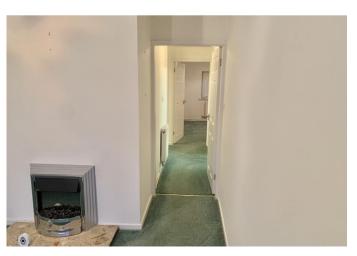

#### **Inner Hall**

Radiator. Access to the loft. Doors off to the kitchen, bedroom one, bedroom two, separate toilet and shower room.