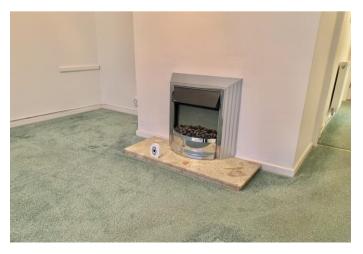

# Lounge

17' 0" x 14' 6" (5.18m x 4.42m)

Full length feature window giving panoramic view over the location. Radiator. Textured ceiling.