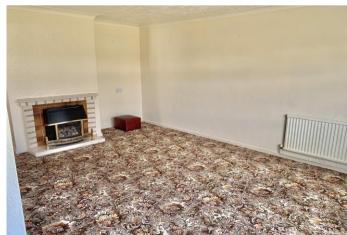

### Lounge

17' 4" x 14' 4" (5.28m x 4.37m) Double glazed window to the front aspect, textured ceiling with coving, radiator. Gas fire in a tiled surround.