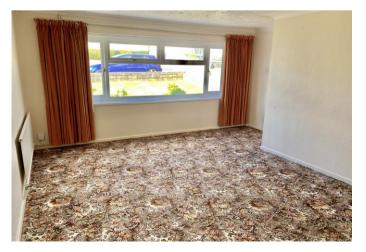

### **Bedroom One**

11' 10" x 10' 2" (3.60m x 3.10m) Double glazed window to the rear aspect, textured ceiling, radiator.

# **Bedroom Two**

11' 0" x 8' 5" (3.35m x 2.56m) Double glazed window to the rear aspect, textured ceiling, radiator, mirror fitted wardrobe, over head units for storage.