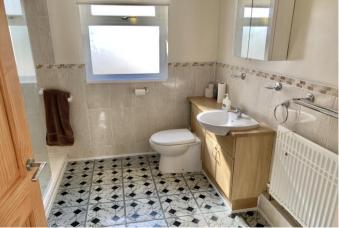

### **Shower Room**

8' 2" x 8' 6" (2.49m x 2.59m) Frosted double glazed window to the side aspect, plain plastered ceiling, radiator. A suite consists of a walk in shower area, push button toilet, sink unit with storage beneath. Partial tiled to walls.