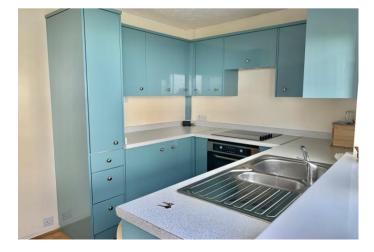

# Kitchen

### 11' 2" x 7' 4" (3.40m x 2.23m)

Double glazed window to the side aspect. Frosted pvc door to the side aspect, laminated flooring, textured ceiling, radiator. Cupboard housing baxi boiler. A range of wall and base units inset stainless steel sink unit, baumatic oven, lamona hob and extractor fan, plumbed for a washing machine.