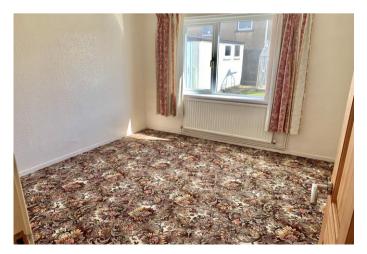

# **Bedroom Three**

7' 10" x 7' 2" (2.39m x 2.18m) Double glazed window to the side aspect, radiator, textured ceiling.