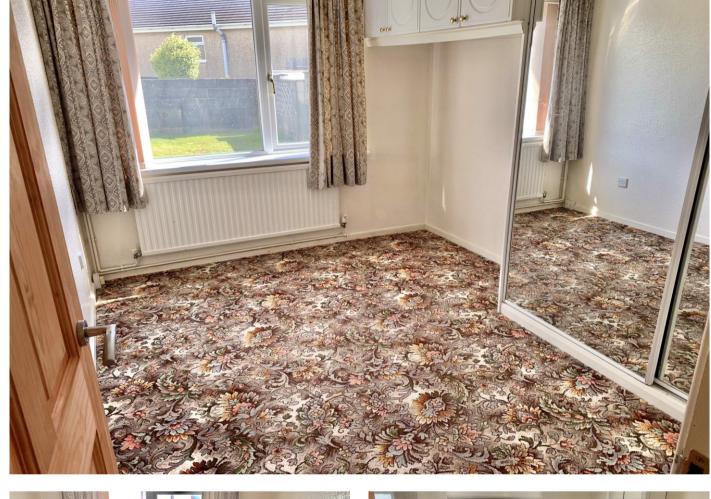

# **Bedroom Two**

11' 0" x 8' 5" (3.35m x 2.56m) Double glazed window to the rear aspect, textured ceiling, radiator, mirror fitted wardrobe, over head units for storage.