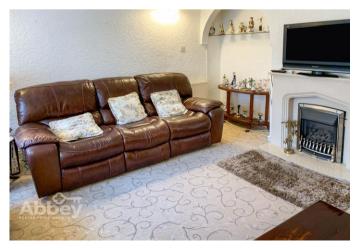

### Lounge

13' 4" x 11' 10" (4.06m x 3.60m) Double glazed window to the front aspect, radiator, plain plastered ceiling. Focal surround fireplace. Double radiator. Open to the dining room.