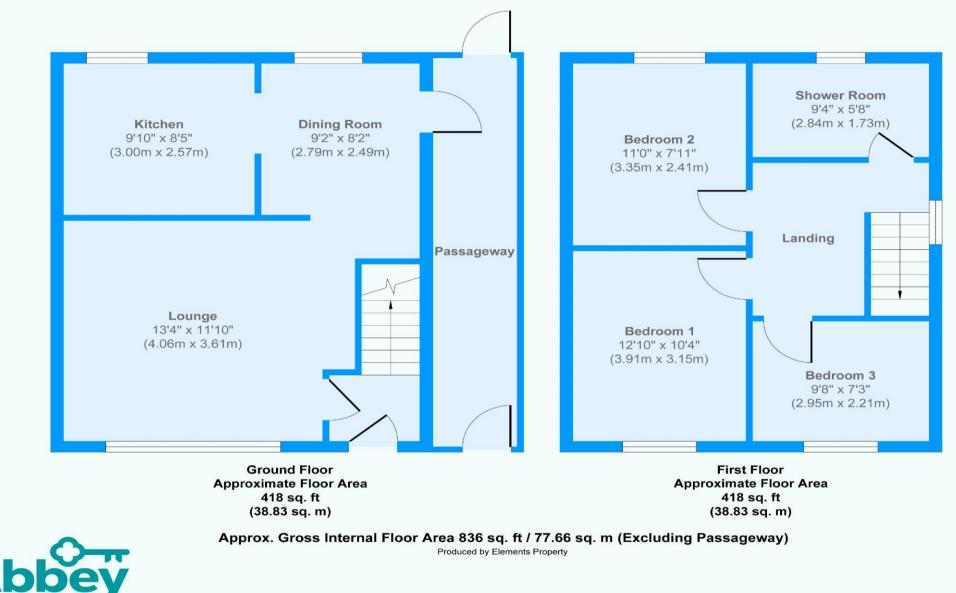

### Lounge

13' 4" x 11' 10" (4.06m x 3.60m) Double glazed window to the front aspect, radiator, plain plastered ceiling. Focal surround fireplace. Double radiator. Open to the dining room.

### **Dining Room**

#### 9' 2" x 8' 2" (2.79m x 2.49m)

Double glazed window to the rear aspect, plain plastered ceiling with coving. Frosted pvc door to the side passageway. Double radiator. Open to the kitchen.

#### Kitchen

8' 5" x 9' 10" (2.56m x 2.99m)

Double glazed window to the rear aspect, plain plastered ceiling with coving, tiled floor. A range of fitted wall and base units inset sink unit, electric hob, oven, extractor fan, tiled splashbacks. Plumbed for a washing machine.

### **Bedroom One**

12' 10" x 10' 4" (3.91m x 3.15m) Double glazed window to the front elevation, textured ceiling, double radiator.

#### **Bedroom Two**

11' 0" x 7' 11" (3.35m x 2.41m) Double glazed window to the rear elevation, radiator.

### **Bedroom Three**

9' 8" x 7' 3" (2.94m x 2.21m) Double glazed window to the front aspect, textured ceiling, radiator, storage cupboard.

#### **Shower Room**

5' 8" x 9' 4" (1.73m x 2.84m) Frosted double glazed window to the rear aspect, textured ceiling, fan heater. Fully tiled to walls. A suite consists of pedestal wash hand basin, toilet, walk in shower cubicle, double radiator.