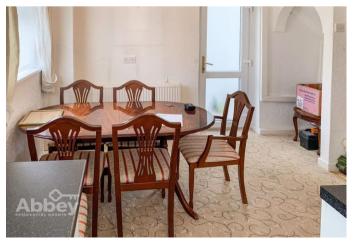

### **Dining Room**

#### 9' 2" x 8' 2" (2.79m x 2.49m)

Double glazed window to the rear aspect, plain plastered ceiling with coving. Frosted pvc door to the side passageway. Double radiator. Open to the kitchen.