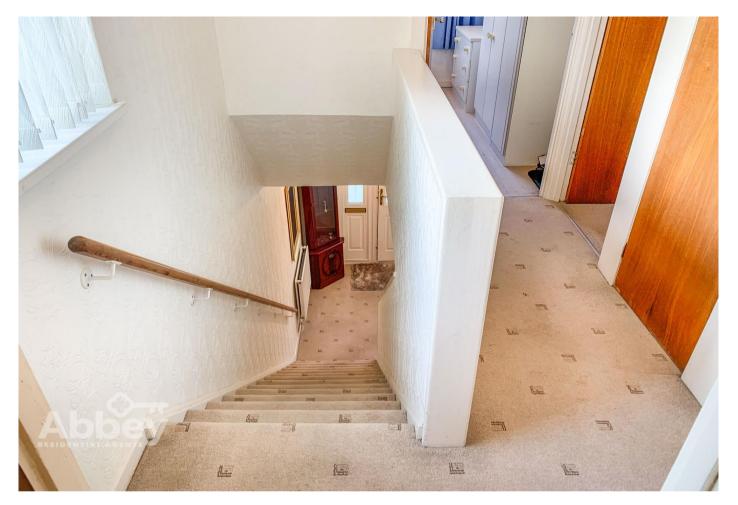

# Hall

Side frosted pane to the front aspect. Staircase to the first floor, double radiator. Door into the lounge.

# **First Floor Landing**

Frosted double glazed window to the side elevation, textured ceiling. Access to the loft. Cupboard housing a boiler.