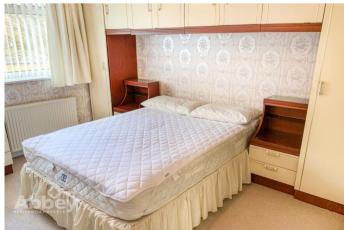

### **Bedroom One**

12' 10" x 10' 4" (3.91m x 3.15m) Double glazed window to the front elevation, textured ceiling, double radiator.

#### **Bedroom Two**

11' 0" x 7' 11" (3.35m x 2.41m) Double glazed window to the rear elevation, radiator.

### **Bedroom Three**

9' 8" x 7' 3" (2.94m x 2.21m) Double glazed window to the front aspect, textured ceiling, radiator, storage cupboard.