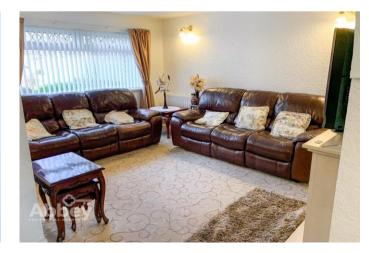

### Lounge

13' 4" x 11' 10" (4.06m x 3.60m) Double glazed window to the front aspect, radiator, plain plastered ceiling. Focal surround fireplace. Double radiator. Open to the dining room.