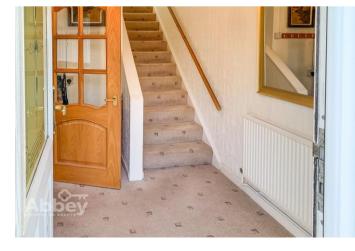

#### Entrance

via pvc door into the hall.

# Hall

Side frosted pane to the front aspect. Staircase to the first floor, double radiator. Door into the lounge.