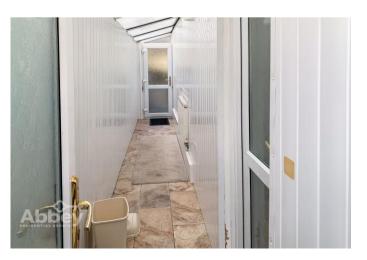

#### 9' 2" x 8' 2" (2.79m x 2.49m)

Double glazed window to the rear aspect, plain plastered ceiling with coving. Frosted pvc door to the side passageway. Double radiator. Open to the kitchen.