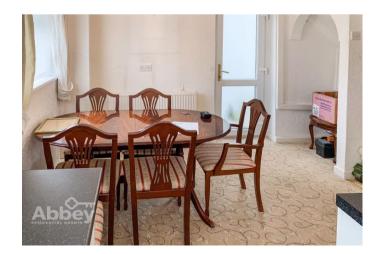

## **Dining Room**

9' 2" x 8' 2" (2.79m x 2.49m)

Double glazed window to the rear aspect, plain plastered ceiling with coving. Frosted pvc door to the side passageway. Double radiator. Open to the kitchen.