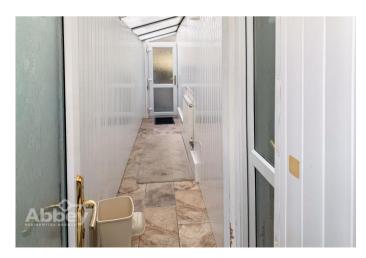

## **Dining Room**

9' 2" x 8' 2" (2.79m x 2.49m)

Double glazed window to the rear aspect, plain plastered ceiling with coving. Frosted pvc door to the side passageway. Double radiator. Open to the kitchen.