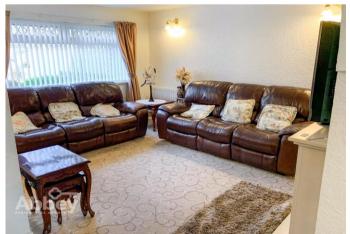

## Lounge

13' 4" x 11' 10" (4.06m x 3.60m)

Double glazed window to the front aspect, radiator, plain plastered ceiling. Focal surround fireplace. Double radiator. Open to the dining room.