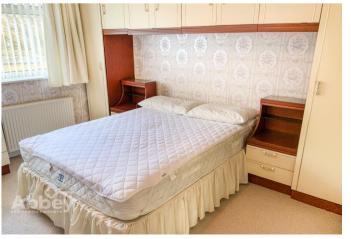

#### **Bedroom One**

12' 10" x 10' 4" (3.91m x 3.15m) Double glazed window to the front elevation, textured ceiling, double radiator.

#### **Bedroom Two**

11' 0" x 7' 11" (3.35m x 2.41m) Double glazed window to the rear elevation, radiator.

#### **Bedroom Three**

9' 8" x 7' 3" (2.94m x 2.21m)

Double glazed window to the front aspect, textured ceiling, radiator, storage cupboard.