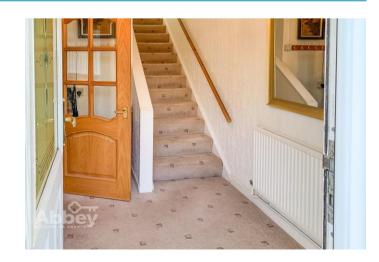

### Hall

Side frosted pane to the front aspect. Staircase to the first floor, double radiator. Door into the lounge.