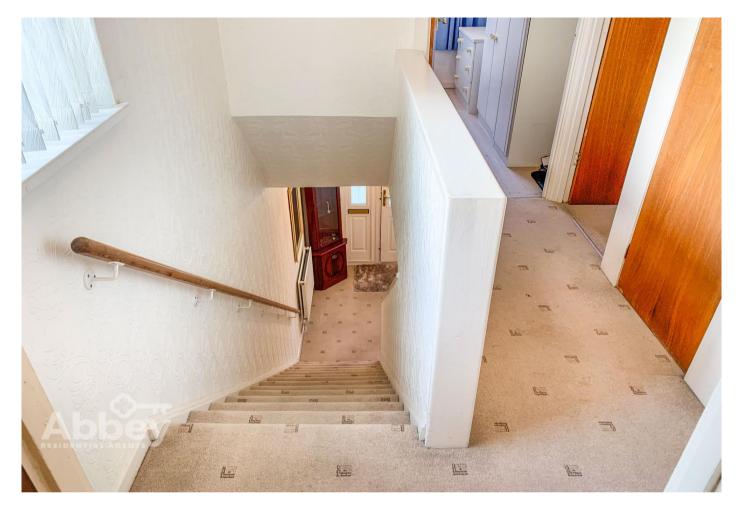

### Hall

Side frosted pane to the front aspect. Staircase to the first floor, double radiator. Door into the lounge.

## **First Floor Landing**

Frosted double glazed window to the side elevation, textured ceiling. Access to the loft. Cupboard housing a boiler.