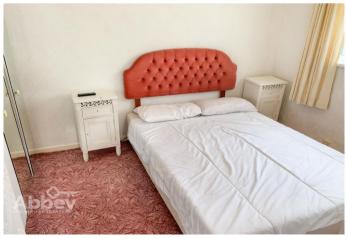

#### **Bedroom One**

12' 10" x 10' 4" (3.91m x 3.15m) Double glazed window to the front elevation, textured ceiling, double radiator.

#### **Bedroom Two**

11' 0" x 7' 11" (3.35m x 2.41m) Double glazed window to the rear elevation, radiator.

#### **Bedroom Three**

9' 8" x 7' 3" (2.94m x 2.21m)

Double glazed window to the front aspect, textured ceiling, radiator, storage cupboard.