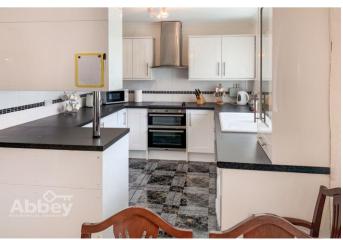

### **Kitchen**

8' 5" x 9' 10" (2.56m x 2.99m)

Double glazed window to the rear aspect, plain plastered ceiling with coving, tiled floor. A range of fitted wall and base units inset sink unit, electric hob, oven, extractor fan, tiled splashbacks. Plumbed for a washing machine.