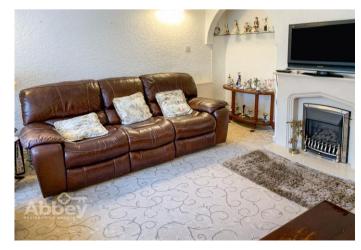

## Lounge

13' 4" x 11' 10" (4.06m x 3.60m)

Double glazed window to the front aspect, radiator, plain plastered ceiling. Focal surround fireplace. Double radiator. Open to the dining room.