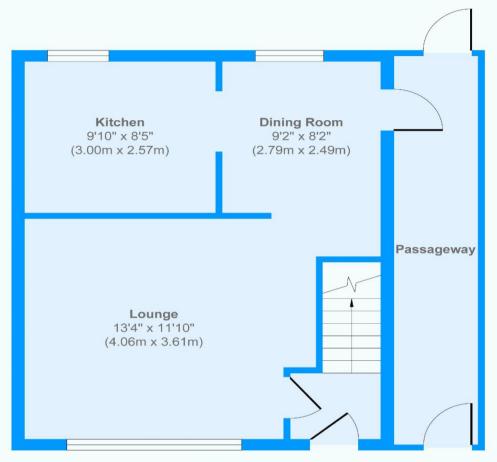

The accommodation to the ground floor consists of an entrance hall, lounge, dining room, kitchen with fitted units and a passageway. To the first floor there are three bedrooms and a shower room. Externally there are front and rear gardens. Out building and a garage.

## Lounge

13' 4" x 11' 10" (4.06m x 3.60m)

Double glazed window to the front aspect, radiator, plain plastered ceiling. Focal surround fireplace. Double radiator. Open to the dining room.

## **Dining Room**

9' 2" x 8' 2" (2.79m x 2.49m)

Double glazed window to the rear aspect, plain plastered ceiling with coving. Frosted pvc door to the side passageway. Double radiator. Open to the kitchen.

### **Kitchen**

8' 5" x 9' 10" (2.56m x 2.99m)

Double glazed window to the rear aspect, plain plastered ceiling with coving, tiled floor. A range of fitted wall and base units inset sink unit, electric hob, oven, extractor fan, tiled splashbacks. Plumbed for a washing machine.

Ground Floor Approximate Floor Area 418 sq. ft (38.83 sq. m) First Floor Approximate Floor Area 418 sq. ft (38.83 sq. m)

Approx. Gross Internal Floor Area 836 sq. ft / 77.66 sq. m (Excluding Passageway)