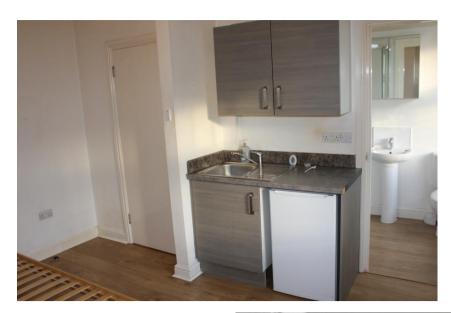

<u>ACCOMMODATION:</u> - The studio comprises an en-suite shower room, electric heating, laminate flooring, and double glazing. There is access to a communal kitchen and laundry facilities. The room is approx. 3.731 (12ft) x 3.149m (10ft).