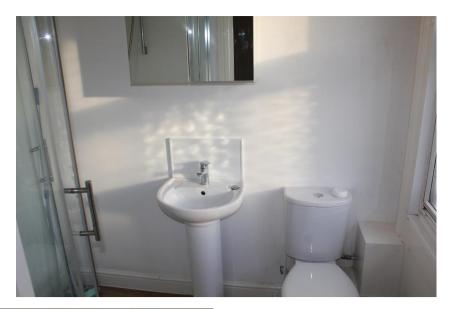

<u>ACCOMMODATION:</u> - The studio comprises an en-suite shower room, electric heating, laminate flooring, and double glazing. There is access to a communal kitchen and laundry facilities. The room is approx. 3.731 (12ft) x 3.149m (10ft).