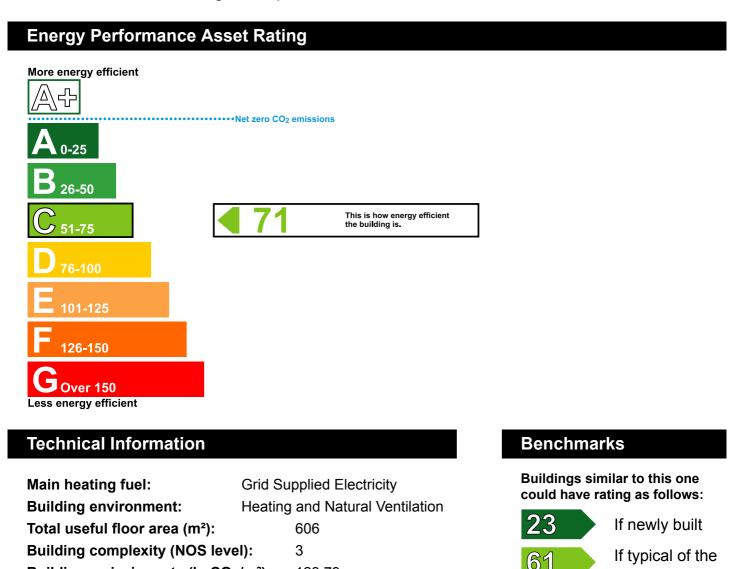

#### 2b Baltimore Wharf LONDON E14 9EQ

**Certificate Reference Number:** 

9584-3083-0221-0000-6421

existing stock

This certificate shows the energy rating of this building. It indicates the energy efficiency of the building fabric and the heating, ventilation, cooling and lighting systems. The rating is compared to two benchmarks for this type of building: one appropriate for new buildings and one appropriate for existing buildings. There is more advice on how to interpret this information on the Government's website www.communities.gov.uk/epbd.

123.79