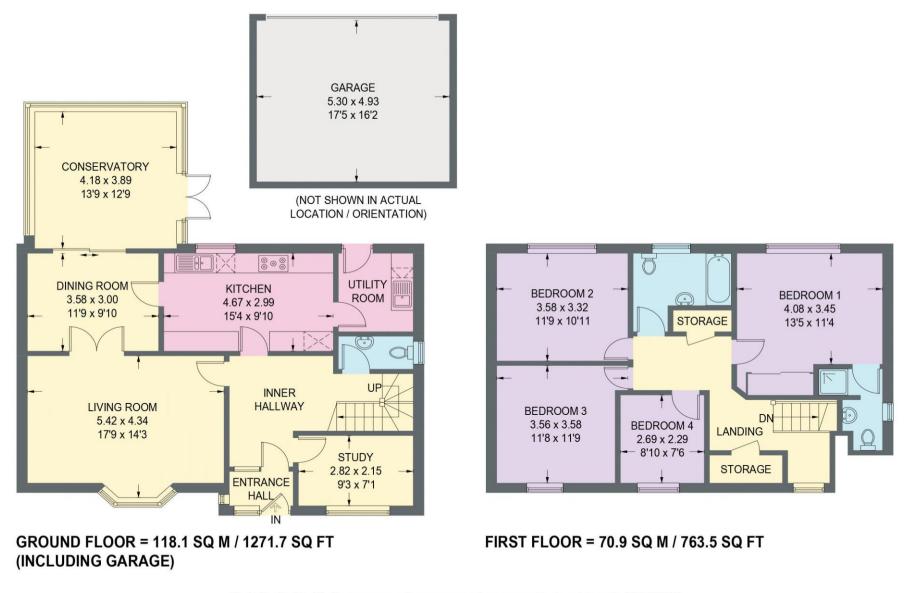

## **1 TREENEUK GARDENS**

APPROXIMATE GROSS INTERNAL AREA = 189.1 SQ M / 2035.3 SQ FT (INCLUDING GARAGE)

Illustration for identification purposes only, measurements are approximate, not to scale. (ID1213941)