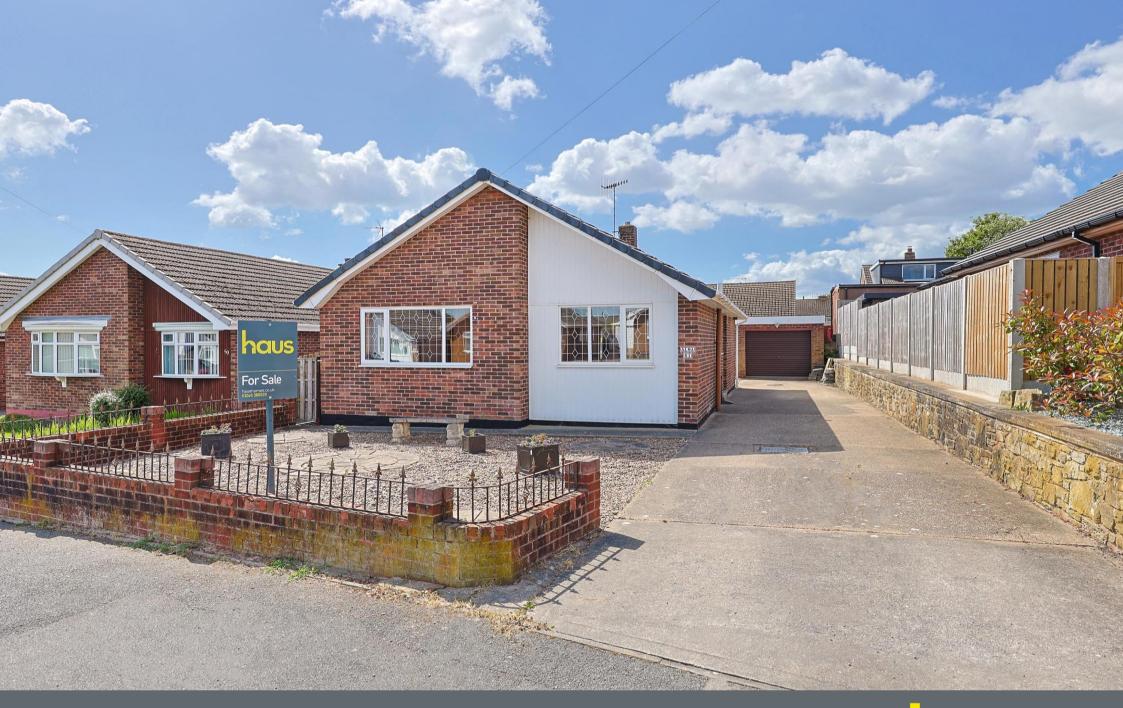

## 61 Elliott Drive

Inkersall • Chesterfield • S43 3DZ

Guide Price £250,000 To £260,000

Offered with no onward chain, this beautifully maintained three-bedroom detached bungalow is located in the popular suburb of Inkersall, Chesterfield. The property boasts a modern kitchen featuring integrated appliances and ample storage, leading into a spacious lounge area, perfect for both living and dining. The lounge seamlessly connects to a generous conservatory, offering additional versatile space. The property includes two double bedrooms, with the principal bedroom benefiting from fitted wardrobes, while the second bedroom offers a built-in storage cupboard. The third bedroom also provides additional storage, making it ideal for a guest room or home office. The stylish three-piece shower room is equipped with an electric shower and cubicle, ensuring comfort and convenience. Externally, the property enjoys a low-maintenance, south-facing garden, alongside a detached garage of excellent size. Off-road parking is available at the side of the property, accommodating multiple vehicles. Situated in a sought-after location, this bungalow is just a short drive from the M1 motorway, Poolsbrook Country Park, and approximately 20 minutes from Chesterfield town centre.

- Detached Bungalow
- Three Bedroom
- Off Road Parking
- Detached Garage
- Low Maintenance Garden

- Large Conservatory
- Modern Kitchen w/ Modern Appliances
- Fitted Wardrobes & Storage in Bedrooms
- No Onward Chain
- EPC Rating: TBC / Council Tax Band: C