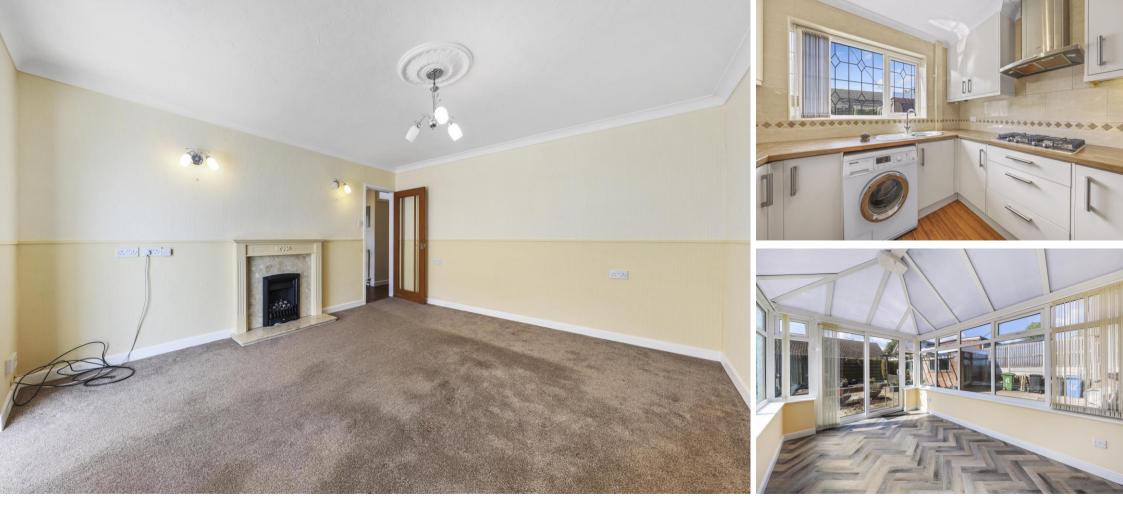

## 61 Elliott Drive

Inkersall • Chesterfield • S43 3DZ

Guide Price £250,000 To £260,000

Offered with no onward chain, this beautifully maintained three-bedroom detached bungalow is located in the popular suburb of Inkersall, Chesterfield. The property boasts a modern kitchen featuring integrated appliances and ample storage, leading into a spacious lounge area, perfect for both living and dining. The lounge seamlessly connects to a generous conservatory, offering additional versatile space. The property includes two double bedrooms, with the principal bedroom benefiting from fitted wardrobes, while the second bedroom offers a built-in storage cupboard. The third bedroom also provides additional storage, making it ideal for a guest room or home office. The stylish three-piece shower room is equipped with an electric shower and cubicle, ensuring comfort and convenience. Externally, the property enjoys a low-maintenance, south-facing garden, alongside a detached garage of excellent size. Off-road parking is available at the side of the property, accommodating multiple vehicles. Situated in a sought-after location, this bungalow is just a short drive from the M1 motorway, Poolsbrook Country Park, and approximately 20 minutes from Chesterfield town centre.

- Detached Bungalow
- Three Bedroom
- Off Road Parking
- Detached Garage
- Low Maintenance Garden

- Large Conservatory
- Modern Kitchen w/ Modern Appliances
- Fitted Wardrobes & Storage in Bedrooms
- No Onward Chain
- EPC Rating: TBC / Council Tax Band: C