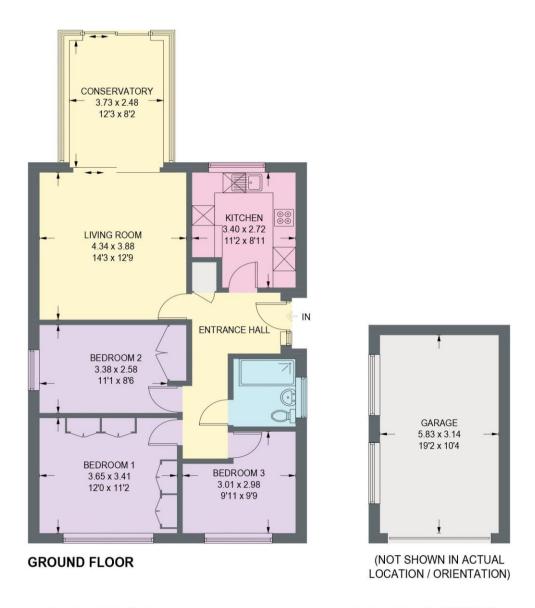

## APPROXIMATE GROSS INTERNAL AREA = 97.6 SQ M / 1051.1 SQ FT

Illustration for identification purposes only, measurements are approximate, not to scale. (ID1206258)