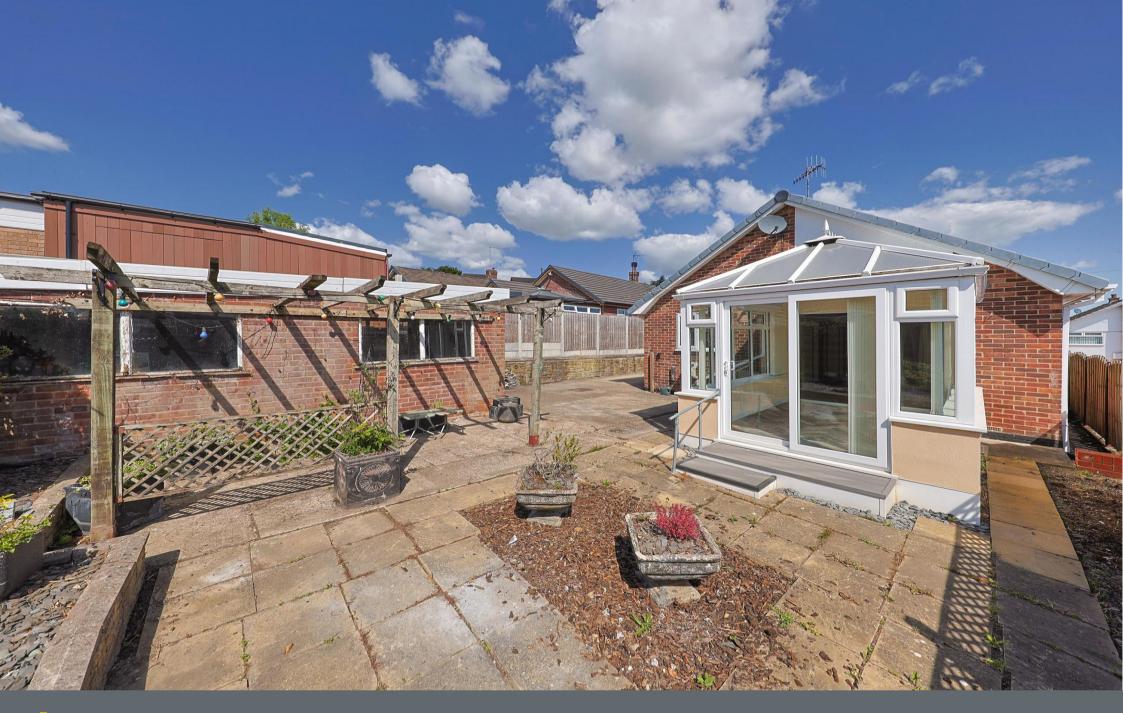

## 61 Elliott Drive

Inkersall • Chesterfield • S43 3DZ

Guide Price £250,000 To £260,000

Offered with no onward chain, this beautifully maintained three-bedroom detached bungalow is located in the popular suburb of Inkersall, Chesterfield. The property boasts a modern kitchen featuring integrated appliances and ample storage, leading into a spacious lounge area, perfect for both living and dining. The lounge seamlessly connects to a generous conservatory, offering additional versatile space. The property includes two double bedrooms, with the principal bedroom benefiting from fitted wardrobes, while the second bedroom offers a built-in storage cupboard. The third bedroom also provides additional storage, making it ideal for a guest room or home office. The stylish three-piece shower room is equipped with an electric shower and cubicle, ensuring comfort and convenience. Externally, the property enjoys a low-maintenance, south-facing garden, alongside a detached garage of excellent size. Off-road parking is available at the side of the property, accommodating multiple vehicles. Situated in a sought-after location, this bungalow is just a short drive from the M1 motorway, Poolsbrook Country Park, and approximately 20 minutes from Chesterfield town centre.

- Detached Bungalow
- Three Bedroom
- Off Road Parking
- Detached Garage
- Low Maintenance Garden

- Large Conservatory
- Modern Kitchen w/ Modern Appliances
- Fitted Wardrobes & Storage in Bedrooms
- No Onward Chain
- EPC Rating: TBC / Council Tax Band: C