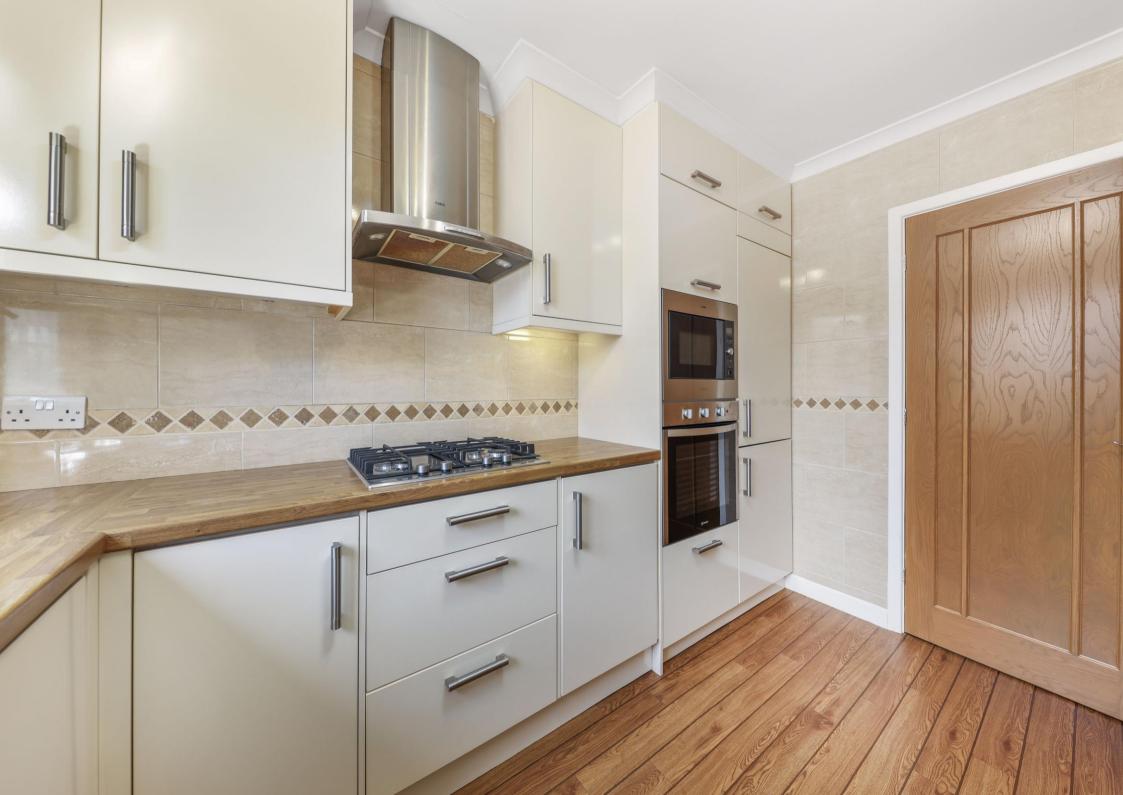

## 61 Elliott Drive

Inkersall • Chesterfield • S43 3DZ

Guide Price £250,000 To £260,000

Offered with no onward chain, this beautifully maintained three-bedroom detached bungalow is located in the popular suburb of Inkersall, Chesterfield. The property boasts a modern kitchen featuring integrated appliances and ample storage, leading into a spacious lounge area, perfect for both living and dining. The lounge seamlessly connects to a generous conservatory, offering additional versatile space. The property includes two double bedrooms, with the principal bedroom benefiting from fitted wardrobes, while the second bedroom offers a built-in storage cupboard. The third bedroom also provides additional storage, making it ideal for a guest room or home office. The stylish three-piece shower room is equipped with an electric shower and cubicle, ensuring comfort and convenience. Externally, the property enjoys a low-maintenance, south-facing garden, alongside a detached garage of excellent size. Off-road parking is available at the side of the property, accommodating multiple vehicles. Situated in a sought-after location, this bungalow is just a short drive from the M1 motorway, Poolsbrook Country Park, and approximately 20 minutes from Chesterfield town centre.

- Detached Bungalow
- Three Bedroom
- Off Road Parking
- Detached Garage
- Low Maintenance Garden

- Large Conservatory
- Modern Kitchen w/ Modern Appliances
- Fitted Wardrobes & Storage in Bedrooms
- No Onward Chain
- EPC Rating: TBC / Council Tax Band: C