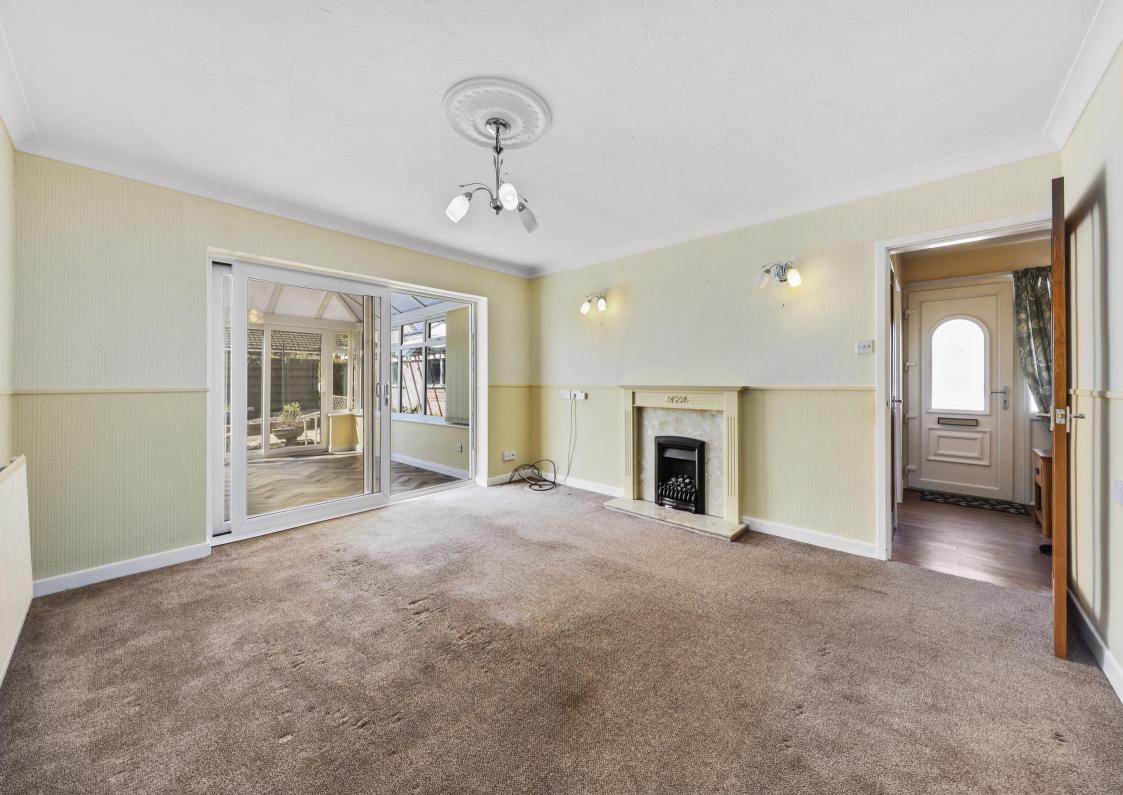

## 61 Elliott Drive

Inkersall • Chesterfield • S43 3DZ

Guide Price £250,000 To £260,000

Offered with no onward chain, this beautifully maintained three-bedroom detached bungalow is located in the popular suburb of Inkersall, Chesterfield. The property boasts a modern kitchen featuring integrated appliances and ample storage, leading into a spacious lounge area, perfect for both living and dining. The lounge seamlessly connects to a generous conservatory, offering additional versatile space. The property includes two double bedrooms, with the principal bedroom benefiting from fitted wardrobes, while the second bedroom offers a built-in storage cupboard. The third bedroom also provides additional storage, making it ideal for a guest room or home office. The stylish three-piece shower room is equipped with an electric shower and cubicle, ensuring comfort and convenience. Externally, the property enjoys a low-maintenance, south-facing garden, alongside a detached garage of excellent size. Off-road parking is available at the side of the property, accommodating multiple vehicles. Situated in a sought-after location, this bungalow is just a short drive from the M1 motorway, Poolsbrook Country Park, and approximately 20 minutes from Chesterfield town centre.

- Detached Bungalow
- Three Bedroom
- Off Road Parking
- Detached Garage
- Low Maintenance Garden

- Large Conservatory
- Modern Kitchen w/ Modern Appliances
- Fitted Wardrobes & Storage in Bedrooms
- No Onward Chain
- EPC Rating: TBC / Council Tax Band: C