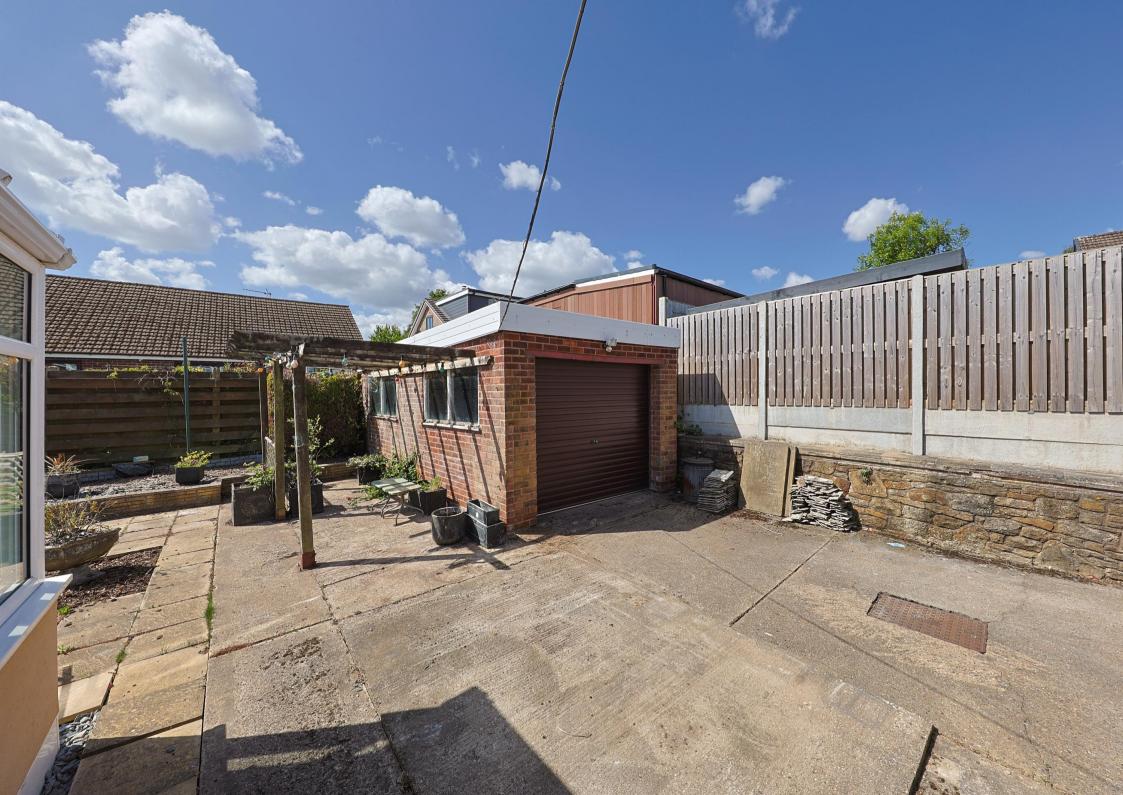

## 61 Elliott Drive

Inkersall • Chesterfield • S43 3DZ

Guide Price £250,000 To £260,000

Offered with no onward chain, this beautifully maintained three-bedroom detached bungalow is located in the popular suburb of Inkersall, Chesterfield. The property boasts a modern kitchen featuring integrated appliances and ample storage, leading into a spacious lounge area, perfect for both living and dining. The lounge seamlessly connects to a generous conservatory, offering additional versatile space. The property includes two double bedrooms, with the principal bedroom benefiting from fitted wardrobes, while the second bedroom offers a built-in storage cupboard. The third bedroom also provides additional storage, making it ideal for a guest room or home office. The stylish three-piece shower room is equipped with an electric shower and cubicle, ensuring comfort and convenience. Externally, the property enjoys a low-maintenance, south-facing garden, alongside a detached garage of excellent size. Off-road parking is available at the side of the property, accommodating multiple vehicles. Situated in a sought-after location, this bungalow is just a short drive from the M1 motorway, Poolsbrook Country Park, and approximately 20 minutes from Chesterfield town centre.

- Detached Bungalow
- Three Bedroom
- Off Road Parking
- Detached Garage
- Low Maintenance Garden

- Large Conservatory
- Modern Kitchen w/ Modern Appliances
- Fitted Wardrobes & Storage in Bedrooms
- No Onward Chain
- EPC Rating: TBC / Council Tax Band: C