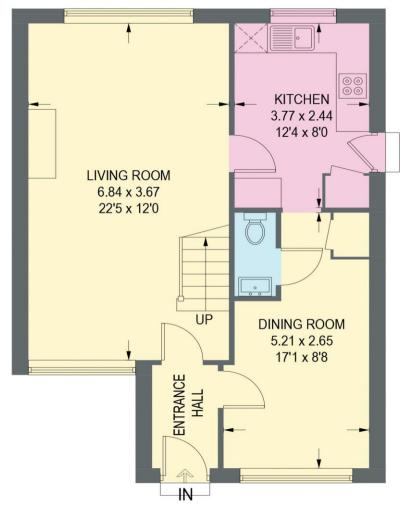

## **7 OAKLEY AVENUE**

APPROXIMATE GROSS INTERNAL AREA = 94.2 SQ M / 1014.2 SQ FT

GROUND FLOOR 51.3 SQ M / 551.8 SQ FT FIRST FLOOR 43.0 SQ M / 462.3 SQ FT

Illustration for identification purposes only, measurements are approximate, not to scale. (ID1205046)