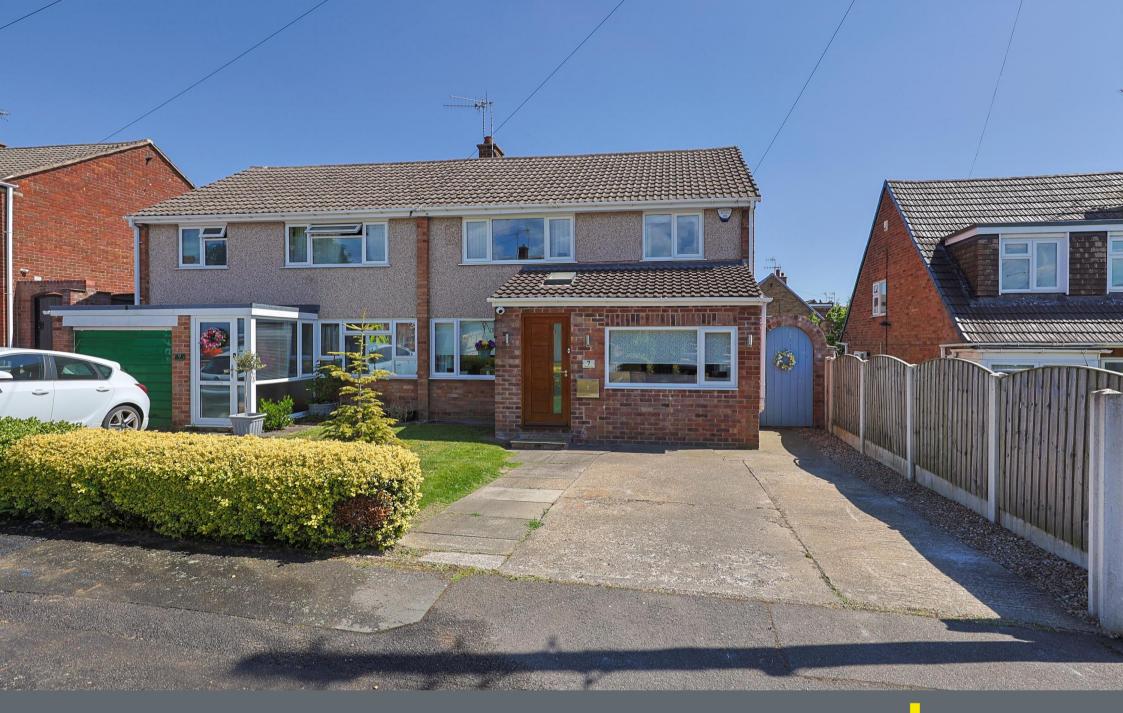

## 7 Oakley Avenue

Chesterfield • Derbyshire • S40 4DS

Guide Price £275,000 to £280,000

This beautifully upgraded three-bedroom semi-detached home in Brockwell offers stylish living in a sought-after location. With a generous plot, south-east facing garden, and ample off-road parking, this property is perfect for those seeking comfort, convenience, and charm. Upon entering through the front composite door, you're welcomed into a bright entrance hall, offering access to both the spacious living room and dining room. The living room is a standout feature, boasting large front and rear windows that flood the space with natural light, complemented by a charming feature fireplace and wood-effect flooring. The fully tiled kitchen is both functional and inviting, fitted with storage cupboards, an electric oven, induction hob, and extractor fan. Additional conveniences include a wine rack, space for a dishwasher, a storage cupboard, and a side access door leading to the garden. Flowing through to the dining room, you'll find a convenient ground-floor WC, perfect for guests. Upstairs, three well-proportioned double bedrooms provide comfortable living, with bedrooms one and three overlooking the front of the property and bedroom two facing the rear. The modern, fully tiled bathroom is stylishly finished, featuring a large bath with an overhead shower, a sink, and a toilet. The rear garden is a true retreat, thoughtfully designed with Indian stone flagging, a pathway leading down the side, and a well-maintained lawned area. A large shed and summerhouse provide additional storage or relaxation space. At the front, off-road parking accommodates multiple vehicles Situated in a prime location, this home is just a short distance from local amenities, offering easy access to the town centre, train station, and a 20-minute commute to Sheffield City Centre or the scenic Peak District.