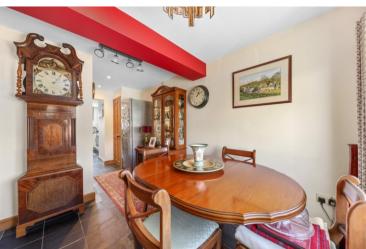

## 7 Oakley Avenue

Chesterfield • Derbyshire • S40 4DS

Guide Price £275,000 to £280,000

This beautifully upgraded three-bedroom semi-detached home in Brockwell offers stylish living in a sought-after location. With a generous plot, south-east facing garden, and ample off-road parking, this property is perfect for those seeking comfort, convenience, and charm. Upon entering through the front composite door, you're welcomed into a bright entrance hall, offering access to both the spacious living room and dining room. The living room is a standout feature, boasting large front and rear windows that flood the space with natural light, complemented by a charming feature fireplace and wood-effect flooring. The fully tiled kitchen is both functional and inviting, fitted with storage cupboards, an electric oven, induction hob, and extractor fan. Additional conveniences include a wine rack, space for a dishwasher, a storage cupboard, and a side access door leading to the garden. Flowing through to the dining room, you'll find a convenient ground-floor WC, perfect for guests. Upstairs, three well-proportioned double bedrooms provide comfortable living, with bedrooms one and three overlooking the front of the property and bedroom two facing the rear. The modern, fully tiled bathroom is stylishly finished, featuring a large bath with an overhead shower, a sink, and a toilet. The rear garden is a true retreat, thoughtfully designed with Indian stone flagging, a pathway leading down the side, and a well-maintained lawned area. A large shed and summerhouse provide additional storage or relaxation space. At the front, off-road parking accommodates multiple vehicles Situated in a prime location, this home is just a short distance from local amenities, offering easy access to the town centre, train station, and a 20-minute commute to Sheffield City Centre or the scenic Peak District.