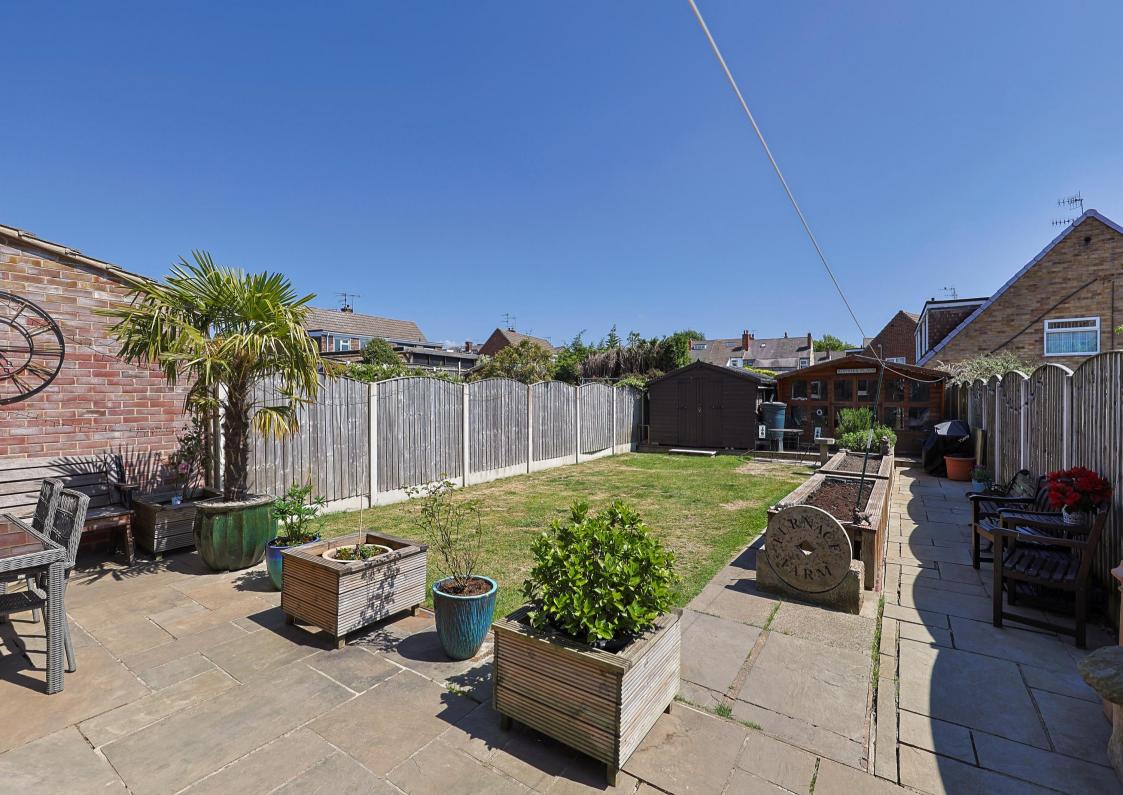

## 7 Oakley Avenue

Chesterfield • Derbyshire • S40 4DS

Guide Price £275,000 to £280,000

This beautifully upgraded three-bedroom semi-detached home in Brockwell offers stylish living in a sought-after location. With a generous plot, south-east facing garden, and ample off-road parking, this property is perfect for those seeking comfort, convenience, and charm. Upon entering through the front composite door, you're welcomed into a bright entrance hall, offering access to both the spacious living room and dining room. The living room is a standout feature, boasting large front and rear windows that flood the space with natural light, complemented by a charming feature fireplace and wood-effect flooring. The fully tiled kitchen is both functional and inviting, fitted with storage cupboards, an electric oven, induction hob, and extractor fan. Additional conveniences include a wine rack, space for a dishwasher, a storage cupboard, and a side access door leading to the garden. Flowing through to the dining room, you'll find a convenient ground-floor WC, perfect for guests. Upstairs, three well-proportioned double bedrooms provide comfortable living, with bedrooms one and three overlooking the front of the property and bedroom two facing the rear. The modern, fully tiled bathroom is stylishly finished, featuring a large bath with an overhead shower, a sink, and a toilet. The rear garden is a true retreat, thoughtfully designed with Indian stone flagging, a pathway leading down the side, and a well-maintained lawned area. A large shed and summerhouse provide additional storage or relaxation space. At the front, off-road parking accommodates multiple vehicles Situated in a prime location, this home is just a short distance from local amenities, offering easy access to the town centre, train station, and a 20-minute commute to Sheffield City Centre or the scenic Peak District.