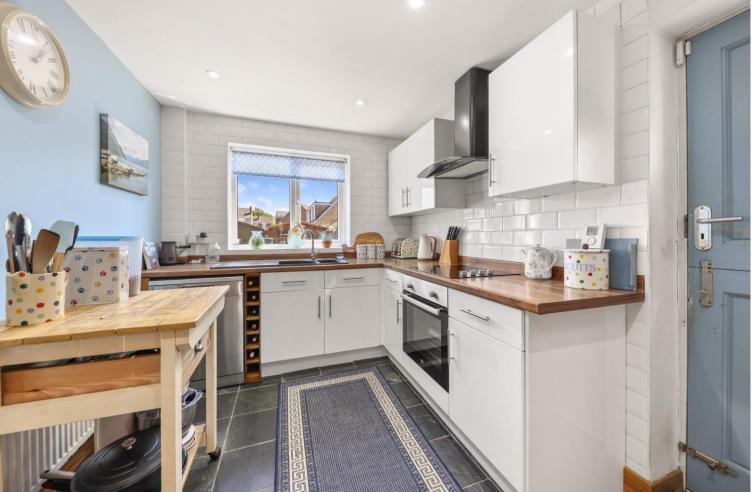

## 7 Oakley Avenue

Chesterfield • Derbyshire • S40 4DS

Guide Price £275,000 to £280,000

This beautifully upgraded three-bedroom semi-detached home in Brockwell offers stylish living in a sought-after location. With a generous plot, south-east facing garden, and ample off-road parking, this property is perfect for those seeking comfort, convenience, and charm. Upon entering through the front composite door, you're welcomed into a bright entrance hall, offering access to both the spacious living room and dining room. The living room is a standout feature, boasting large front and rear windows that flood the space with natural light, complemented by a charming feature fireplace and wood-effect flooring. The fully tiled kitchen is both functional and inviting, fitted with storage cupboards, an electric oven, induction hob, and extractor fan. Additional conveniences include a wine rack, space for a dishwasher, a storage cupboard, and a side access door leading to the garden. Flowing through to the dining room, you'll find a convenient ground-floor WC, perfect for guests. Upstairs, three well-proportioned double bedrooms provide comfortable living, with bedrooms one and three overlooking the front of the property and bedroom two facing the rear. The modern, fully tiled bathroom is stylishly finished, featuring a large bath with an overhead shower, a sink, and a toilet. The rear garden is a true retreat, thoughtfully designed with Indian stone flagging, a pathway leading down the side, and a well-maintained lawned area. A large shed and summerhouse provide additional storage or relaxation space. At the front, off-road parking accommodates multiple vehicles Situated in a prime location, this home is just a short distance from local amenities, offering easy access to the town centre, train station, and a 20-minute commute to Sheffield City Centre or the scenic Peak District.