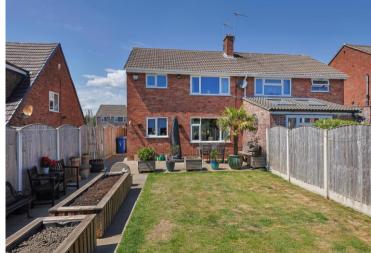

## 7 Oakley Avenue

Chesterfield • Derbyshire • S40 4DS

Guide Price £275,000 to £280,000

This beautifully upgraded three-bedroom semi-detached home in Brockwell offers stylish living in a sought-after location. With a generous plot, south-east facing garden, and ample off-road parking, this property is perfect for those seeking comfort, convenience, and charm. Upon entering through the front composite door, you're welcomed into a bright entrance hall, offering access to both the spacious living room and dining room. The living room is a standout feature, boasting large front and rear windows that flood the space with natural light, complemented by a charming feature fireplace and wood-effect flooring. The fully tiled kitchen is both functional and inviting, fitted with storage cupboards, an electric oven, induction hob, and extractor fan. Additional conveniences include a wine rack, space for a dishwasher, a storage cupboard, and a side access door leading to the garden. Flowing through to the dining room, you'll find a convenient ground-floor WC, perfect for guests. Upstairs, three well-proportioned double bedrooms provide comfortable living, with bedrooms one and three overlooking the front of the property and bedroom two facing the rear. The modern, fully tiled bathroom is stylishly finished, featuring a large bath with an overhead shower, a sink, and a toilet. The rear garden is a true retreat, thoughtfully designed with Indian stone flagging, a pathway leading down the side, and a well-maintained lawned area. A large shed and summerhouse provide additional storage or relaxation space. At the front, off-road parking accommodates multiple vehicles Situated in a prime location, this home is just a short distance from local amenities, offering easy access to the town centre, train station, and a 20-minute commute to Sheffield City Centre or the scenic Peak District.