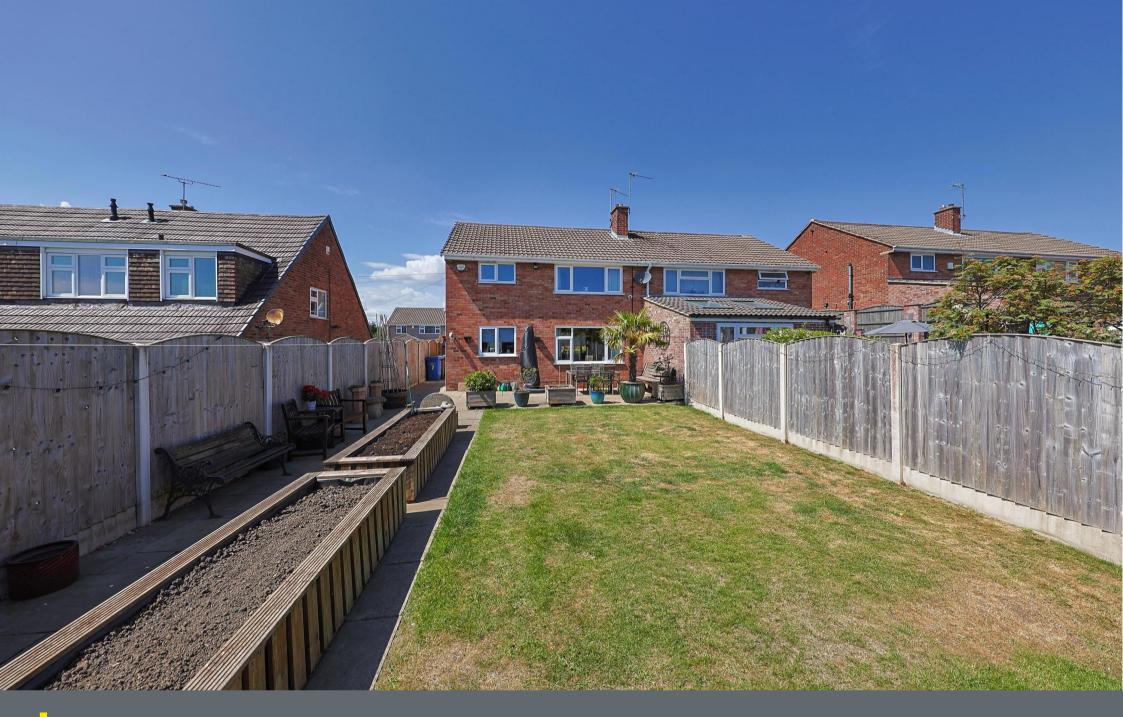

## 7 Oakley Avenue

Chesterfield • Derbyshire • S40 4DS

Guide Price £275,000 to £280,000

This beautifully upgraded three-bedroom semi-detached home in Brockwell offers stylish living in a sought-after location. With a generous plot, south-east facing garden, and ample off-road parking, this property is perfect for those seeking comfort, convenience, and charm. Upon entering through the front composite door, you're welcomed into a bright entrance hall, offering access to both the spacious living room and dining room. The living room is a standout feature, boasting large front and rear windows that flood the space with natural light, complemented by a charming feature fireplace and wood-effect flooring. The fully tiled kitchen is both functional and inviting, fitted with storage cupboards, an electric oven, induction hob, and extractor fan. Additional conveniences include a wine rack, space for a dishwasher, a storage cupboard, and a side access door leading to the garden. Flowing through to the dining room, you'll find a convenient ground-floor WC, perfect for guests. Upstairs, three well-proportioned double bedrooms provide comfortable living, with bedrooms one and three overlooking the front of the property and bedroom two facing the rear. The modern, fully tiled bathroom is stylishly finished, featuring a large bath with an overhead shower, a sink, and a toilet. The rear garden is a true retreat, thoughtfully designed with Indian stone flagging, a pathway leading down the side, and a well-maintained lawned area. A large shed and summerhouse provide additional storage or relaxation space. At the front, off-road parking accommodates multiple vehicles Situated in a prime location, this home is just a short distance from local amenities, offering easy access to the town centre, train station, and a 20-minute commute to Sheffield City Centre or the scenic Peak District.