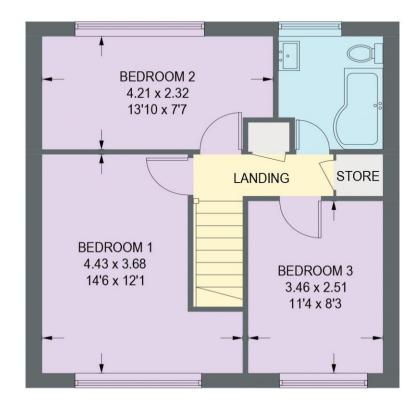

## **7 OAKLEY AVENUE**

APPROXIMATE GROSS INTERNAL AREA = 94.2 SQ M / 1014.2 SQ FT

GROUND FLOOR 51.3 SQ M / 551.8 SQ FT FIRST FLOOR 43.0 SQ M / 462.3 SQ FT

Illustration for identification purposes only, measurements are approximate, not to scale. (ID1205046)