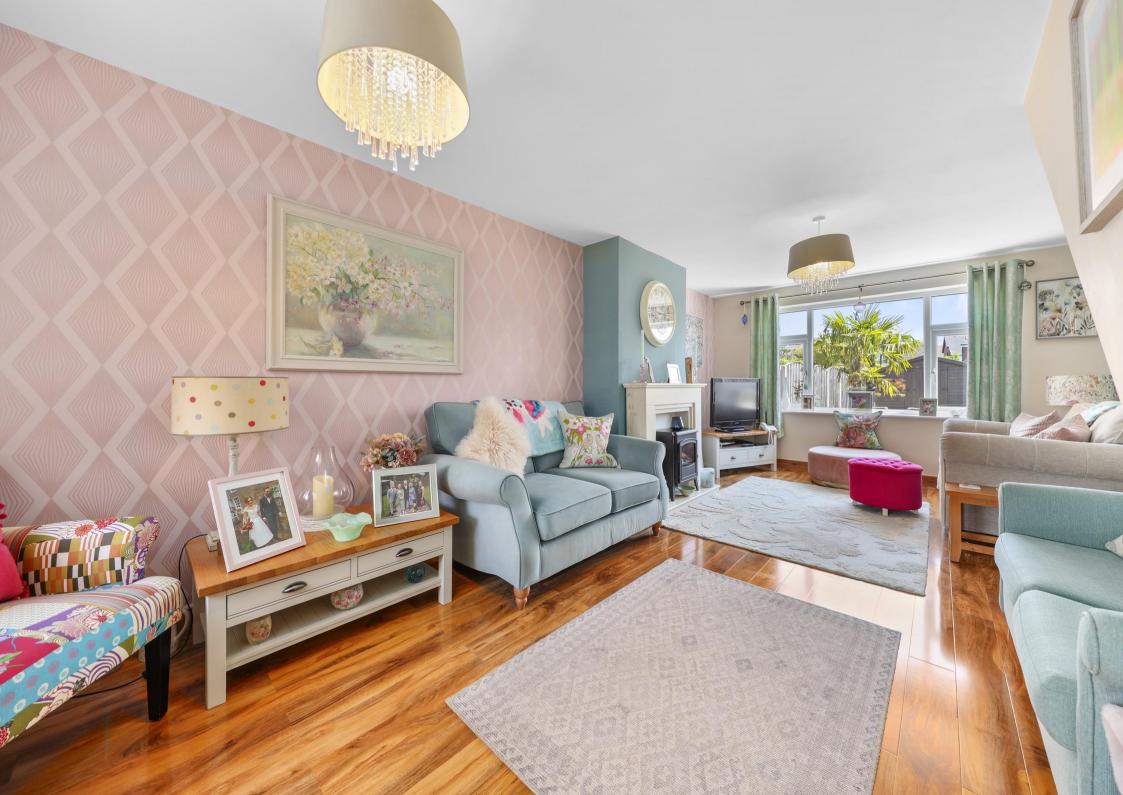

## 7 Oakley Avenue

Chesterfield • Derbyshire • S40 4DS

Guide Price £275,000 to £280,000

This beautifully upgraded three-bedroom semi-detached home in Brockwell offers stylish living in a sought-after location. With a generous plot, south-east facing garden, and ample off-road parking, this property is perfect for those seeking comfort, convenience, and charm. Upon entering through the front composite door, you're welcomed into a bright entrance hall, offering access to both the spacious living room and dining room. The living room is a standout feature, boasting large front and rear windows that flood the space with natural light, complemented by a charming feature fireplace and wood-effect flooring. The fully tiled kitchen is both functional and inviting, fitted with storage cupboards, an electric oven, induction hob, and extractor fan. Additional conveniences include a wine rack, space for a dishwasher, a storage cupboard, and a side access door leading to the garden. Flowing through to the dining room, you'll find a convenient ground-floor WC, perfect for guests. Upstairs, three well-proportioned double bedrooms provide comfortable living, with bedrooms one and three overlooking the front of the property and bedroom two facing the rear. The modern, fully tiled bathroom is stylishly finished, featuring a large bath with an overhead shower, a sink, and a toilet. The rear garden is a true retreat, thoughtfully designed with Indian stone flagging, a pathway leading down the side, and a well-maintained lawned area. A large shed and summerhouse provide additional storage or relaxation space. At the front, off-road parking accommodates multiple vehicles Situated in a prime location, this home is just a short distance from local amenities, offering easy access to the town centre, train station, and a 20-minute commute to Sheffield City Centre or the scenic Peak District.