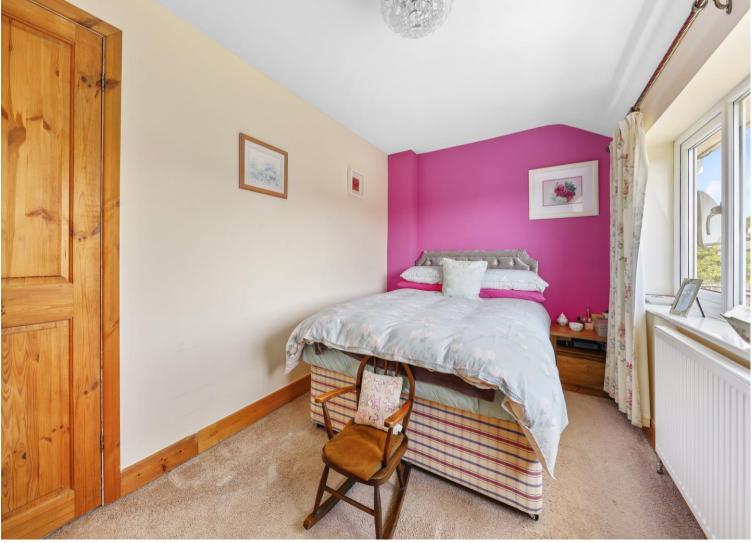

## 7 Oakley Avenue

Chesterfield • Derbyshire • S40 4DS

Guide Price £275,000 to £280,000

This beautifully upgraded three-bedroom semi-detached home in Brockwell offers stylish living in a sought-after location. With a generous plot, south-east facing garden, and ample off-road parking, this property is perfect for those seeking comfort, convenience, and charm. Upon entering through the front composite door, you're welcomed into a bright entrance hall, offering access to both the spacious living room and dining room. The living room is a standout feature, boasting large front and rear windows that flood the space with natural light, complemented by a charming feature fireplace and wood-effect flooring. The fully tiled kitchen is both functional and inviting, fitted with storage cupboards, an electric oven, induction hob, and extractor fan. Additional conveniences include a wine rack, space for a dishwasher, a storage cupboard, and a side access door leading to the garden. Flowing through to the dining room, you'll find a convenient ground-floor WC, perfect for guests. Upstairs, three well-proportioned double bedrooms provide comfortable living, with bedrooms one and three overlooking the front of the property and bedroom two facing the rear. The modern, fully tiled bathroom is stylishly finished, featuring a large bath with an overhead shower, a sink, and a toilet. The rear garden is a true retreat, thoughtfully designed with Indian stone flagging, a pathway leading down the side, and a well-maintained lawned area. A large shed and summerhouse provide additional storage or relaxation space. At the front, off-road parking accommodates multiple vehicles Situated in a prime location, this home is just a short distance from local amenities, offering easy access to the town centre, train station, and a 20-minute commute to Sheffield City Centre or the scenic Peak District.