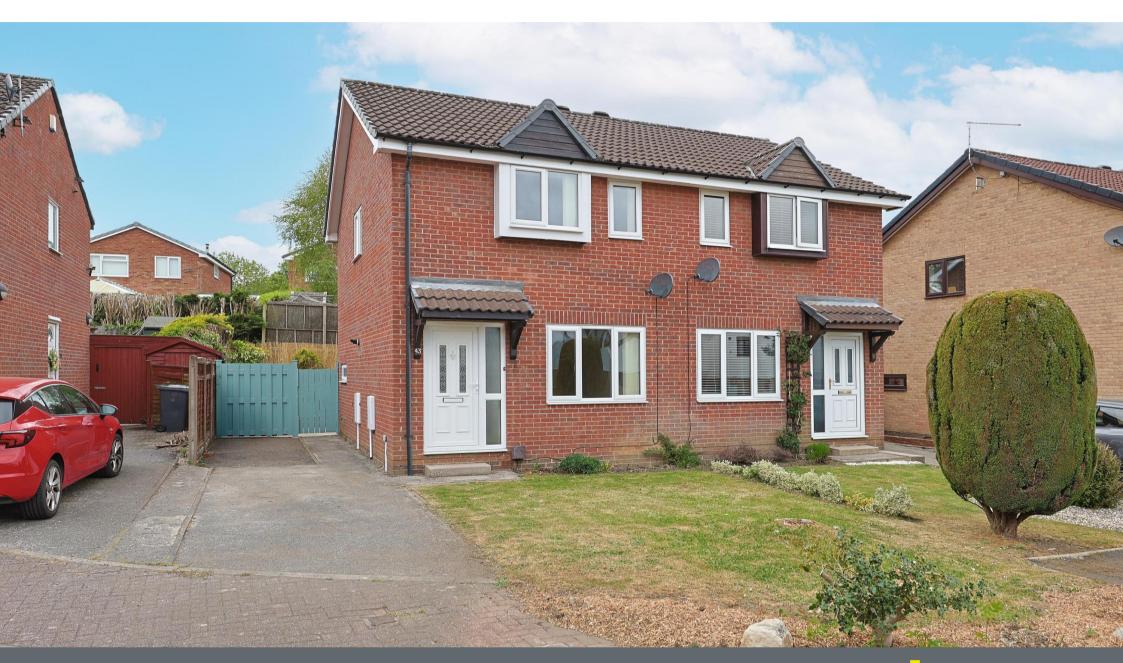

## £199,950

This well-presented two-bedroom semi-detached home is offered with no onward chain and is situated in a quiet cul-de-sac. The property features a front garden and off-road parking to the side. Upon entering, you are welcomed into a spacious lounge with an understairs storage cupboard. Leading through, the kitchen and dining area provide ample storage with fitted cupboards, a gas hob, and an electric oven. The breakfast bar offers space for either additional appliances or seating, while the generously sized dining area accommodates a full dining table. A rear door in the kitchen provides access to the garden. Upstairs, the modern three-piece bathroom includes a shower over the bath, a toilet, a sink with storage underneath, and an additional storage cupboard. Both bedrooms are well-proportioned doubles, with the principal bedroom featuring a storage cupboard and fitted wardrobes, while the second bedroom enjoys a rear-facing view over the garden. Externally, off-road parking is available to the side of the property, alongside a front garden. The rear garden is a good size and includes an Indian stone patio. A large gate separates the side of the property from the rear garden, offering privacy and security. Located in a sought-after area, this home is conveniently close to local amenities and just a short drive from the Peak District and Chesterfield town centre, making it an excellent choice for a range of buyers.

- Semi-Detached House
- Two Bedroomed
- Kitchen-Dining Area & Good Sized Lounge
- Off Road Parking & Front Garden
- Modern Three Piece Bathroom

- Enclosed Rear Garden w/ Indian Stone Sitting Area
- Popular Location Close To Amenities
- Principal Bedroom w/ Fitted Wardrobes
- Cul-De-Sac Location
- EPC Rating: TBC / Council Tax Band: B