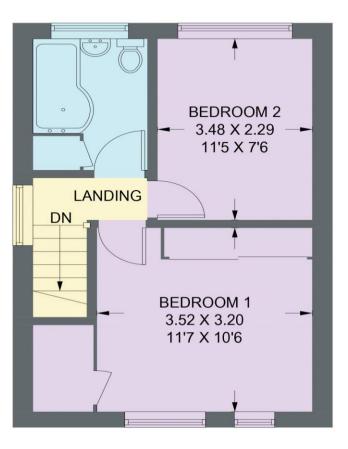

## **43 TUNSTALL GREEN**

APPROXIMATE GROSS INTERNAL AREA = 58.7 SQ M / 632 SQ FT

FIRST FLOOR 29.4 SQ M / 316.4 SQ FT

Illustration for identification purposes only, measurements are approximate, not to scale. (ID1203165)

IMPORTANT: we would like to inform prospective purchasers that these sales particulars have been prepared as a general guide only. A detailed survey has not been carried out, nor the services, appliances and fittings tested. Room sizes should not be relied upon for furnishing purposes and are approximate. If floor plans are included, they are for guidance only and illustration purposes only and may not be to scale. If there are any important matters likely to affect your decision to buy, please contact us before viewing the property.