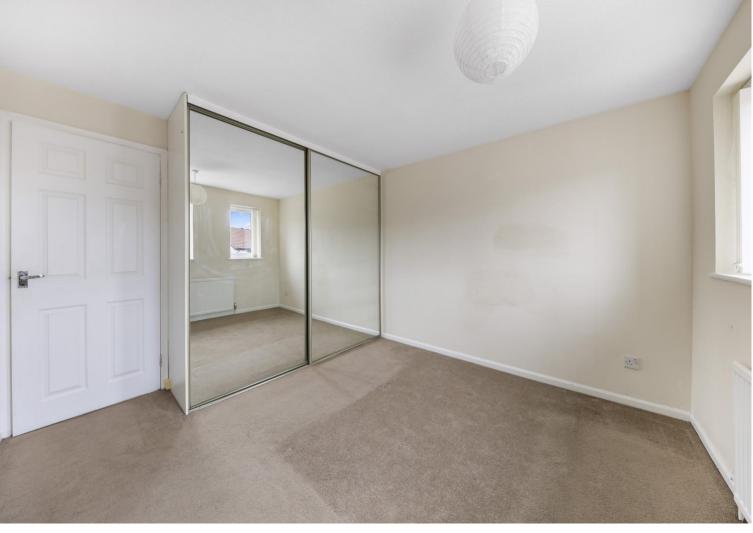

## £199,950

This well-presented two-bedroom semi-detached home is offered with no onward chain and is situated in a quiet cul-de-sac. The property features a front garden and off-road parking to the side. Upon entering, you are welcomed into a spacious lounge with an understairs storage cupboard. Leading through, the kitchen and dining area provide ample storage with fitted cupboards, a gas hob, and an electric oven. The breakfast bar offers space for either additional appliances or seating, while the generously sized dining area accommodates a full dining table. A rear door in the kitchen provides access to the garden. Upstairs, the modern three-piece bathroom includes a shower over the bath, a toilet, a sink with storage underneath, and an additional storage cupboard. Both bedrooms are well-proportioned doubles, with the principal bedroom featuring a storage cupboard and fitted wardrobes, while the second bedroom enjoys a rear-facing view over the garden. Externally, off-road parking is available to the side of the property, alongside a front garden. The rear garden is a good size and includes an Indian stone patio. A large gate separates the side of the property from the rear garden, offering privacy and security. Located in a sought-after area, this home is conveniently close to local amenities and just a short drive from the Peak District and Chesterfield town centre, making it an excellent choice for a range of buyers.