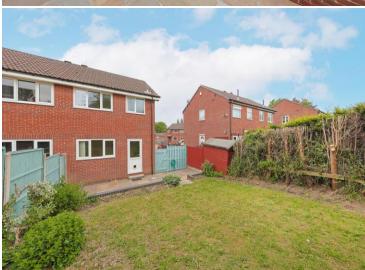

## £199,950

This well-presented two-bedroom semi-detached home is offered with no onward chain and is situated in a quiet cul-de-sac. The property features a front garden and off-road parking to the side. Upon entering, you are welcomed into a spacious lounge with an understairs storage cupboard. Leading through, the kitchen and dining area provide ample storage with fitted cupboards, a gas hob, and an electric oven. The breakfast bar offers space for either additional appliances or seating, while the generously sized dining area accommodates a full dining table. A rear door in the kitchen provides access to the garden. Upstairs, the modern three-piece bathroom includes a shower over the bath, a toilet, a sink with storage underneath, and an additional storage cupboard. Both bedrooms are well-proportioned doubles, with the principal bedroom featuring a storage cupboard and fitted wardrobes, while the second bedroom enjoys a rear-facing view over the garden. Externally, off-road parking is available to the side of the property, alongside a front garden. The rear garden is a good size and includes an Indian stone patio. A large gate separates the side of the property from the rear garden, offering privacy and security. Located in a sought-after area, this home is conveniently close to local amenities and just a short drive from the Peak District and Chesterfield town centre, making it an excellent choice for a range of buyers.

- Semi-Detached House
- Two Bedroomed
- Kitchen-Dining Area & Good Sized Lounge
- Off Road Parking & Front Garden
- Modern Three Piece Bathroom

- Enclosed Rear Garden w/ Indian Stone Sitting Area
- Popular Location Close To Amenities
- Principal Bedroom w/ Fitted Wardrobes
- Cul-De-Sac Location
- EPC Rating: TBC / Council Tax Band: B