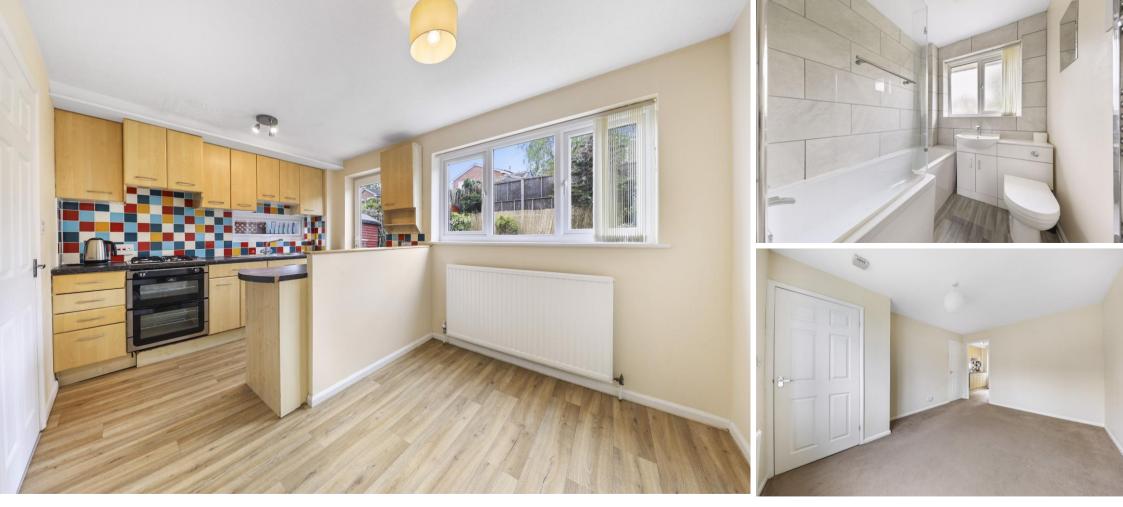

## £199,950

This well-presented two-bedroom semi-detached home is offered with no onward chain and is situated in a quiet cul-de-sac. The property features a front garden and off-road parking to the side. Upon entering, you are welcomed into a spacious lounge with an understairs storage cupboard. Leading through, the kitchen and dining area provide ample storage with fitted cupboards, a gas hob, and an electric oven. The breakfast bar offers space for either additional appliances or seating, while the generously sized dining area accommodates a full dining table. A rear door in the kitchen provides access to the garden. Upstairs, the modern three-piece bathroom includes a shower over the bath, a toilet, a sink with storage underneath, and an additional storage cupboard. Both bedrooms are well-proportioned doubles, with the principal bedroom featuring a storage cupboard and fitted wardrobes, while the second bedroom enjoys a rear-facing view over the garden. Externally, off-road parking is available to the side of the property, alongside a front garden. The rear garden is a good size and includes an Indian stone patio. A large gate separates the side of the property from the rear garden, offering privacy and security. Located in a sought-after area, this home is conveniently close to local amenities and just a short drive from the Peak District and Chesterfield town centre, making it an excellent choice for a range of buyers.