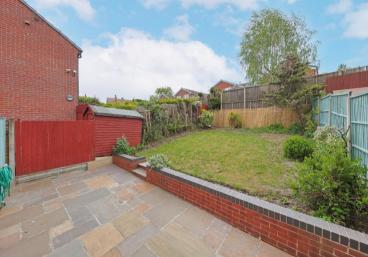

## £199,950

This well-presented two-bedroom semi-detached home is offered with no onward chain and is situated in a quiet cul-de-sac. The property features a front garden and off-road parking to the side. Upon entering, you are welcomed into a spacious lounge with an understairs storage cupboard. Leading through, the kitchen and dining area provide ample storage with fitted cupboards, a gas hob, and an electric oven. The breakfast bar offers space for either additional appliances or seating, while the generously sized dining area accommodates a full dining table. A rear door in the kitchen provides access to the garden. Upstairs, the modern three-piece bathroom includes a shower over the bath, a toilet, a sink with storage underneath, and an additional storage cupboard. Both bedrooms are well-proportioned doubles, with the principal bedroom featuring a storage cupboard and fitted wardrobes, while the second bedroom enjoys a rear-facing view over the garden. Externally, off-road parking is available to the side of the property, alongside a front garden. The rear garden is a good size and includes an Indian stone patio. A large gate separates the side of the property from the rear garden, offering privacy and security. Located in a sought-after area, this home is conveniently close to local amenities and just a short drive from the Peak District and Chesterfield town centre, making it an excellent choice for a range of buyers.

- Semi-Detached House
- Two Bedroomed
- Kitchen-Dining Area & Good Sized Lounge
- Off Road Parking & Front Garden
- Modern Three Piece Bathroom

- Enclosed Rear Garden w/ Indian Stone Sitting Area
- Popular Location Close To Amenities
- Principal Bedroom w/ Fitted Wardrobes
- Cul-De-Sac Location
- EPC Rating: TBC / Council Tax Band: B