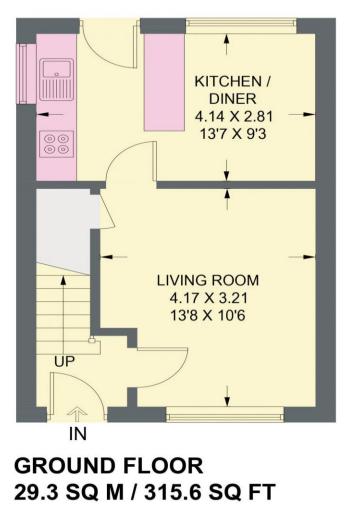

## **43 TUNSTALL GREEN**

APPROXIMATE GROSS INTERNAL AREA = 58.7 SQ M / 632 SQ FT

FIRST FLOOR 29.4 SQ M / 316.4 SQ FT

Illustration for identification purposes only, measurements are approximate, not to scale. (ID1203165)

IMPORTANT: we would like to inform prospective purchasers that these sales particulars have been prepared as a general guide only. A detailed survey has not been carried out, nor the services, appliances and fittings tested. Room sizes should not be relied upon for furnishing purposes and are approximate. If floor plans are included, they are for guidance only and illustration purposes only and may not be to scale. If there are any important matters likely to affect your decision to buy, please contact us before viewing the property.