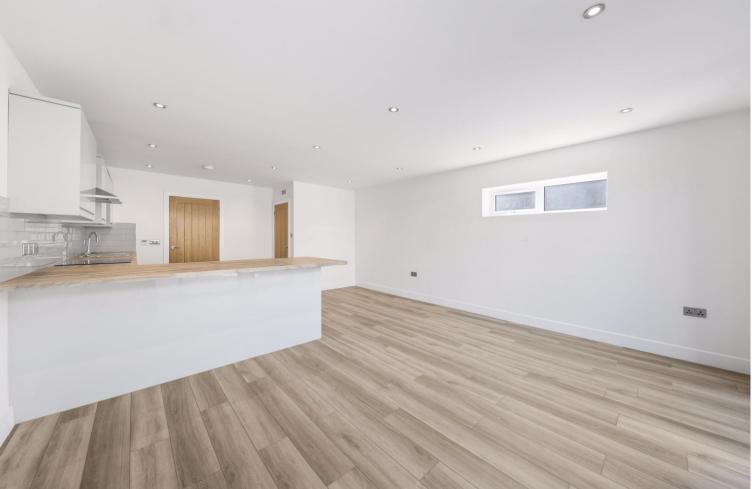

## 12a Brockwell Lane

Chesterfield • Derbyshire • S40 4DZ

£325,000

This beautifully designed three-bedroom detached home combines contemporary style with breathtaking views over Brampton, Walton, and Holymoorside. Newly built and thoughtfully crafted, it offers modern living spaces, high-quality finishes, and an impressive glass-fronted design. Upon entering from the front, you step into a spacious open-plan kitchen, dining, and living area—an ideal setting for both everyday life and entertaining. The kitchen features a sleek breakfast bar, integrated appliances, and ample storage within stylish fitted cupboards. A convenient W/C is also situated within this space. Moving through to the side entrance hallway, you gain access to the open-plan lounge, which seamlessly connects to the sun/garden room and patio doors leading to the south-facing rear garden. The entire ground floor benefits from luxurious underfloor heating, enhancing both comfort and practicality. Upstairs, the principal bedroom is a stunning retreat, complete with a Juliet balcony, two Velux windows, and uninterrupted rear-facing views. It also boasts a stylish en-suite with a shower, toilet, and sink. The two additional bedrooms, both generously sized, enjoy a front-facing aspect, while the fully tiled family bathroom features a modern three-piece suite with a bath, overhead shower, sink, toilet, and built-in storage. Externally, the home offers a raised tarmacked driveway with steps leading down to the property, providing access via both the front and side entrances. The rear garden is beautifully landscaped with a raised composite decked area, perfect for outdoor dining and relaxation, complemented by a well-maintained lawn below. Additionally, the property benefits from solar panels, offering energy efficiency and sustainability. Ideally situated, this home enjoys close proximity to Chesterfield town centre, local shops, and the vibrant amenities of Chatsworth Road. The stunning landscapes of the Peak District are just a short drive away.