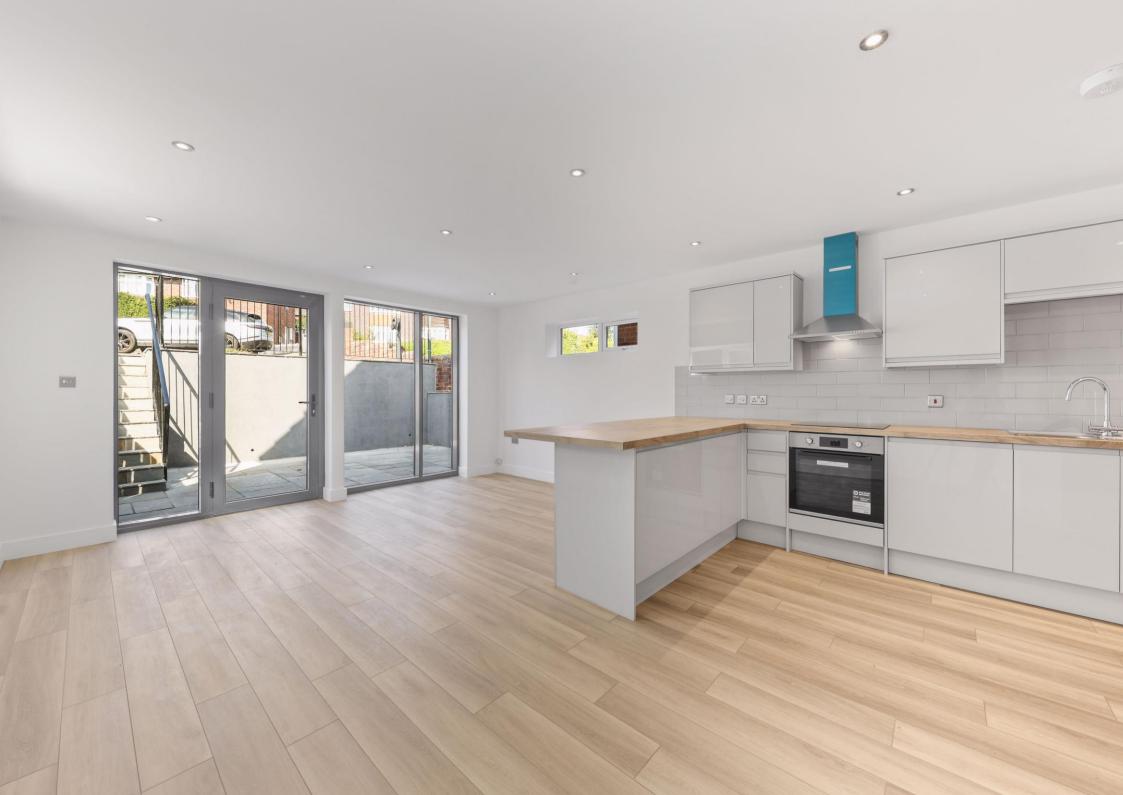

## 12a Brockwell Lane

Chesterfield • Derbyshire • S40 4DZ

£325,000

This beautifully designed three-bedroom detached home combines contemporary style with breathtaking views over Brampton, Walton, and Holymoorside. Newly built and thoughtfully crafted, it offers modern living spaces, high-quality finishes, and an impressive glass-fronted design. Upon entering from the front, you step into a spacious open-plan kitchen, dining, and living area—an ideal setting for both everyday life and entertaining. The kitchen features a sleek breakfast bar, integrated appliances, and ample storage within stylish fitted cupboards. A convenient W/C is also situated within this space. Moving through to the side entrance hallway, you gain access to the open-plan lounge, which seamlessly connects to the sun/garden room and patio doors leading to the south-facing rear garden. The entire ground floor benefits from luxurious underfloor heating, enhancing both comfort and practicality. Upstairs, the principal bedroom is a stunning retreat, complete with a Juliet balcony, two Velux windows, and uninterrupted rear-facing views. It also boasts a stylish en-suite with a shower, toilet, and sink. The two additional bedrooms, both generously sized, enjoy a front-facing aspect, while the fully tiled family bathroom features a modern three-piece suite with a bath, overhead shower, sink, toilet, and built-in storage. Externally, the home offers a raised tarmacked driveway with steps leading down to the property, providing access via both the front and side entrances. The rear garden is beautifully landscaped with a raised composite decked area, perfect for outdoor dining and relaxation, complemented by a well-maintained lawn below. Additionally, the property benefits from solar panels, offering energy efficiency and sustainability. Ideally situated, this home enjoys close proximity to Chesterfield town centre, local shops, and the vibrant amenities of Chatsworth Road. The stunning landscapes of the Peak District are just a short drive away.

- Three Bedroomed Detached House
- New Build / NHBC Warranty
- Open Plan Kitchen-Diner
- Fitted Kitchen w/ Breakfast Bar Sitting Area
- Solar Panels & Ground Floor Underfloor