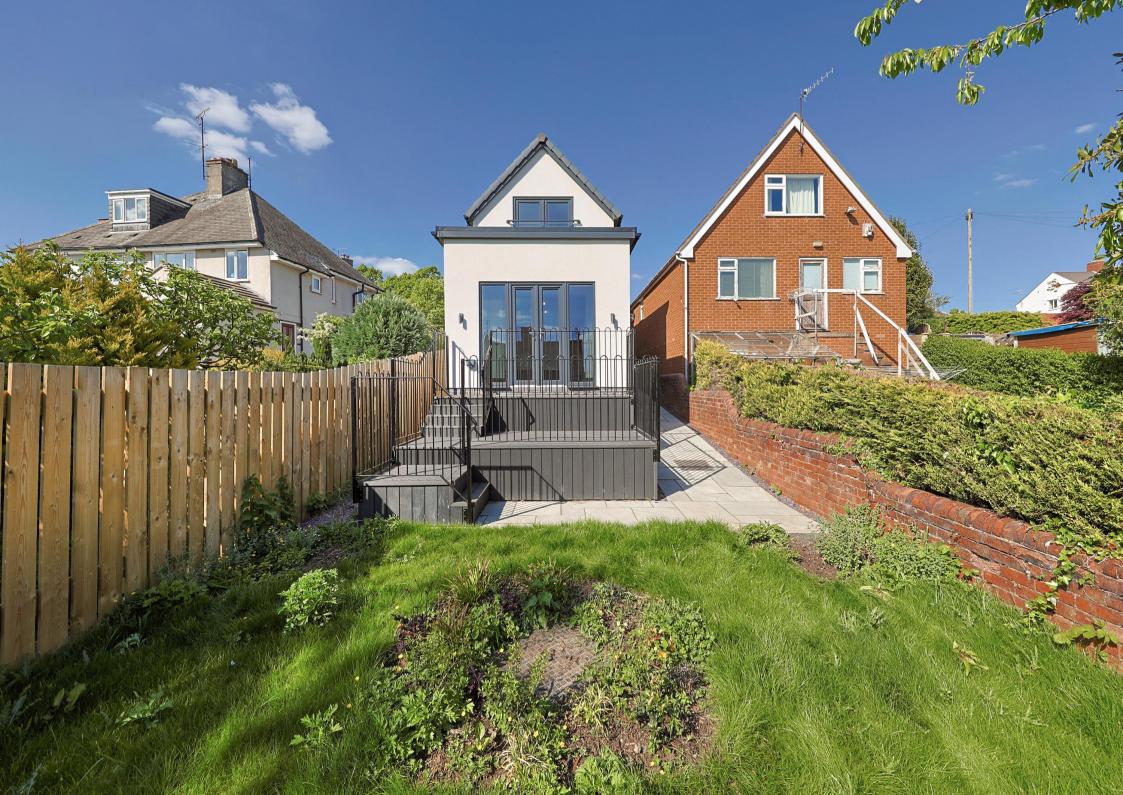

## 12a Brockwell Lane

Chesterfield • Derbyshire • S40 4DZ

£325,000

This beautifully designed three-bedroom detached home combines contemporary style with breathtaking views over Brampton, Walton, and Holymoorside. Newly built and thoughtfully crafted, it offers modern living spaces, high-quality finishes, and an impressive glass-fronted design. Upon entering from the front, you step into a spacious open-plan kitchen, dining, and living area—an ideal setting for both everyday life and entertaining. The kitchen features a sleek breakfast bar, integrated appliances, and ample storage within stylish fitted cupboards. A convenient W/C is also situated within this space. Moving through to the side entrance hallway, you gain access to the open-plan lounge, which seamlessly connects to the sun/garden room and patio doors leading to the south-facing rear garden. The entire ground floor benefits from luxurious underfloor heating, enhancing both comfort and practicality. Upstairs, the principal bedroom is a stunning retreat, complete with a Juliet balcony, two Velux windows, and uninterrupted rear-facing views. It also boasts a stylish en-suite with a shower, toilet, and sink. The two additional bedrooms, both generously sized, enjoy a front-facing aspect, while the fully tiled family bathroom features a modern three-piece suite with a bath, overhead shower, sink, toilet, and built-in storage. Externally, the home offers a raised tarmacked driveway with steps leading down to the property, providing access via both the front and side entrances. The rear garden is beautifully landscaped with a raised composite decked area, perfect for outdoor dining and relaxation, complemented by a well-maintained lawn below. Additionally, the property benefits from solar panels, offering energy efficiency and sustainability. Ideally situated, this home enjoys close proximity to Chesterfield town centre, local shops, and the vibrant amenities of Chatsworth Road. The stunning landscapes of the Peak District are just a short drive away.