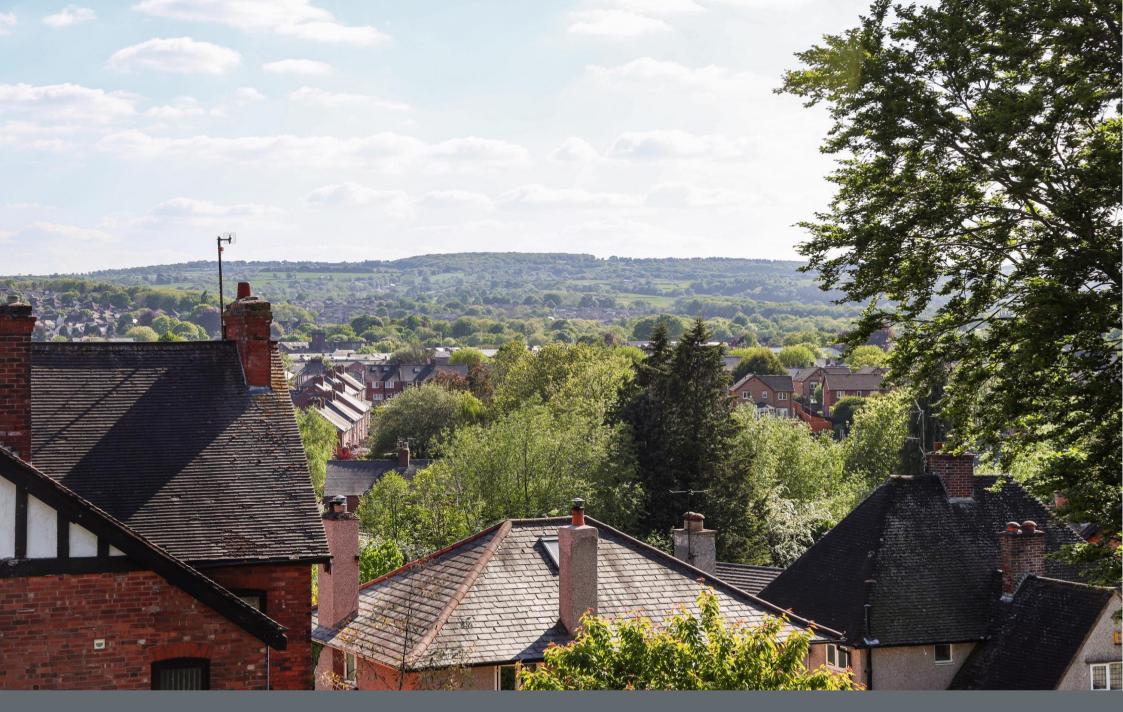

## 12a Brockwell Lane

Chesterfield • Derbyshire • S40 4DZ

£325,000

This beautifully designed three-bedroom detached home combines contemporary style with breathtaking views over Brampton, Walton, and Holymoorside. Newly built and thoughtfully crafted, it offers modern living spaces, high-quality finishes, and an impressive glass-fronted design. Upon entering from the front, you step into a spacious open-plan kitchen, dining, and living area—an ideal setting for both everyday life and entertaining. The kitchen features a sleek breakfast bar, integrated appliances, and ample storage within stylish fitted cupboards. A convenient W/C is also situated within this space. Moving through to the side entrance hallway, you gain access to the open-plan lounge, which seamlessly connects to the sun/garden room and patio doors leading to the south-facing rear garden. The entire ground floor benefits from luxurious underfloor heating, enhancing both comfort and practicality. Upstairs, the principal bedroom is a stunning retreat, complete with a Juliet balcony, two Velux windows, and uninterrupted rear-facing views. It also boasts a stylish en-suite with a shower, toilet, and sink. The two additional bedrooms, both generously sized, enjoy a front-facing aspect, while the fully tiled family bathroom features a modern three-piece suite with a bath, overhead shower, sink, toilet, and built-in storage. Externally, the home offers a raised tarmacked driveway with steps leading down to the property, providing access via both the front and side entrances. The rear garden is beautifully landscaped with a raised composite decked area, perfect for outdoor dining and relaxation, complemented by a well-maintained lawn below. Additionally, the property benefits from solar panels, offering energy efficiency and sustainability. Ideally situated, this home enjoys close proximity to Chesterfield town centre, local shops, and the vibrant amenities of Chatsworth Road. The stunning landscapes of the Peak District are just a short drive away.