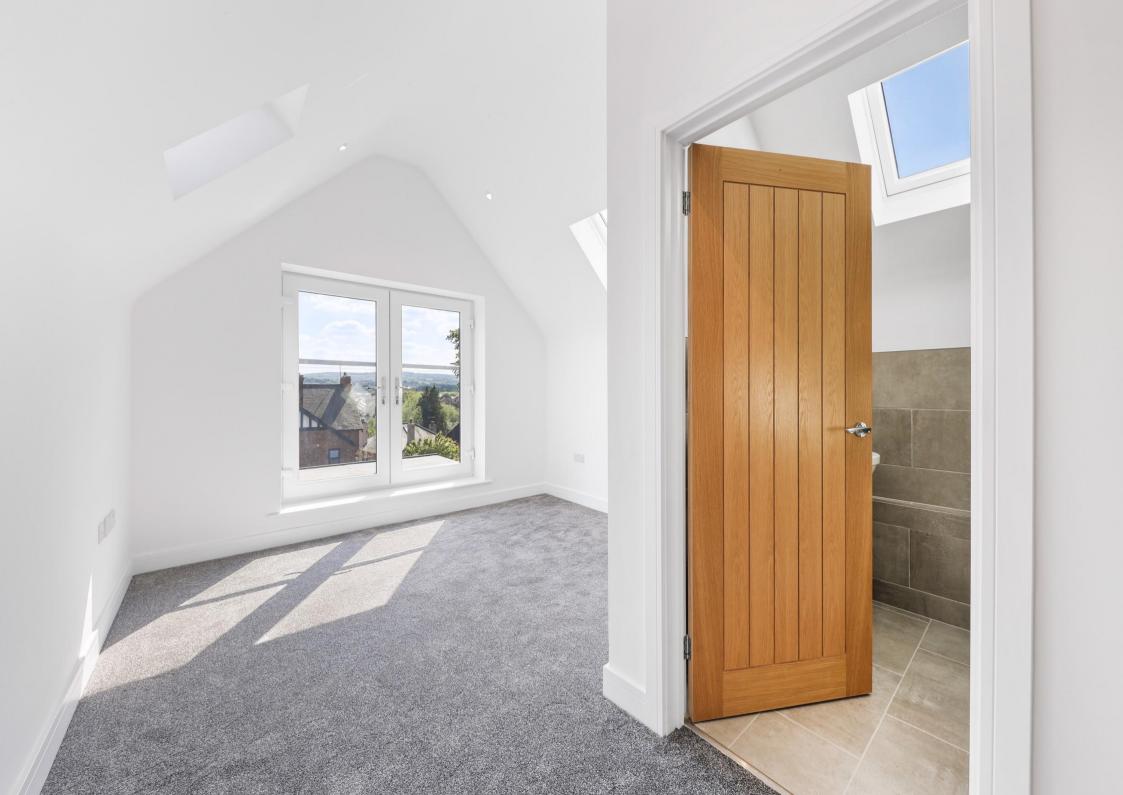

## 12a Brockwell Lane

Chesterfield • Derbyshire • S40 4DZ

£325,000

This beautifully designed three-bedroom detached home combines contemporary style with breathtaking views over Brampton, Walton, and Holymoorside. Newly built and thoughtfully crafted, it offers modern living spaces, high-quality finishes, and an impressive glass-fronted design. Upon entering from the front, you step into a spacious open-plan kitchen, dining, and living area—an ideal setting for both everyday life and entertaining. The kitchen features a sleek breakfast bar, integrated appliances, and ample storage within stylish fitted cupboards. A convenient W/C is also situated within this space. Moving through to the side entrance hallway, you gain access to the open-plan lounge, which seamlessly connects to the sun/garden room and patio doors leading to the south-facing rear garden. The entire ground floor benefits from luxurious underfloor heating, enhancing both comfort and practicality. Upstairs, the principal bedroom is a stunning retreat, complete with a Juliet balcony, two Velux windows, and uninterrupted rear-facing views. It also boasts a stylish en-suite with a shower, toilet, and sink. The two additional bedrooms, both generously sized, enjoy a front-facing aspect, while the fully tiled family bathroom features a modern three-piece suite with a bath, overhead shower, sink, toilet, and built-in storage. Externally, the home offers a raised tarmacked driveway with steps leading down to the property, providing access via both the front and side entrances. The rear garden is beautifully landscaped with a raised composite decked area, perfect for outdoor dining and relaxation, complemented by a well-maintained lawn below. Additionally, the property benefits from solar panels, offering energy efficiency and sustainability. Ideally situated, this home enjoys close proximity to Chesterfield town centre, local shops, and the vibrant amenities of Chatsworth Road. The stunning landscapes of the Peak District are just a short drive away.