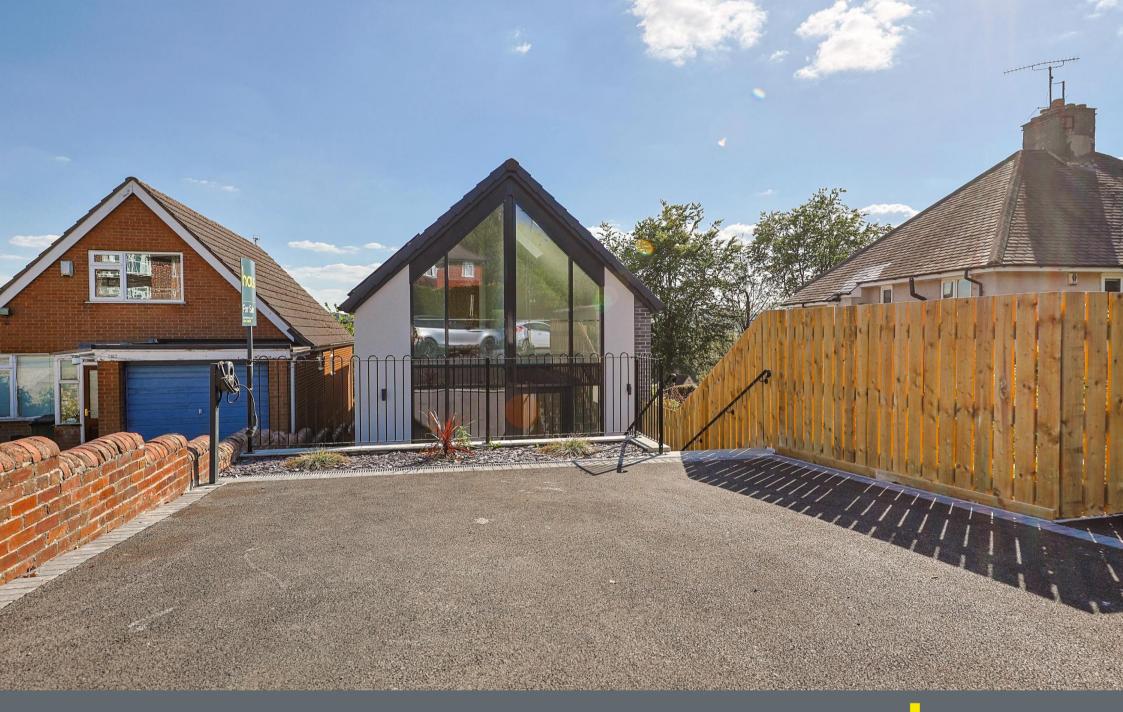

## 12a Brockwell Lane

Chesterfield • Derbyshire • S40 4DZ

£325,000

This beautifully designed three-bedroom detached home combines contemporary style with breathtaking views over Brampton, Walton, and Holymoorside. Newly built and thoughtfully crafted, it offers modern living spaces, high-quality finishes, and an impressive glass-fronted design. Upon entering from the front, you step into a spacious open-plan kitchen, dining, and living area—an ideal setting for both everyday life and entertaining. The kitchen features a sleek breakfast bar, integrated appliances, and ample storage within stylish fitted cupboards. A convenient W/C is also situated within this space. Moving through to the side entrance hallway, you gain access to the open-plan lounge, which seamlessly connects to the sun/garden room and patio doors leading to the south-facing rear garden. The entire ground floor benefits from luxurious underfloor heating, enhancing both comfort and practicality. Upstairs, the principal bedroom is a stunning retreat, complete with a Juliet balcony, two Velux windows, and uninterrupted rear-facing views. It also boasts a stylish en-suite with a shower, toilet, and sink. The two additional bedrooms, both generously sized, enjoy a front-facing aspect, while the fully tiled family bathroom features a modern three-piece suite with a bath, overhead shower, sink, toilet, and built-in storage. Externally, the home offers a raised tarmacked driveway with steps leading down to the property, providing access via both the front and side entrances. The rear garden is beautifully landscaped with a raised composite decked area, perfect for outdoor dining and relaxation, complemented by a well-maintained lawn below. Additionally, the property benefits from solar panels, offering energy efficiency and sustainability. Ideally situated, this home enjoys close proximity to Chesterfield town centre, local shops, and the vibrant amenities of Chatsworth Road. The stunning landscapes of the Peak District are just a short drive away.

- Three Bedroomed Detached House
- New Build / NHBC Warranty
- Open Plan Kitchen-Diner
- Fitted Kitchen w/ Breakfast Bar Sitting Area
- Solar Panels & Ground Floor Underfloor