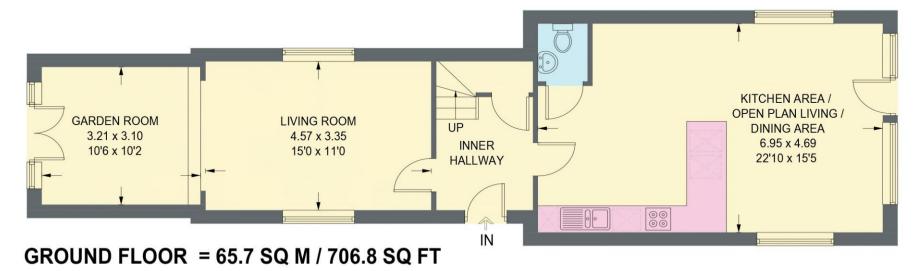

## 12A BROCKWELL LANE

APPROXIMATE GROSS INTERNAL AREA = 120.1 SQ M / 1292.9 SQ ET

FIRST FLOOR = 54.4 SQ M / 586.1 SQ FT

Illustration for identification purposes only, measurements are approximate, not to scale. (ID1201120)