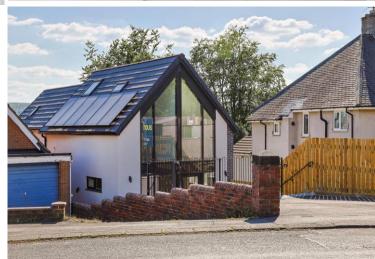

## 12a Brockwell Lane

Chesterfield • Derbyshire • S40 4DZ

£325,000

This beautifully designed three-bedroom detached home combines contemporary style with breathtaking views over Brampton, Walton, and Holymoorside. Newly built and thoughtfully crafted, it offers modern living spaces, high-quality finishes, and an impressive glass-fronted design. Upon entering from the front, you step into a spacious open-plan kitchen, dining, and living area—an ideal setting for both everyday life and entertaining. The kitchen features a sleek breakfast bar, integrated appliances, and ample storage within stylish fitted cupboards. A convenient W/C is also situated within this space. Moving through to the side entrance hallway, you gain access to the open-plan lounge, which seamlessly connects to the sun/garden room and patio doors leading to the south-facing rear garden. The entire ground floor benefits from luxurious underfloor heating, enhancing both comfort and practicality. Upstairs, the principal bedroom is a stunning retreat, complete with a Juliet balcony, two Velux windows, and uninterrupted rear-facing views. It also boasts a stylish en-suite with a shower, toilet, and sink. The two additional bedrooms, both generously sized, enjoy a front-facing aspect, while the fully tiled family bathroom features a modern three-piece suite with a bath, overhead shower, sink, toilet, and built-in storage. Externally, the home offers a raised tarmacked driveway with steps leading down to the property, providing access via both the front and side entrances. The rear garden is beautifully landscaped with a raised composite decked area, perfect for outdoor dining and relaxation, complemented by a well-maintained lawn below. Additionally, the property benefits from solar panels, offering energy efficiency and sustainability. Ideally situated, this home enjoys close proximity to Chesterfield town centre, local shops, and the vibrant amenities of Chatsworth Road. The stunning landscapes of the Peak District are just a short drive away.