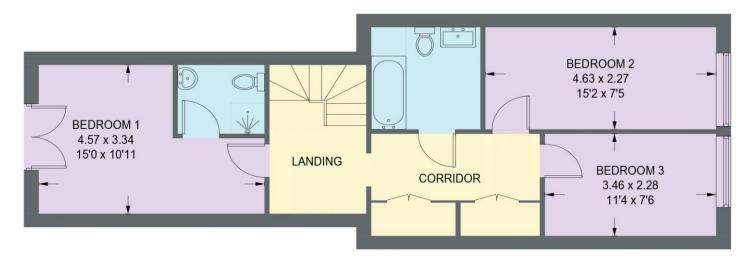

## 12A BROCKWELL LANE

APPROXIMATE GROSS INTERNAL AREA = 120.1 SQ M / 1292.9 SQ ET

FIRST FLOOR = 54.4 SQ M / 586.1 SQ FT

Illustration for identification purposes only, measurements are approximate, not to scale. (ID1201120)