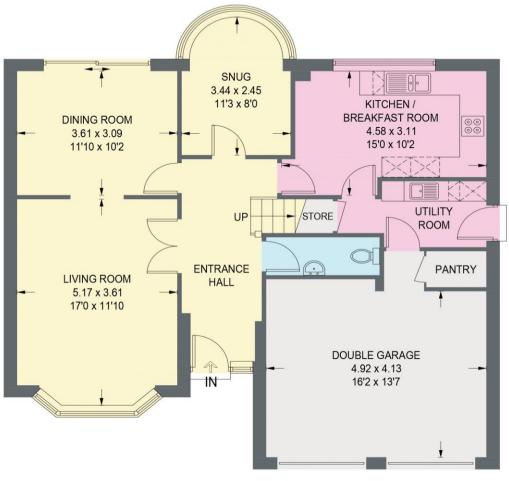

## APPROXIMATE GROSS INTERNAL AREA = 180.2 SQ M / 1939.7 SQ FT

BEDROOM 3 BEDROOM 4 4 06 x 3 47 3.51 x 3.13 13'4 x 11'5 11'6 x 10'3 STORE LANDING BEDROOM 2 4.36 x 3.61 14'4 x 11'10 BEDROOM 1 4.92 x 4.59 16'2 x 15'1

GROUND FLOOR (INCLUDING GARAGE) 90.0 SQ M / 968.7 SQ FT

FIRST FLOOR = 90.2 SQ M / 971.1 SQ FT

Illustration for identification purposes only, measurements are approximate, not to scale. (ID1194820)