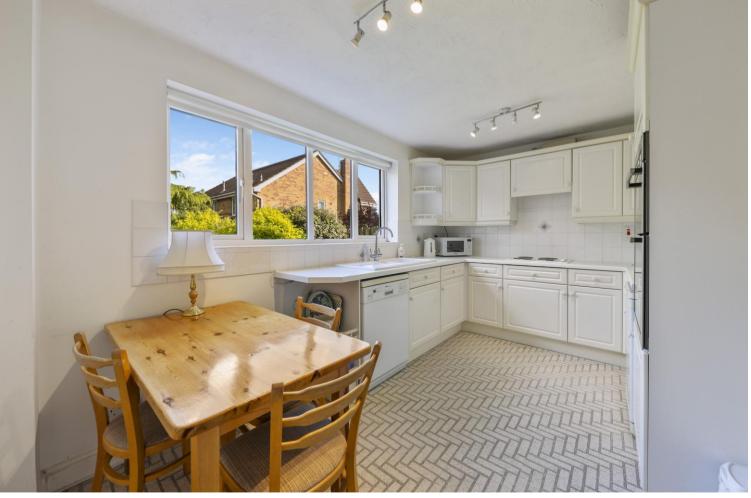

## 1 Glebe View

Barlborough • Chesterfield • S43 4WF £450,000

This spacious four-bedroom home offers generous living areas and a well-planned layout, providing comfort and versatility for family life. Ideal for growing families and couples alike, it features well-proportioned rooms and a desirable location with excellent local amenities. Offered with No Onward Chain, this property presents an outstanding opportunity to personalise and renovate, allowing you to create a home perfectly suited to your tastes and lifestyle. Upon entering, you're welcomed by a bright and spacious hallway leading to a beautifully presented bay-windowed living room, a fitted kitchen with integrated appliances, and a separate dining room with sliding doors opening onto the landscaped rear garden. Additional ground-floor highlights include a dedicated snug/study, utility room, and a convenient downstairs W/C, ensuring ample space for family life. The first floor boasts four well-sized double bedrooms, all featuring fitted furniture for added practicality. Bedrooms one and two benefit from en-suite shower rooms, while a family bathroom with a contemporary four-piece suite completes the level. To the rear, the enclosed garden is beautifully maintained, featuring a pergola, lush lawn, and a patio area adorned with vibrant flowers and plants—an ideal space for relaxation and entertaining. Off-road parking is available at the front, including an integral double garage. Nestled in the highly desirable area of Barlborough, this home enjoys close proximity to a variety of local shops, amenities, and excellent transport links, including access to the motorway network. Families will appreciate the selection of well-regarded schools nearby, along with an abundance of green spaces perfect for children to play - EPC Rating C / Tenure Freehold