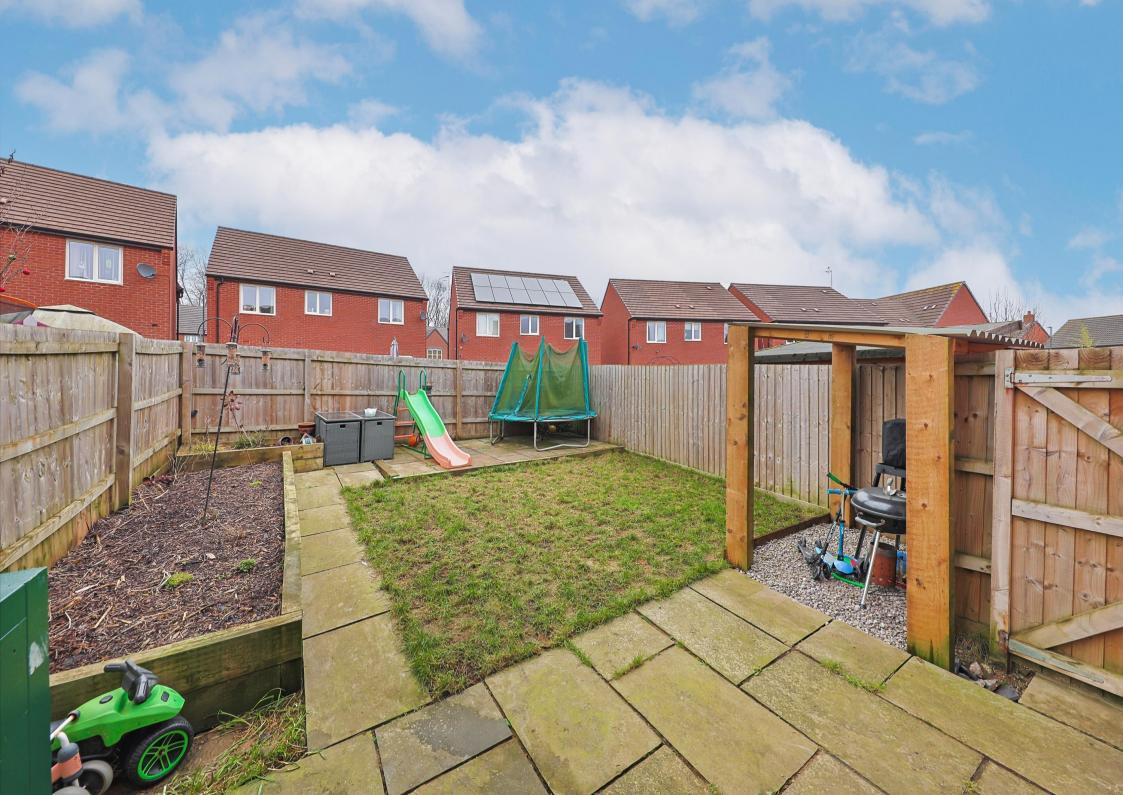

## Guide Price: £200,000 to £210,000

Located on a sought-after development in Wingerworth, this superbly presented three-bedroom townhouse is likely to appeal to a wide range of buyers. The property offers well-appointed accommodation across two floors. The property enters through a welcoming hallway, incorporating the ground-floor WC. A front-facing, generous lounge is well complemented by the modern fitted kitchen/diner, featuring a range of integrated appliances and an additional breakfast bar sitting area. The first floor features the principal bedroom with fitted wardrobes and an en-suite bathroom, two further bedrooms, and a three-piece tiled bathroom, including an electric shower. To the rear is a superbly landscaped garden with a patio and lawn, enjoying sun for large parts of the day. An additional advantage of the property is the driveway, which provides space for two vehicles. Wingerworth is a popular suburb with local shops and amenities within easy reach. Chesterfield town centre is a short drive away, as is the Peak National Park. Transport links are excellent, and there are several schools in the area. Energy Rating: B. Tenure: Freehold.

- Modern Semi-Detached Property
- Three Bedrooms
- En-Suite to Principal Bedroom
- Spacious Dining Kitchen & Integrated Appliances
- Stylishly Presented Throughout

- Off Road Parking
- Enclosed Rear Garden & Patio
- Popular Location Close To Amenities
- Tenure: Freehold
- Council Tax Band B, EPC Rating B