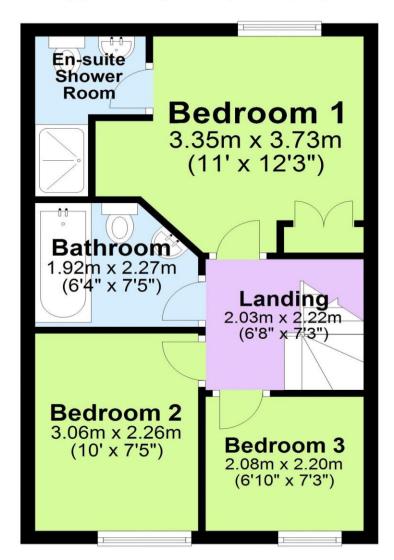

## Guide Price: £200,000 to £210,000

Located on a sought-after development in Wingerworth, this superbly presented three-bedroom townhouse is likely to appeal to a wide range of buyers. The property offers well-appointed accommodation across two floors. The property enters through a welcoming hallway, incorporating the ground-floor WC. A front-facing, generous lounge is well complemented by the modern fitted kitchen/diner, featuring a range of integrated appliances and an additional breakfast bar sitting area. The first floor features the principal bedroom with fitted wardrobes and an en-suite bathroom, two further bedrooms, and a three-piece tiled bathroom, including an electric shower. To the rear is a superbly landscaped garden with a patio and lawn, enjoying sun for large parts of the day. An additional advantage of the property is the driveway, which provides space for two vehicles. Wingerworth is a popular suburb with local shops and amenities within easy reach. Chesterfield town centre is a short drive away, as is the Peak National Park. Transport links are excellent, and there are several schools in the area. Energy Rating: B. Tenure: Freehold.

- Modern Semi-Detached Property
- Three Bedrooms
- En-Suite to Principal Bedroom
- Spacious Dining Kitchen & Integrated Appliances
- Stylishly Presented Throughout

- Off Road Parking
- Enclosed Rear Garden & Patio
- Popular Location Close To Amenities
- Tenure: Freehold
- Council Tax Band B, EPC Rating B

## Ground Floor

Approx. 35.0 sq. metres (377.1 sq. feet)

First Floor Approx. 35.0 sq. metres (376.8 sq. feet)

Total area: approx. 70.0 sq. metres (754.0 sq. feet)

0114 276 8868