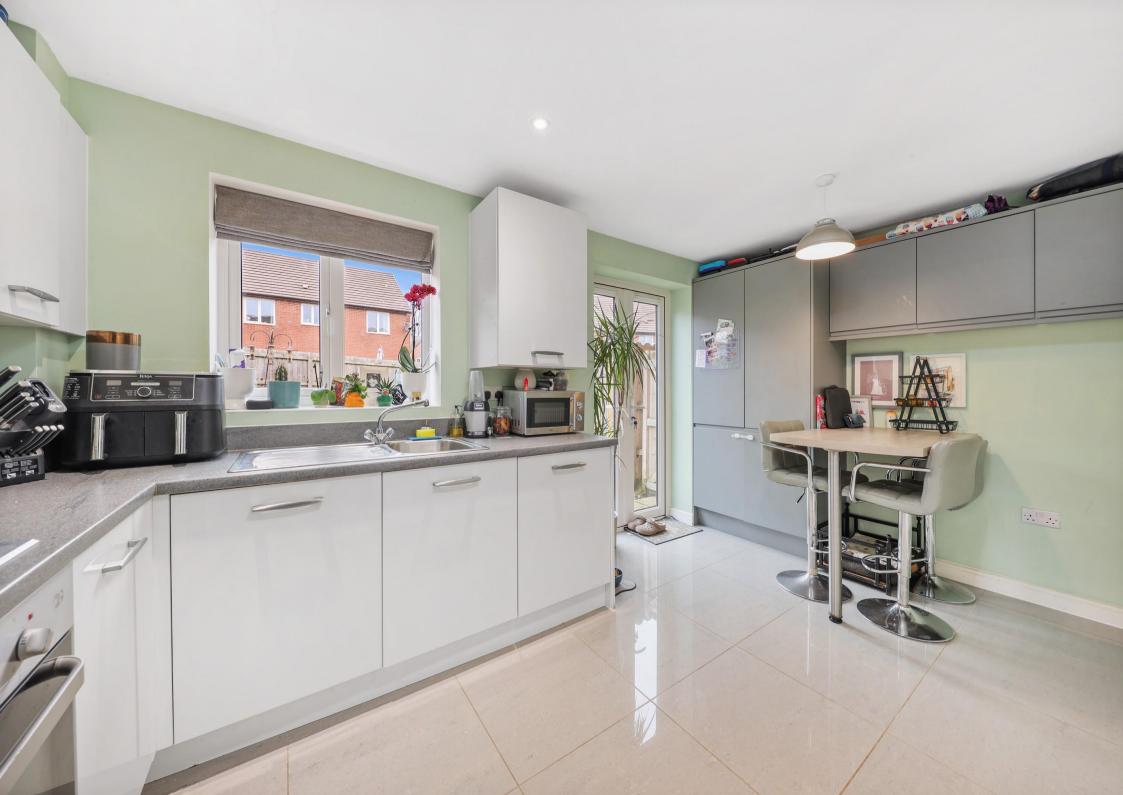

## Guide Price: £200,000 to £210,000

Located on a sought-after development in Wingerworth, this superbly presented three-bedroom townhouse is likely to appeal to a wide range of buyers. The property offers well-appointed accommodation across two floors. The property enters through a welcoming hallway, incorporating the ground-floor WC. A front-facing, generous lounge is well complemented by the modern fitted kitchen/diner, featuring a range of integrated appliances and an additional breakfast bar sitting area. The first floor features the principal bedroom with fitted wardrobes and an en-suite bathroom, two further bedrooms, and a three-piece tiled bathroom, including an electric shower. To the rear is a superbly landscaped garden with a patio and lawn, enjoying sun for large parts of the day. An additional advantage of the property is the driveway, which provides space for two vehicles. Wingerworth is a popular suburb with local shops and amenities within easy reach. Chesterfield town centre is a short drive away, as is the Peak National Park. Transport links are excellent, and there are several schools in the area. Energy Rating: B. Tenure: Freehold.