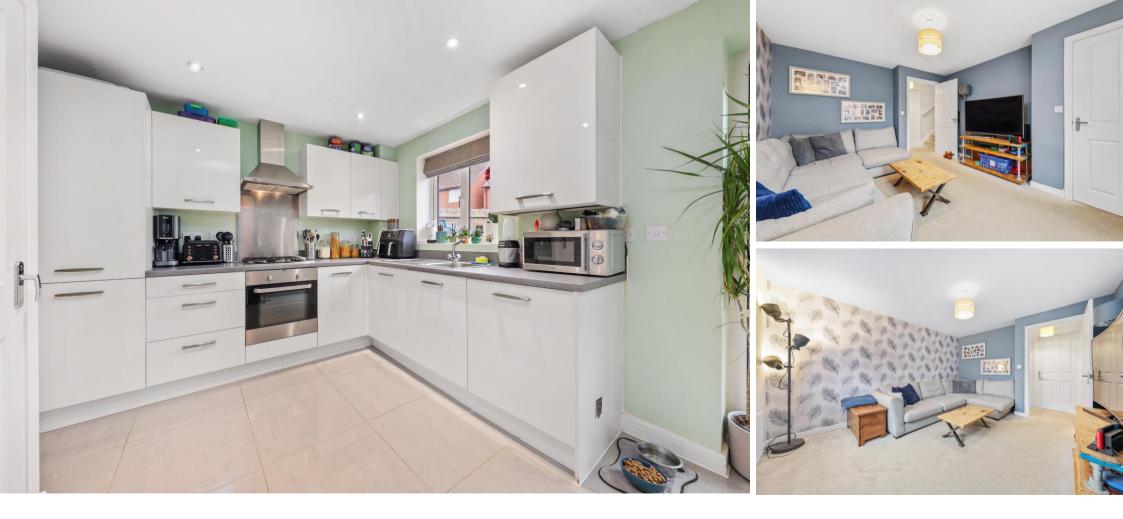

## Guide Price: £200,000 to £210,000

Located on a sought-after development in Wingerworth, this superbly presented three-bedroom townhouse is likely to appeal to a wide range of buyers. The property offers well-appointed accommodation across two floors. The property enters through a welcoming hallway, incorporating the ground-floor WC. A front-facing, generous lounge is well complemented by the modern fitted kitchen/diner, featuring a range of integrated appliances and an additional breakfast bar sitting area. The first floor features the principal bedroom with fitted wardrobes and an en-suite bathroom, two further bedrooms, and a three-piece tiled bathroom, including an electric shower. To the rear is a superbly landscaped garden with a patio and lawn, enjoying sun for large parts of the day. An additional advantage of the property is the driveway, which provides space for two vehicles. Wingerworth is a popular suburb with local shops and amenities within easy reach. Chesterfield town centre is a short drive away, as is the Peak National Park. Transport links are excellent, and there are several schools in the area. Energy Rating: B. Tenure: Freehold.