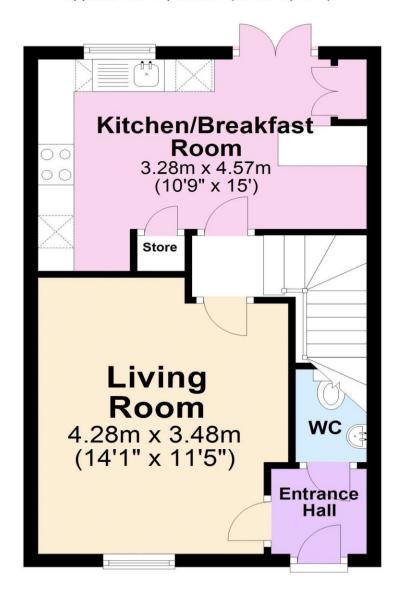

## Ground Floor

Approx. 35.0 sq. metres (377.1 sq. feet)

First Floor Approx. 35.0 sq. metres (376.8 sq. feet)

Total area: approx. 70.0 sq. metres (754.0 sq. feet)

0114 276 8868