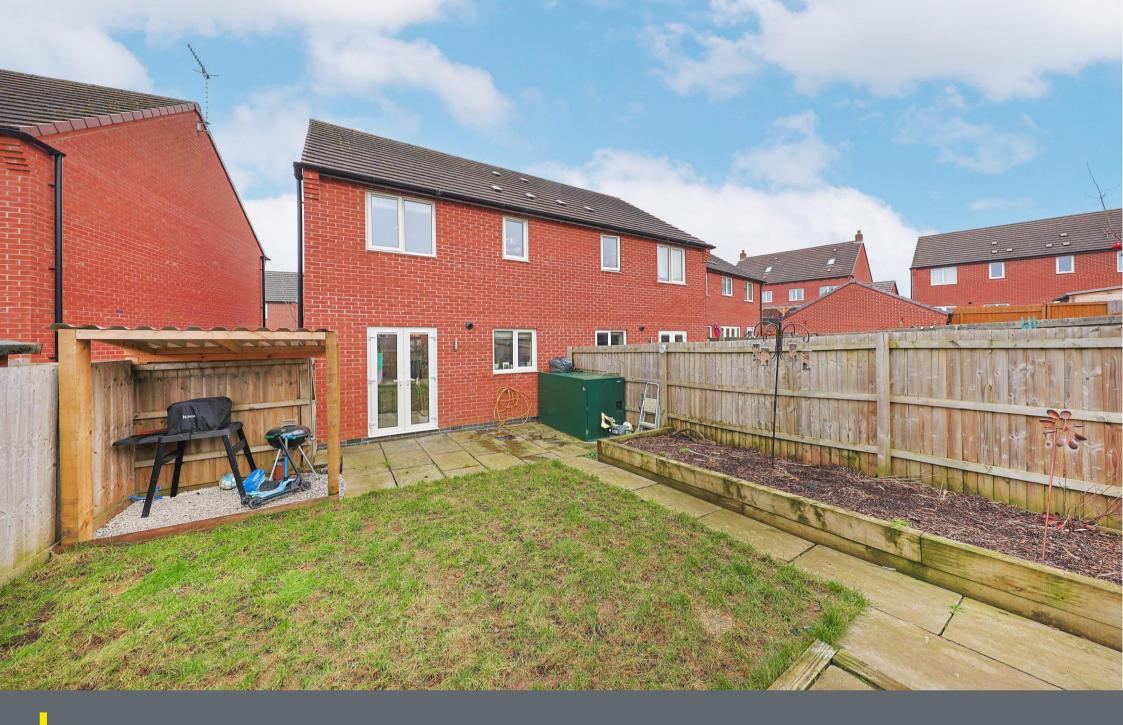

## Guide Price: £200,000 to £210,000

Located on a sought-after development in Wingerworth, this superbly presented three-bedroom townhouse is likely to appeal to a wide range of buyers. The property offers well-appointed accommodation across two floors. The property enters through a welcoming hallway, incorporating the ground-floor WC. A front-facing, generous lounge is well complemented by the modern fitted kitchen/diner, featuring a range of integrated appliances and an additional breakfast bar sitting area. The first floor features the principal bedroom with fitted wardrobes and an en-suite bathroom, two further bedrooms, and a three-piece tiled bathroom, including an electric shower. To the rear is a superbly landscaped garden with a patio and lawn, enjoying sun for large parts of the day. An additional advantage of the property is the driveway, which provides space for two vehicles. Wingerworth is a popular suburb with local shops and amenities within easy reach. Chesterfield town centre is a short drive away, as is the Peak National Park. Transport links are excellent, and there are several schools in the area. Energy Rating: B. Tenure: Freehold.

- Modern Semi-Detached Property
- Three Bedrooms
- En-Suite to Principal Bedroom
- Spacious Dining Kitchen & Integrated Appliances
- Stylishly Presented Throughout

- Off Road Parking
- Enclosed Rear Garden & Patio
- Popular Location Close To Amenities
- Tenure: Freehold
- Council Tax Band B, EPC Rating B