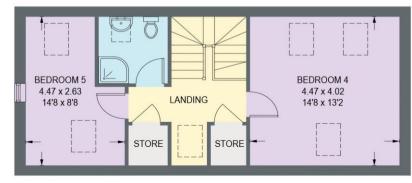

## **7 LIMESTONE CROFT**

APPROXIMATE GROSS INTERNAL AREA = 228.8 SQ M / 2463.2 SQ ET

SECOND FLOOR = 44.8 SQ M / 482.2 SQ FT

FIRST FLOOR = 75.5 SQ M / 813.2 SQ FT

Illustration for identification purposes only, measurements are approximate, not to scale. (ID1194064)