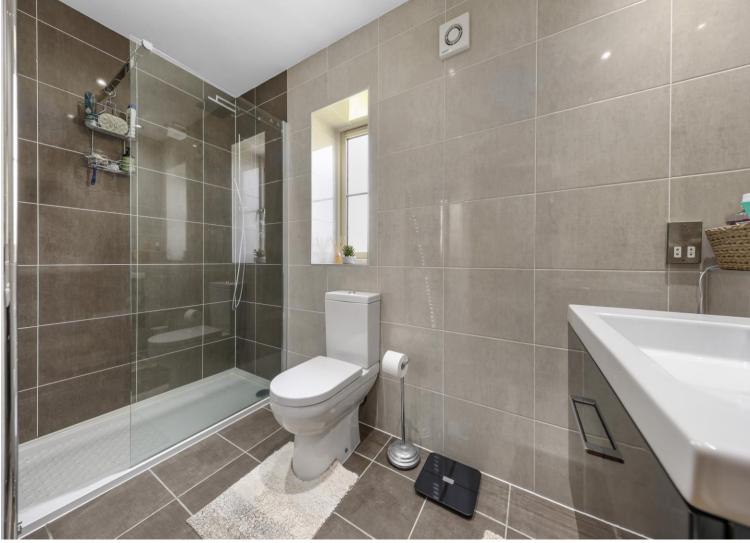

## 7 Limestone Croft

Matlock • Derbyshire • DE4 3SW

This beautifully crafted three-storey stone-built home with a slated roof forms part of an exclusive cul-de-sac development on the outskirts of town, offering both convenient access to local amenities and a gateway to the stunning surrounding countryside. With breathtaking views overlooking Matlock, this exceptional residence combines space, style, and modern convenience in a truly desirable setting. The ground floor welcomes you with a hallway featuring Amtico flooring and a useful storage cupboard beneath the stairs. To the left of the entrance hall is the kitchen, fitted with granite worktops and Neff appliances, including a microwave, warming drawer, double oven, single oven and grill, fridge freezer, wine fridge, dishwasher, and an induction hob. The kitchen benefits from a utility room at the rear, offering additional workspace with granite worktops, space for a washer and dryer, and direct garden access. Also positioned on the left of the entrance hallway is a fully tiled WC, complete with stylish Porcelanosa sink and fittings. On the right side of the entrance hallway is the spacious lounge diner, featuring an electric fireplace and patio doors leading to the garden, creating an inviting space for relaxation and entertaining. The entire heating system is managed via Hive, allowing for individual room control in most of the rooms. On the first floor, the principal bedroom features a dressing area with fitted wardrobes and an elegant en-suite bathroom with Porcelanosa fittings. A second bedroom, also with its own en-suite, provides additional comfort, while a third double bedroom completes the sleeping spaces on this level. The main bathroom, finished with Porcelanosa fittings throughout, including a double bink, bath, and a heated towel radiator. Throughout the home, oak internal doors & wooden windows. The top floor offers two further bedrooms, each featuring Keylite windows fitted with integrated blinds. A spacious double bedroom and a dedicated office/ bedroom enjoy both a Keylite and a traditional wi