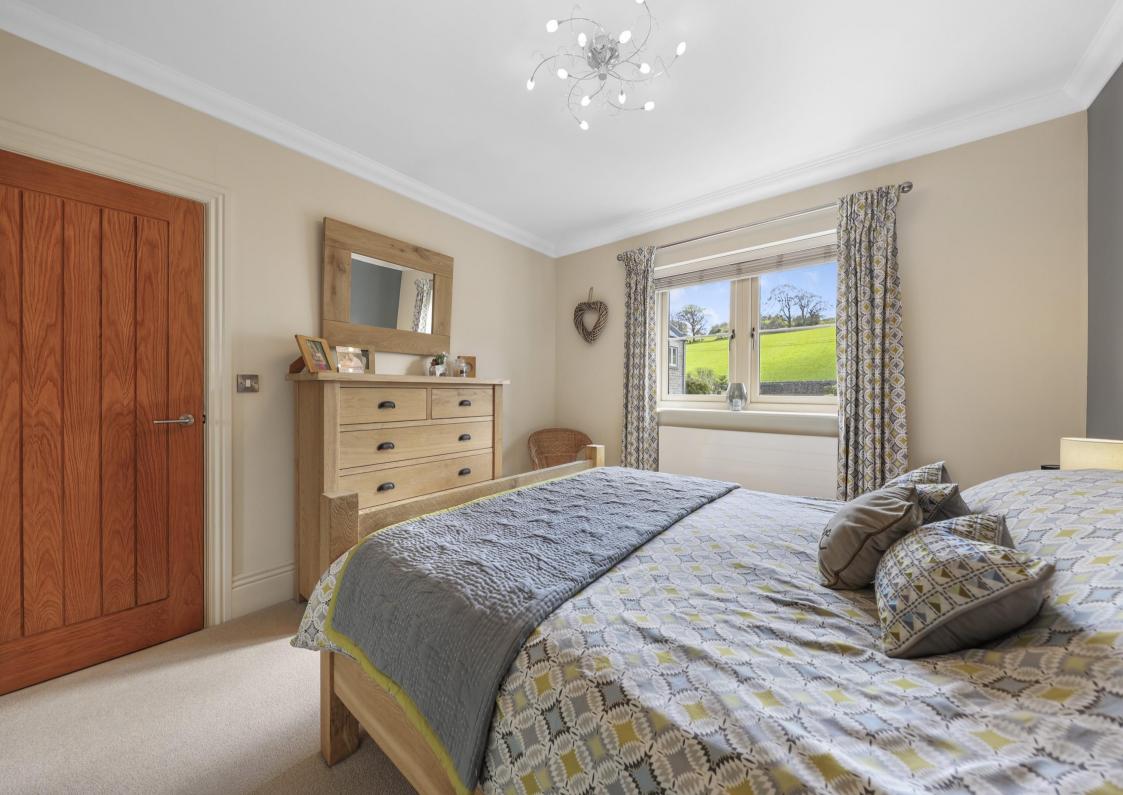

## 7 Limestone Croft

Matlock • Derbyshire • DE4 3SW

This beautifully crafted three-storey stone-built home with a slated roof forms part of an exclusive cul-de-sac development on the outskirts of town, offering both convenient access to local amenities and a gateway to the stunning surrounding countryside. With breathtaking views overlooking Matlock, this exceptional residence combines space, style, and modern convenience in a truly desirable setting. The ground floor welcomes you with a hallway featuring Amtico flooring and a useful storage cupboard beneath the stairs. To the left of the entrance hall is the kitchen, fitted with granite worktops and Neff appliances, including a microwave, warming drawer, double oven, single oven and grill, fridge freezer, wine fridge, dishwasher, and an induction hob. The kitchen benefits from a utility room at the rear, offering additional workspace with granite worktops, space for a washer and dryer, and direct garden access. Also positioned on the left of the entrance hallway is a fully tiled WC, complete with stylish Porcelanosa sink and fittings. On the right side of the entrance hallway is the spacious lounge diner, featuring an electric fireplace and patio doors leading to the garden, creating an inviting space for relaxation and entertaining. The entire heating system is managed via Hive, allowing for individual room control in most of the rooms. On the first floor, the principal bedroom features a dressing area with fitted wardrobes and an elegant en-suite bathroom with Porcelanosa fittings. A second bedroom, also with its own en-suite, provides additional comfort, while a third double bedroom completes the sleeping spaces on this level. The main bathroom, finished with Porcelanosa fittings throughout, including a double bink, bath, and a heated towel radiator. Throughout the home, oak internal doors & wooden windows. The top floor offers two further bedrooms, each featuring Keylite windows fitted with integrated blinds. A spacious double bedroom and a dedicated office/ bedroom enjoy both a Keylite and a traditional wi