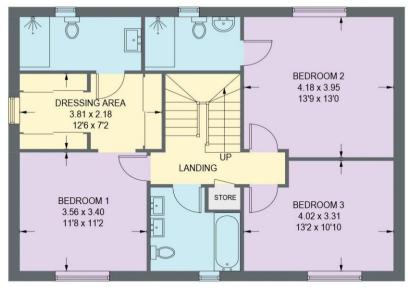

## 7 Limestone Croft

Matlock • Derbyshire • DE4 3SW

This beautifully crafted three-storey stone-built home with a slated roof forms part of an exclusive cul-de-sac development on the outskirts of town, offering both convenient access to local amenities and a gateway to the stunning surrounding countryside. With breathtaking views overlooking Matlock, this exceptional residence combines space, style, and modern convenience in a truly desirable setting. The ground floor welcomes you with a hallway featuring Amtico flooring and a useful storage cupboard beneath the stairs. To the left of the entrance hall is the kitchen, fitted with granite worktops and Neff appliances, including a microwave, warming drawer, double oven, single oven and grill, fridge freezer, wine fridge, dishwasher, and an induction hob. The kitchen benefits from a utility room at the rear, offering additional workspace with granite worktops, space for a washer and dryer, and direct garden access. Also positioned on the left of the entrance hallway is a fully tiled WC, complete with stylish Porcelanosa sink and fittings. On the right side of the entrance hallway is the spacious lounge diner, featuring an electric fireplace and patio doors leading to the garden, creating an inviting space for relaxation and entertaining. The entire heating system is managed via Hive, allowing for individual room control in most of the rooms. On the first floor, the principal bedroom features a dressing area with fitted wardrobes and an elegant en-suite bathroom with Porcelanosa fittings. A second bedroom, also with its own en-suite, provides additional comfort, while a third double bedroom completes the sleeping spaces on this level. The main bathroom, finished with Porcelanosa fittings throughout, including a double bink, bath, and a heated towel radiator. Throughout the home, oak internal doors & wooden windows. The top floor offers two further bedrooms, each featuring Keylite windows fitted with integrated blinds. A spacious double bedroom and a dedicated office/ bedroom enjoy both a Keylite and a traditional wi

## **7 LIMESTONE CROFT**

APPROXIMATE GROSS INTERNAL AREA = 228.8 SQ M / 2463.2 SQ ET

SECOND FLOOR = 44.8 SQ M / 482.2 SQ FT

FIRST FLOOR = 75.5 SQ M / 813.2 SQ FT

Illustration for identification purposes only, measurements are approximate, not to scale. (ID1194064)