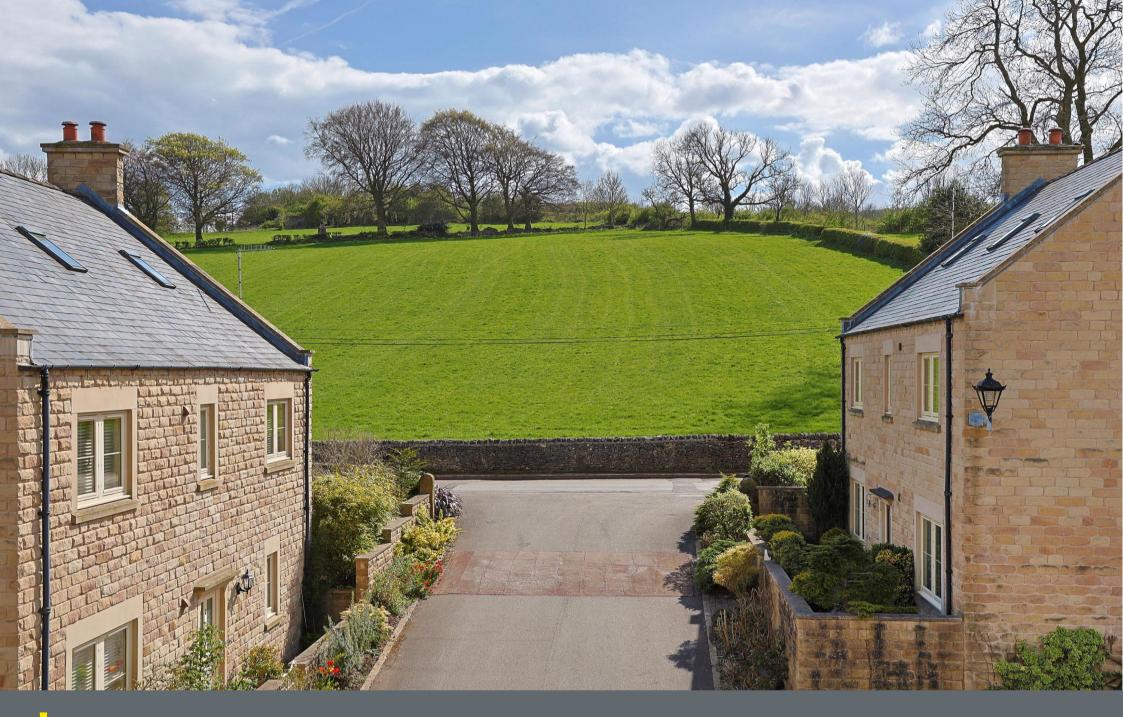

views at the front overlooking the farmers' field and is situated within the catchment area for excellent local schools.

## 7 Limestone Croft

Matlock • Derbyshire • DE4 3SW

This beautifully crafted three-storey stone-built home with a slated roof forms part of an exclusive cul-de-sac development on the outskirts of town, offering both convenient access to local amenities and a gateway to the stunning surrounding countryside. With breathtaking views overlooking Matlock, this exceptional residence combines space, style, and modern convenience in a truly desirable setting. The ground floor welcomes you with a hallway featuring Amtico flooring and a useful storage cupboard beneath the stairs. To the left of the entrance hall is the kitchen, fitted with granite worktops and Neff appliances, including a microwave, warming drawer, double oven, single oven and grill, fridge freezer, wine fridge, dishwasher, and an induction hob. The kitchen benefits from a utility room at the rear, offering additional workspace with granite worktops, space for a washer and dryer, and direct garden access. Also positioned on the left of the entrance hallway is a fully tiled WC, complete with stylish Porcelanosa sink and fittings. On the right side of the entrance hallway is the spacious lounge diner, featuring an electric fireplace and patio doors leading to the garden, creating an inviting space for relaxation and entertaining. The entire heating system is managed via Hive, allowing for individual room control in most of the rooms. On the first floor, the principal bedroom features a dressing area with fitted wardrobes and an elegant en-suite bathroom with Porcelanosa fittings. A second bedroom, also with its own en-suite, provides additional comfort, while a third double bedroom completes the sleeping spaces on this level. The main bathroom, finished with Porcelanosa fittings throughout, including a double bink, bath, and a heated towel radiator. Throughout the home, oak internal doors & wooden windows. The top floor offers two further bedrooms, each featuring Keylite windows fitted with integrated blinds. A spacious double bedroom and a dedicated office/ bedroom enjoy both a Keylite and a traditional wi