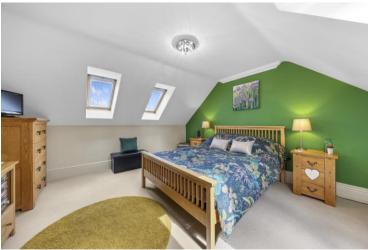

## 7 Limestone Croft

Matlock • Derbyshire • DE4 3SW

This beautifully crafted three-storey stone-built home with a slated roof forms part of an exclusive cul-de-sac development on the outskirts of town, offering both convenient access to local amenities and a gateway to the stunning surrounding countryside. With breathtaking views overlooking Matlock, this exceptional residence combines space, style, and modern convenience in a truly desirable setting. The ground floor welcomes you with a hallway featuring Amtico flooring and a useful storage cupboard beneath the stairs. To the left of the entrance hall is the kitchen, fitted with granite worktops and Neff appliances, including a microwave, warming drawer, double oven, single oven and grill, fridge freezer, wine fridge, dishwasher, and an induction hob. The kitchen benefits from a utility room at the rear, offering additional workspace with granite worktops, space for a washer and dryer, and direct garden access. Also positioned on the left of the entrance hallway is a fully tiled WC, complete with stylish Porcelanosa sink and fittings. On the right side of the entrance hallway is the spacious lounge diner, featuring an electric fireplace and patio doors leading to the garden, creating an inviting space for relaxation and entertaining. The entire heating system is managed via Hive, allowing for individual room control in most of the rooms. On the first floor, the principal bedroom features a dressing area with fitted wardrobes and an elegant en-suite bathroom with Porcelanosa fittings. A second bedroom, also with its own en-suite, provides additional comfort, while a third double bedroom completes the sleeping spaces on this level. The main bathroom, finished with Porcelanosa fittings throughout, including a double bink, bath, and a heated towel radiator. Throughout the home, oak internal doors & wooden windows. The top floor offers two further bedrooms, each featuring Keylite windows fitted with integrated blinds. A spacious double bedroom and a dedicated office/ bedroom enjoy both a Keylite and a traditional wi