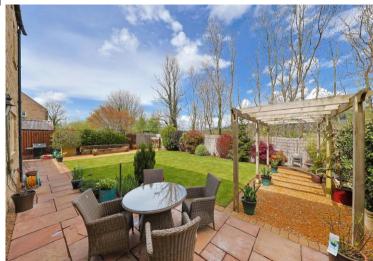

## 7 Limestone Croft

Matlock • Derbyshire • DE4 3SW

This beautifully crafted three-storey stone-built home with a slated roof forms part of an exclusive cul-de-sac development on the outskirts of town, offering both convenient access to local amenities and a gateway to the stunning surrounding countryside. With breathtaking views overlooking Matlock, this exceptional residence combines space, style, and modern convenience in a truly desirable setting. The ground floor welcomes you with a hallway featuring Amtico flooring and a useful storage cupboard beneath the stairs. To the left of the entrance hall is the kitchen, fitted with granite worktops and Neff appliances, including a microwave, warming drawer, double oven, single oven and grill, fridge freezer, wine fridge, dishwasher, and an induction hob. The kitchen benefits from a utility room at the rear, offering additional workspace with granite worktops, space for a washer and dryer, and direct garden access. Also positioned on the left of the entrance hallway is a fully tiled WC, complete with stylish Porcelanosa sink and fittings. On the right side of the entrance hallway is the spacious lounge diner, featuring an electric fireplace and patio doors leading to the garden, creating an inviting space for relaxation and entertaining. The entire heating system is managed via Hive, allowing for individual room control in most of the rooms. On the first floor, the principal bedroom features a dressing area with fitted wardrobes and an elegant en-suite bathroom with Porcelanosa fittings. A second bedroom, also with its own en-suite, provides additional comfort, while a third double bedroom completes the sleeping spaces on this level. The main bathroom, finished with Porcelanosa fittings throughout, including a double bink, bath, and a heated towel radiator. Throughout the home, oak internal doors & wooden windows. The top floor offers two further bedrooms, each featuring Keylite windows fitted with integrated blinds. A spacious double bedroom and a dedicated office/ bedroom enjoy both a Keylite and a traditional wi