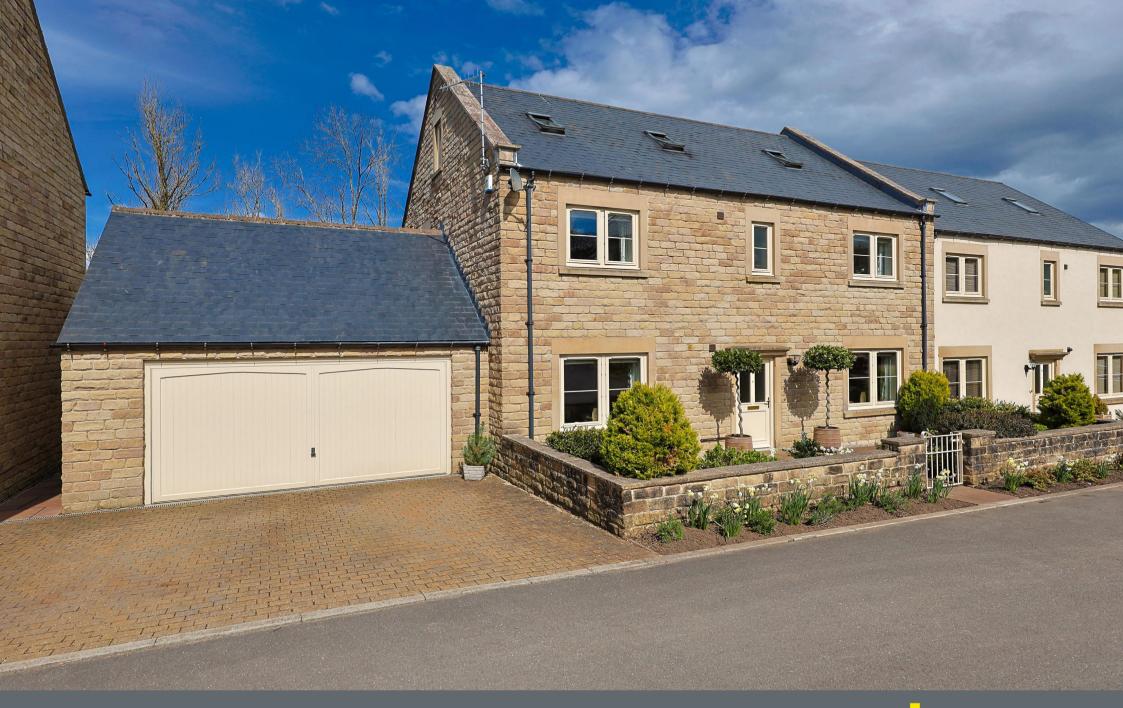

## 7 Limestone Croft

Matlock • Derbyshire • DE4 3SW

This beautifully crafted three-storey stone-built home with a slated roof forms part of an exclusive cul-de-sac development on the outskirts of town, offering both convenient access to local amenities and a gateway to the stunning surrounding countryside. With breathtaking views overlooking Matlock, this exceptional residence combines space, style, and modern convenience in a truly desirable setting. The ground floor welcomes you with a hallway featuring Amtico flooring and a useful storage cupboard beneath the stairs. To the left of the entrance hall is the kitchen, fitted with granite worktops and Neff appliances, including a microwave, warming drawer, double oven, single oven and grill, fridge freezer, wine fridge, dishwasher, and an induction hob. The kitchen benefits from a utility room at the rear, offering additional workspace with granite worktops, space for a washer and dryer, and direct garden access. Also positioned on the left of the entrance hallway is a fully tiled WC, complete with stylish Porcelanosa sink and fittings. On the right side of the entrance hallway is the spacious lounge diner, featuring an electric fireplace and patio doors leading to the garden, creating an inviting space for relaxation and entertaining. The entire heating system is managed via Hive, allowing for individual room control in most of the rooms. On the first floor, the principal bedroom features a dressing area with fitted wardrobes and an elegant en-suite bathroom with Porcelanosa fittings. A second bedroom, also with its own en-suite, provides additional comfort, while a third double bedroom completes the sleeping spaces on this level. The main bathroom, finished with Porcelanosa fittings throughout, including a double bink, bath, and a heated towel radiator. Throughout the home, oak internal doors & wooden windows. The top floor offers two further bedrooms, each featuring Keylite windows fitted with integrated blinds. A spacious double bedroom and a dedicated office/ bedroom enjoy both a Keylite and a traditional wi

£625,000

- Extremely Spacious Family House
- Three Storey Stone Build
- Kitchen-Living w/ Integrated Neff Appliances & Granite Island
- Exclusive Twelve House Development
- Five Double Bedrooms

- Principal Bedroom w/ Walk-In Dressing Area & En-Suite
- Large Garden w/ Optional Sitting Areas
- Scenic Views Overlooking Matlock
- Double Garage & Off Road Parking
- EPC Rating: C / Council Tax Band F