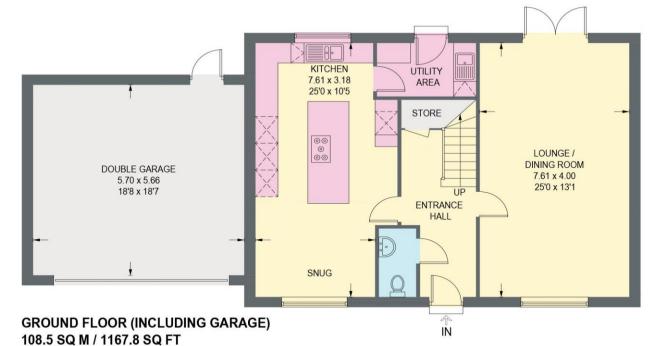

## 7 Limestone Croft

Matlock • Derbyshire • DE4 3SW

This beautifully crafted three-storey stone-built home with a slated roof forms part of an exclusive cul-de-sac development on the outskirts of town, offering both convenient access to local amenities and a gateway to the stunning surrounding countryside. With breathtaking views overlooking Matlock, this exceptional residence combines space, style, and modern convenience in a truly desirable setting. The ground floor welcomes you with a hallway featuring Amtico flooring and a useful storage cupboard beneath the stairs. To the left of the entrance hall is the kitchen, fitted with granite worktops and Neff appliances, including a microwave, warming drawer, double oven, single oven and grill, fridge freezer, wine fridge, dishwasher, and an induction hob. The kitchen benefits from a utility room at the rear, offering additional workspace with granite worktops, space for a washer and dryer, and direct garden access. Also positioned on the left of the entrance hallway is a fully tiled WC, complete with stylish Porcelanosa sink and fittings. On the right side of the entrance hallway is the spacious lounge diner, featuring an electric fireplace and patio doors leading to the garden, creating an inviting space for relaxation and entertaining. The entire heating system is managed via Hive, allowing for individual room control in most of the rooms. On the first floor, the principal bedroom features a dressing area with fitted wardrobes and an elegant en-suite bathroom with Porcelanosa fittings. A second bedroom, also with its own en-suite, provides additional comfort, while a third double bedroom completes the sleeping spaces on this level. The main bathroom, finished with Porcelanosa fittings throughout, including a double bink, bath, and a heated towel radiator. Throughout the home, oak internal doors & wooden windows. The top floor offers two further bedrooms, each featuring Keylite windows fitted with integrated blinds. A spacious double bedroom and a dedicated office/ bedroom enjoy both a Keylite and a traditional wi

## **7 LIMESTONE CROFT**

APPROXIMATE GROSS INTERNAL AREA = 228.8 SQ M / 2463.2 SQ ET

SECOND FLOOR = 44.8 SQ M / 482.2 SQ FT

FIRST FLOOR = 75.5 SQ M / 813.2 SQ FT

Illustration for identification purposes only, measurements are approximate, not to scale. (ID1194064)