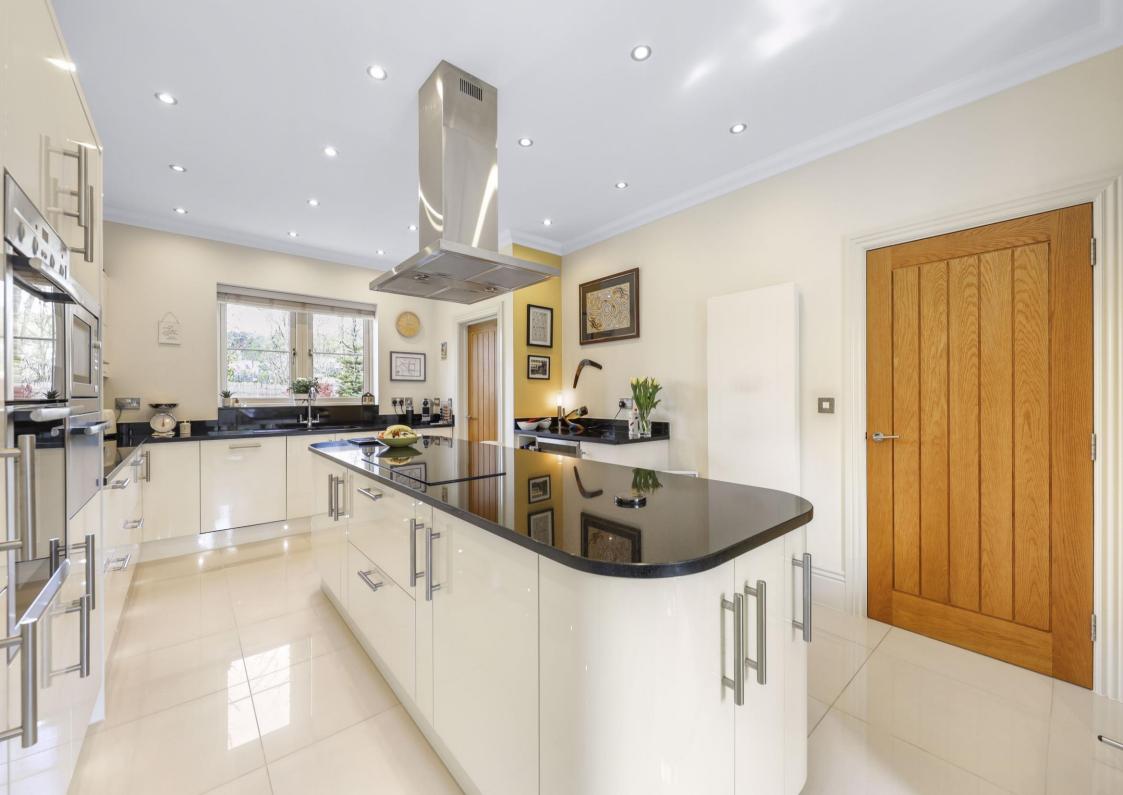

## 7 Limestone Croft

Matlock • Derbyshire • DE4 3SW

This beautifully crafted three-storey stone-built home with a slated roof forms part of an exclusive cul-de-sac development on the outskirts of town, offering both convenient access to local amenities and a gateway to the stunning surrounding countryside. With breathtaking views overlooking Matlock, this exceptional residence combines space, style, and modern convenience in a truly desirable setting. The ground floor welcomes you with a hallway featuring Amtico flooring and a useful storage cupboard beneath the stairs. To the left of the entrance hall is the kitchen, fitted with granite worktops and Neff appliances, including a microwave, warming drawer, double oven, single oven and grill, fridge freezer, wine fridge, dishwasher, and an induction hob. The kitchen benefits from a utility room at the rear, offering additional workspace with granite worktops, space for a washer and dryer, and direct garden access. Also positioned on the left of the entrance hallway is a fully tiled WC, complete with stylish Porcelanosa sink and fittings. On the right side of the entrance hallway is the spacious lounge diner, featuring an electric fireplace and patio doors leading to the garden, creating an inviting space for relaxation and entertaining. The entire heating system is managed via Hive, allowing for individual room control in most of the rooms. On the first floor, the principal bedroom features a dressing area with fitted wardrobes and an elegant en-suite bathroom with Porcelanosa fittings. A second bedroom, also with its own en-suite, provides additional comfort, while a third double bedroom completes the sleeping spaces on this level. The main bathroom, finished with Porcelanosa fittings throughout, including a double bink, bath, and a heated towel radiator. Throughout the home, oak internal doors & wooden windows. The top floor offers two further bedrooms, each featuring Keylite windows fitted with integrated blinds. A spacious double bedroom and a dedicated office/ bedroom enjoy both a Keylite and a traditional wi