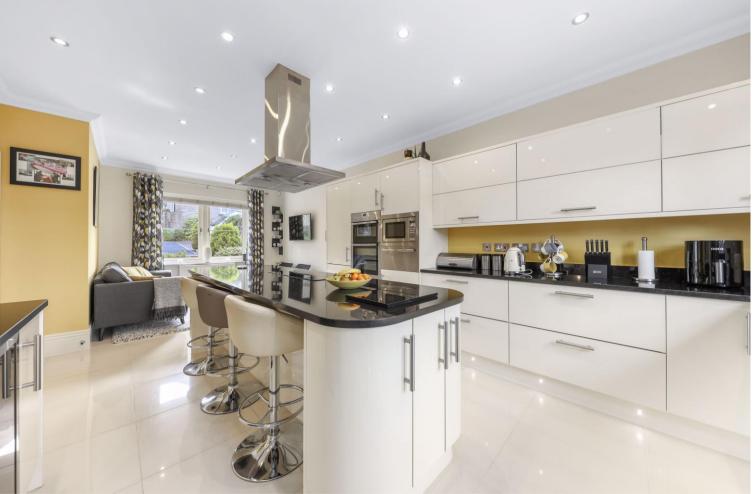

## 7 Limestone Croft

Matlock • Derbyshire • DE4 3SW

This beautifully crafted three-storey stone-built home with a slated roof forms part of an exclusive cul-de-sac development on the outskirts of town, offering both convenient access to local amenities and a gateway to the stunning surrounding countryside. With breathtaking views overlooking Matlock, this exceptional residence combines space, style, and modern convenience in a truly desirable setting. The ground floor welcomes you with a hallway featuring Amtico flooring and a useful storage cupboard beneath the stairs. To the left of the entrance hall is the kitchen, fitted with granite worktops and Neff appliances, including a microwave, warming drawer, double oven, single oven and grill, fridge freezer, wine fridge, dishwasher, and an induction hob. The kitchen benefits from a utility room at the rear, offering additional workspace with granite worktops, space for a washer and dryer, and direct garden access. Also positioned on the left of the entrance hallway is a fully tiled WC, complete with stylish Porcelanosa sink and fittings. On the right side of the entrance hallway is the spacious lounge diner, featuring an electric fireplace and patio doors leading to the garden, creating an inviting space for relaxation and entertaining. The entire heating system is managed via Hive, allowing for individual room control in most of the rooms. On the first floor, the principal bedroom features a dressing area with fitted wardrobes and an elegant en-suite bathroom with Porcelanosa fittings. A second bedroom, also with its own en-suite, provides additional comfort, while a third double bedroom completes the sleeping spaces on this level. The main bathroom, finished with Porcelanosa fittings throughout, including a double bink, bath, and a heated towel radiator. Throughout the home, oak internal doors & wooden windows. The top floor offers two further bedrooms, each featuring Keylite windows fitted with integrated blinds. A spacious double bedroom and a dedicated office/ bedroom enjoy both a Keylite and a traditional wi