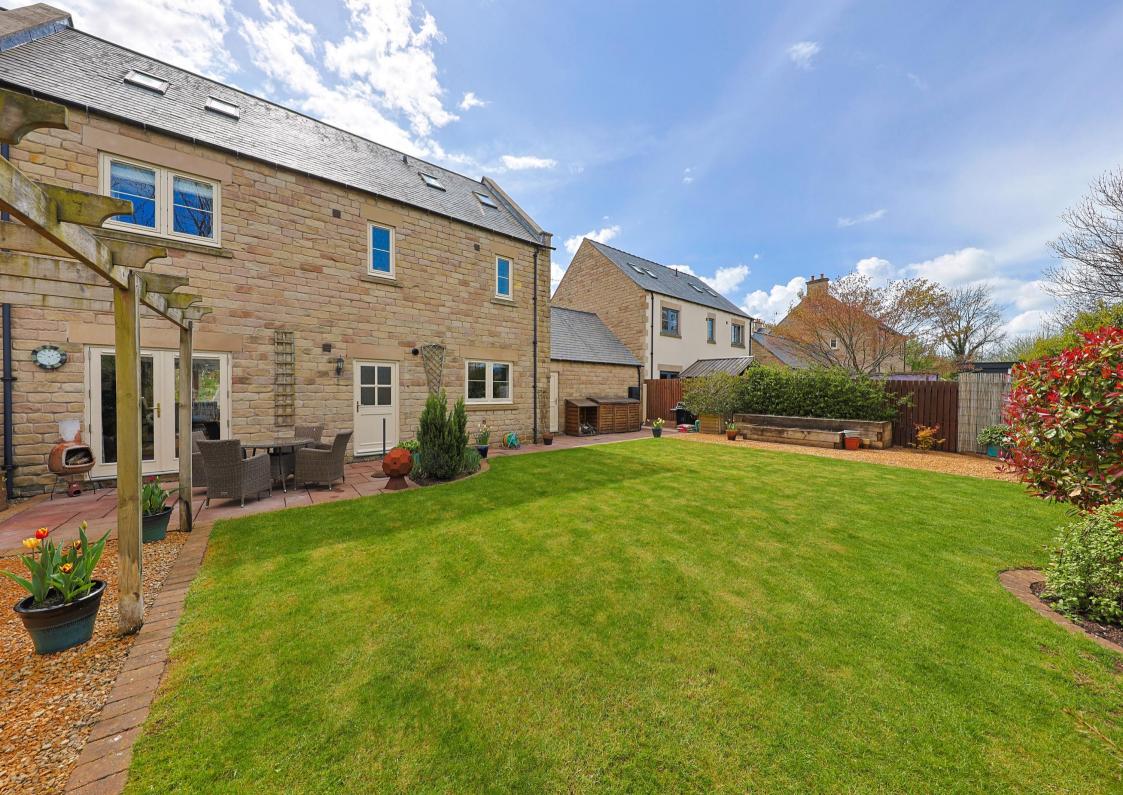

views at the front overlooking the farmers' field and is situated within the catchment area for excellent local schools.

## 7 Limestone Croft

Matlock • Derbyshire • DE4 3SW

This beautifully crafted three-storey stone-built home with a slated roof forms part of an exclusive cul-de-sac development on the outskirts of town, offering both convenient access to local amenities and a gateway to the stunning surrounding countryside. With breathtaking views overlooking Matlock, this exceptional residence combines space, style, and modern convenience in a truly desirable setting. The ground floor welcomes you with a hallway featuring Amtico flooring and a useful storage cupboard beneath the stairs. To the left of the entrance hall is the kitchen, fitted with granite worktops and Neff appliances, including a microwave, warming drawer, double oven, single oven and grill, fridge freezer, wine fridge, dishwasher, and an induction hob. The kitchen benefits from a utility room at the rear, offering additional workspace with granite worktops, space for a washer and dryer, and direct garden access. Also positioned on the left of the entrance hallway is a fully tiled WC, complete with stylish Porcelanosa sink and fittings. On the right side of the entrance hallway is the spacious lounge diner, featuring an electric fireplace and patio doors leading to the garden, creating an inviting space for relaxation and entertaining. The entire heating system is managed via Hive, allowing for individual room control in most of the rooms. On the first floor, the principal bedroom features a dressing area with fitted wardrobes and an elegant en-suite bathroom with Porcelanosa fittings. A second bedroom, also with its own en-suite, provides additional comfort, while a third double bedroom completes the sleeping spaces on this level. The main bathroom, finished with Porcelanosa fittings throughout, including a double bink, bath, and a heated towel radiator. Throughout the home, oak internal doors & wooden windows. The top floor offers two further bedrooms, each featuring Keylite windows fitted with integrated blinds. A spacious double bedroom and a dedicated office/ bedroom enjoy both a Keylite and a traditional wi