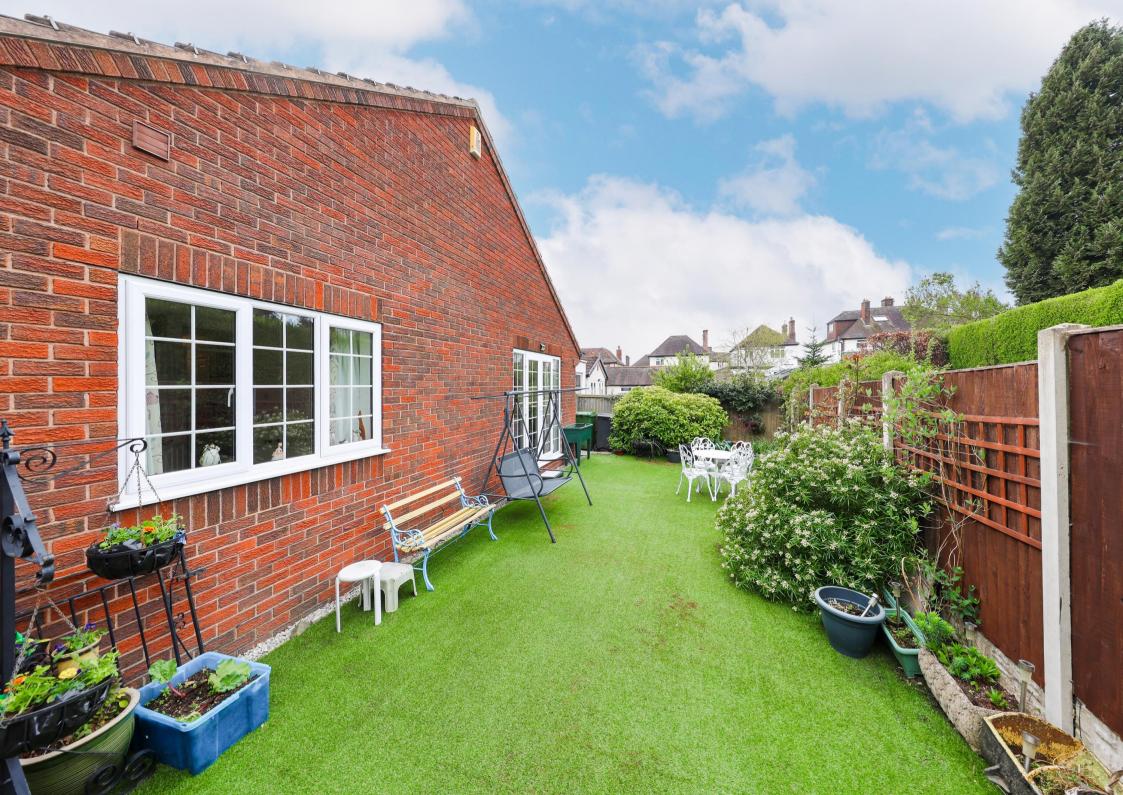

## **1a Queen Mary Road** Chesterfield • Derbyshire • S40 3LB

£350,000 to £375,000

This immaculately presented detached bungalow on Queen Mary Road offers spacious and well-appointed accommodation, ideal for those seeking comfortable single-storey living. Featuring a modern kitchen and bathroom, this property is designed for ease and convenience while still providing ample space to enjoy. The front-facing living room is generously sized, with a feature marble fireplace, inset lighting, and an electric fire that creates a warm and inviting atmosphere. The contemporary kitchen and dining area are fitted with high-gloss cabinetry, complementing work surfaces, and integrated appliances, including a fridge-freezer, dishwasher, washing machine, tumble dryer, electric oven, and a four-ring hob with a glass splashback and angled extractor hood. A UPVC door provides access to the side of the property. The bungalow has two well-proportioned double bedrooms, one of which benefits from French doors opening onto the rear garden. The modern four-piece bathroom includes a panelled bath, a separate shower cubicle with an electric shower, a wash hand basin with built-in storage, and a concealed cistern WC, complemented by an illuminated mirror cabinet, heated towel rail, and stylish tiling. Externally, the property includes an integral garage with power and lighting, alongside a driveway offering off-street parking. The enclosed west-facing rear garden is designed to be low-maintenance, making it perfect for relaxation, while the front garden is laid with decorative gravel and shrub beds, enhancing its kerb appeal. Located just off Chatsworth Road, the property is within easy reach of local shops, bars, and restaurants, and is just a short distance from Somersall Park. This bungalow presents an excellent opportunity for those looking to downsize or simply enjoy the ease of single-storey living in a prime location. Gas central heating is provided by a Worcester Boiler, and the property benefits from uPVC double-glazed windows and doors throughout. The total internal floor area measures approximately 109.3 sq.m

- Detached Bungalow
- Two Double Bedrooms
- Fitted Kitchen Featuring Integrated Appliances
- Large Living Room W/ Feature Fireplace
- Recently Installed Four Piece Bathroom

- Large Storage Cupboard
- Close to Amenities & Good Transport Links
- Integral Garage & Off-Road Parking
- Low Maintenance West-Facing Rear Garden
- EPC Rating: D / Council Tax Band: C