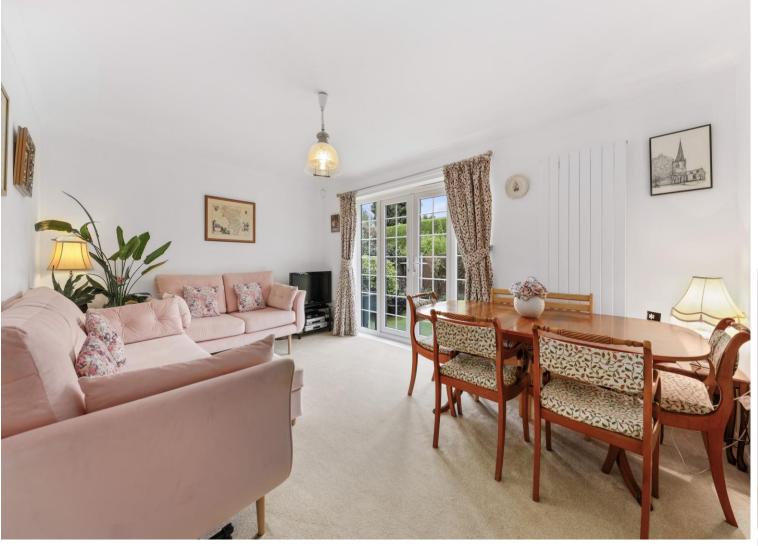

## **1a Queen Mary Road** Chesterfield • Derbyshire • S40 3LB

£350,000 to £375,000

This immaculately presented detached bungalow on Queen Mary Road offers spacious and well-appointed accommodation, ideal for those seeking comfortable single-storey living. Featuring a modern kitchen and bathroom, this property is designed for ease and convenience while still providing ample space to enjoy. The front-facing living room is generously sized, with a feature marble fireplace, inset lighting, and an electric fire that creates a warm and inviting atmosphere. The contemporary kitchen and dining area are fitted with high-gloss cabinetry, complementing work surfaces, and integrated appliances, including a fridge-freezer, dishwasher, washing machine, tumble dryer, electric oven, and a four-ring hob with a glass splashback and angled extractor hood. A UPVC door provides access to the side of the property. The bungalow has two well-proportioned double bedrooms, one of which benefits from French doors opening onto the rear garden. The modern four-piece bathroom includes a panelled bath, a separate shower cubicle with an electric shower, a wash hand basin with built-in storage, and a concealed cistern WC, complemented by an illuminated mirror cabinet, heated towel rail, and stylish tiling. Externally, the property includes an integral garage with power and lighting, alongside a driveway offering off-street parking. The enclosed west-facing rear garden is designed to be low-maintenance, making it perfect for relaxation, while the front garden is laid with decorative gravel and shrub beds, enhancing its kerb appeal. Located just off Chatsworth Road, the property is within easy reach of local shops, bars, and restaurants, and is just a short distance from Somersall Park. This bungalow presents an excellent opportunity for those looking to downsize or simply enjoy the ease of single-storey living in a prime location. Gas central heating is provided by a Worcester Boiler, and the property benefits from uPVC double-glazed windows and doors throughout. The total internal floor area measures approximately 109.3 sq.m

- Detached Bungalow
- Two Double Bedrooms
- Fitted Kitchen Featuring Integrated Appliances
- Large Living Room W/ Feature Fireplace
- Recently Installed Four Piece Bathroom

- Large Storage Cupboard
- Close to Amenities & Good Transport Links
- Integral Garage & Off-Road Parking
- Low Maintenance West-Facing Rear Garden
- EPC Rating: D / Council Tax Band: C