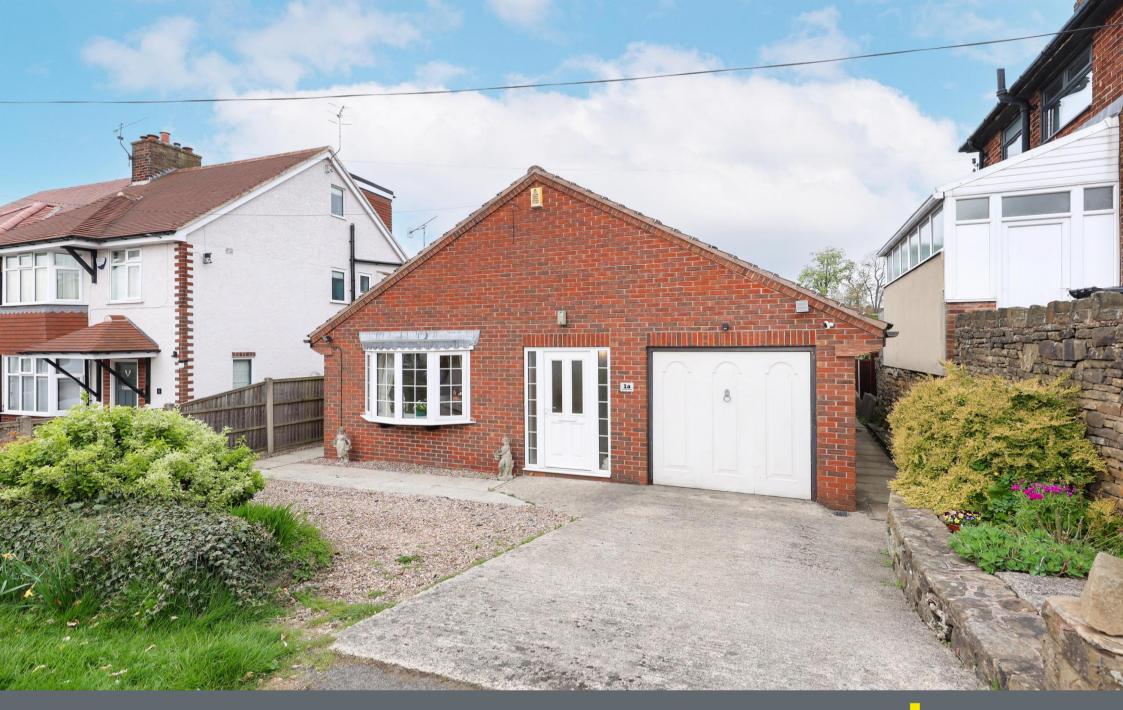

## **1a Queen Mary Road** Chesterfield • Derbyshire • S40 3LB

£350,000 to £375,000

This immaculately presented detached bungalow on Queen Mary Road offers spacious and well-appointed accommodation, ideal for those seeking comfortable single-storey living. Featuring a modern kitchen and bathroom, this property is designed for ease and convenience while still providing ample space to enjoy. The front-facing living room is generously sized, with a feature marble fireplace, inset lighting, and an electric fire that creates a warm and inviting atmosphere. The contemporary kitchen and dining area are fitted with high-gloss cabinetry, complementing work surfaces, and integrated appliances, including a fridge-freezer, dishwasher, washing machine, tumble dryer, electric oven, and a four-ring hob with a glass splashback and angled extractor hood. A UPVC door provides access to the side of the property. The bungalow has two well-proportioned double bedrooms, one of which benefits from French doors opening onto the rear garden. The modern four-piece bathroom includes a panelled bath, a separate shower cubicle with an electric shower, a wash hand basin with built-in storage, and a concealed cistern WC, complemented by an illuminated mirror cabinet, heated towel rail, and stylish tiling. Externally, the property includes an integral garage with power and lighting, alongside a driveway offering off-street parking. The enclosed west-facing rear garden is designed to be low-maintenance, making it perfect for relaxation, while the front garden is laid with decorative gravel and shrub beds, enhancing its kerb appeal. Located just off Chatsworth Road, the property is within easy reach of local shops, bars, and restaurants, and is just a short distance from Somersall Park. This bungalow presents an excellent opportunity for those looking to downsize or simply enjoy the ease of single-storey living in a prime location. Gas central heating is provided by a Worcester Boiler, and the property benefits from uPVC double-glazed windows and doors throughout. The total internal floor area measures approximately 109.3 sq.m

- Detached Bungalow
- Two Double Bedrooms
- Fitted Kitchen Featuring Integrated Appliances
- Large Living Room W/ Feature Fireplace
- Recently Installed Four Piece Bathroom

- Large Storage Cupboard
- Close to Amenities & Good Transport Links
- Integral Garage & Off-Road Parking
- Low Maintenance West-Facing Rear Garden
- EPC Rating: D / Council Tax Band: C