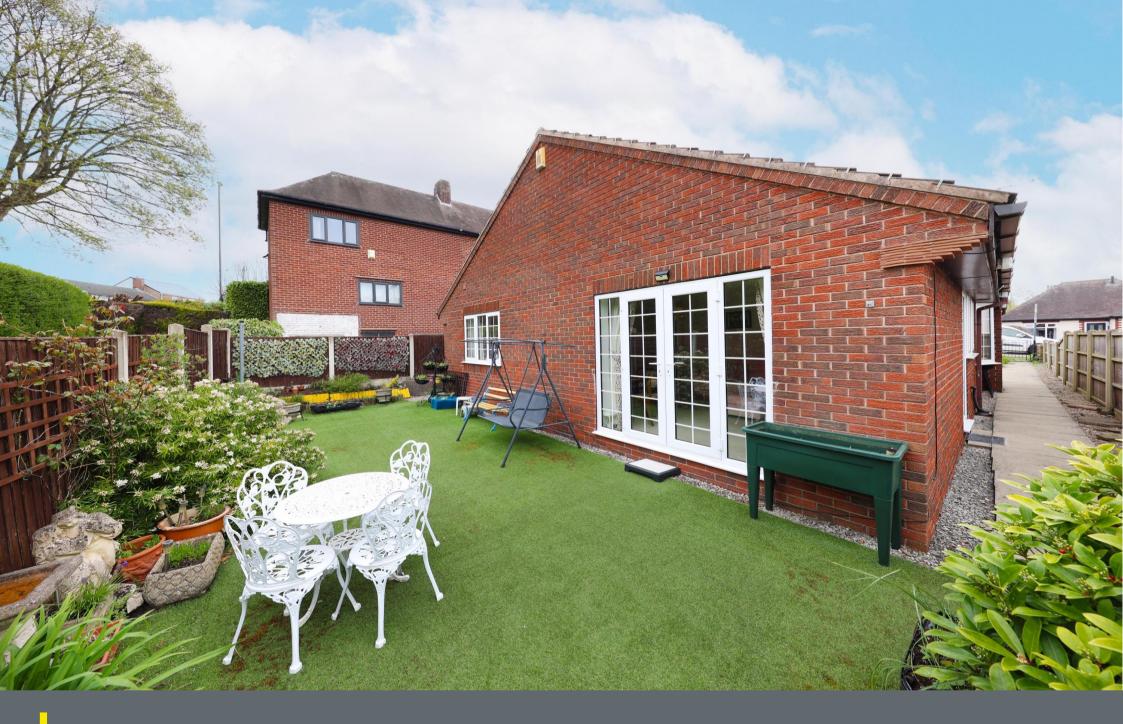

## **1a Queen Mary Road** Chesterfield • Derbyshire • S40 3LB

£350,000 to £375,000

This immaculately presented detached bungalow on Queen Mary Road offers spacious and well-appointed accommodation, ideal for those seeking comfortable single-storey living. Featuring a modern kitchen and bathroom, this property is designed for ease and convenience while still providing ample space to enjoy. The front-facing living room is generously sized, with a feature marble fireplace, inset lighting, and an electric fire that creates a warm and inviting atmosphere. The contemporary kitchen and dining area are fitted with high-gloss cabinetry, complementing work surfaces, and integrated appliances, including a fridge-freezer, dishwasher, washing machine, tumble dryer, electric oven, and a four-ring hob with a glass splashback and angled extractor hood. A UPVC door provides access to the side of the property. The bungalow has two well-proportioned double bedrooms, one of which benefits from French doors opening onto the rear garden. The modern four-piece bathroom includes a panelled bath, a separate shower cubicle with an electric shower, a wash hand basin with built-in storage, and a concealed cistern WC, complemented by an illuminated mirror cabinet, heated towel rail, and stylish tiling. Externally, the property includes an integral garage with power and lighting, alongside a driveway offering off-street parking. The enclosed west-facing rear garden is designed to be low-maintenance, making it perfect for relaxation, while the front garden is laid with decorative gravel and shrub beds, enhancing its kerb appeal. Located just off Chatsworth Road, the property is within easy reach of local shops, bars, and restaurants, and is just a short distance from Somersall Park. This bungalow presents an excellent opportunity for those looking to downsize or simply enjoy the ease of single-storey living in a prime location. Gas central heating is provided by a Worcester Boiler, and the property benefits from uPVC double-glazed windows and doors throughout. The total internal floor area measures approximately 109.3 sq.m