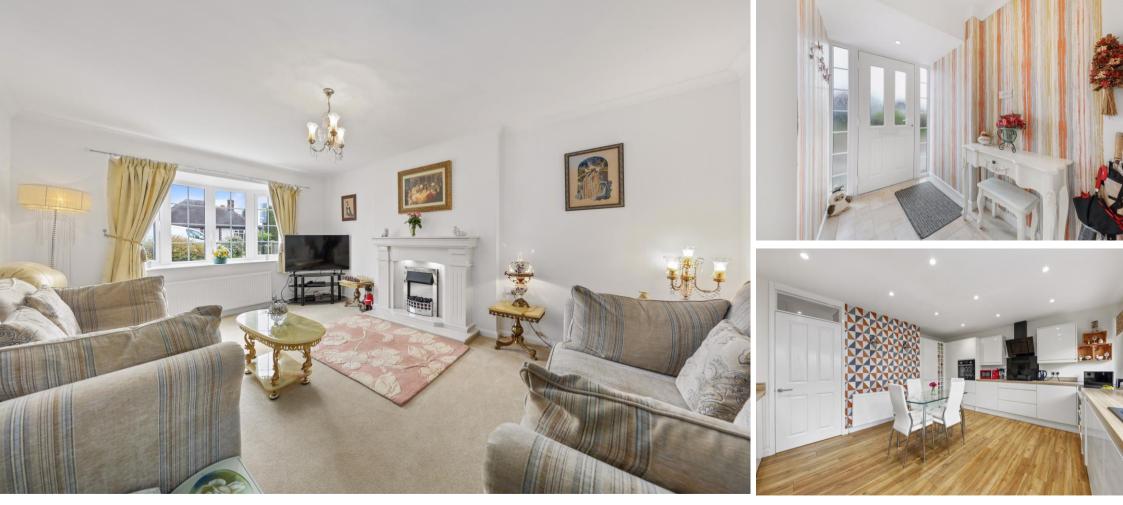

## **1a Queen Mary Road** Chesterfield • Derbyshire • S40 3LB

£350,000 to £375,000

This immaculately presented detached bungalow on Queen Mary Road offers spacious and well-appointed accommodation, ideal for those seeking comfortable single-storey living. Featuring a modern kitchen and bathroom, this property is designed for ease and convenience while still providing ample space to enjoy. The front-facing living room is generously sized, with a feature marble fireplace, inset lighting, and an electric fire that creates a warm and inviting atmosphere. The contemporary kitchen and dining area are fitted with high-gloss cabinetry, complementing work surfaces, and integrated appliances, including a fridge-freezer, dishwasher, washing machine, tumble dryer, electric oven, and a four-ring hob with a glass splashback and angled extractor hood. A UPVC door provides access to the side of the property. The bungalow has two well-proportioned double bedrooms, one of which benefits from French doors opening onto the rear garden. The modern four-piece bathroom includes a panelled bath, a separate shower cubicle with an electric shower, a wash hand basin with built-in storage, and a concealed cistern WC, complemented by an illuminated mirror cabinet, heated towel rail, and stylish tiling. Externally, the property includes an integral garage with power and lighting, alongside a driveway offering off-street parking. The enclosed west-facing rear garden is designed to be low-maintenance, making it perfect for relaxation, while the front garden is laid with decorative gravel and shrub beds, enhancing its kerb appeal. Located just off Chatsworth Road, the property is within easy reach of local shops, bars, and restaurants, and is just a short distance from Somersall Park. This bungalow presents an excellent opportunity for those looking to downsize or simply enjoy the ease of single-storey living in a prime location. Gas central heating is provided by a Worcester Boiler, and the property benefits from uPVC double-glazed windows and doors throughout. The total internal floor area measures approximately 109.3 sq.m