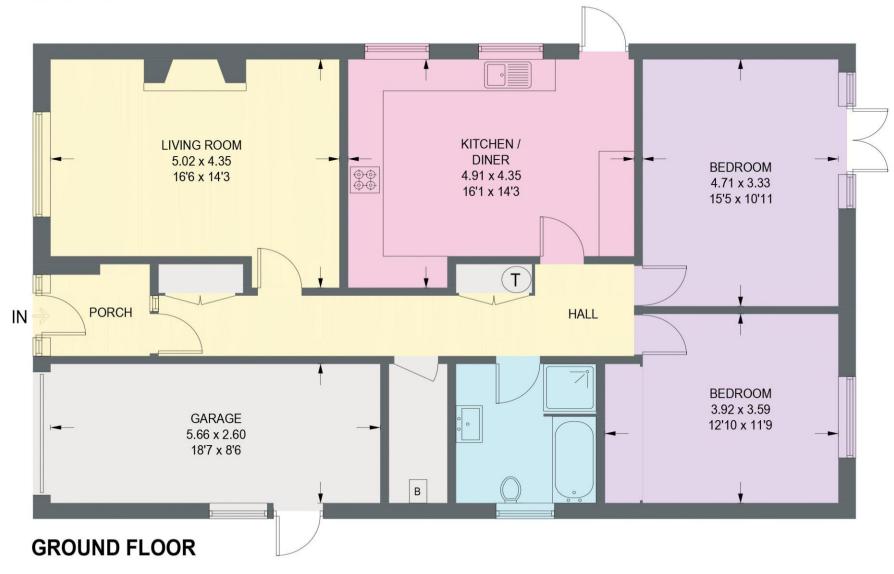

## **1A QUEEN MARY ROAD**

APPROXIMATE GROSS INTERNAL AREA = 98.3 SQ M / 1058 SQ FT GARAGE = 15.1 SQ M / 162 SQ FT TOTAL = 113.4 SQ M / 1220 SQ FT

Illustration for identification purposes only, measurements are approximate, not to scale. (ID1193570)