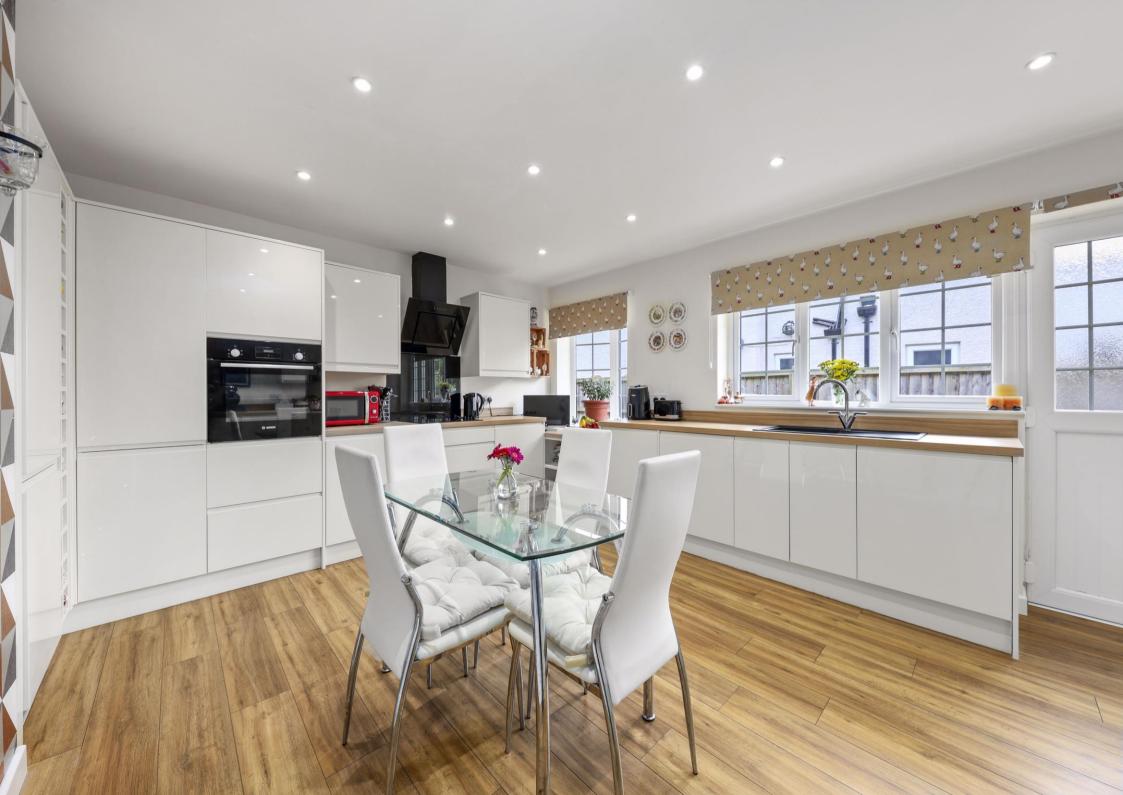

## **1a Queen Mary Road** Chesterfield • Derbyshire • S40 3LB

£350,000 to £375,000

This immaculately presented detached bungalow on Queen Mary Road offers spacious and well-appointed accommodation, ideal for those seeking comfortable single-storey living. Featuring a modern kitchen and bathroom, this property is designed for ease and convenience while still providing ample space to enjoy. The front-facing living room is generously sized, with a feature marble fireplace, inset lighting, and an electric fire that creates a warm and inviting atmosphere. The contemporary kitchen and dining area are fitted with high-gloss cabinetry, complementing work surfaces, and integrated appliances, including a fridge-freezer, dishwasher, washing machine, tumble dryer, electric oven, and a four-ring hob with a glass splashback and angled extractor hood. A UPVC door provides access to the side of the property. The bungalow has two well-proportioned double bedrooms, one of which benefits from French doors opening onto the rear garden. The modern four-piece bathroom includes a panelled bath, a separate shower cubicle with an electric shower, a wash hand basin with built-in storage, and a concealed cistern WC, complemented by an illuminated mirror cabinet, heated towel rail, and stylish tiling. Externally, the property includes an integral garage with power and lighting, alongside a driveway offering off-street parking. The enclosed west-facing rear garden is designed to be low-maintenance, making it perfect for relaxation, while the front garden is laid with decorative gravel and shrub beds, enhancing its kerb appeal. Located just off Chatsworth Road, the property is within easy reach of local shops, bars, and restaurants, and is just a short distance from Somersall Park. This bungalow presents an excellent opportunity for those looking to downsize or simply enjoy the ease of single-storey living in a prime location. Gas central heating is provided by a Worcester Boiler, and the property benefits from uPVC double-glazed windows and doors throughout. The total internal floor area measures approximately 109.3 sq.m