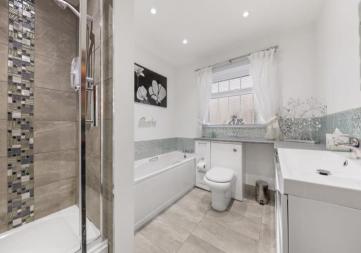

## **1a Queen Mary Road** Chesterfield • Derbyshire • S40 3LB

£350,000 to £375,000

This immaculately presented detached bungalow on Queen Mary Road offers spacious and well-appointed accommodation, ideal for those seeking comfortable single-storey living. Featuring a modern kitchen and bathroom, this property is designed for ease and convenience while still providing ample space to enjoy. The front-facing living room is generously sized, with a feature marble fireplace, inset lighting, and an electric fire that creates a warm and inviting atmosphere. The contemporary kitchen and dining area are fitted with high-gloss cabinetry, complementing work surfaces, and integrated appliances, including a fridge-freezer, dishwasher, washing machine, tumble dryer, electric oven, and a four-ring hob with a glass splashback and angled extractor hood. A UPVC door provides access to the side of the property. The bungalow has two well-proportioned double bedrooms, one of which benefits from French doors opening onto the rear garden. The modern four-piece bathroom includes a panelled bath, a separate shower cubicle with an electric shower, a wash hand basin with built-in storage, and a concealed cistern WC, complemented by an illuminated mirror cabinet, heated towel rail, and stylish tiling. Externally, the property includes an integral garage with power and lighting, alongside a driveway offering off-street parking. The enclosed west-facing rear garden is designed to be low-maintenance, making it perfect for relaxation, while the front garden is laid with decorative gravel and shrub beds, enhancing its kerb appeal. Located just off Chatsworth Road, the property is within easy reach of local shops, bars, and restaurants, and is just a short distance from Somersall Park. This bungalow presents an excellent opportunity for those looking to downsize or simply enjoy the ease of single-storey living in a prime location. Gas central heating is provided by a Worcester Boiler, and the property benefits from uPVC double-glazed windows and doors throughout. The total internal floor area measures approximately 109.3 sq.m

- Detached Bungalow
- Two Double Bedrooms
- Fitted Kitchen Featuring Integrated Appliances
- Large Living Room W/ Feature Fireplace
- Recently Installed Four Piece Bathroom

- Large Storage Cupboard
- Close to Amenities & Good Transport Links
- Integral Garage & Off-Road Parking
- Low Maintenance West-Facing Rear Garden
- EPC Rating: D / Council Tax Band: C