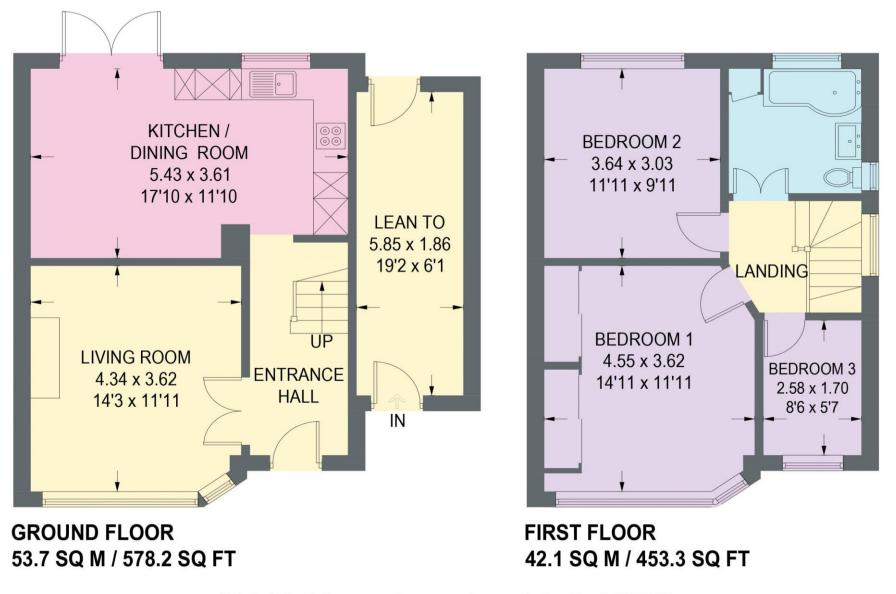

## **27 HAWKSLEY AVENUE**

APPROXIMATE GROSS INTERNAL AREA = 95.8 SQ M / 1031.5 SQ FT

Illustration for identification purposes only, measurements are approximate, not to scale. (ID1192345)

31 West Bars, Chesterfield, S40 1AG chesterfield@haushomes.co.uk haushomes.co.uk