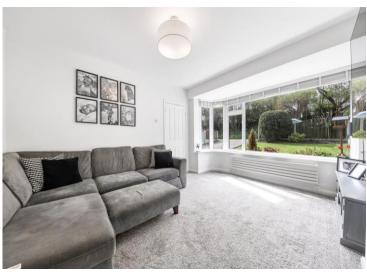

## £240,000 to £250,000

This exceptionally well-presented three-bedroom semi-detached property is situated in a sought-after location, offering stylish and modern living throughout. Upon entering, the welcoming hallway leads to a bright and spacious front-facing living room, featuring a bay window that fills the space with natural light. To the rear, the contemporary open-plan kitchen and dining area is beautifully finished, boasting a double oven, fridge freezer, induction hob, extractor fan, wine cooler, and integrated washing machine. Thoughtfully designed storage cupboards provide practical convenience, while patio doors open onto the garden, seamlessly connecting indoor and outdoor living. Upstairs, you'll find two well-proportioned double bedrooms, including a principal bedroom with a bay window and fitted wardrobes. A versatile third bedroom serves as an ideal nursery or study. The stylish three-piece bathroom has been recently installed, tiled, and features modern fixtures and a useful storage cupboard. Outside, the generous rear garden is perfect for relaxing and entertaining, with two decked areas—one immediately accessible from the dining space and another at the bottom of the garden. A large lean-to storage area sits to the side of the property, offering additional practical space. To the front, off-road parking is available for multiple vehicles. Conveniently located within walking distance of the town centre, this property benefits from excellent transport links and bus services, as well as easy access to a variety of local amenities. EPC TBC / Council Tax Band B