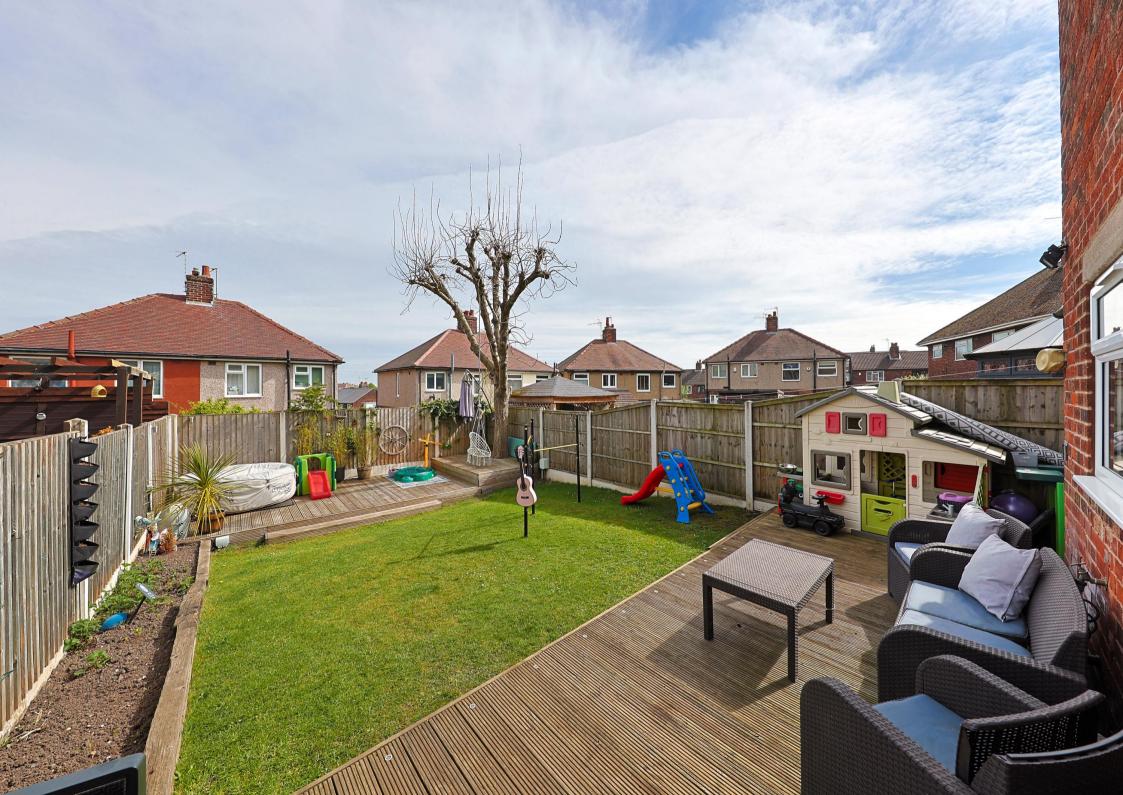

## £240,000 to £250,000

This exceptionally well-presented three-bedroom semi-detached property is situated in a sought-after location, offering stylish and modern living throughout. Upon entering, the welcoming hallway leads to a bright and spacious front-facing living room, featuring a bay window that fills the space with natural light. To the rear, the contemporary open-plan kitchen and dining area is beautifully finished, boasting a double oven, fridge freezer, induction hob, extractor fan, wine cooler, and integrated washing machine. Thoughtfully designed storage cupboards provide practical convenience, while patio doors open onto the garden, seamlessly connecting indoor and outdoor living. Upstairs, you'll find two well-proportioned double bedrooms, including a principal bedroom with a bay window and fitted wardrobes. A versatile third bedroom serves as an ideal nursery or study. The stylish three-piece bathroom has been recently installed, tiled, and features modern fixtures and a useful storage cupboard. Outside, the generous rear garden is perfect for relaxing and entertaining, with two decked areas—one immediately accessible from the dining space and another at the bottom of the garden. A large lean-to storage area sits to the side of the property, offering additional practical space. To the front, off-road parking is available for multiple vehicles. Conveniently located within walking distance of the town centre, this property benefits from excellent transport links and bus services, as well as easy access to a variety of local amenities. EPC TBC / Council Tax Band B