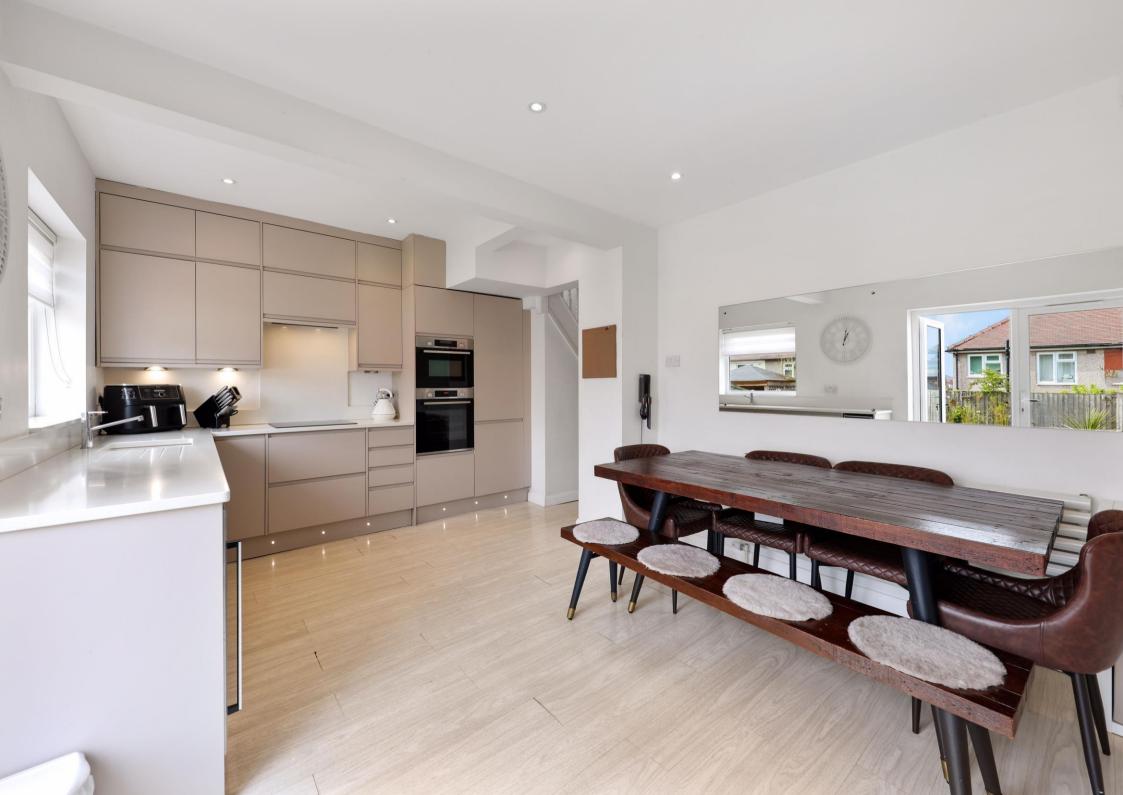

## £240,000 to £250,000

This exceptionally well-presented three-bedroom semi-detached property is situated in a sought-after location, offering stylish and modern living throughout. Upon entering, the welcoming hallway leads to a bright and spacious front-facing living room, featuring a bay window that fills the space with natural light. To the rear, the contemporary open-plan kitchen and dining area is beautifully finished, boasting a double oven, fridge freezer, induction hob, extractor fan, wine cooler, and integrated washing machine. Thoughtfully designed storage cupboards provide practical convenience, while patio doors open onto the garden, seamlessly connecting indoor and outdoor living. Upstairs, you'll find two well-proportioned double bedrooms, including a principal bedroom with a bay window and fitted wardrobes. A versatile third bedroom serves as an ideal nursery or study. The stylish three-piece bathroom has been recently installed, tiled, and features modern fixtures and a useful storage cupboard. Outside, the generous rear garden is perfect for relaxing and entertaining, with two decked areas—one immediately accessible from the dining space and another at the bottom of the garden. A large lean-to storage area sits to the side of the property, offering additional practical space. To the front, off-road parking is available for multiple vehicles. Conveniently located within walking distance of the town centre, this property benefits from excellent transport links and bus services, as well as easy access to a variety of local amenities. EPC TBC / Council Tax Band B

- Semi-Detached House
- Three Bedroomed
- Recently Installed Kitchen W/ Fitted Appliances
- Open Plan Kitchen-Diner
- Three Piece Bathroom

- Bay-Windowed Living Room
- Modernised Throughout
- Fitted Wardrobes in Principal Bedroom
- Walking Distance To Town Centre & Local Amenities