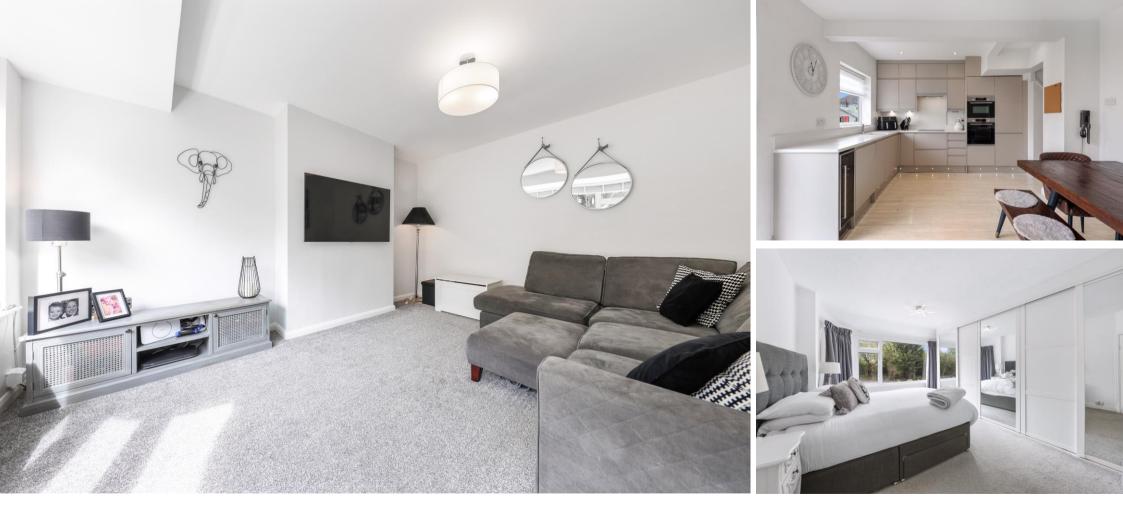

## £240,000 to £250,000

This exceptionally well-presented three-bedroom semi-detached property is situated in a sought-after location, offering stylish and modern living throughout. Upon entering, the welcoming hallway leads to a bright and spacious front-facing living room, featuring a bay window that fills the space with natural light. To the rear, the contemporary open-plan kitchen and dining area is beautifully finished, boasting a double oven, fridge freezer, induction hob, extractor fan, wine cooler, and integrated washing machine. Thoughtfully designed storage cupboards provide practical convenience, while patio doors open onto the garden, seamlessly connecting indoor and outdoor living. Upstairs, you'll find two well-proportioned double bedrooms, including a principal bedroom with a bay window and fitted wardrobes. A versatile third bedroom serves as an ideal nursery or study. The stylish three-piece bathroom has been recently installed, tiled, and features modern fixtures and a useful storage cupboard. Outside, the generous rear garden is perfect for relaxing and entertaining, with two decked areas—one immediately accessible from the dining space and another at the bottom of the garden. A large lean-to storage area sits to the side of the property, offering additional practical space. To the front, off-road parking is available for multiple vehicles. Conveniently located within walking distance of the town centre, this property benefits from excellent transport links and bus services, as well as easy access to a variety of local amenities. EPC TBC / Council Tax Band B

- Semi-Detached House
- Three Bedroomed
- Recently Installed Kitchen W/ Fitted Appliances
- Open Plan Kitchen-Diner
- Three Piece Bathroom

- Bay-Windowed Living Room
- Modernised Throughout
- Fitted Wardrobes in Principal Bedroom
- Walking Distance To Town Centre & Local Amenities