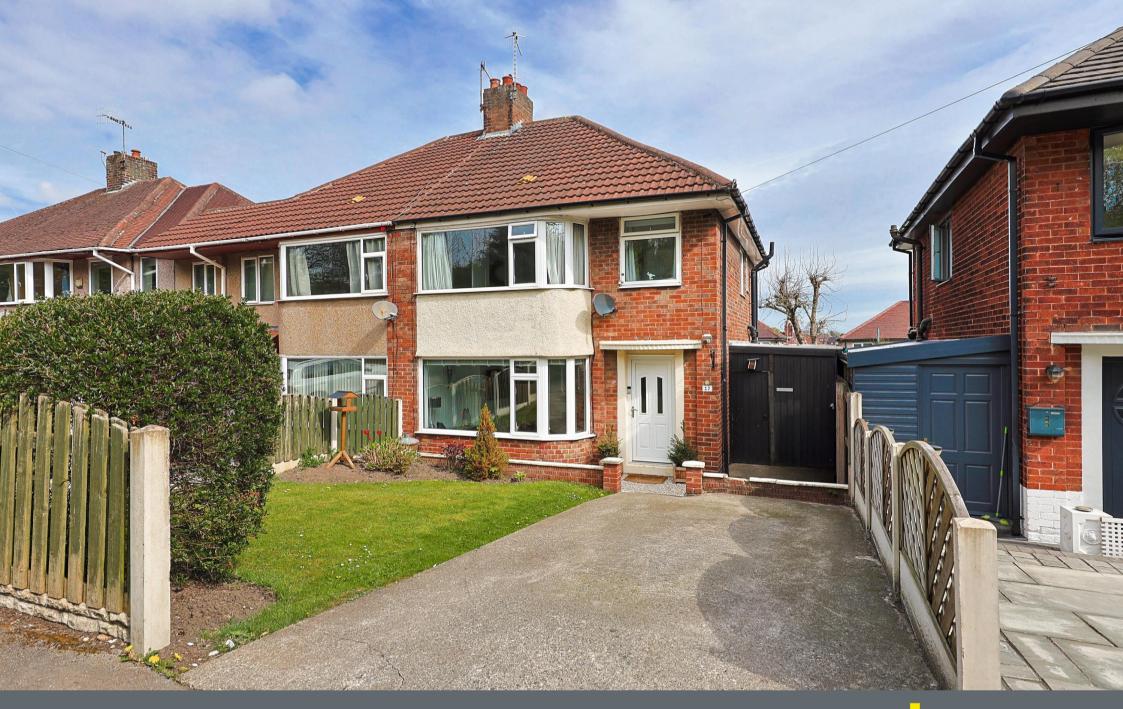

## 27 Hawksley Avenue

Chesterfield • Derbyshire • S40 4TJ

## £240,000 to £250,000

This exceptionally well-presented three-bedroom semi-detached property is situated in a sought-after location, offering stylish and modern living throughout. Upon entering, the welcoming hallway leads to a bright and spacious front-facing living room, featuring a bay window that fills the space with natural light. To the rear, the contemporary open-plan kitchen and dining area is beautifully finished, boasting a double oven, fridge freezer, induction hob, extractor fan, wine cooler, and integrated washing machine. Thoughtfully designed storage cupboards provide practical convenience, while patio doors open onto the garden, seamlessly connecting indoor and outdoor living. Upstairs, you'll find two well-proportioned double bedrooms, including a principal bedroom with a bay window and fitted wardrobes. A versatile third bedroom serves as an ideal nursery or study. The stylish three-piece bathroom has been recently installed, tiled, and features modern fixtures and a useful storage cupboard. Outside, the generous rear garden is perfect for relaxing and entertaining, with two decked areas—one immediately accessible from the dining space and another at the bottom of the garden. A large lean-to storage area sits to the side of the property, offering additional practical space. To the front, off-road parking is available for multiple vehicles. Conveniently located within walking distance of the town centre, this property benefits from excellent transport links and bus services, as well as easy access to a variety of local amenities. EPC TBC / Council Tax Band B

- Semi-Detached House
- Three Bedroomed
- Recently Installed Kitchen W/ Fitted Appliances
- Open Plan Kitchen-Diner
- Three Piece Bathroom

- Bay-Windowed Living Room
- Modernised Throughout
- Fitted Wardrobes in Principal Bedroom
- Walking Distance To Town Centre & Local Amenities