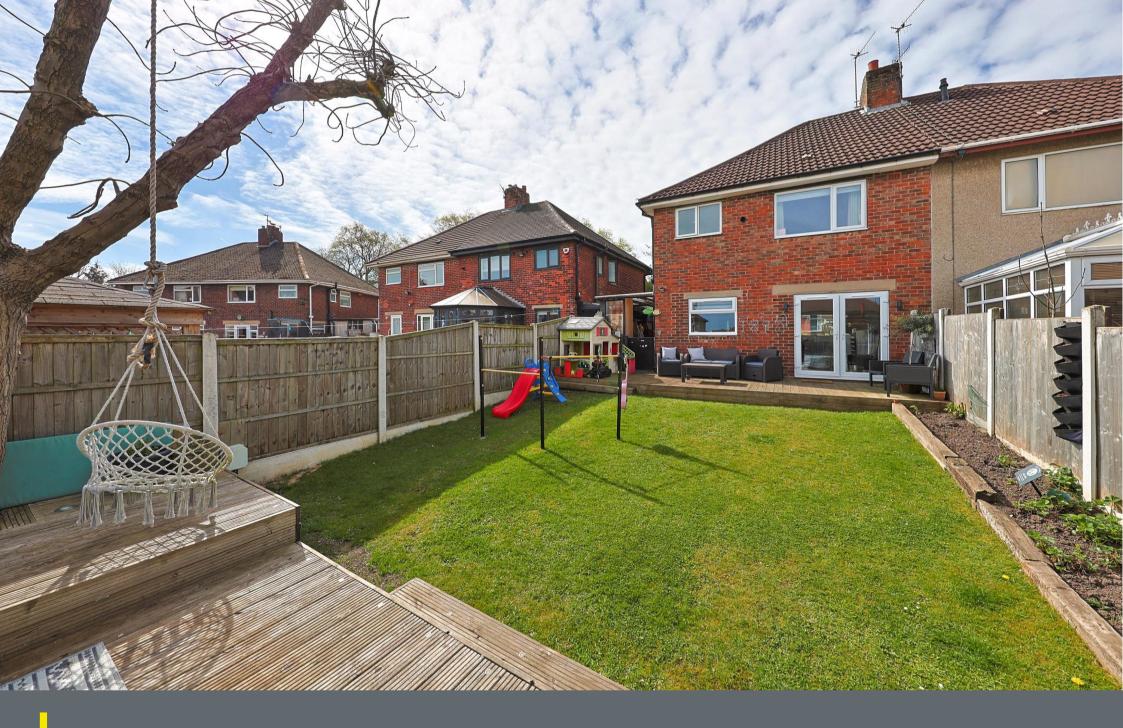

## £240,000 to £250,000

This exceptionally well-presented three-bedroom semi-detached property is situated in a sought-after location, offering stylish and modern living throughout. Upon entering, the welcoming hallway leads to a bright and spacious front-facing living room, featuring a bay window that fills the space with natural light. To the rear, the contemporary open-plan kitchen and dining area is beautifully finished, boasting a double oven, fridge freezer, induction hob, extractor fan, wine cooler, and integrated washing machine. Thoughtfully designed storage cupboards provide practical convenience, while patio doors open onto the garden, seamlessly connecting indoor and outdoor living. Upstairs, you'll find two well-proportioned double bedrooms, including a principal bedroom with a bay window and fitted wardrobes. A versatile third bedroom serves as an ideal nursery or study. The stylish three-piece bathroom has been recently installed, tiled, and features modern fixtures and a useful storage cupboard. Outside, the generous rear garden is perfect for relaxing and entertaining, with two decked areas—one immediately accessible from the dining space and another at the bottom of the garden. A large lean-to storage area sits to the side of the property, offering additional practical space. To the front, off-road parking is available for multiple vehicles. Conveniently located within walking distance of the town centre, this property benefits from excellent transport links and bus services, as well as easy access to a variety of local amenities. EPC TBC / Council Tax Band B