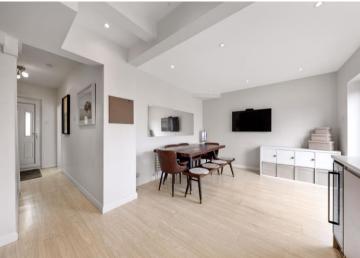

## £240,000 to £250,000

This exceptionally well-presented three-bedroom semi-detached property is situated in a sought-after location, offering stylish and modern living throughout. Upon entering, the welcoming hallway leads to a bright and spacious front-facing living room, featuring a bay window that fills the space with natural light. To the rear, the contemporary open-plan kitchen and dining area is beautifully finished, boasting a double oven, fridge freezer, induction hob, extractor fan, wine cooler, and integrated washing machine. Thoughtfully designed storage cupboards provide practical convenience, while patio doors open onto the garden, seamlessly connecting indoor and outdoor living. Upstairs, you'll find two well-proportioned double bedrooms, including a principal bedroom with a bay window and fitted wardrobes. A versatile third bedroom serves as an ideal nursery or study. The stylish three-piece bathroom has been recently installed, tiled, and features modern fixtures and a useful storage cupboard. Outside, the generous rear garden is perfect for relaxing and entertaining, with two decked areas—one immediately accessible from the dining space and another at the bottom of the garden. A large lean-to storage area sits to the side of the property, offering additional practical space. To the front, off-road parking is available for multiple vehicles. Conveniently located within walking distance of the town centre, this property benefits from excellent transport links and bus services, as well as easy access to a variety of local amenities. EPC TBC / Council Tax Band B