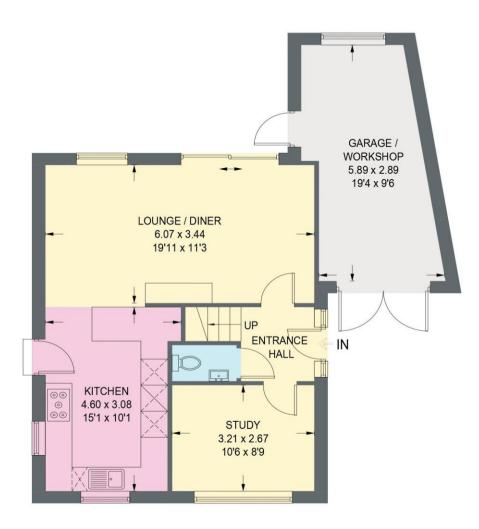

## **19 DEERLANDS ROAD**

APPROXIMATE GROSS INTERNAL AREA = 123.9 SQ M / 1333.9 SQ FT

LOCATION / ORIENTATION)

**GROUND FLOOR** 74.5 SQ M / 802.2 SQ FT 49.4 SQ M / 531.8 SQ FT

Illustration for identification purposes only, measurements are approximate, not to scale. (ID1187469)