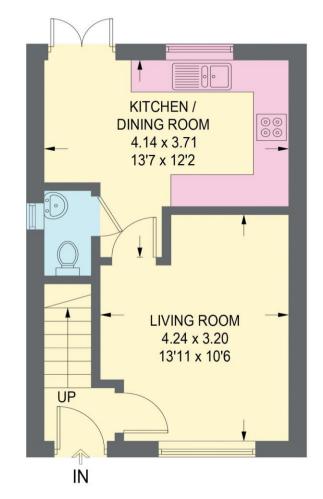

## 9 HONEYDEW WAY

APPROXIMATE GROSS INTERNAL AREA = 78.9 SQ M / 850 SQ FT

GROUND FLOOR 30.0 SQ M / 323 SQ FT

FIRST FLOOR 29.7 SQ M / 320 SQ FT

Illustration for identification purposes only, measurements are approximate, not to scale.