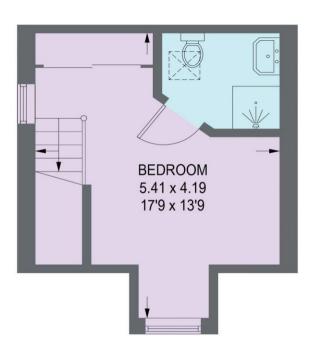

further facilities. Excellent local walks through the Moss Valley and outdoor pursuits at Rother valley Country Park. Mosborough boasts excellent links to both the M1 Motorway networks and Sheffield City Centre.





- Modern Brick Built Semi Detached House
- 3 Bedrooms & 2 Bathrooms
- Sought After Development
- Stylishly Presented Throughout
- Cul-de-Sac Location in Mosborough, S20

- Excellent Transport Links & Local Amenities
- Landscaped Rear Garden & Patio
- Driveway Creating Off Street Parking
- Freehold
- Council Tax Band C, EPC Rating B





## 9 HONEYDEW WAY

APPROXIMATE GROSS INTERNAL AREA = 78.9 SQ M / 850 SQ FT



GROUND FLOOR 30.0 SQ M / 323 SQ FT



FIRST FLOOR 29.7 SQ M / 320 SQ FT

Illustration for identification purposes only, measurements are approximate, not to scale.



SECOND FLOOR 19.2 SQ M / 207 SQ FT