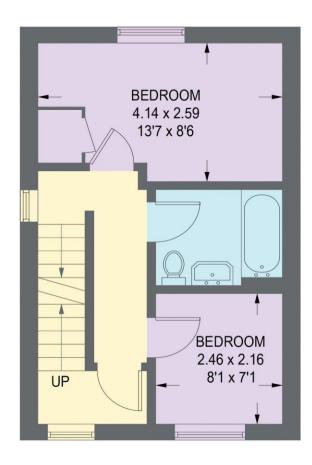

## 9 HONEYDEW WAY

APPROXIMATE GROSS INTERNAL AREA = 78.9 SQ M / 850 SQ FT

GROUND FLOOR 30.0 SQ M / 323 SQ FT

FIRST FLOOR 29.7 SQ M / 320 SQ FT

Illustration for identification purposes only, measurements are approximate, not to scale.