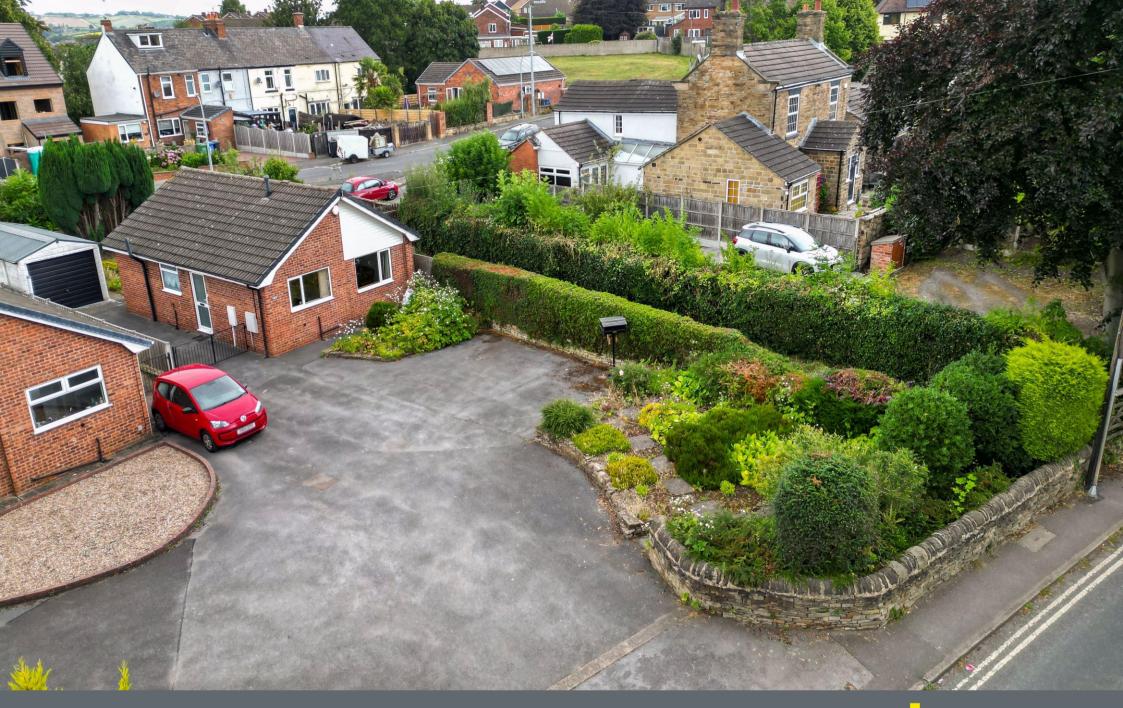

## 140 Station Road

Brimington • Chesterfield • S43 1LU £199,950

Set within an exclusive development of just three bungalows on a generous plot, this two-bedroom detached bungalow is offered with no onward chain. Conveniently located, it is only a short drive from the town centre, local shops, and amenities. While the property would benefit from some internal modernisation, it has been well maintained overall. The kitchen features ample storage cupboards and space for a cooker and fridge-freezer. Additional highlights include a spacious living room, a principal bedroom with fitted wardrobes, a second bedroom also with fitted wardrobes & a three-piece bathroom. Externally, the front of the property boasts off-road parking for multiple vehicles, accompanied by a well-maintained garden area. To the rear, there is a spacious garden featuring both lawn and patio areas, which extend to the side of the property. The outdoor space also includes a detached garage, offering additional convenience and storage options. EPC Rating: D / Council Tax Band: B

- Detached Bungalow
- Two Bedroomed
- Detached Garage
- Off Road Parking
- Large Plot

- Requires Some Cosmetic Upgrades
- Bespoke Development of Three Bungalows
- No Onward Chain
- Short Drive to Chesterfield Town Centre
- EPC Rating D / Council Tax Band B