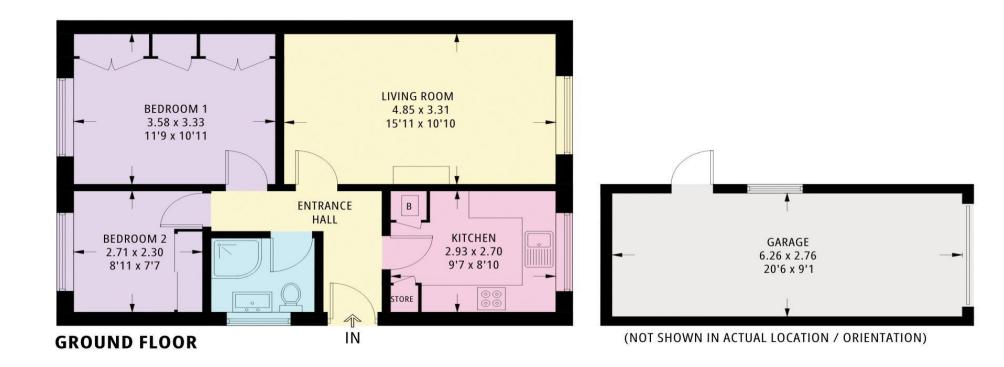

## **140 STATION ROAD**

APPROXIMATE GROSS INTERNAL AREA = 70.0 SQ M / 753.6 SQ FT

Illustration for identification purposes only, measurements are approximate, not to scale. (ID1179251)

IMPORTANT: we would like to inform prospective purchasers that these sales particulars have been prepared as a general guide only. A detailed survey has not been carried out, nor the services, appliances and fittings tested. Room sizes should not be relied upon for furnishing purposes and are approximate. If floor plans are included, they are for guidance only and illustration purposes only and may not be to scale. If there are any important matters likely to affect your decision to buy, please contact us before viewing the property.