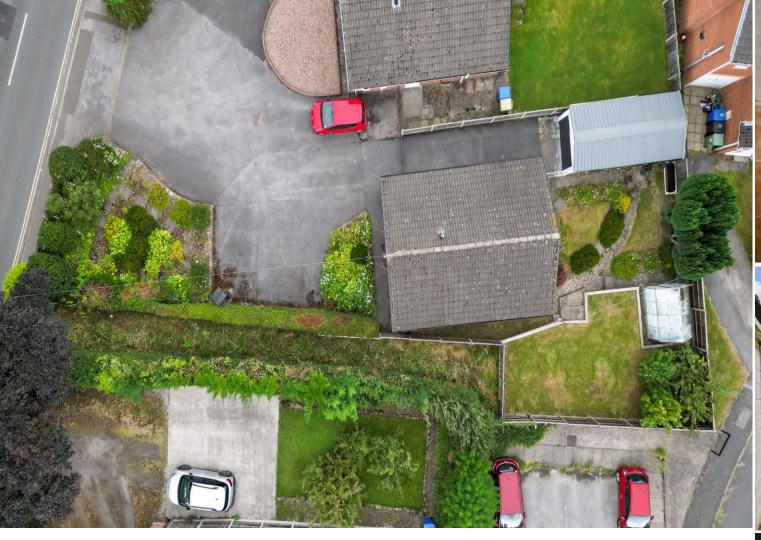

## 140 Station Road

Brimington • Chesterfield • S43 1LU £199,950

Set within an exclusive development of just three bungalows on a generous plot, this two-bedroom detached bungalow is offered with no onward chain. Conveniently located, it is only a short drive from the town centre, local shops, and amenities. While the property would benefit from some internal modernisation, it has been well maintained overall. The kitchen features ample storage cupboards and space for a cooker and fridge-freezer. Additional highlights include a spacious living room, a principal bedroom with fitted wardrobes, a second bedroom also with fitted wardrobes & a three-piece bathroom. Externally, the front of the property boasts off-road parking for multiple vehicles, accompanied by a well-maintained garden area. To the rear, there is a spacious garden featuring both lawn and patio areas, which extend to the side of the property. The outdoor space also includes a detached garage, offering additional convenience and storage options. EPC Rating: D / Council Tax Band: B

- Detached Bungalow
- Two Bedroomed
- Detached Garage
- Off Road Parking
- Large Plot

- Requires Some Cosmetic Upgrades
- Bespoke Development of Three Bungalows
- No Onward Chain
- Short Drive to Chesterfield Town Centre
- EPC Rating D / Council Tax Band B