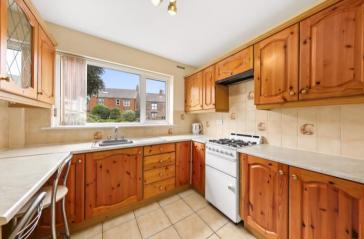

## 140 Station Road

Brimington • Chesterfield • S43 1LU £199,950

Set within an exclusive development of just three bungalows on a generous plot, this two-bedroom detached bungalow is offered with no onward chain. Conveniently located, it is only a short drive from the town centre, local shops, and amenities. While the property would benefit from some internal modernisation, it has been well maintained overall. The kitchen features ample storage cupboards and space for a cooker and fridge-freezer. Additional highlights include a spacious living room, a principal bedroom with fitted wardrobes, a second bedroom also with fitted wardrobes & a three-piece bathroom. Externally, the front of the property boasts off-road parking for multiple vehicles, accompanied by a well-maintained garden area. To the rear, there is a spacious garden featuring both lawn and patio areas, which extend to the side of the property. The outdoor space also includes a detached garage, offering additional convenience and storage options. EPC Rating: D / Council Tax Band: B