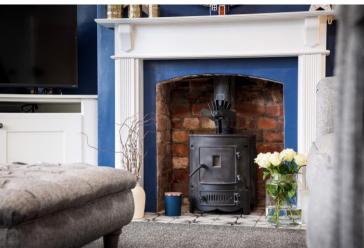

## 79 Hawksley Avenue

Newbold • Chesterfield • S40 4TJ

Guide Price £240,000 - £250,000

Extremely well presented two-bedroomed semi detached property in a prime location. Completely renovated internally to a high standard throughout featuring an extended kitchen diner, two double bedrooms, enclosed garden and detached garage. You will enter the property through the side entrance, leading to a traditional bay-windowed living room featuring a charming log burner. On the opposite side of the hallway, you'll find an extended open-plan kitchen and dining area with shaker-style cupboards. The kitchen is equipped with an integrated fridge freezer, Belfast sink, dishwasher, and washing machine. Additionally, the kitchen area includes a convenient downstairs WC and storage cupboard. The first floor features the principal bedroom with a bay window and a cast iron fireplace. There is also a generously sized second double bedroom. The traditionally updated and fully tiled bathroom includes a three-piece suite with a shower over the bath. The loft is accessible via a pull-down ladder and is fully boarded, complete with power sockets and a Velux window. Externally, the property boasts an east-facing rear garden with two sitting areas. The first sitting area features wooden decking, while the second is paved with Indian stone. To the side of the property, there is a detached garage that can be accessed from the front or through the garden via the side entrance. The property is within walking distance of the town centre and benefits from excellent transport links and bus services. It is also conveniently positioned close to various amenities and points of interest.

- Two Double Bedroom Semi-Detached House
- Completely Renovated & Extended To The Rear
- Bay Windowed Living Room With Log Burner
- Shaker Style Dining Kitchen
- Ground Floor W.C

- Superb Three-Piece Bathroom
- Generous Driveway & Detached Garage
- Enclosed Rear Garden With Decking & Patio
- Freehold
- Council Tax Band B