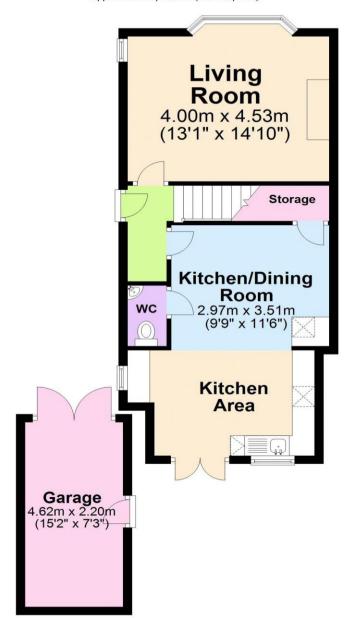

## **Ground Floor**

Approx. 56.0 sq. metres (602.4 sq. feet)

## First Floor

Approx. 35.3 sq. metres (379.9 sq. feet)

Total area: approx. 91.3 sq. metres (982.4 sq. feet)