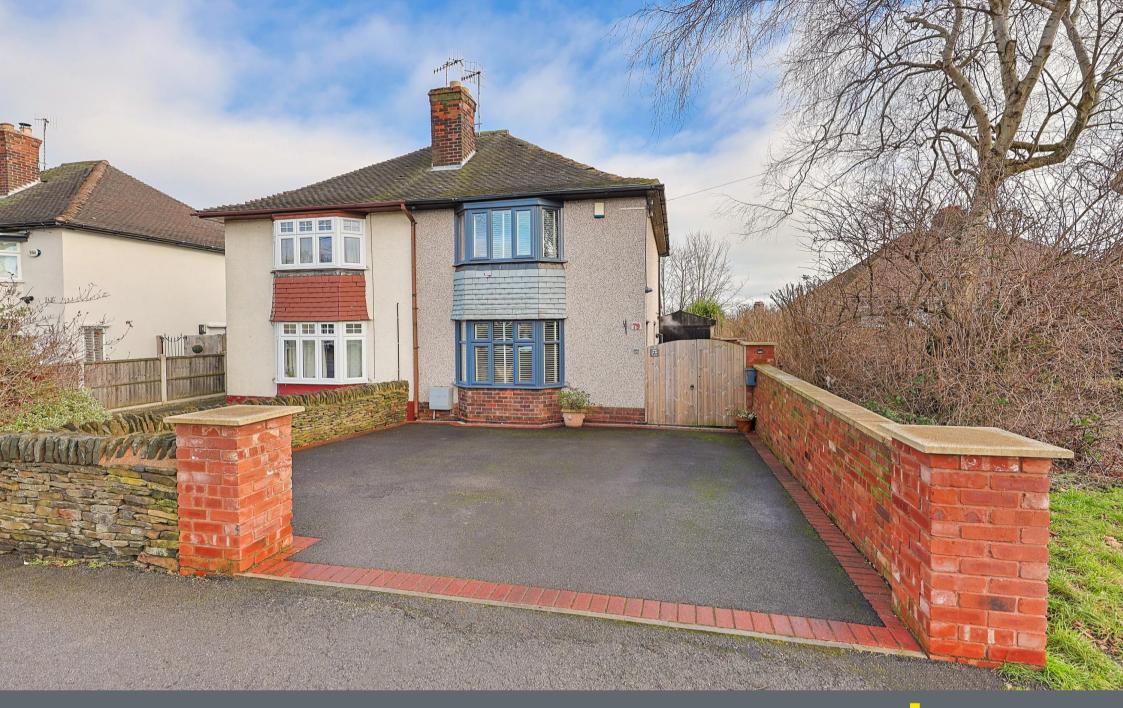

## 79 Hawksley Avenue

Newbold • Chesterfield • S40 4TJ

Guide Price £240,000 - £250,000

Extremely well presented two-bedroomed semi detached property in a prime location. Completely renovated internally to a high standard throughout featuring an extended kitchen diner, two double bedrooms, enclosed garden and detached garage. You will enter the property through the side entrance, leading to a traditional bay-windowed living room featuring a charming log burner. On the opposite side of the hallway, you'll find an extended open-plan kitchen and dining area with shaker-style cupboards. The kitchen is equipped with an integrated fridge freezer, Belfast sink, dishwasher, and washing machine. Additionally, the kitchen area includes a convenient downstairs WC and storage cupboard. The first floor features the principal bedroom with a bay window and a cast iron fireplace. There is also a generously sized second double bedroom. The traditionally updated and fully tiled bathroom includes a three-piece suite with a shower over the bath. The loft is accessible via a pull-down ladder and is fully boarded, complete with power sockets and a Velux window. Externally, the property boasts an east-facing rear garden with two sitting areas. The first sitting area features wooden decking, while the second is paved with Indian stone. To the side of the property, there is a detached garage that can be accessed from the front or through the garden via the side entrance. The property is within walking distance of the town centre and benefits from excellent transport links and bus services. It is also conveniently positioned close to various amenities and points of interest.