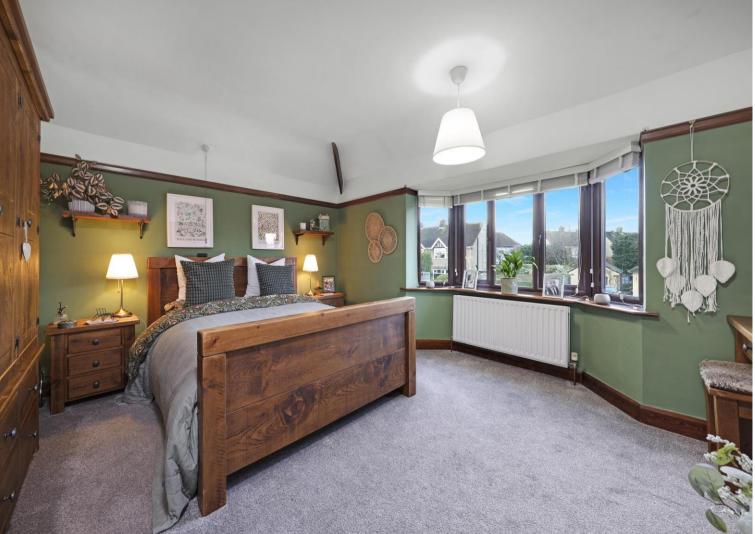

## 79 Hawksley Avenue

Newbold • Chesterfield • S40 4TJ

Guide Price £240,000 - £250,000

Extremely well presented two-bedroomed semi detached property in a prime location. Completely renovated internally to a high standard throughout featuring an extended kitchen diner, two double bedrooms, enclosed garden and detached garage. You will enter the property through the side entrance, leading to a traditional bay-windowed living room featuring a charming log burner. On the opposite side of the hallway, you'll find an extended open-plan kitchen and dining area with shaker-style cupboards. The kitchen is equipped with an integrated fridge freezer, Belfast sink, dishwasher, and washing machine. Additionally, the kitchen area includes a convenient downstairs WC and storage cupboard. The first floor features the principal bedroom with a bay window and a cast iron fireplace. There is also a generously sized second double bedroom. The traditionally updated and fully tiled bathroom includes a three-piece suite with a shower over the bath. The loft is accessible via a pull-down ladder and is fully boarded, complete with power sockets and a Velux window. Externally, the property boasts an east-facing rear garden with two sitting areas. The first sitting area features wooden decking, while the second is paved with Indian stone. To the side of the property, there is a detached garage that can be accessed from the front or through the garden via the side entrance. The property is within walking distance of the town centre and benefits from excellent transport links and bus services. It is also conveniently positioned close to various amenities and points of interest.