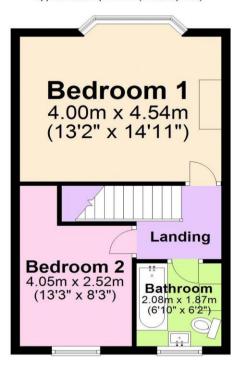

## First Floor

Approx. 35.3 sq. metres (379.9 sq. feet)

Total area: approx. 91.3 sq. metres (982.4 sq. feet)