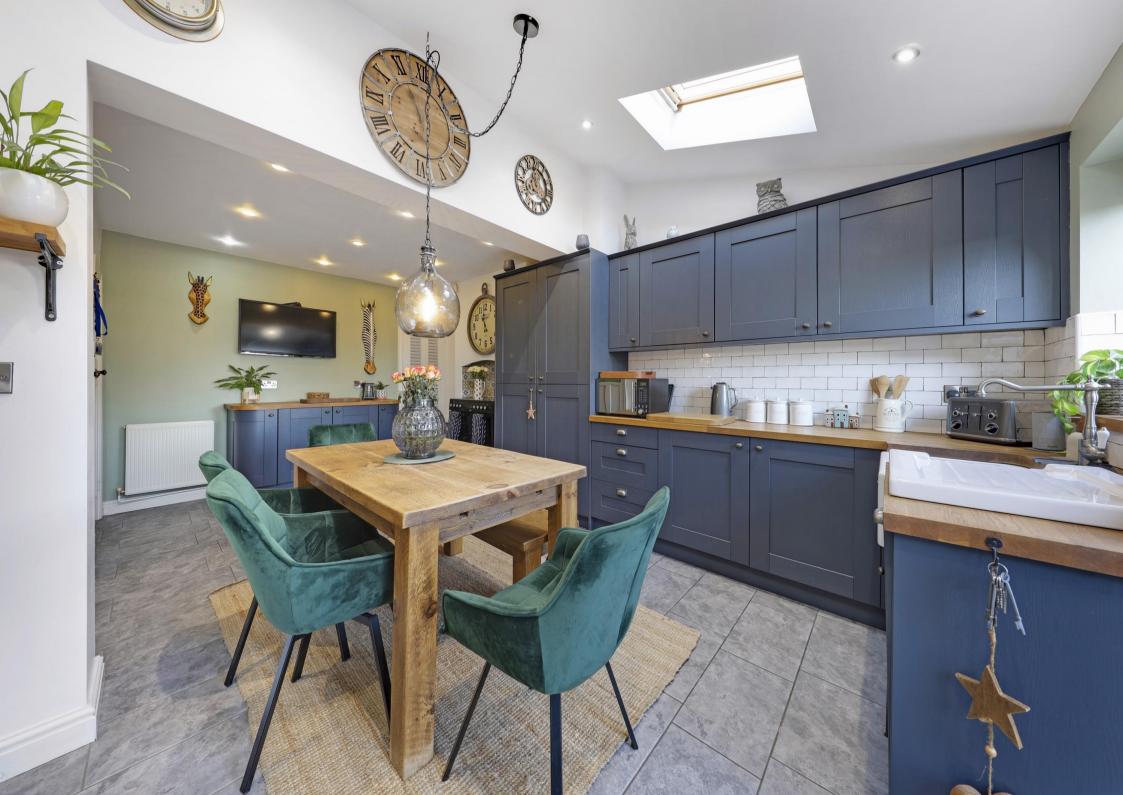

## 79 Hawksley Avenue

Newbold • Chesterfield • S40 4TJ

Guide Price £240,000 - £250,000

Extremely well presented two-bedroomed semi detached property in a prime location. Completely renovated internally to a high standard throughout featuring an extended kitchen diner, two double bedrooms, enclosed garden and detached garage. You will enter the property through the side entrance, leading to a traditional bay-windowed living room featuring a charming log burner. On the opposite side of the hallway, you'll find an extended open-plan kitchen and dining area with shaker-style cupboards. The kitchen is equipped with an integrated fridge freezer, Belfast sink, dishwasher, and washing machine. Additionally, the kitchen area includes a convenient downstairs WC and storage cupboard. The first floor features the principal bedroom with a bay window and a cast iron fireplace. There is also a generously sized second double bedroom. The traditionally updated and fully tiled bathroom includes a three-piece suite with a shower over the bath. The loft is accessible via a pull-down ladder and is fully boarded, complete with power sockets and a Velux window. Externally, the property boasts an east-facing rear garden with two sitting areas. The first sitting area features wooden decking, while the second is paved with Indian stone. To the side of the property, there is a detached garage that can be accessed from the front or through the garden via the side entrance. The property is within walking distance of the town centre and benefits from excellent transport links and bus services. It is also conveniently positioned close to various amenities and points of interest.