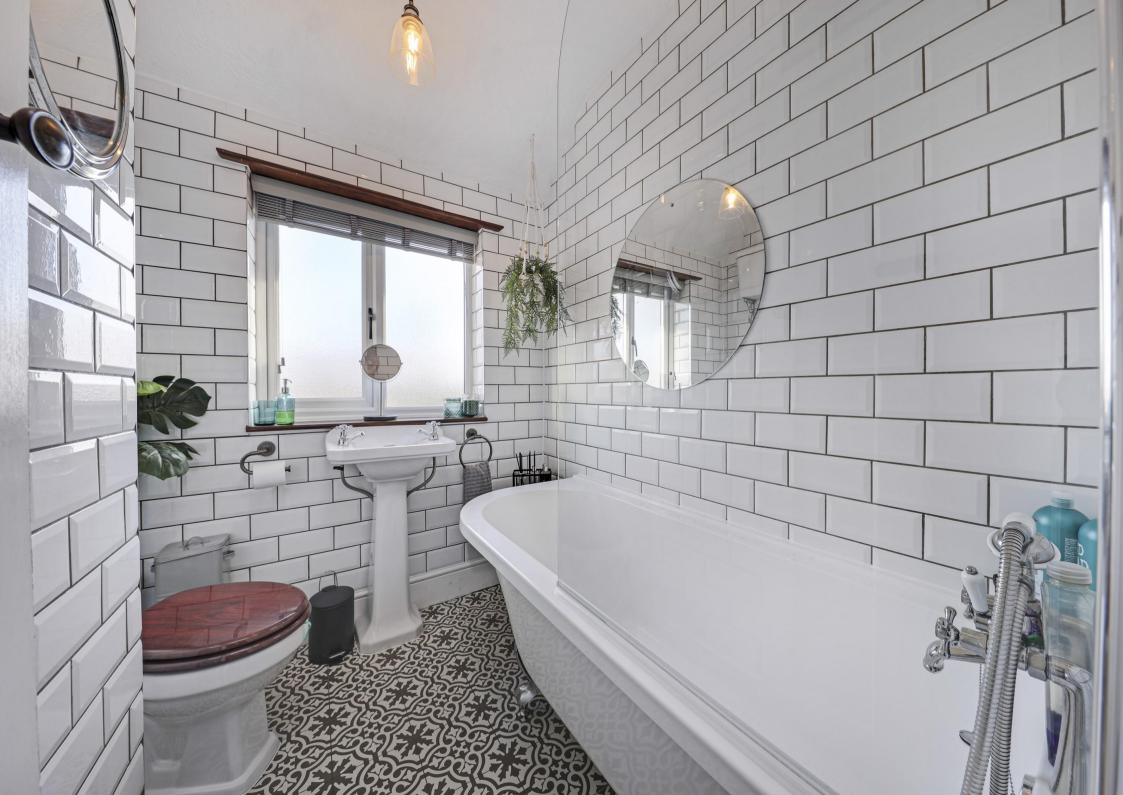

## 79 Hawksley Avenue

Newbold • Chesterfield • S40 4TJ

Guide Price £240,000 - £250,000

Extremely well presented two-bedroomed semi detached property in a prime location. Completely renovated internally to a high standard throughout featuring an extended kitchen diner, two double bedrooms, enclosed garden and detached garage. You will enter the property through the side entrance, leading to a traditional bay-windowed living room featuring a charming log burner. On the opposite side of the hallway, you'll find an extended open-plan kitchen and dining area with shaker-style cupboards. The kitchen is equipped with an integrated fridge freezer, Belfast sink, dishwasher, and washing machine. Additionally, the kitchen area includes a convenient downstairs WC and storage cupboard. The first floor features the principal bedroom with a bay window and a cast iron fireplace. There is also a generously sized second double bedroom. The traditionally updated and fully tiled bathroom includes a three-piece suite with a shower over the bath. The loft is accessible via a pull-down ladder and is fully boarded, complete with power sockets and a Velux window. Externally, the property boasts an east-facing rear garden with two sitting areas. The first sitting area features wooden decking, while the second is paved with Indian stone. To the side of the property, there is a detached garage that can be accessed from the front or through the garden via the side entrance. The property is within walking distance of the town centre and benefits from excellent transport links and bus services. It is also conveniently positioned close to various amenities and points of interest.

- Two Double Bedroom Semi-Detached House
- Completely Renovated & Extended To The Rear
- Bay Windowed Living Room With Log Burner
- Shaker Style Dining Kitchen
- Ground Floor W.C

- Superb Three-Piece Bathroom
- Generous Driveway & Detached Garage
- Enclosed Rear Garden With Decking & Patio
- Freehold
- Council Tax Band B