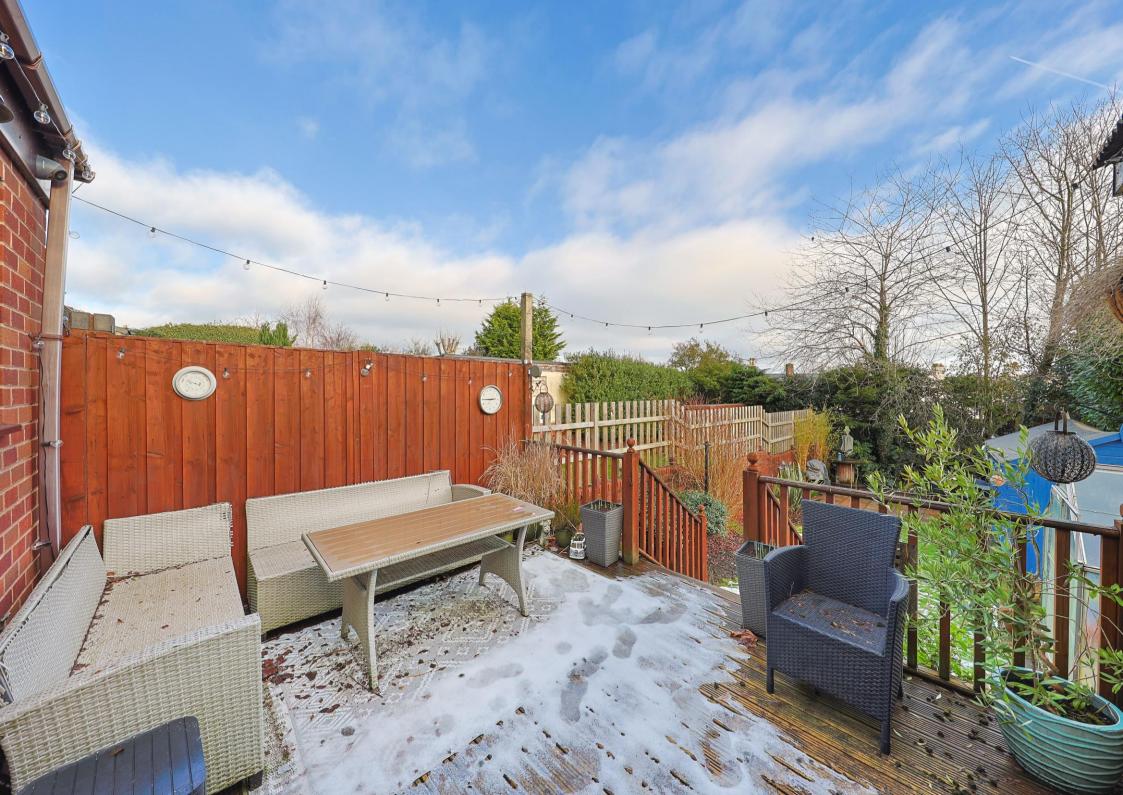

## 79 Hawksley Avenue

Newbold • Chesterfield • S40 4TJ

Guide Price £240,000 - £250,000

Extremely well presented two-bedroomed semi detached property in a prime location. Completely renovated internally to a high standard throughout featuring an extended kitchen diner, two double bedrooms, enclosed garden and detached garage. You will enter the property through the side entrance, leading to a traditional bay-windowed living room featuring a charming log burner. On the opposite side of the hallway, you'll find an extended open-plan kitchen and dining area with shaker-style cupboards. The kitchen is equipped with an integrated fridge freezer, Belfast sink, dishwasher, and washing machine. Additionally, the kitchen area includes a convenient downstairs WC and storage cupboard. The first floor features the principal bedroom with a bay window and a cast iron fireplace. There is also a generously sized second double bedroom. The traditionally updated and fully tiled bathroom includes a three-piece suite with a shower over the bath. The loft is accessible via a pull-down ladder and is fully boarded, complete with power sockets and a Velux window. Externally, the property boasts an east-facing rear garden with two sitting areas. The first sitting area features wooden decking, while the second is paved with Indian stone. To the side of the property, there is a detached garage that can be accessed from the front or through the garden via the side entrance. The property is within walking distance of the town centre and benefits from excellent transport links and bus services. It is also conveniently positioned close to various amenities and points of interest.

- Two Double Bedroom Semi-Detached House
- Completely Renovated & Extended To The Rear
- Bay Windowed Living Room With Log Burner
- Shaker Style Dining Kitchen
- Ground Floor W.C

- Superb Three-Piece Bathroom
- Generous Driveway & Detached Garage
- Enclosed Rear Garden With Decking & Patio
- Freehold
- Council Tax Band B