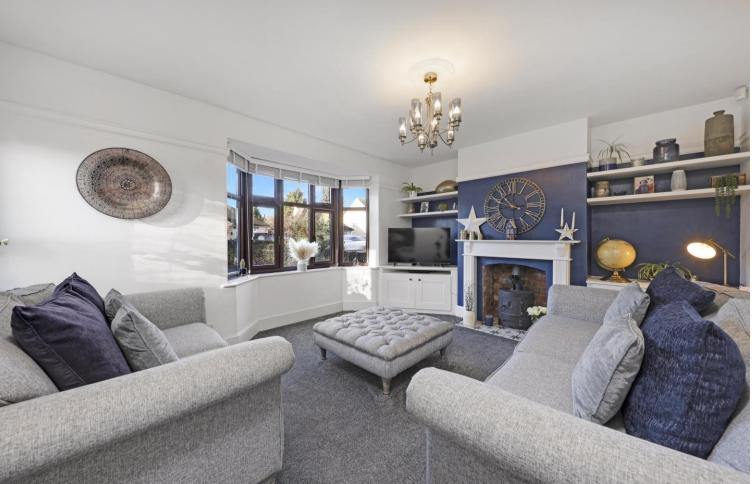

## 79 Hawksley Avenue

Newbold • Chesterfield • S40 4TJ

Guide Price £240,000 - £250,000

Extremely well presented two-bedroomed semi detached property in a prime location. Completely renovated internally to a high standard throughout featuring an extended kitchen diner, two double bedrooms, enclosed garden and detached garage. You will enter the property through the side entrance, leading to a traditional bay-windowed living room featuring a charming log burner. On the opposite side of the hallway, you'll find an extended open-plan kitchen and dining area with shaker-style cupboards. The kitchen is equipped with an integrated fridge freezer, Belfast sink, dishwasher, and washing machine. Additionally, the kitchen area includes a convenient downstairs WC and storage cupboard. The first floor features the principal bedroom with a bay window and a cast iron fireplace. There is also a generously sized second double bedroom. The traditionally updated and fully tiled bathroom includes a three-piece suite with a shower over the bath. The loft is accessible via a pull-down ladder and is fully boarded, complete with power sockets and a Velux window. Externally, the property boasts an east-facing rear garden with two sitting areas. The first sitting area features wooden decking, while the second is paved with Indian stone. To the side of the property, there is a detached garage that can be accessed from the front or through the garden via the side entrance. The property is within walking distance of the town centre and benefits from excellent transport links and bus services. It is also conveniently positioned close to various amenities and points of interest.