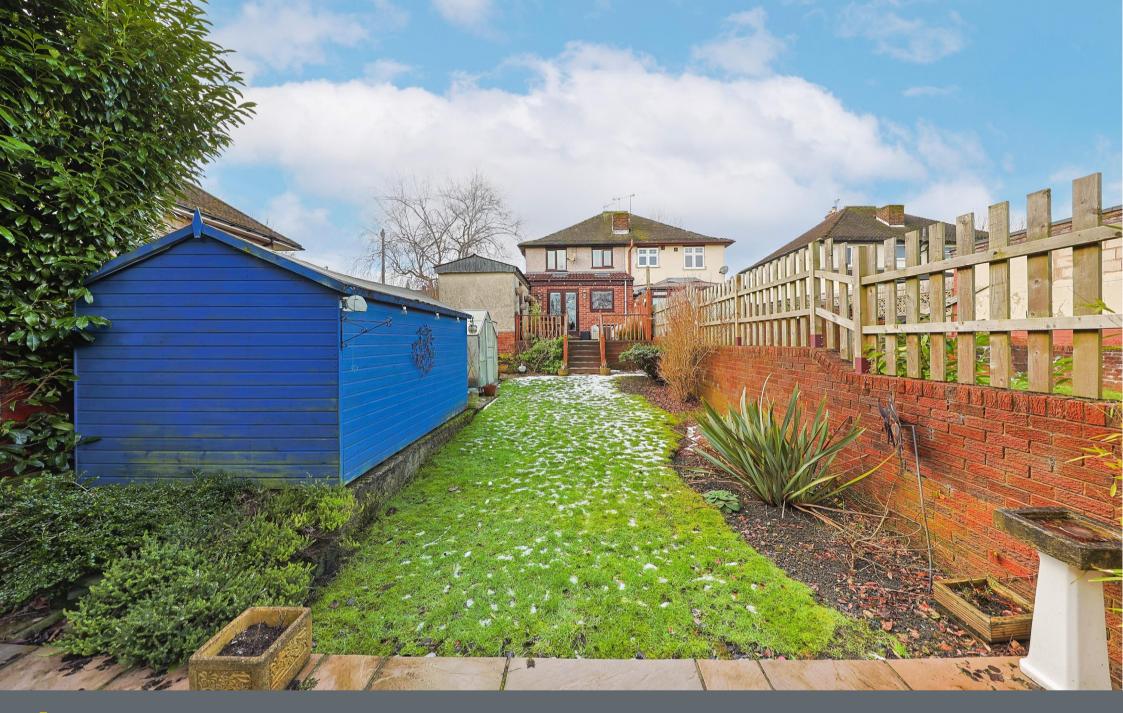

## 79 Hawksley Avenue

Newbold • Chesterfield • S40 4TJ

Guide Price £240,000 - £250,000

Extremely well presented two-bedroomed semi detached property in a prime location. Completely renovated internally to a high standard throughout featuring an extended kitchen diner, two double bedrooms, enclosed garden and detached garage. You will enter the property through the side entrance, leading to a traditional bay-windowed living room featuring a charming log burner. On the opposite side of the hallway, you'll find an extended open-plan kitchen and dining area with shaker-style cupboards. The kitchen is equipped with an integrated fridge freezer, Belfast sink, dishwasher, and washing machine. Additionally, the kitchen area includes a convenient downstairs WC and storage cupboard. The first floor features the principal bedroom with a bay window and a cast iron fireplace. There is also a generously sized second double bedroom. The traditionally updated and fully tiled bathroom includes a three-piece suite with a shower over the bath. The loft is accessible via a pull-down ladder and is fully boarded, complete with power sockets and a Velux window. Externally, the property boasts an east-facing rear garden with two sitting areas. The first sitting area features wooden decking, while the second is paved with Indian stone. To the side of the property, there is a detached garage that can be accessed from the front or through the garden via the side entrance. The property is within walking distance of the town centre and benefits from excellent transport links and bus services. It is also conveniently positioned close to various amenities and points of interest.