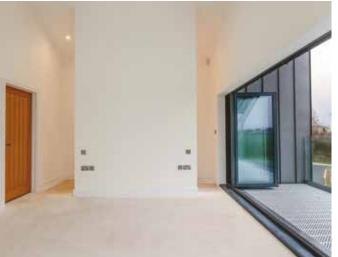

### KEY FEATURES

The expansive open-plan kitchen and dining area is a true highlight, featuring floor-to-ceiling windows and bifold doors that seamlessly connect indoor and outdoor spaces, allowing you to fully immerse yourself in the stunning countryside.