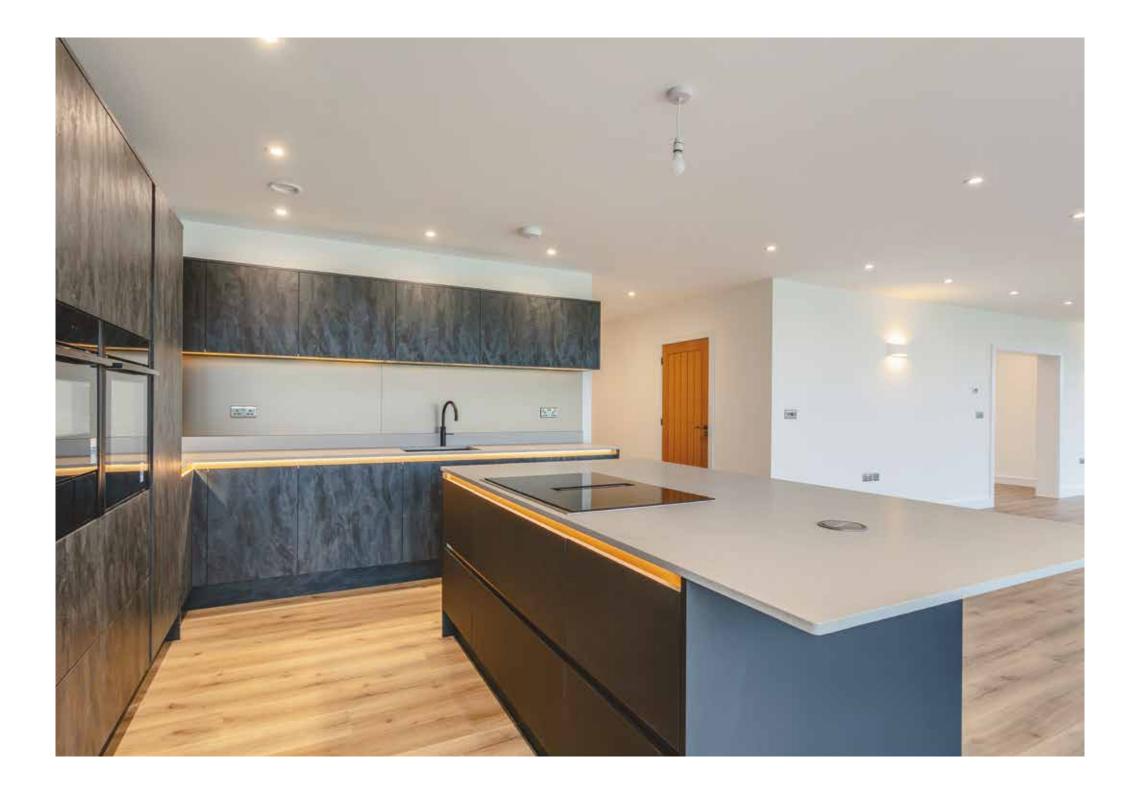

### KEY FEATURES

The expansive open-plan kitchen and dining area is a true highlight, featuring floor-to-ceiling windows and bifold doors that seamlessly connect indoor and outdoor spaces, allowing you to fully immerse yourself in the stunning countryside.

This modern and stylish kitchen, enhanced by striking feature lighting, has been designed to the highest specification. At its heart is a central island, complete with a downdraft extraction hob, ample storage, and a convenient breakfast bar, perfect for casual dining and entertaining. The kitchen also boasts two Neff ovens, a warming drawer, and an integral dishwasher, alongside a spacious larder-style fridge and freezer.