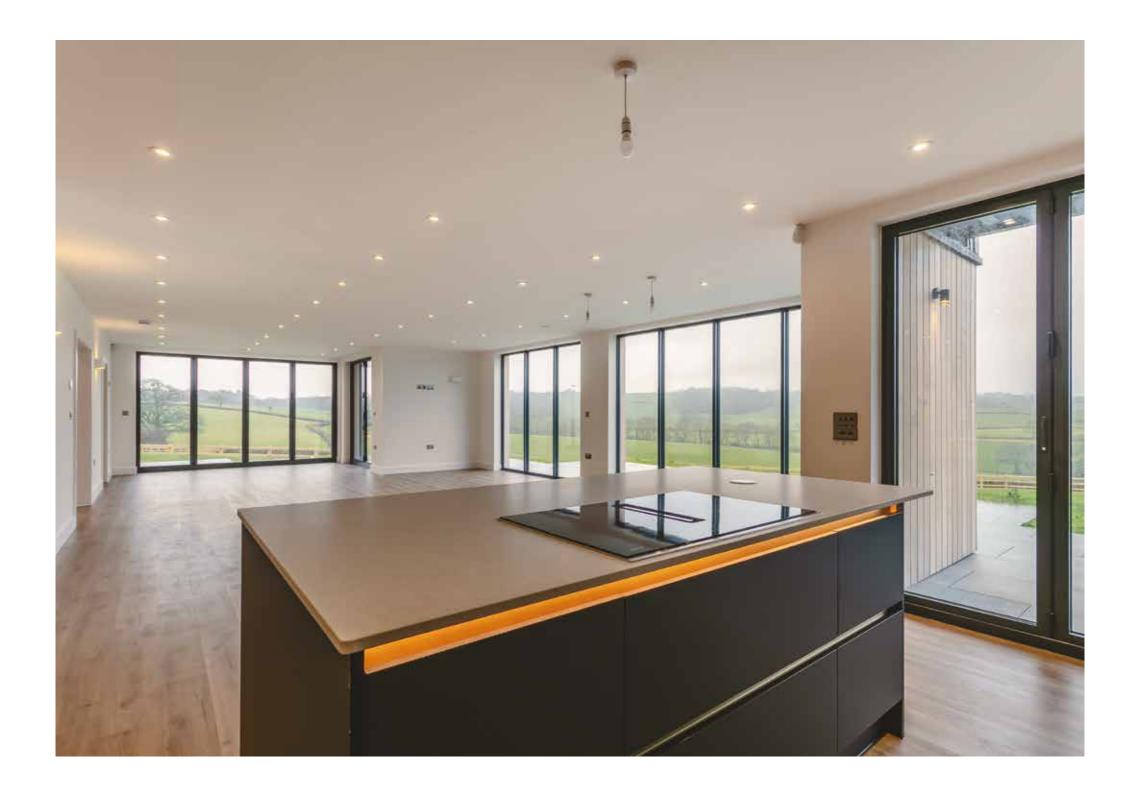

### KEY FEATURES

The expansive open-plan kitchen and dining area is a true highlight, featuring floor-to-ceiling windows and bifold doors that seamlessly connect indoor and outdoor spaces, allowing you to fully immerse yourself in the stunning countryside.

### Outside:

Step outside to enjoy a wraparound sun terrace, an ideal setting for alfresco dining that seamlessly connects the home to the lush lawn and striking views beyond. The block-paved driveway offers generous parking space, complemented by a gravel area next to the double garage, which features electronically operated doors for added convenience.