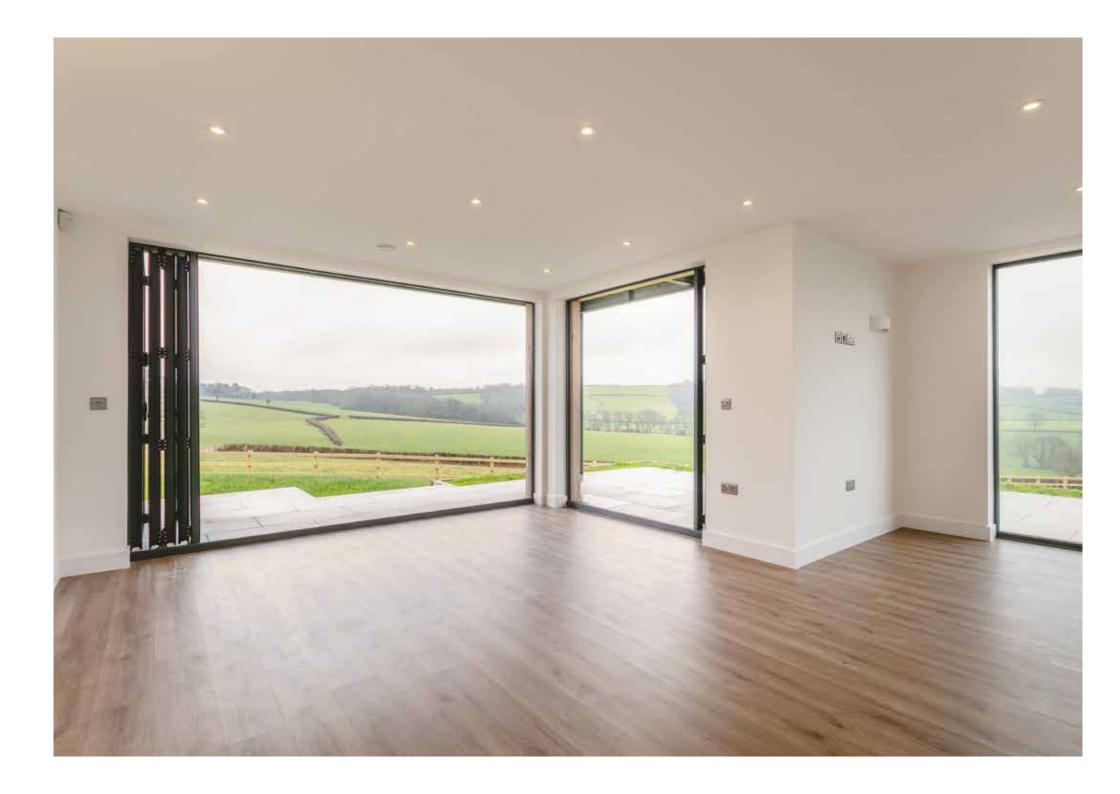

### KEY FEATURES

The expansive open-plan kitchen and dining area is a true highlight, featuring floor-to-ceiling windows and bifold doors that seamlessly connect indoor and outdoor spaces, allowing you to fully immerse yourself in the stunning countryside.