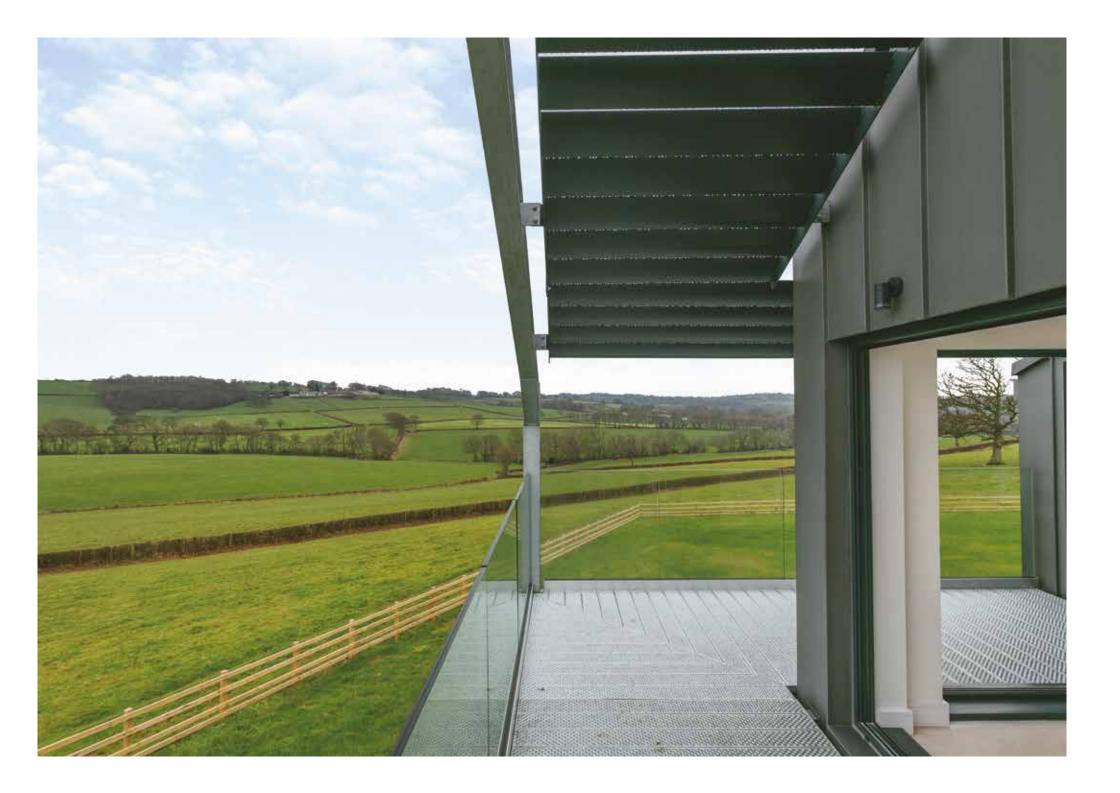

### Outside:

Step outside to enjoy a wraparound sun terrace, an ideal setting for alfresco dining that seamlessly connects the home to the lush lawn and striking views beyond. The block-paved driveway offers generous parking space, complemented by a gravel area next to the double garage, which features electronically operated doors for added convenience.