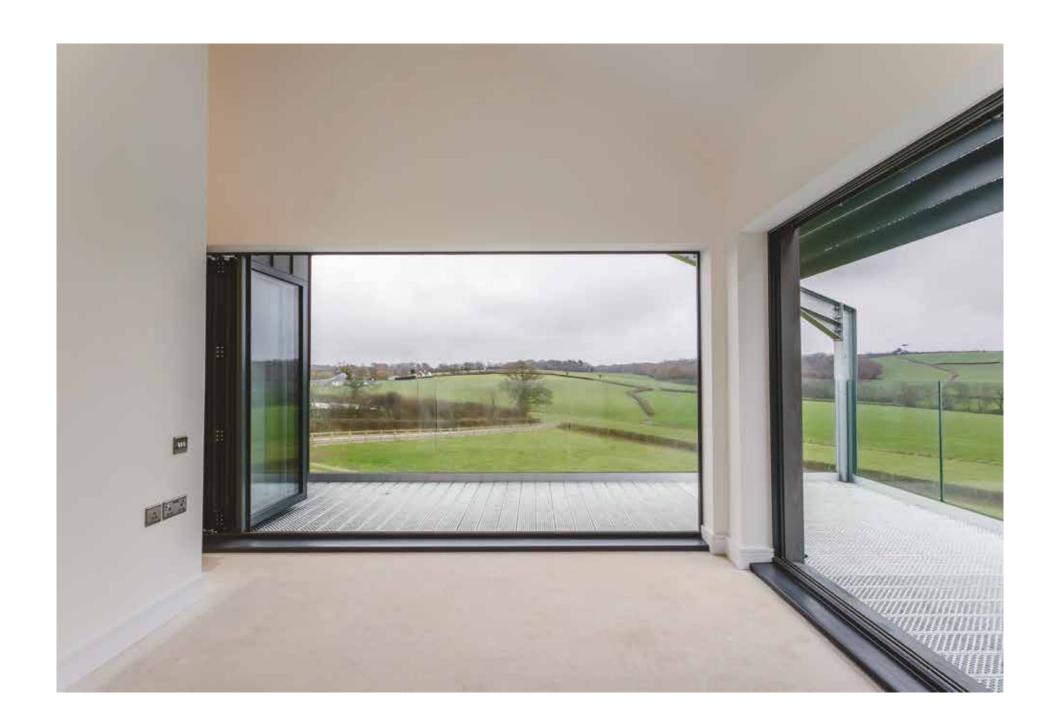

The second floor boasts five double bedrooms. Two of the bedrooms open onto a private balcony via bifold doors, enhancing the stunning views and providing shade for the rooms below. These rooms benefit from a thoughtful design, featuring a dividing wall that accentuates the high ceilings and discreetly conceals an en-suite bath and shower room. The master suite also has the luxury of its own dressing room.

### Outside:

Step outside to enjoy a wraparound sun terrace, an ideal setting for alfresco dining that seamlessly connects the home to the lush lawn and striking views beyond. The block-paved driveway offers generous parking space, complemented by a gravel area next to the double garage, which features electronically operated doors for added convenience.