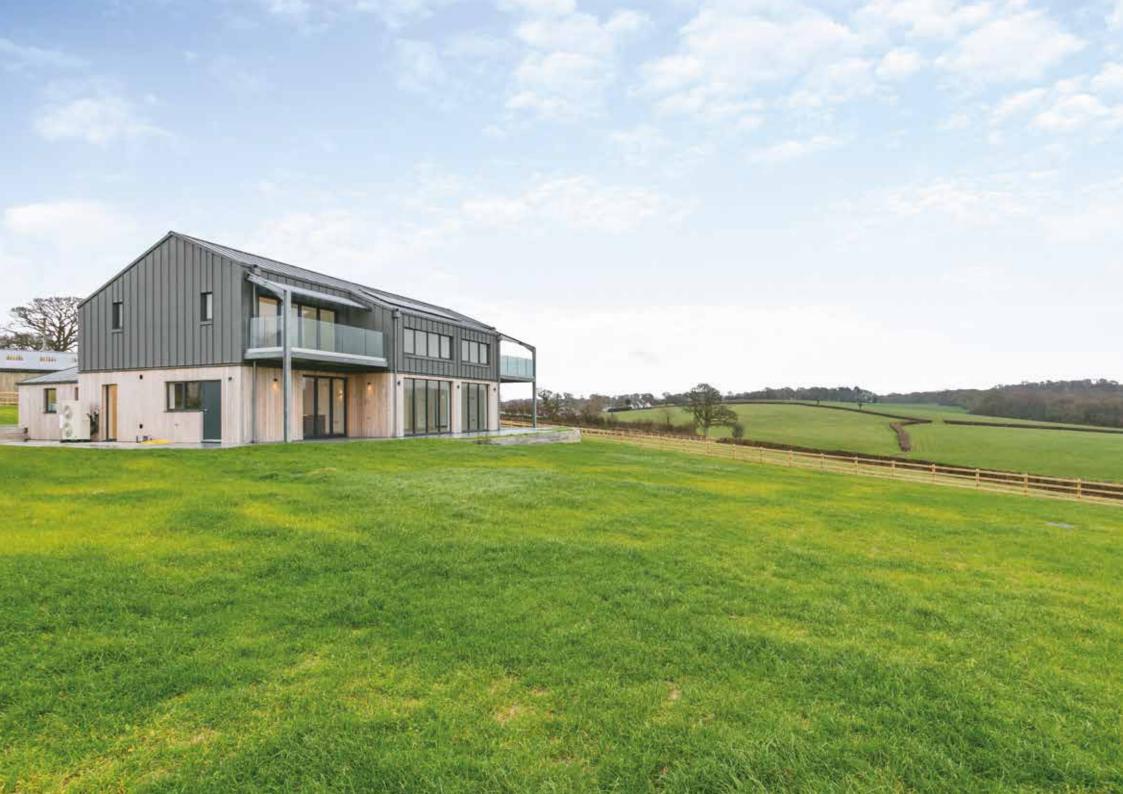

## DARTMOOR VIEW

Welcome to Dartmoor View, a contemporary A-rated home perfectly situated at the edge of the picturesque village of Spreyton. This exceptional property is designed to maximize natural light and showcase breathtaking rural views towards Dartmoor.

### Outside:

Step outside to enjoy a wraparound sun terrace, an ideal setting for alfresco dining that seamlessly connects the home to the lush lawn and striking views beyond. The block-paved driveway offers generous parking space, complemented by a gravel area next to the double garage, which features electronically operated doors for added convenience.