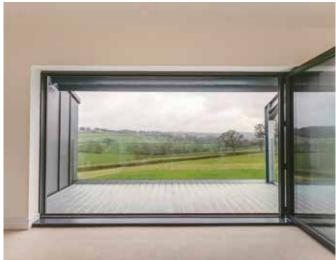

### KEY FEATURES

The expansive open-plan kitchen and dining area is a true highlight, featuring floor-to-ceiling windows and bifold doors that seamlessly connect indoor and outdoor spaces, allowing you to fully immerse yourself in the stunning countryside.

### Outside:

Step outside to enjoy a wraparound sun terrace, an ideal setting for alfresco dining that seamlessly connects the home to the lush lawn and striking views beyond. The block-paved driveway offers generous parking space, complemented by a gravel area next to the double garage, which features electronically operated doors for added convenience.