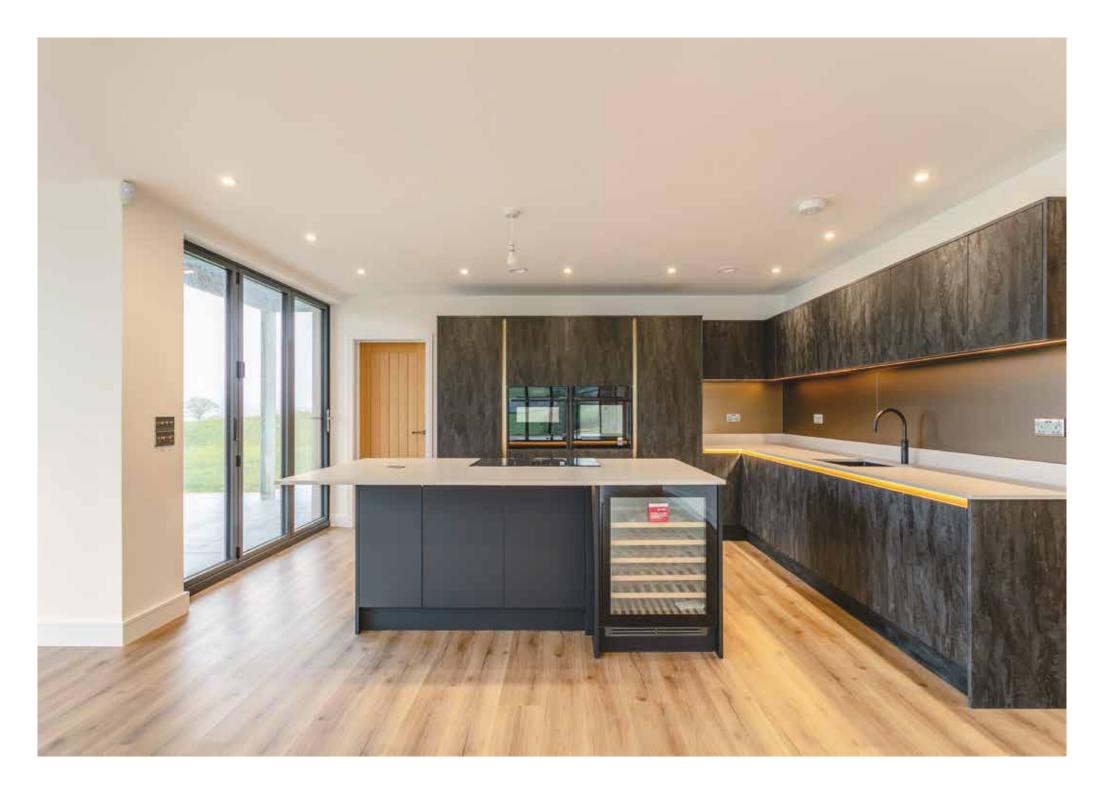

### KEY FEATURES

The expansive open-plan kitchen and dining area is a true highlight, featuring floor-to-ceiling windows and bifold doors that seamlessly connect indoor and outdoor spaces, allowing you to fully immerse yourself in the stunning countryside.

This modern and stylish kitchen, enhanced by striking feature lighting, has been designed to the highest specification. At its heart is a central island, complete with a downdraft extraction hob, ample storage, and a convenient breakfast bar, perfect for casual dining and entertaining. The kitchen also boasts two Neff ovens, a warming drawer, and an integral dishwasher, alongside a spacious larder-style fridge and freezer.