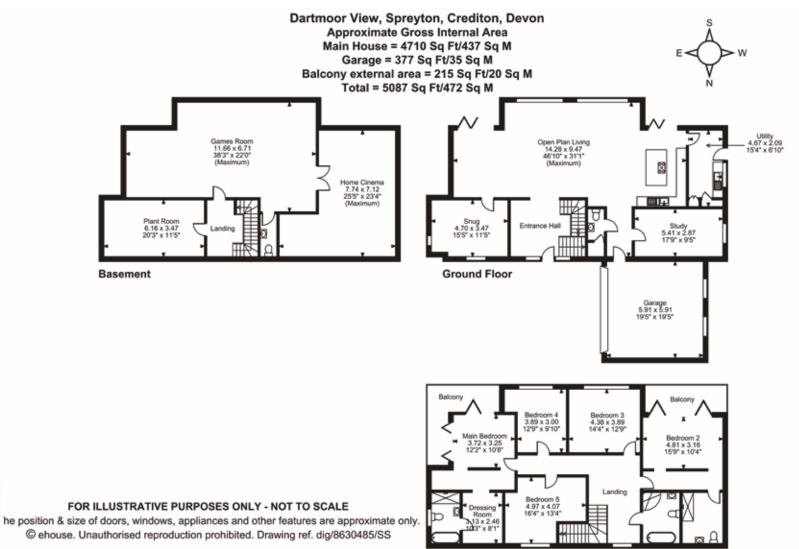

One of the standout features of this property is the basement level, which comprises two generous rooms, perfect for a home gym, cinema, or games room. This level also includes a convenient WC, ample understairs storage, and a plant room.

The second floor boasts five double bedrooms. Two of the bedrooms open onto a private balcony via bifold doors, enhancing the stunning views and providing shade for the rooms below. These rooms benefit from a thoughtful design, featuring a dividing wall that accentuates the high ceilings and discreetly conceals an en-suite bath and shower room. The master suite also has the luxury of its own dressing room.

### Outside:

Step outside to enjoy a wraparound sun terrace, an ideal setting for alfresco dining that seamlessly connects the home to the lush lawn and striking views beyond. The block-paved driveway offers generous parking space, complemented by a gravel area next to the double garage, which features electronically operated doors for added convenience.