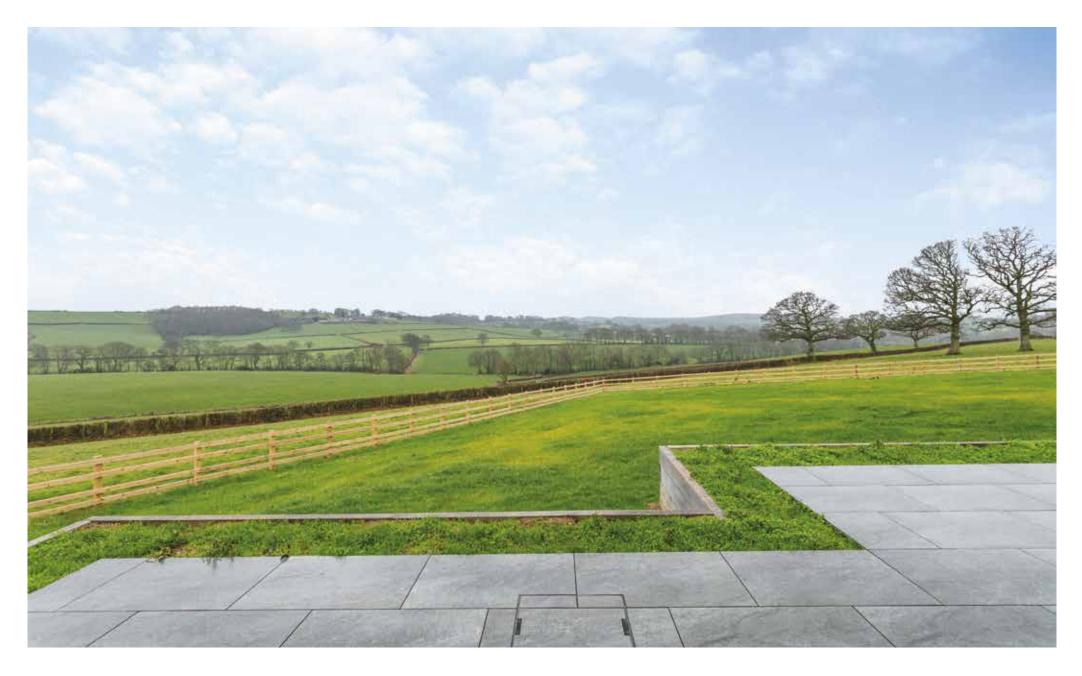

### Outside:

Step outside to enjoy a wraparound sun terrace, an ideal setting for alfresco dining that seamlessly connects the home to the lush lawn and striking views beyond. The block-paved driveway offers generous parking space, complemented by a gravel area next to the double garage, which features electronically operated doors for added convenience.