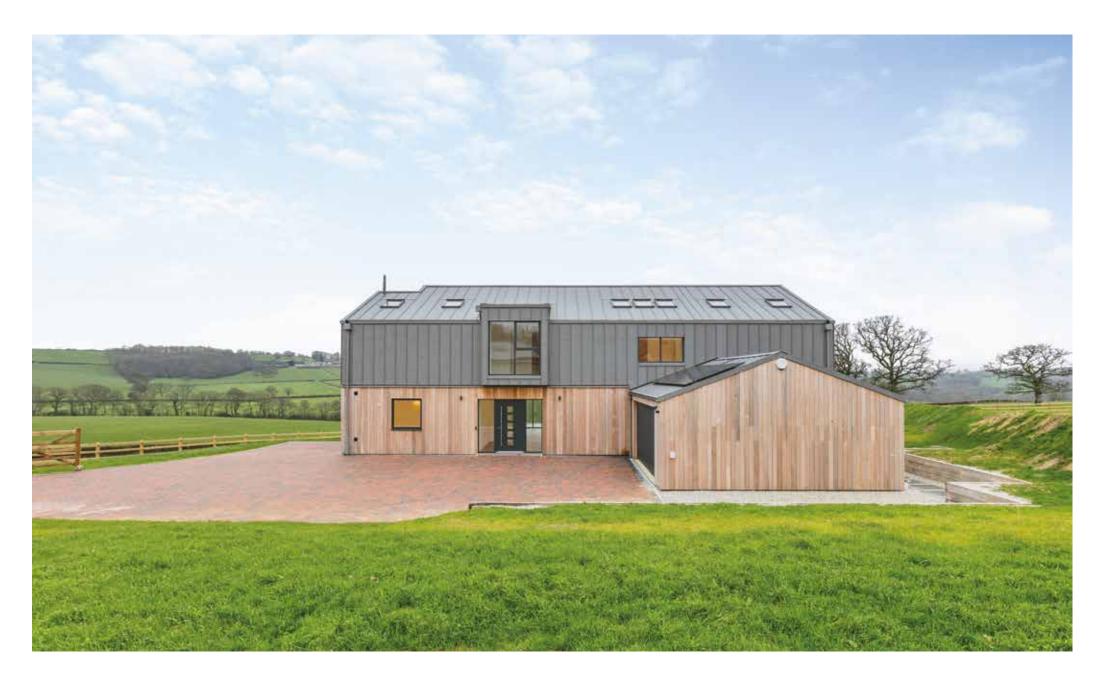

## DARTMOOR VIEW

Welcome to Dartmoor View, a contemporary A-rated home perfectly situated at the edge of the picturesque village of Spreyton. This exceptional property is designed to maximize natural light and showcase breathtaking rural views towards Dartmoor.

### Outside:

Step outside to enjoy a wraparound sun terrace, an ideal setting for alfresco dining that seamlessly connects the home to the lush lawn and striking views beyond. The block-paved driveway offers generous parking space, complemented by a gravel area next to the double garage, which features electronically operated doors for added convenience.