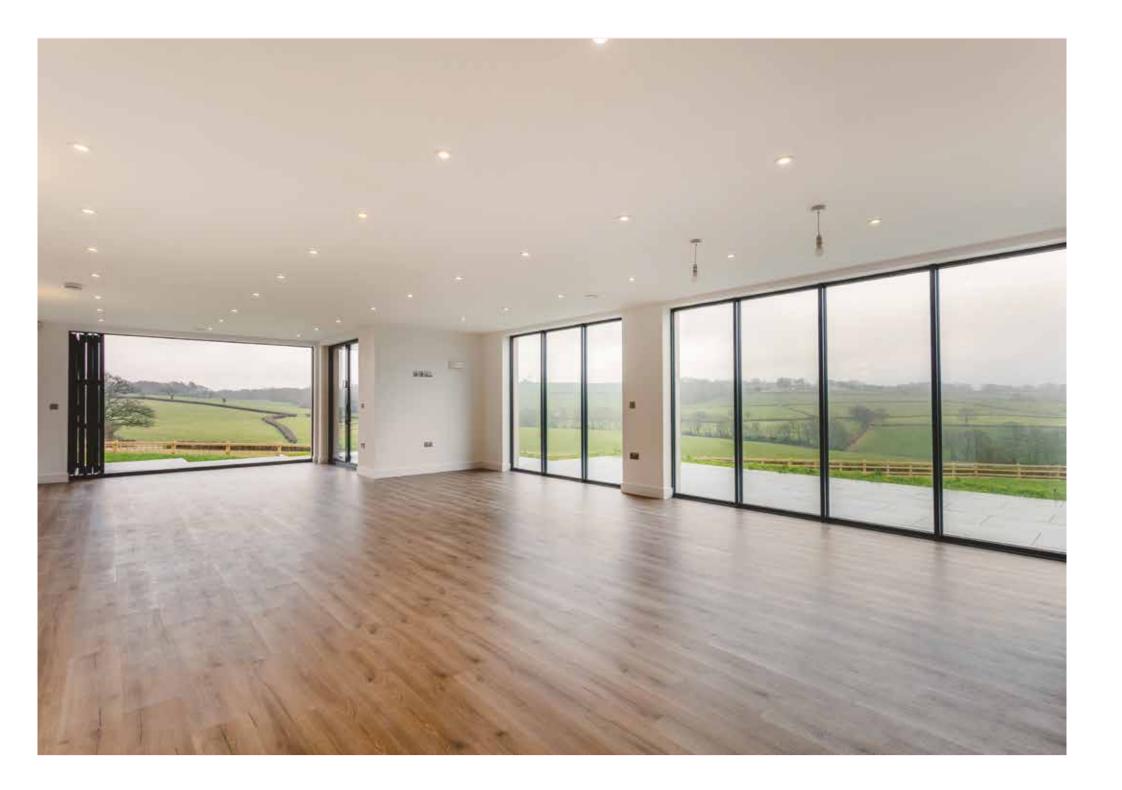

### KEY FEATURES

The expansive open-plan kitchen and dining area is a true highlight, featuring floor-to-ceiling windows and bifold doors that seamlessly connect indoor and outdoor spaces, allowing you to fully immerse yourself in the stunning countryside.

### Outside:

Step outside to enjoy a wraparound sun terrace, an ideal setting for alfresco dining that seamlessly connects the home to the lush lawn and striking views beyond. The block-paved driveway offers generous parking space, complemented by a gravel area next to the double garage, which features electronically operated doors for added convenience.