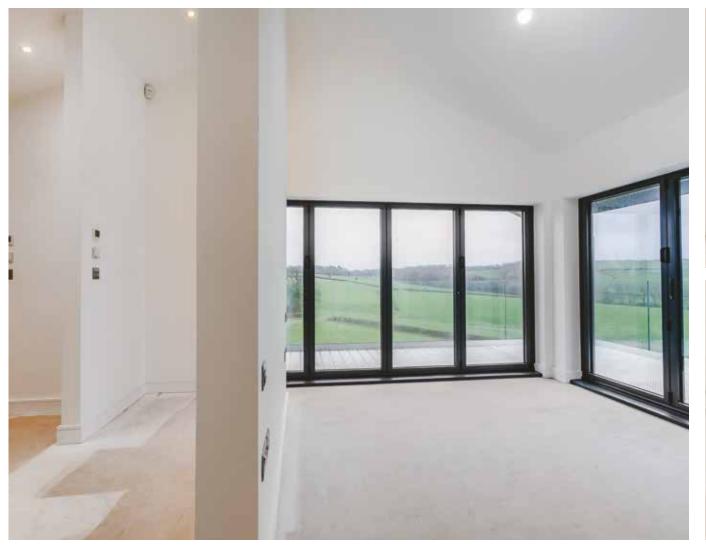

The second floor boasts five double bedrooms. Two of the bedrooms open onto a private balcony via bifold doors, enhancing the stunning views and providing shade for the rooms below. These rooms benefit from a thoughtful design, featuring a dividing wall that accentuates the high ceilings and discreetly conceals an en-suite bath and shower room. The master suite also has the luxury of its own dressing room.

### Outside:

Step outside to enjoy a wraparound sun terrace, an ideal setting for alfresco dining that seamlessly connects the home to the lush lawn and striking views beyond. The block-paved driveway offers generous parking space, complemented by a gravel area next to the double garage, which features electronically operated doors for added convenience.