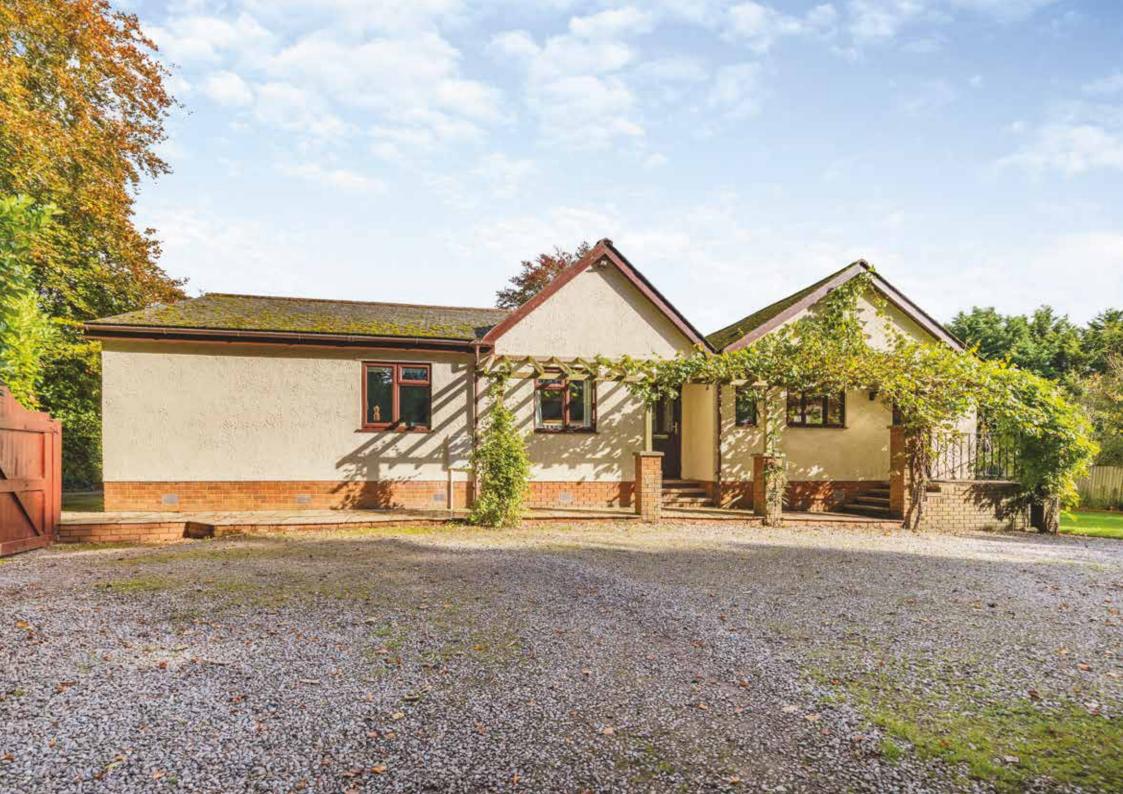

## 55 POST HILL

An impressive 4-bedroom detached bungalow located close to Blundells School, nestled behind inviting wooden gates. The wraparound garden features a level lawn complemented by a range of outbuildings. Among these is a detached gym complete with a hot tub, a convenient garden shed, and a delightful garden studio. A patio area extends from the side of the property and is accessible via two sets of French doors leading from two of the bedrooms, perfect for outdoor relaxation and entertaining. There is also amble parking with a detached double garage and a large gravel driveway, ensuring convenience for both residence and visitors.

### **KEY FEATURES**

The front of the property is beautifully enhanced by a charming grapevine that winds around a wooden pergola, adding a lovely rural touch to the exterior.

Upon entering this inviting home, a light and spacious hallway provides access to a W/C and a practical utility cupboard with plumbing and space for a washing machine and space for a tumble drier.