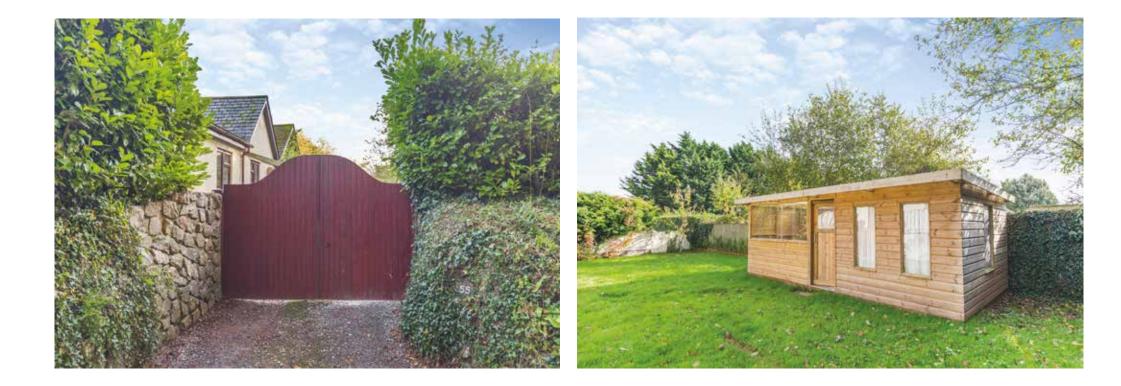

## 55 POST HILL

An impressive 4-bedroom detached bungalow located close to Blundells School, nestled behind inviting wooden gates. The wraparound garden features a level lawn complemented by a range of outbuildings. Among these is a detached gym complete with a hot tub, a convenient garden shed, and a delightful garden studio. A patio area extends from the side of the property and is accessible via two sets of French doors leading from two of the bedrooms, perfect for outdoor relaxation and entertaining. There is also amble parking with a detached double garage and a large gravel driveway, ensuring convenience for both residence and visitors.

Our property features two large outbuildings and a summer house, perfect for storage and hobbies. We enjoy using the space for our gym, and then relaxing in the hot tub.

With a spacious three-car garage, equipped with an inspection pit, car enthusiasts will feel right at home. There's ample parking available, accommodating a caravan and six cars, making it ideal for families and those who love to have visitors.