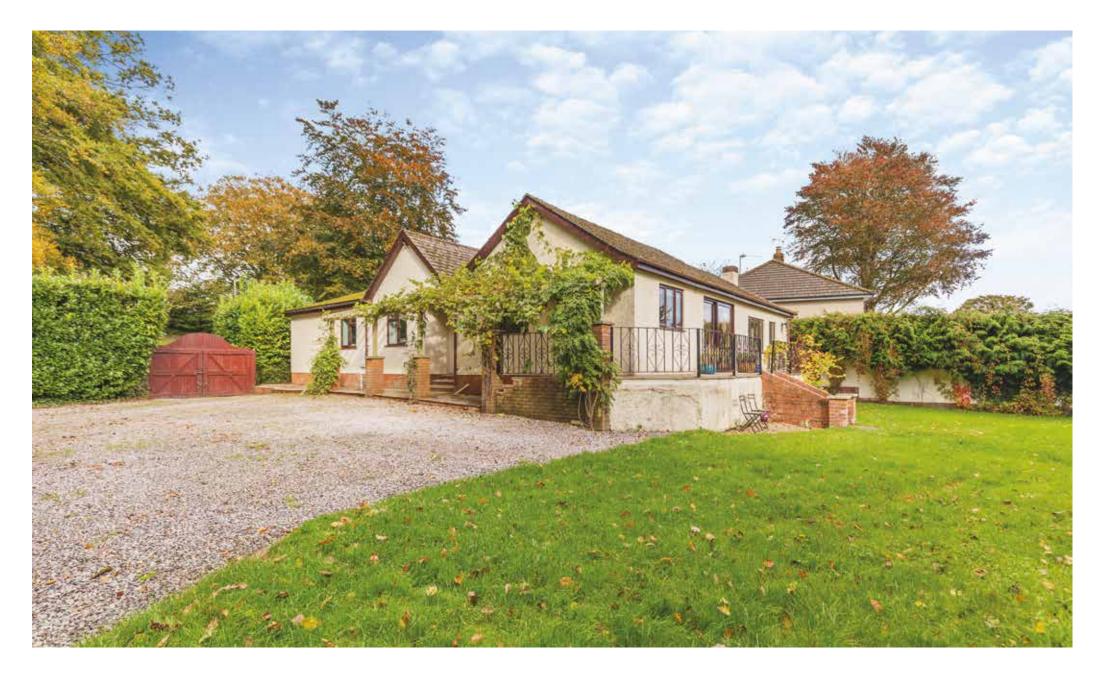

55 Post Hill Tiverton | Devon | EX16 4NG

## 55 POST HILL

An impressive 4-bedroom detached bungalow located close to Blundells School, nestled behind inviting wooden gates. The wraparound garden features a level lawn complemented by a range of outbuildings. Among these is a detached gym complete with a hot tub, a convenient garden shed, and a delightful garden studio. A patio area extends from the side of the property and is accessible via two sets of French doors leading from two of the bedrooms, perfect for outdoor relaxation and entertaining. There is also amble parking with a detached double garage and a large gravel driveway, ensuring convenience for both residence and visitors.

### **KEY FEATURES**

The front of the property is beautifully enhanced by a charming grapevine that winds around a wooden pergola, adding a lovely rural touch to the exterior.

Upon entering this inviting home, a light and spacious hallway provides access to a W/C and a practical utility cupboard with plumbing and space for a washing machine and space for a tumble drier.