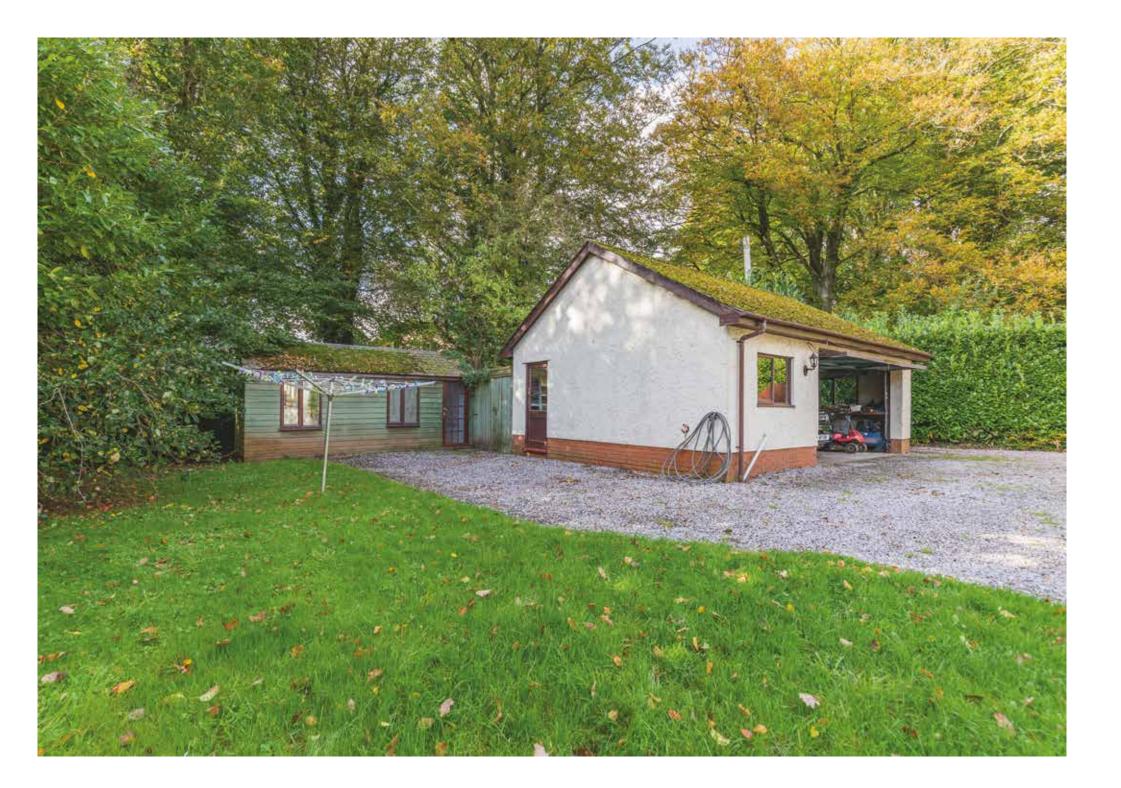

## 55 POST HILL

An impressive 4-bedroom detached bungalow located close to Blundells School, nestled behind inviting wooden gates. The wraparound garden features a level lawn complemented by a range of outbuildings. Among these is a detached gym complete with a hot tub, a convenient garden shed, and a delightful garden studio. A patio area extends from the side of the property and is accessible via two sets of French doors leading from two of the bedrooms, perfect for outdoor relaxation and entertaining. There is also amble parking with a detached double garage and a large gravel driveway, ensuring convenience for both residence and visitors.

Our property features two large outbuildings and a summer house, perfect for storage and hobbies. We enjoy using the space for our gym, and then relaxing in the hot tub.

With a spacious three-car garage, equipped with an inspection pit, car enthusiasts will feel right at home. There's ample parking available, accommodating a caravan and six cars, making it ideal for families and those who love to have visitors.