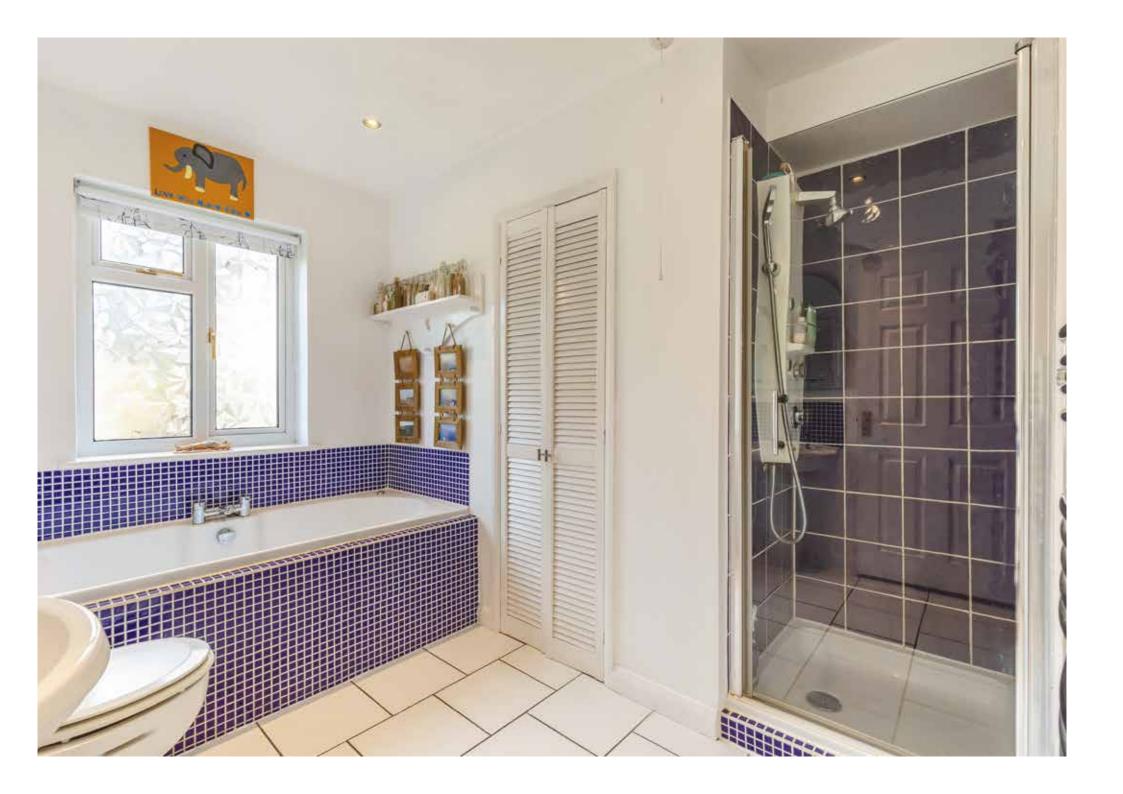

The expansive and comfortable reception room is bathed in natural light from its dual aspect and enjoys views of the garden.

The master bedroom, which was originally two separate rooms, has been transformed into a luxurious and spacious retreat, complete with its own en-suite shower room. There are three further double bedrooms, and a family bath and shower room, providing ample space for family or guests.