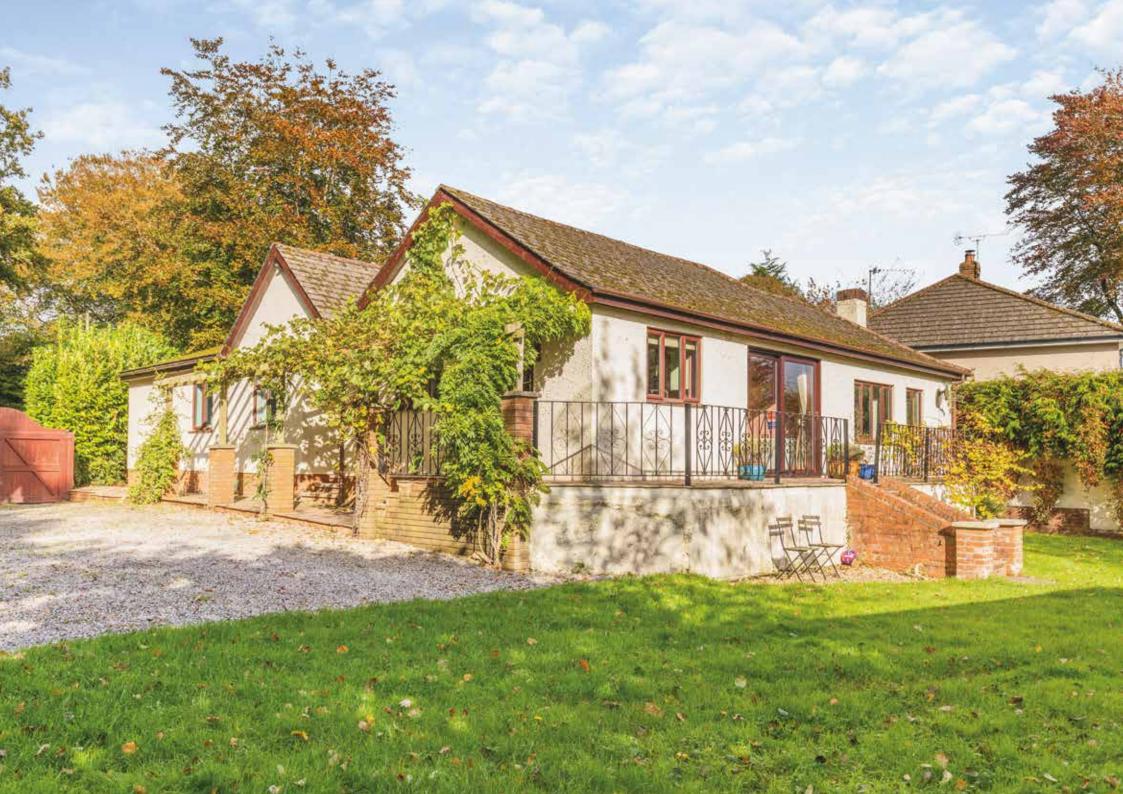

## 55 POST HILL

An impressive 4-bedroom detached bungalow located close to Blundells School, nestled behind inviting wooden gates. The wraparound garden features a level lawn complemented by a range of outbuildings. Among these is a detached gym complete with a hot tub, a convenient garden shed, and a delightful garden studio. A patio area extends from the side of the property and is accessible via two sets of French doors leading from two of the bedrooms, perfect for outdoor relaxation and entertaining. There is also amble parking with a detached double garage and a large gravel driveway, ensuring convenience for both residence and visitors.

### **KEY FEATURES**

The front of the property is beautifully enhanced by a charming grapevine that winds around a wooden pergola, adding a lovely rural touch to the exterior.

Upon entering this inviting home, a light and spacious hallway provides access to a W/C and a practical utility cupboard with plumbing and space for a washing machine and space for a tumble drier.