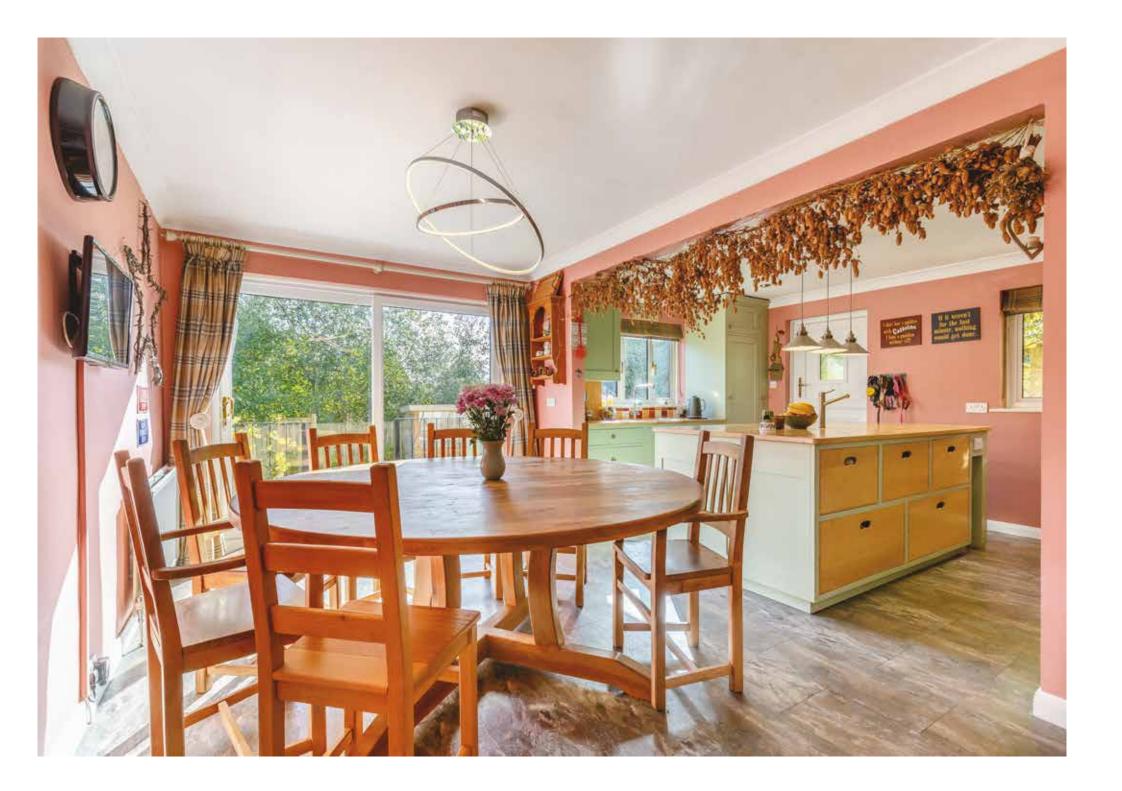

Glazed double doors open to reveal a beautifully designed open-plan kitchen and dining room, with plenty of space for a sizable dining table and chairs. Large sliding doors provide pretty views of the garden while seamlessly connecting the interior to a spacious raised patio, where further seating could be positioned to look out over the garden and to fully embrace indoor/outdoor living.