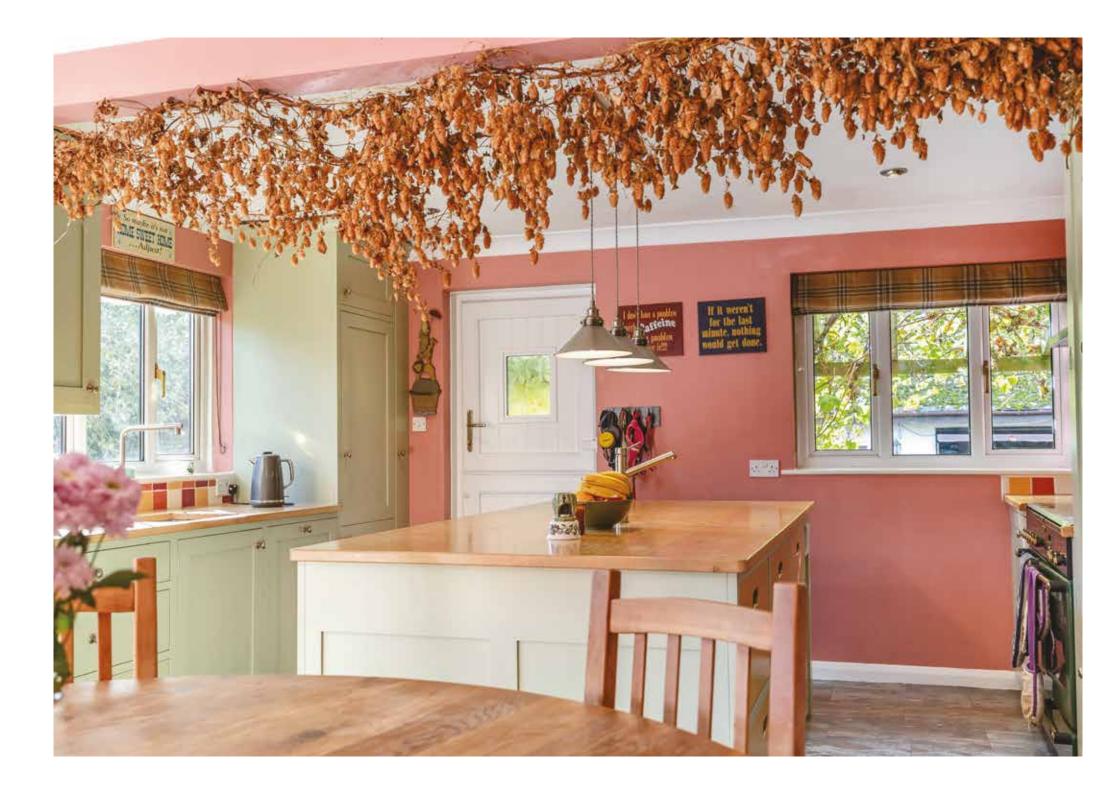

Glazed double doors open to reveal a beautifully designed open-plan kitchen and dining room, with plenty of space for a sizable dining table and chairs. Large sliding doors provide pretty views of the garden while seamlessly connecting the interior to a spacious raised patio, where further seating could be positioned to look out over the garden and to fully embrace indoor/outdoor living.

The high-quality hand-built kitchen features a generous central island with solid wood countertops and ample storage. A sink positioned beneath the window ensures you can enjoy the garden view, while a second sink in the island adds further functionality. High-end appliances include a large gas range and integrated Miele appliances, including a fridge/freezer and dishwasher.