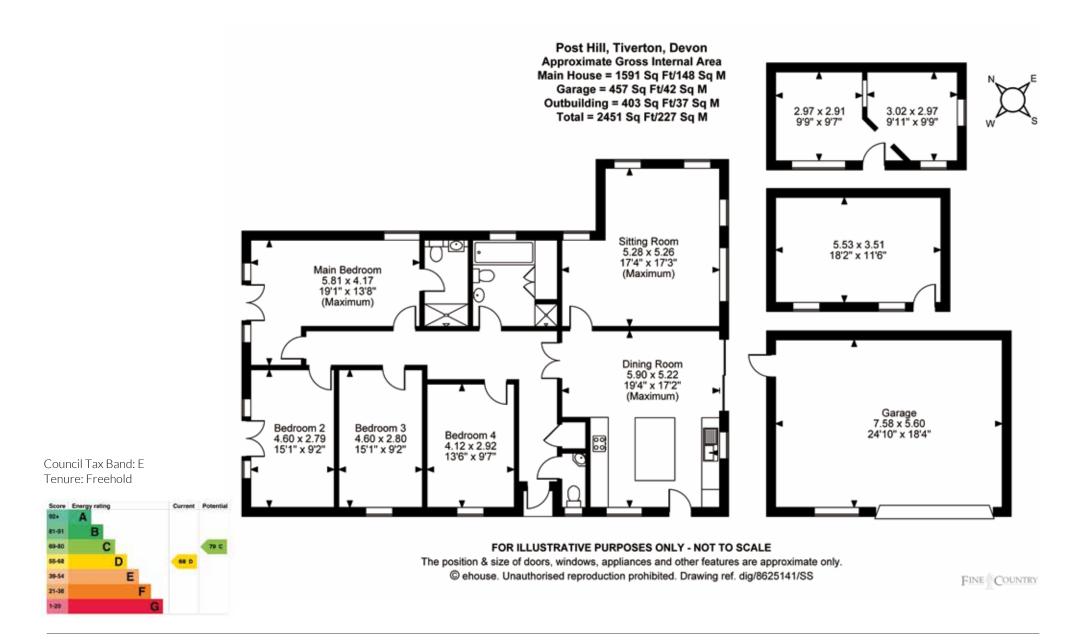

## 55 POST HILL

An impressive 4-bedroom detached bungalow located close to Blundells School, nestled behind inviting wooden gates. The wraparound garden features a level lawn complemented by a range of outbuildings. Among these is a detached gym complete with a hot tub, a convenient garden shed, and a delightful garden studio. A patio area extends from the side of the property and is accessible via two sets of French doors leading from two of the bedrooms, perfect for outdoor relaxation and entertaining. There is also amble parking with a detached double garage and a large gravel driveway, ensuring convenience for both residence and visitors.

The expansive and comfortable reception room is bathed in natural light from its dual aspect and enjoys views of the garden.

The master bedroom, which was originally two separate rooms, has been transformed into a luxurious and spacious retreat, complete with its own en-suite shower room. There are three further double bedrooms, and a family bath and shower room, providing ample space for family or guests.

Our property features two large outbuildings and a summer house, perfect for storage and hobbies. We enjoy using the space for our gym, and then relaxing in the hot tub.

With a spacious three-car garage, equipped with an inspection pit, car enthusiasts will feel right at home. There's ample parking available, accommodating a caravan and six cars, making it ideal for families and those who love to have visitors.