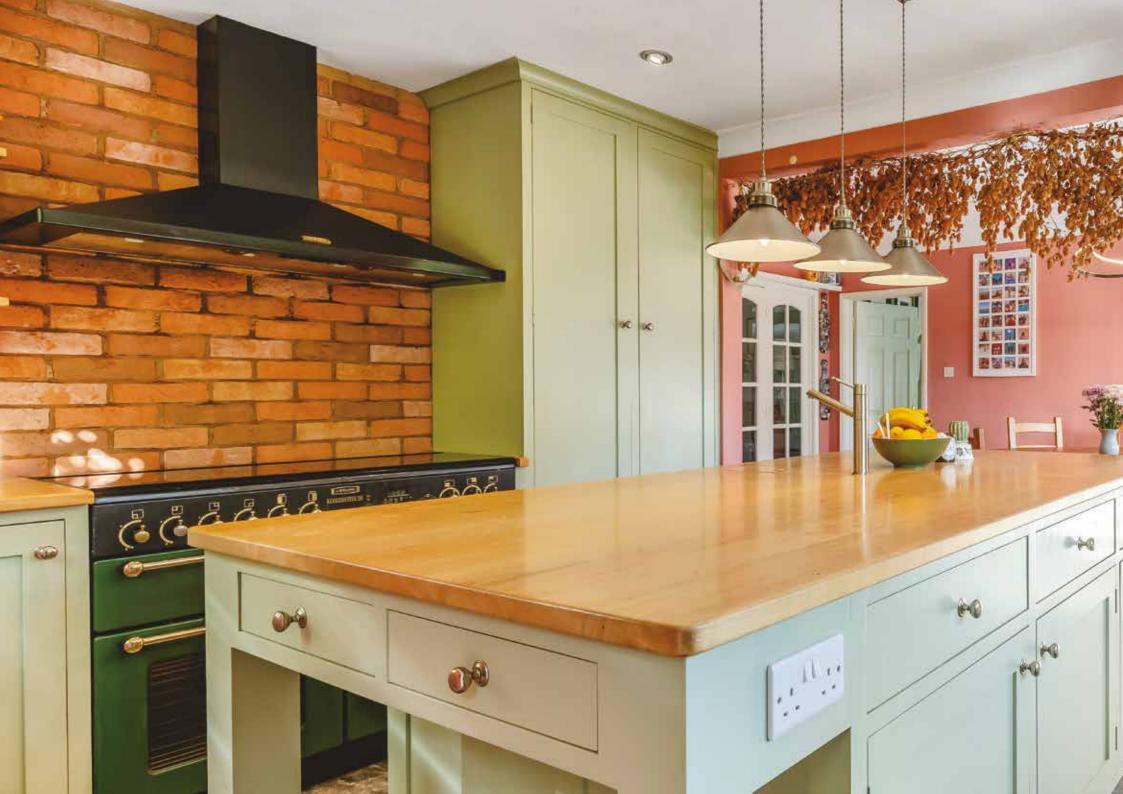

The high-quality hand-built kitchen features a generous central island with solid wood countertops and ample storage. A sink positioned beneath the window ensures you can enjoy the garden view, while a second sink in the island adds further functionality. High-end appliances include a large gas range and integrated Miele appliances, including a fridge/freezer and dishwasher.