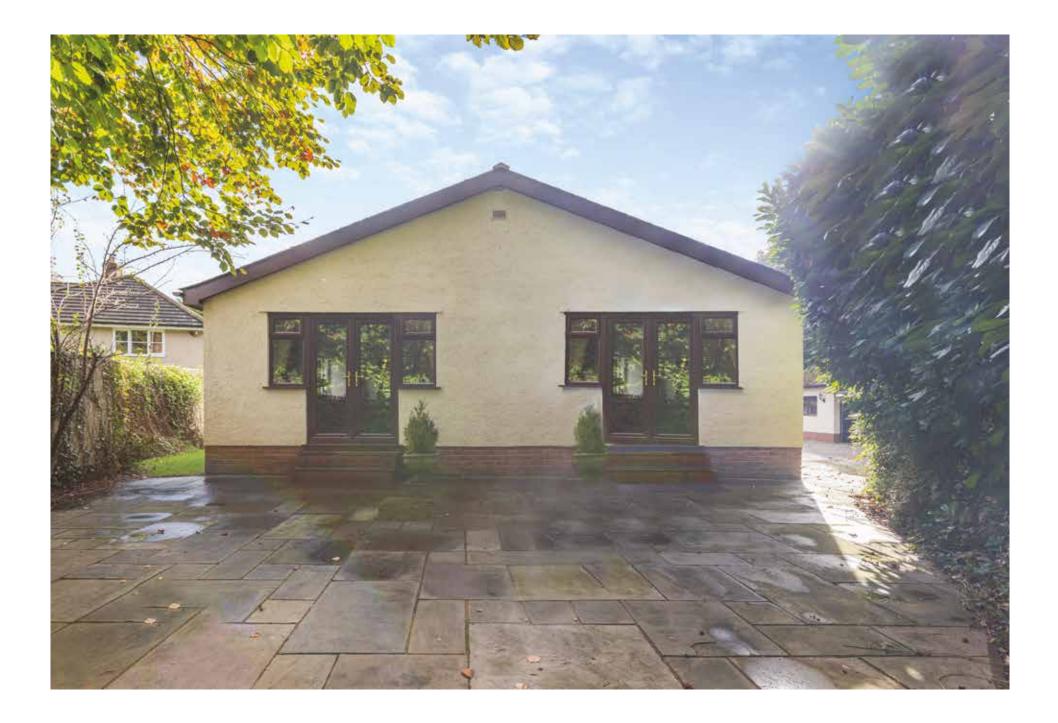

## 55 POST HILL

An impressive 4-bedroom detached bungalow located close to Blundells School, nestled behind inviting wooden gates. The wraparound garden features a level lawn complemented by a range of outbuildings. Among these is a detached gym complete with a hot tub, a convenient garden shed, and a delightful garden studio. A patio area extends from the side of the property and is accessible via two sets of French doors leading from two of the bedrooms, perfect for outdoor relaxation and entertaining. There is also amble parking with a detached double garage and a large gravel driveway, ensuring convenience for both residence and visitors.

Glazed double doors open to reveal a beautifully designed open-plan kitchen and dining room, with plenty of space for a sizable dining table and chairs. Large sliding doors provide pretty views of the garden while seamlessly connecting the interior to a spacious raised patio, where further seating could be positioned to look out over the garden and to fully embrace indoor/outdoor living.