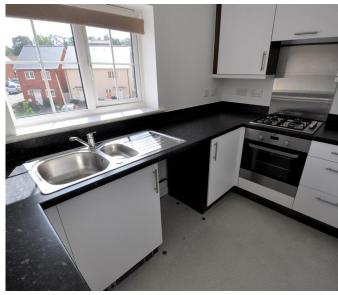

Living/Dining room:

PVCu double glazed window to the front aspect, gas central heating radiator, telephone and television points.

Kitchen:

PVCu double glazed window to the rear aspect. The kitchen is fitted with a range of modern white fronted base cupboards, drawers and eye level units. Roll edged work surface with matching upstand. Stainless steel one and a half bowl sink unit with mixer tap. Space and plumbing for washing machine. Space for fridge/ freezer, integral Zanussi electric oven and gas hob with extractor hood over. Cupboard housing the Logic combi boiler serving domestic hot water and central heating.