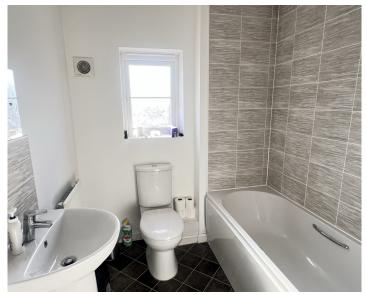

Bedroom 2:

Dual aspect room with PVCu double glazed windows to the side and rear aspects. Gas central heating radiator.

Bathroom:

Fitted with a white suite comprising panelled bath with tiled surrounds and chrome style mixer tap. Wash hand basin with tiled splashback and mixer tap. Close coupled W.C, gas central heating radiator, extractor fan, obscured PVCu double glazed window to the rear aspect and electric shaver point.