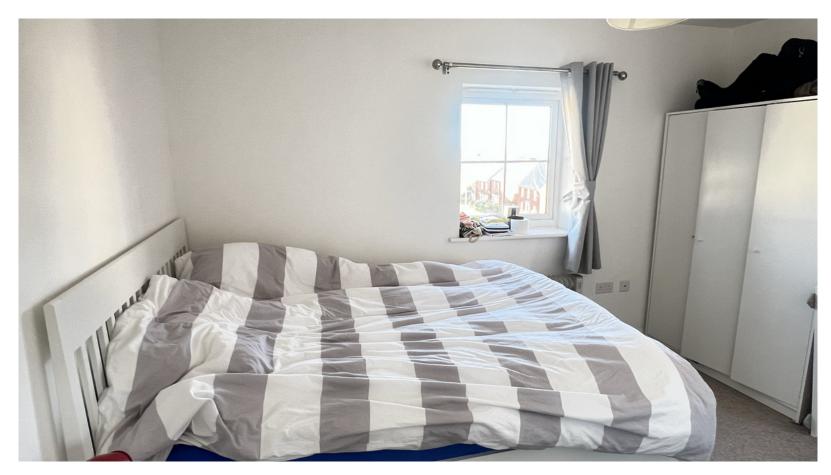

Bedroom 1:

Dual aspect room with PVCu double glazed windows to side and front aspect. Telephone and television points, gas central heating radiator and door to:

En-suite Shower Room:

Glazed shower cubicle and Mira sower. Tiled surrounds, pedestal wash hand basin with tiled splashback and mixer tap. Close coupled W.C, extractor fan, gas central heating radiator and electric shaving point.

Bedroom 2:

Dual aspect room with PVCu double glazed windows to the side and rear aspects. Gas central heating radiator.

Bathroom:

Fitted with a white suite comprising panelled bath with tiled surrounds and chrome style mixer tap. Wash hand basin with tiled splashback and mixer tap. Close coupled W.C, gas central heating radiator, extractor fan, obscured PVCu double glazed window to the rear aspect and electric shaver point.