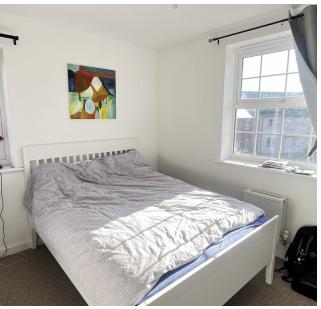

Bedroom 1:

Dual aspect room with PVCu double glazed windows to side and front aspect. Telephone and television points, gas central heating radiator and door to:

En-suite Shower Room:

Glazed shower cubicle and Mira sower. Tiled surrounds, pedestal wash hand basin with tiled splashback and mixer tap. Close coupled W.C, extractor fan, gas central heating radiator and electric shaving point.

Bedroom 2:

Dual aspect room with PVCu double glazed windows to the side and rear aspects. Gas central heating radiator.

Bathroom:

Fitted with a white suite comprising panelled bath with tiled surrounds and chrome style mixer tap. Wash hand basin with tiled splashback and mixer tap. Close coupled W.C, gas central heating radiator, extractor fan, obscured PVCu double glazed window to the rear aspect and electric shaver point.