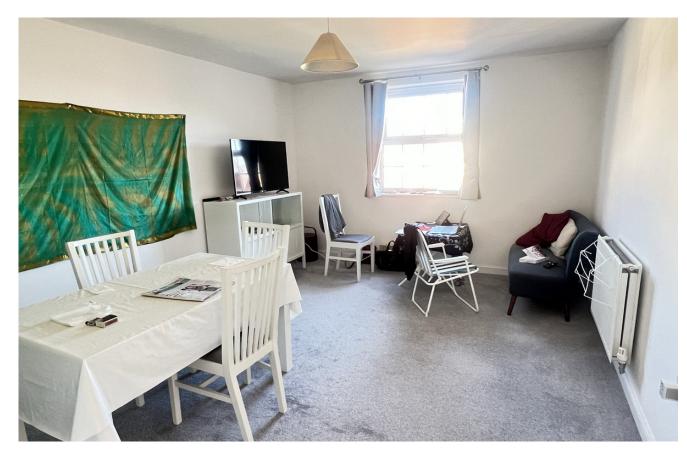

Living/Dining room:

PVCu double glazed window to the front aspect, gas central heating radiator, telephone and television points.

Kitchen:

PVCu double glazed window to the rear aspect. The kitchen is fitted with a range of modern white fronted base cupboards, drawers and eye level units. Roll edged work surface with matching upstand. Stainless steel one and a half bowl sink unit with mixer tap. Space and plumbing for washing machine. Space for fridge/ freezer, integral Zanussi electric oven and gas hob with extractor hood over. Cupboard housing the Logic combi boiler serving domestic hot water and central heating.