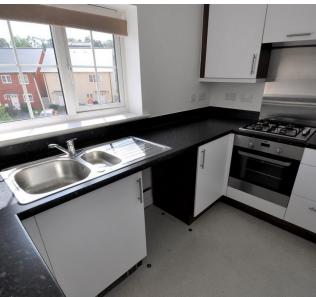

Living/Dining room:

PVCu double glazed window to the front aspect, gas central heating radiator, telephone and television points.

Kitchen:

PVCu double glazed window to the rear aspect. The kitchen is fitted with a range of modern white fronted base cupboards, drawers and eye level units. Roll edged work surface with matching upstand. Stainless steel one and a half bowl sink unit with mixer tap. Space and plumbing for washing machine. Space for fridge/ freezer, integral Zanussi electric oven and gas hob with extractor hood over. Cupboard housing the Logic combi boiler serving domestic hot water and central heating.