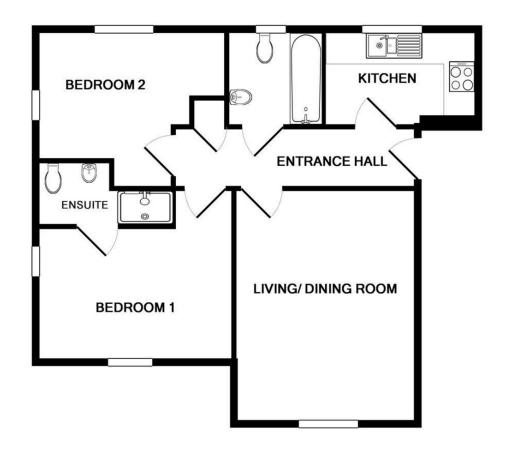

Accommodation comprising:

Communal entrance with stairs rising to the second floor. Private front door into:

Entrance hall:

Gas central heating radiator, entry phone system, smoke alarm, built-in storage cupboard housing the electricity circuit breaker, hatch to roof space and doors to:

Living/Dining room:

PVCu double glazed window to the front aspect, gas central heating radiator, telephone and television points.

Kitchen:

PVCu double glazed window to the rear aspect. The kitchen is fitted with a range of modern white fronted base cupboards, drawers and eye level units. Roll edged work surface with matching upstand. Stainless steel one and a half bowl sink unit with mixer tap. Space and plumbing for washing machine. Space for fridge/ freezer, integral Zanussi electric oven and gas hob with extractor hood over. Cupboard housing the Logic combi boiler serving domestic hot water and central heating.

Bedroom 1:

Dual aspect room with PVCu double glazed windows to side and front aspect. Telephone and television points, gas central heating radiator and door to:

En-suite Shower Room:

Glazed shower cubicle and Mira sower. Tiled surrounds, pedestal wash hand basin with tiled splashback and mixer tap. Close coupled W.C, extractor fan, gas central heating radiator and electric shaving point.

Bedroom 2:

Dual aspect room with PVCu double glazed windows to the side and rear aspects. Gas central heating radiator.

Bathroom:

Fitted with a white suite comprising panelled bath with tiled surrounds and chrome style mixer tap. Wash hand basin with tiled splashback and mixer tap. Close coupled W.C, gas central heating radiator, extractor fan, obscured PVCu double glazed window to the rear aspect and electric shaver point.

Outside:

There is an allocated parking space and communal refuse store area at the rear.

Whilst every attempt has been made to ensure the accuracy of the floor plan contained here, measurements of doors, windows, rooms and any other items are approximate and no responsibility is taken for any error, omission, or mis-statement. This plan is for illustrative purposes only and should be used as such by any prospective purchaser. The services, systems and appliances shown have not been tested and no guarantee as to their operability or efficiency can be given