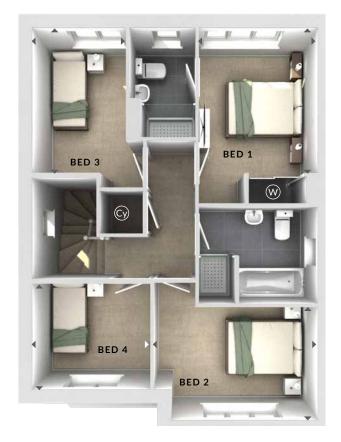

## DIMENSIONS

First Floor:

Bedroom 1

2.60m x 3.15m 8'6" x 10'4"

En Suite

Bedroom 2

3.57m x 2.45m 11'8" x 8'0"

Bedroom 3

2.03m x 3.15m 6'8" x 10'4"

Bedroom 4

2.56m x 2.28m 8'5" x 7'6"

Bathroom

## **Ground Floor:**

Lounge

3.35m x 4.64m 11'0" x 15'3"

Kitchen / Dining / Family

6.20m x 3.76m 20'4" x 12'4"

W Wardrobes

U Utility

C Cloaks

Cy) Cylinder Cupboard

**♦ ▶** Measurement Points

△ External Access

First Floor

**Ground Floor** 