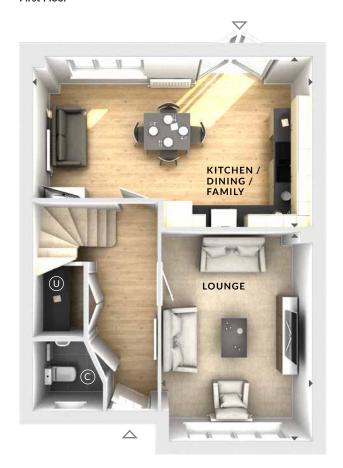

HALLAM FOUR

A four bedroom detached home featuring a spacious lounge, open plan kitchen / dining / family area with French doors to the rear garden. A utility cupboard and cloakroom complete this floor. Upstairs is home to four bedrooms, two of which are double and the master bedroom boasting fitted wardrobes and en suite shower room.

## **Ground Floor:**

Lounge

3.35m x 4.64m 11'0" x 15'3"

Kitchen / Dining / Family

6.20m x 3.76m 20'4" x 12'4"

W Wardrobes

U Utility

C Cloaks

Cy) Cylinder Cupboard

**♦ ▶** Measurement Points

△ External Access

First Floor

**Ground Floor** 