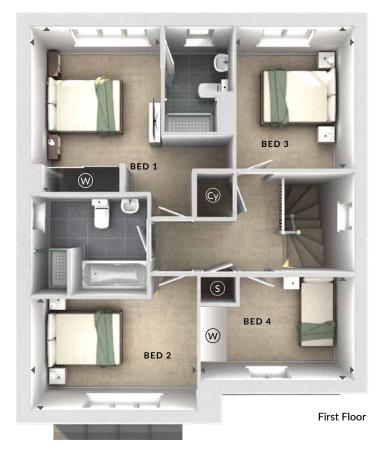

## ♦ DIMENSIONS

First Floor:

Bedroom 1 2.88m x 3.68m 9'6" x 12'1"

En Suite Bedroom 2

3.60m x 2.47m 11'10" x 8'1"

Bedroom 3 2.61m x 3.15m 8'7" x 10'4"

Bedroom 4 / Study 3.53m x 2.28m 11'7" x 7'6"

Bathroom

### (W) Wardrobes

\*Wardrobes to bed 4 indicated in selected plots only. Please speak to Sales Advisor for details.

U Utility

C Cloaks

Cy Cylinder Cupboard

- ♦ Measurement Points
- △ External Access

© Bloor Homes 476B EVERGREEN