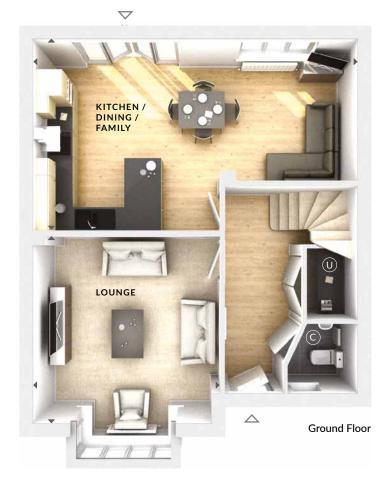

#### Ground Floor:

Lounge

4.11m x 4.15m 13'6" x 13'7"

Kitchen / Dining / Family

7.20m x 4.25m 23'8" x 13'11"

### (W) Wardrobes

\*Wardrobes to bed 4 indicated in selected plots only. Please speak to Sales Advisor for details.

U Utility

C Cloaks

Cy Cylinder Cupboard

- ♦ Measurement Points
- △ External Access

© Bloor Homes 476B EVERGREEN