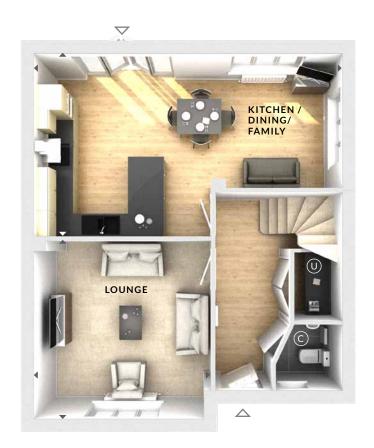

## **Ground Floor:**

Lounge

4.11m x 4.15m 13'6" x 13'7"

## Kitchen / Dining / Family

7.20m x 4.25m 23'8" x 13'11"

W Wardrobes

\*Wardrobes to bed 4 indicated in selected plots only. Please speak to Sales Advisor for details.

(U) Utility

S Storage

(C) Cloaks

Cy Cylinder Cupboard

**♦ ►** Measurement Points

△ External Access

First Floor

Ground Floor

© Bloor Homes