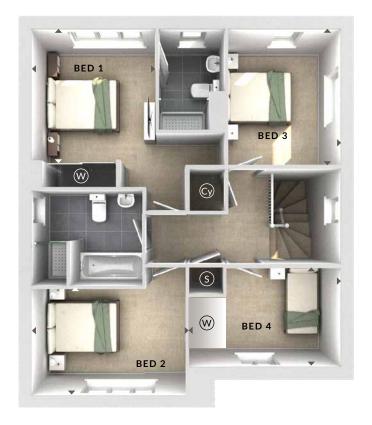

## DIMENSIONS

First Floor:

Bedroom 1

2.88m x 3.68m 9'6" x 12'1"

**En Suite** 

Bedroom 2

3.60m x 2.47m 11'10" x 8'1"

Bedroom 3

2.61m x 3.15m 8'7" x 10'4"

Bedroom 4

3.52m x 2.28m 11'7" x 7'6"

Bathroom

## Kitchen / Dining / Family

7.20m x 4.25m 23'8" x 13'11"

W Wardrobes

\*Wardrobes to bed 4 indicated in selected plots only. Please speak to Sales Advisor for details.

(U) Utility

S Storage

(C) Cloaks

Cy Cylinder Cupboard

**♦ ►** Measurement Points

△ External Access

First Floor

Ground Floor

© Bloor Homes