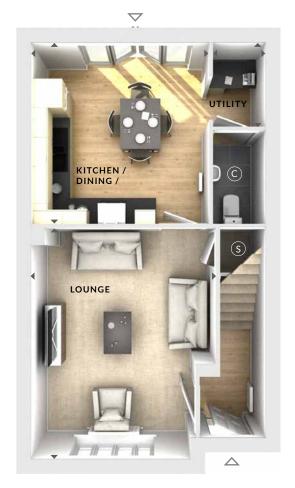

Utility

1 En suite

A three bedroom semi-detached home with spacious lounge and fantastic open plan kitchen / dining area featuring French doors leading to the garden. Upstairs the master bedroom benefits from an en suite shower room.

## KILBURN THREE BEDROOM HOME

## **ODIMENSIONS**

First Floor:

Bedroom 1

3.10m x 3.38m 10'2" x 11'1"

En Suite

Bedroom 2

2.57m x 2.94m 8'5" x 9'8"

Bedroom 3

2.10m x 2.76m 6'11" x 9'1"

Bathroom

## **Ground Floor:**

Lounge

3.75m x 4.72m 12'3" x 15'6"

Kitchen / Dining

3.63m x 3.70m 11'11" x 12'1"

Utility

1.05m x 1.70m 3'5" x 5'7"

S Storage

C Cloaks

(Cy) Cylinder Cupboard

**♦ ►** Measurement Points

△ External Access

First Floor

**Ground Floor** 

© Bloor Homes 386 B EVERGREEN