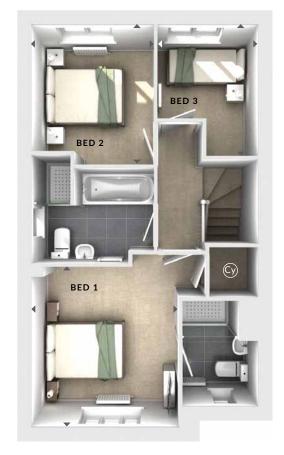

## **ODIMENSIONS**

First Floor:

Bedroom 1

3.10m x 3.38m 10'2" x 11'1"

En Suite

Bedroom 2

2.57m x 2.94m 8'5" x 9'8"

Bedroom 3

2.10m x 2.76m 6'11" x 9'1"

Bathroom

C Cloaks

(Cy) Cylinder Cupboard

**♦ ►** Measurement Points

△ External Access

First Floor

**Ground Floor** 

© Bloor Homes 386 B EVERGREEN