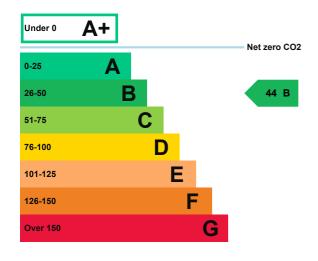

## **Energy rating and score**

This property's energy rating is B.

Properties get a rating from A+ (best) to G (worst) and a score.

The better the rating and score, the lower your property's carbon emissions are likely to be.

## How this property compares to others

Properties similar to this one could have ratings:

If newly built

15 A

If typical of the existing stock

60 C