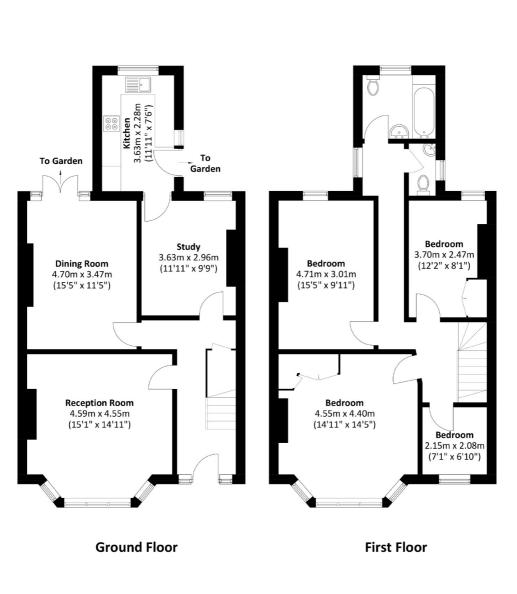

Edwardian house, End of terrace, Four bedrooms, 0.1 miles from station, West facing garden, Energy rating: E

James Alexandez

Total area: Approx. 137.2 sq. meters (1476.8 sq. feet)

James Alexander 1341 London Road, Norbury, SW16 4BE 020 8629 8028 norburysales@jamesalexander.com