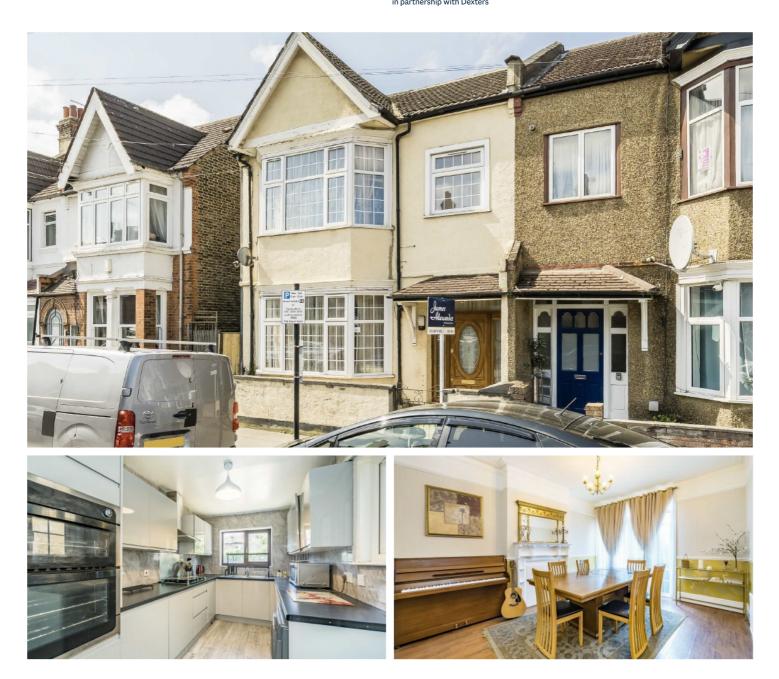

## Fairview Road, SW16

## £700,000

A four bedroom, end of terrace Edwardian home located just 0.1 miles from Norbury train station. Energy rating: E.

Fairview Road is conveniently situated just 0.1 Miles from Norbury train station and the town centre, which offers a variety of local restaurants and shops. The property also benefits from easy access to local schools, including state and grammar schools, and the open green space of Norbury Park, making it an ideal location for families.

Edwardian house, End of terrace, Four bedrooms, 0.1 miles from station, West facing garden, Energy rating: E

James Alexandez

Total area: Approx. 137.2 sq. meters (1476.8 sq. feet)

James Alexander 1341 London Road, Norbury, SW16 4BE 020 8629 8028 norburysales@jamesalexander.com