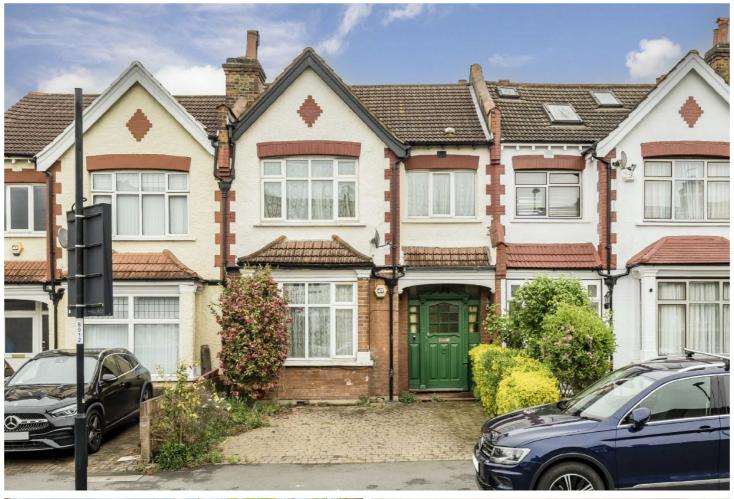

## Melfort Road, CR7

£475,000

Retaining many of its original period features, this tree bedroom house is ideal for those looking to put there stamp on there new home. Energy rating: D

The accommodation comprises a generous entrance hall leading to the front receptions room and garden aspect dining room and kitchen to the rear. Upstairs are two double bedrooms, a further single bedroom and family bathroom. The property benefits from a large loft space, mature private garden and off street parking.

Melfort Road is conveniently located just 0.5 miles from Thornton Heath station and 1 mile from Norbury Station along with the areas local shop, restaurants and schools.

Three bedroom house, Private garden, Off street parking, 0.5 miles from station, Excellent potential, Energy rating: D