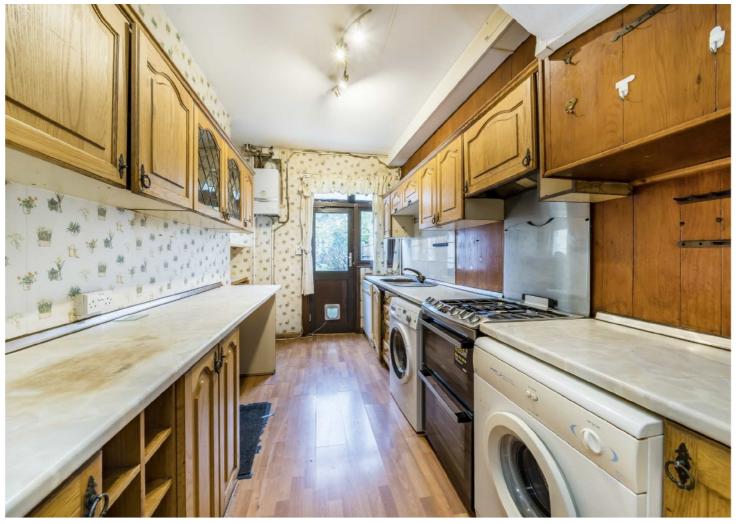

## Melfort Road, CR7

£475,000

Retaining many of its original period features, this tree bedroom house is ideal for those looking to put there stamp on there new home. Energy rating: D

The accommodation comprises a generous entrance hall leading to the front receptions room and garden aspect dining room and kitchen to the rear. Upstairs are two double bedrooms, a further single bedroom and family bathroom. The property benefits from a large loft space, mature private garden and off street parking.