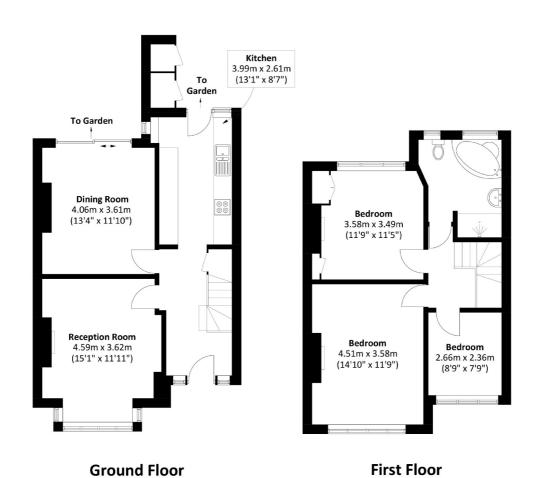

Total area: Approx. 102.2 sq. meters (1,100.0 sq. feet) External Storage: 1.6 sq. meters (17.2 sq. feet)

James Alexander 1341 London Road, Norbury, SW16 4BE 020 8629 8029 norburylettings@jamesalexander.com