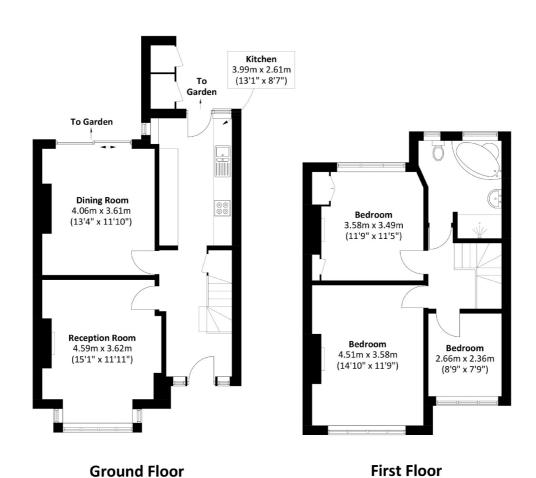

Three bedroom house, Private garden, Off street parking, 0.5 miles from station, Excellent potential, Energy rating: D

Total area: Approx. 102.2 sq. meters (1,100.0 sq. feet) External Storage: 1.6 sq. meters (17.2 sq. feet)