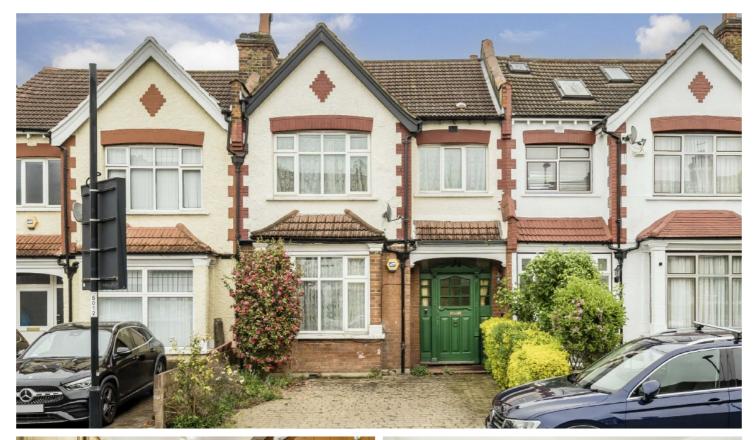

## **Melfort Road, CR7**

£525,000

Retaining many of its original period features, this tree bedroom house is ideal for those looking to put there stamp on there new home. Energy rating: D.

Melfort Road is conveniently located just 0.5 miles from Thornton Heath station and 1 mile from Norbury Station along with the areas local shop, restaurants and schools.

Three bedroom house, Private garden, Off street parking, 0.5 miles from station, Excellent potential, Energy rating: D

Total area: Approx. 102.2 sq. meters (1,100.0 sq. feet) External Storage: 1.6 sq. meters (17.2 sq. feet)