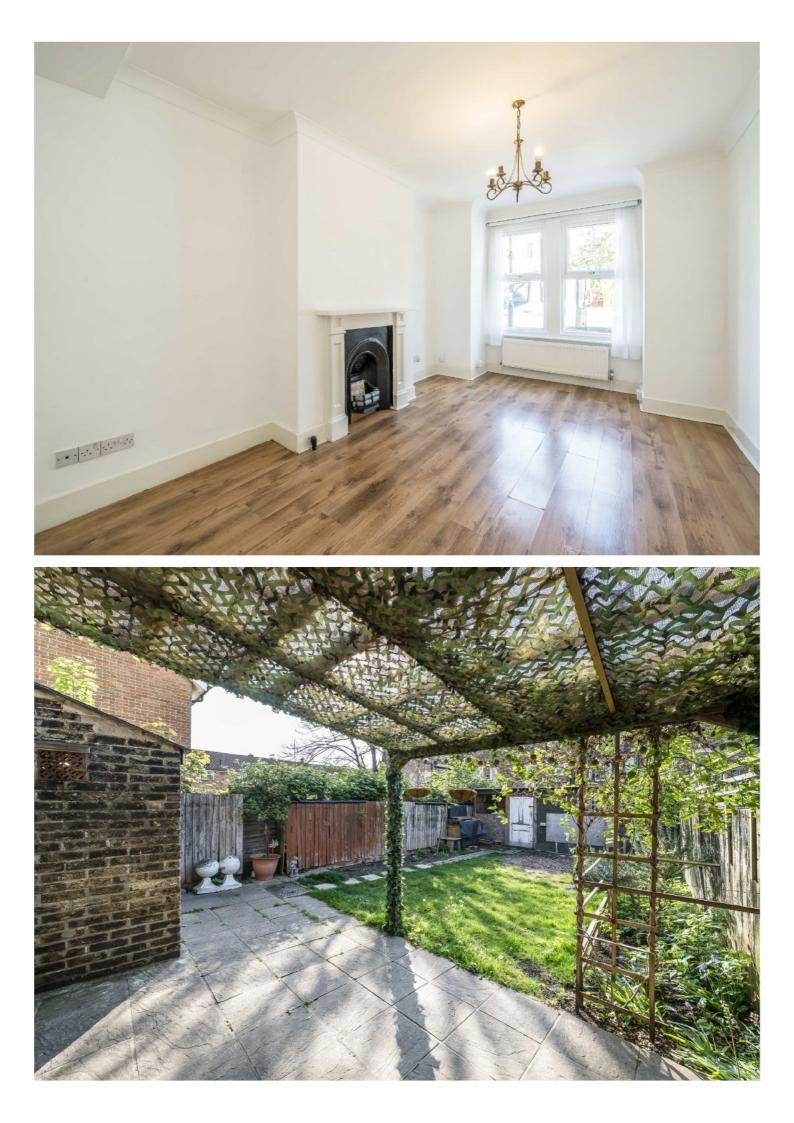

## Kemerton Road, CR0

£425,000

A two bedroom end of terrace period house presented in good condition, with open plan kitchen and private garden. Energy rating: D

The accommodation offer entrance hall, front reception room, open plan kitchen/dining room which opens to the rear. Upstairs there are two double bedrooms and modern bathroom. Outside is a private rear garden with storage room and side access.