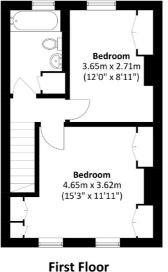

## **Ground Floor**

Total area: Approx. 71.9 sq. meters (773.9 sq. feet) External Storage : Approx.1.1 sq. meters (11.8 sq. feet)

James Alexander 1341 London Road, Norbury, SW16 4BE 020 8629 8029 norburylettings@jamesalexander.com