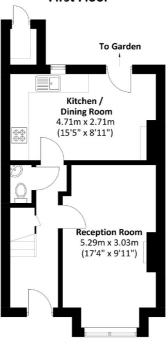

## **Ground Floor**

Total area: Approx. 71.9 sq. meters (773.9 sq. feet) External Storage : Approx.1.1 sq. meters (11.8 sq. feet)

James Alexander 1341 London Road, Norbury, SW16 4BE 020 8629 8029 norburylettings@jamesalexander.com