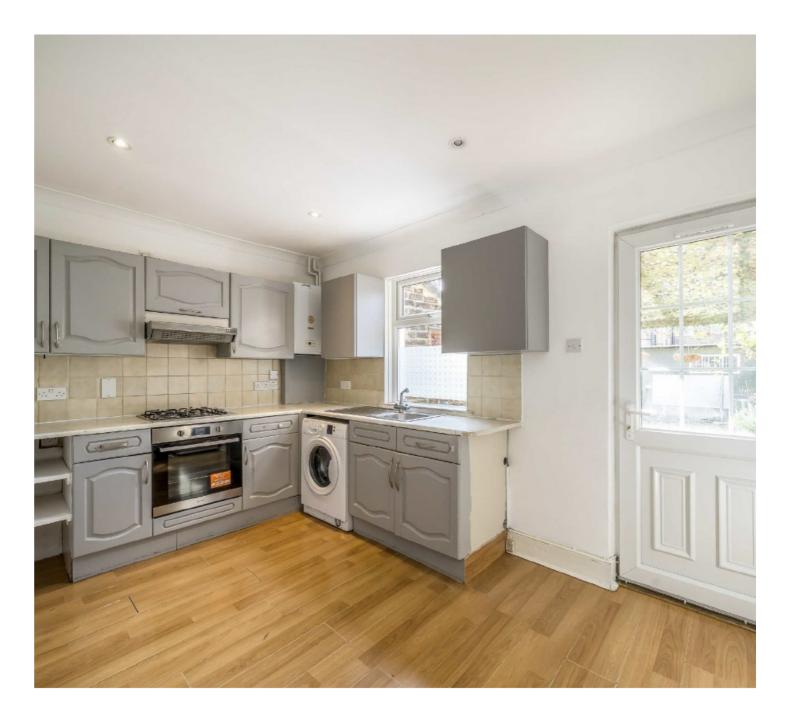

## Kemerton Road, CR0

£425,000

A two bedroom end of terrace period house presented in good condition, with open plan kitchen and private garden. Energy rating: D

The accommodation offer entrance hall, front reception room, open plan kitchen/dining room which opens to the rear. Upstairs there are two double bedrooms and modern bathroom. Outside is a private rear garden with storage room and side access.