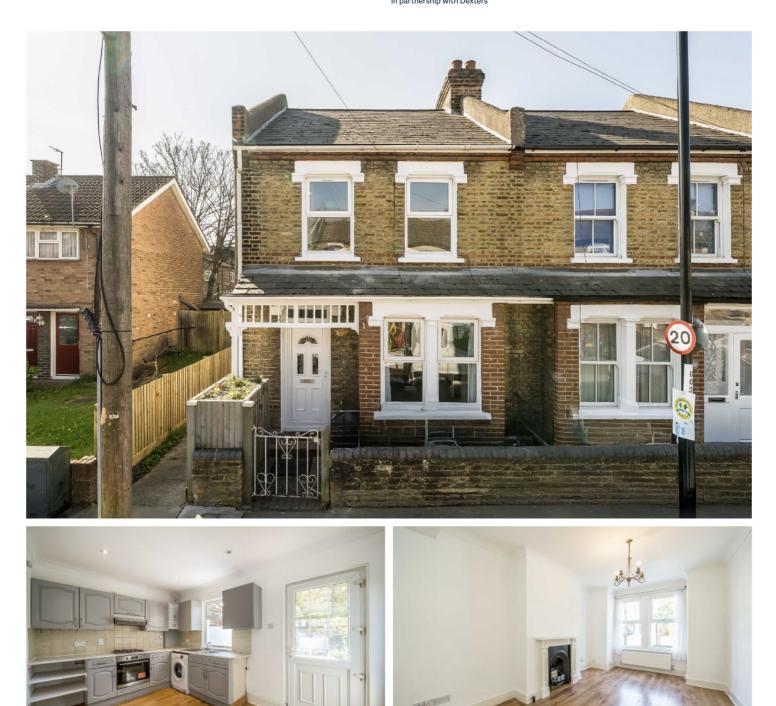

## Kemerton Road, CR0

£425,000

A two bedroom end of terrace period house presented in good condition, with open plan kitchen and private garden. Energy rating: D

The accommodation offer entrance hall, front reception room, open plan kitchen/dining room which opens to the rear. Upstairs there are two double bedrooms and modern bathroom. Outside is a private rear garden with storage room and side access.

Located on a quite residential just 0.9 miles from East Croydon station along with its local shops and restaurants.

Period house, Two bedrooms, End of terrace, Private garden, Close to transport, Energy rating: D