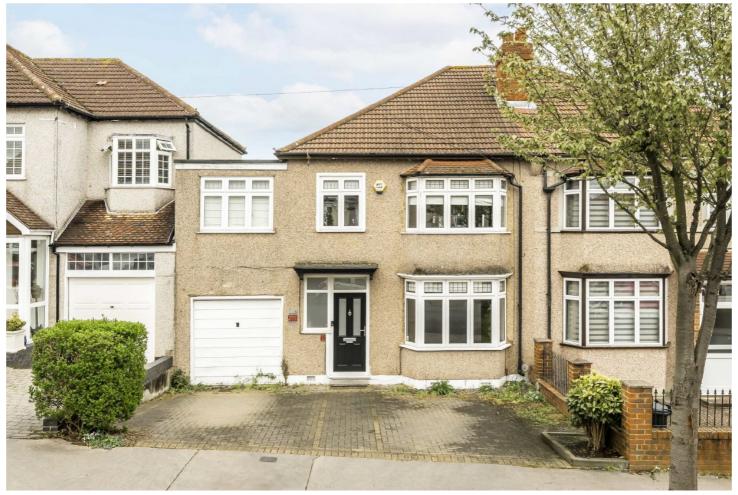

## **Springfield Road, CR7**

£650,000

A double fronted four bedroom family home with extended kitchen, large garden and off street parking.

Presented in good condition, this extended family home comprises the ground floor, an entrance hall, w.c, front reception room, rear dining room and extended kitchen. Upstairs there are four bedrooms and family bathroom as well as loft access. Externally there is off street parking for multiple cars, a

Presented in good condition, this extended family home comprises the ground floor, an entrance hall, w.c, front reception room, rear dining room and extended kitchen. Upstairs there are four bedrooms and family bathroom as well as loft access. Externally there is off street parking for multiple cars, a garage and a large private garden.

Double fronted, Large garden, Four bedrooms, Off street parking, Good condition, Energy rating: D

TOTAL FLOOR AREA: 1246 sq.ft. (115.7 sq.m.) approx.

Whilst every attempt has been made to ensure the accuracy of the floorpian contained here, measurements of doors, windows, rooms and any other items are approximate and no responsibility is taken for any error, omission or mis-statement. This plan is for illustrative purposes only and should be used as such by any prospective purchaser. The services, systems and appliances shown have not been tested and no guarantee as to their operability or efficiency can be given.