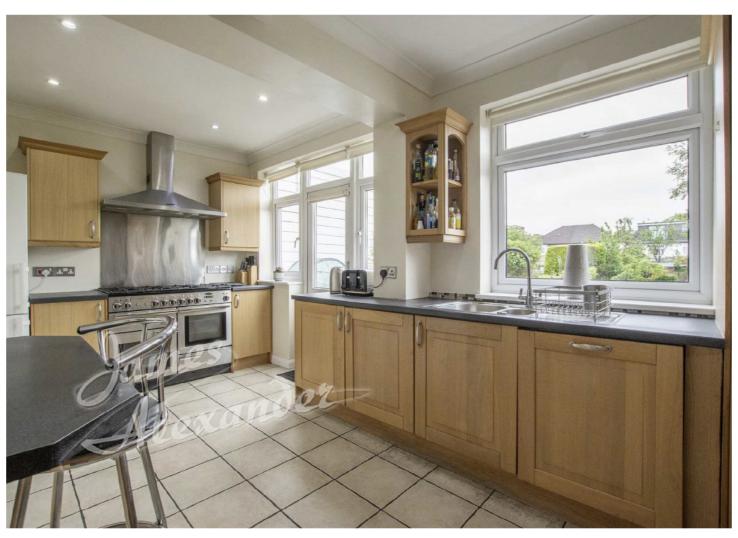

## **Springfield Road, CR7**

£650,000

A double fronted four bedroom family home with extended kitchen, large garden and off street parking.

Presented in good condition, this extended family home comprises the ground floor, an entrance hall, w.c, front reception room, rear dining room and extended kitchen. Upstairs there are four bedrooms and family bathroom as well as loft access. Externally there is off street parking for multiple cars, a

Presented in good condition, this extended family home comprises the ground floor, an entrance hall, w.c, front reception room, rear dining room and extended kitchen. Upstairs there are four bedrooms and family bathroom as well as loft access. Externally there is off street parking for multiple cars, a garage and a large private garden.