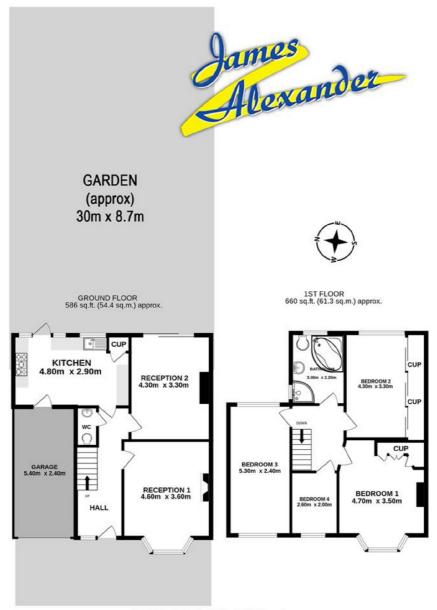

Double fronted, Large garden, Four bedrooms, Off street parking, Good condition, Energy rating: D

TOTAL FLOOR AREA: 1246 sq.ft. (115.7 sq.m.) approx.

Whilst every attempt has been made to ensure the accuracy of the floorpian contained here, measurements of doors, windows, rooms and any other items are approximate and no responsibility is taken for any error, omission or mis-statement. This plan is for illustrative purposes only and should be used as such by any prospective purchaser. The services, systems and appliances shown have not been tested and no guarantee as to their operability or efficiency can be given.