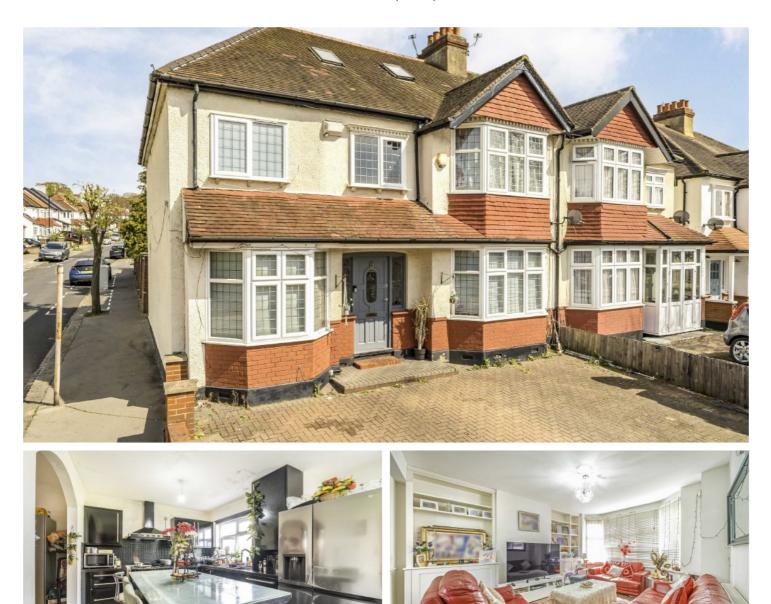

## Green Lane, SW16

## £795,000

A semi detached, double fronted family home offering six bedrooms, three bathroom and c2000 sq ft. Energy rating: D.

Green Lane Is within very close proximity of Streatham Common and the Rookery Gardens as well as Norbury Park. Transport and amenities are plentiful including both Norbury and Streatham railway stations, numerous bus routes into town, a variety of retailers, cafés and restaurants.

Semi detached, Double fronted, Six bedrooms, Parking & garage, c2000 sq ft, Energy rating: D

James Alexandez

Total area: Approx. 182.5 sq. meters (1964.4 sq. feet) Plus Garage, approx. 11.8 sq. meters (127.0 sq. feet)