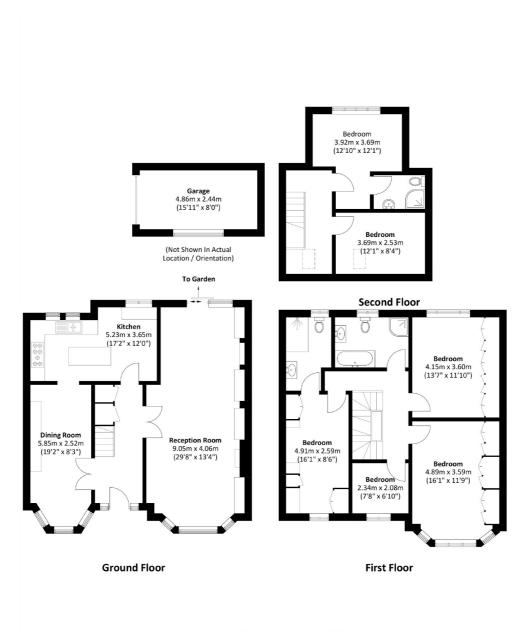

Semi detached, Double fronted, Six bedrooms, Parking & garage, c2000 sq ft, Energy rating: D

James Alexandez

Total area: Approx. 182.5 sq. meters (1964.4 sq. feet) Plus Garage, approx. 11.8 sq. meters (127.0 sq. feet)