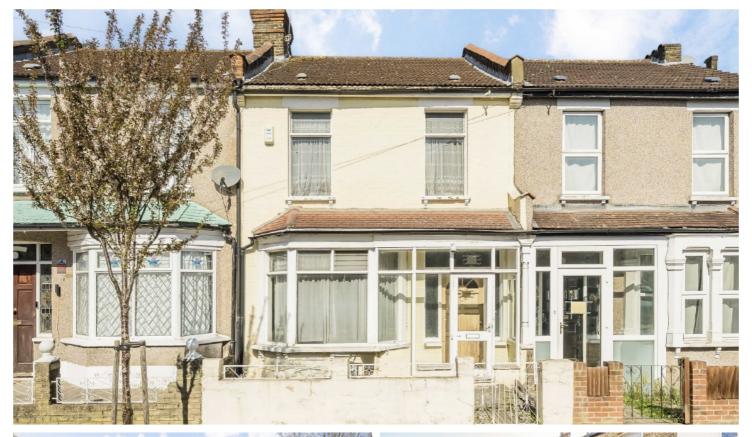

## Langdale Road, CR7

£385,000

Two bedroom house in need of total modernisation with scope to extend.

In need of complete modernisation this two bedroom house would make for an excellent investment opportunity. With scope to extend both to the rear and into the loft space. Energy rating: D.

Langdale Road is conveniently situated just 0.6 Miles from Thornton Heath train station and the town centre, which offers a variety of local restaurants and shops. The property also benefits from easy access to local schools, including state and grammar schools.

Two bedrooms, Private garden, Extension potential, Modernisation required, Chain free, Energy rating: D

Total area: Approx. 93.1 sq. meters (1,002.1 sq. feet) External Cupboard / WC: Approx. 1.9 sq. meters (20.4 sq. feet)