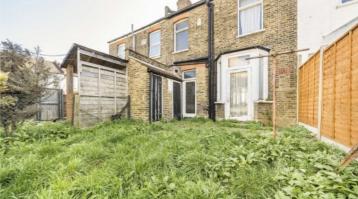

Two bedrooms, Private garden, Extension potential, Modernisation required, Chain free, Energy rating: D

Total area: Approx. 93.1 sq. meters (1,002.1 sq. feet) External Cupboard / WC: Approx. 1.9 sq. meters (20.4 sq. feet)