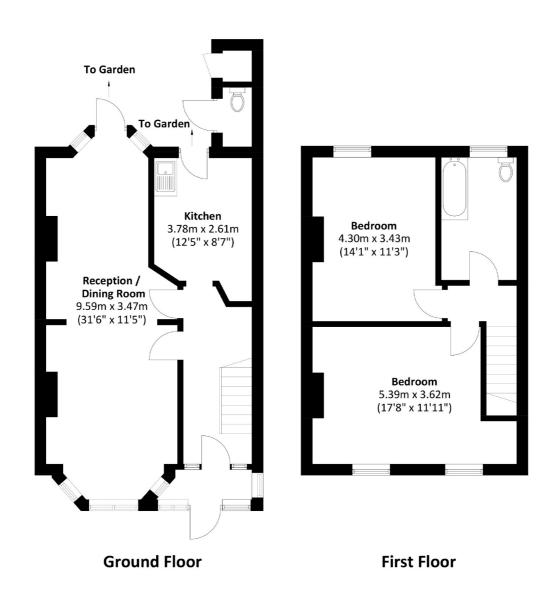

Two bedrooms, Private garden, Extension potential, Modernisation required, Chain free, Energy rating: D

Total area: Approx. 93.1 sq. meters (1,002.1 sq. feet) External Cupboard / WC: Approx. 1.9 sq. meters (20.4 sq. feet)