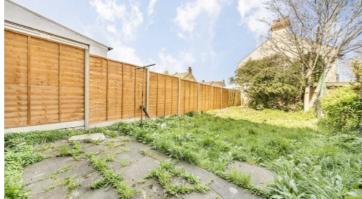

Two bedrooms, Private garden, Extension potential, Modernisation required, Chain free, Energy rating: D

Total area: Approx. 93.1 sq. meters (1,002.1 sq. feet) External Cupboard / WC: Approx. 1.9 sq. meters (20.4 sq. feet)